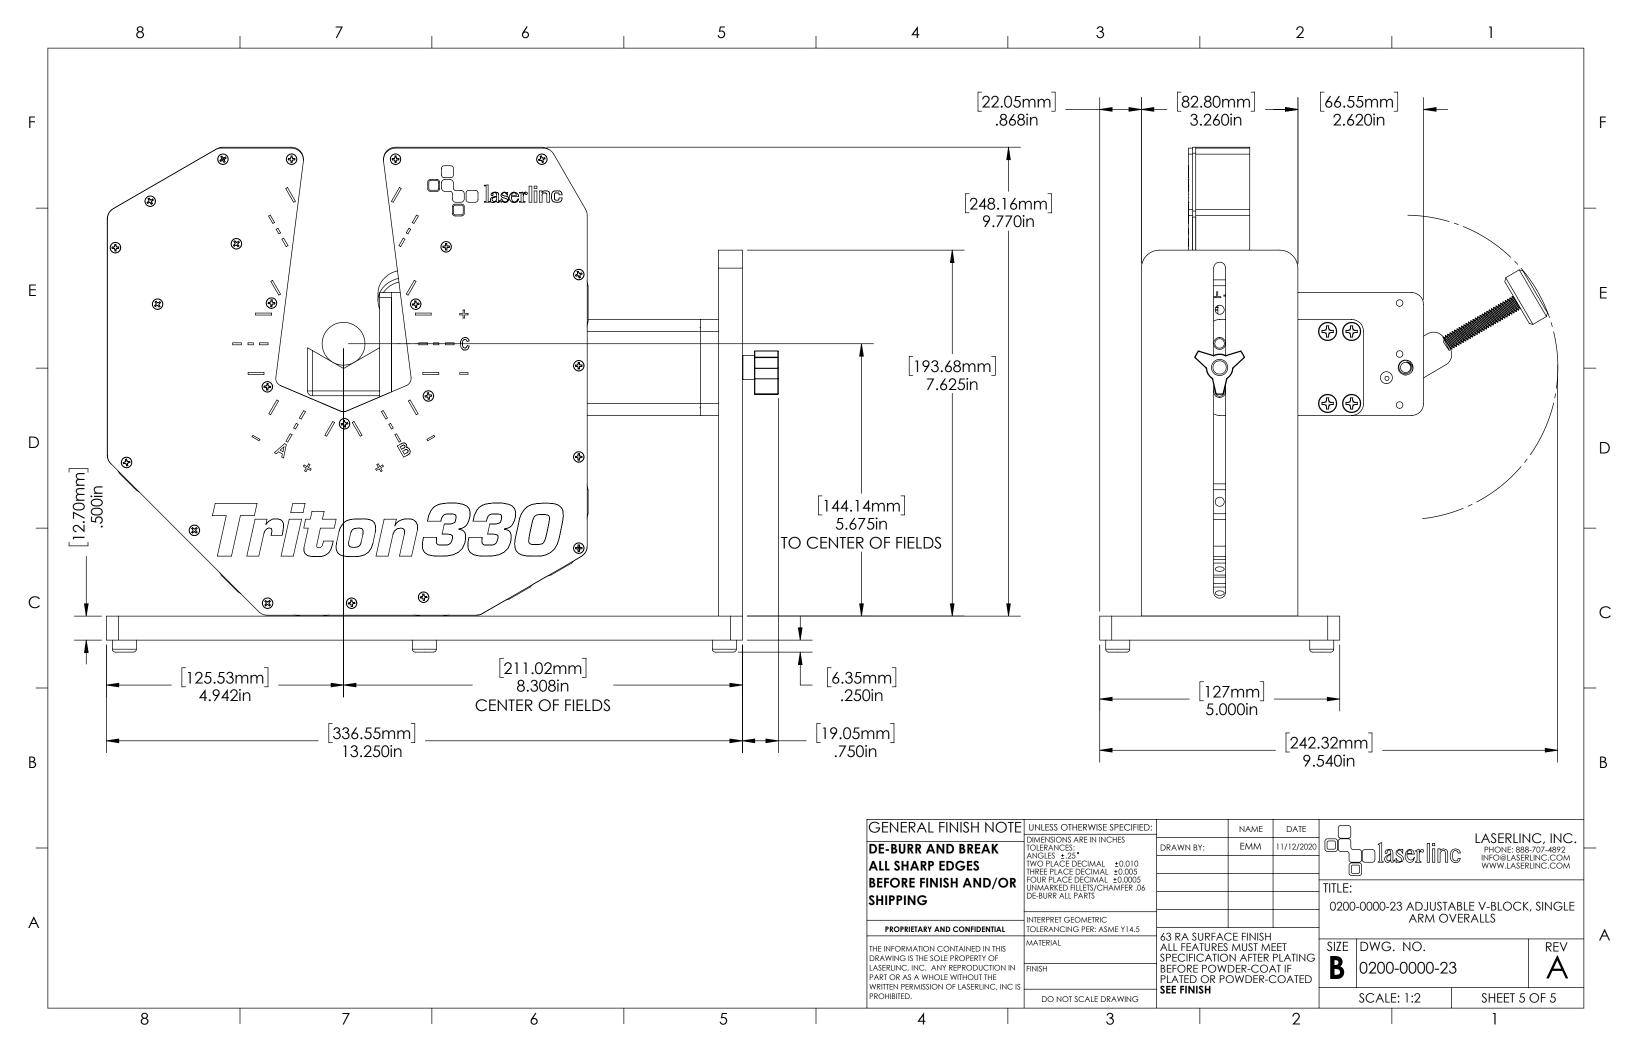

| 8 7 | 6 5 | 4                                                                                              | 3<br>REVISIO                                                                                                                                  | 2<br>NS              | '                                                                                                                                |                                     |
|-----|-----|------------------------------------------------------------------------------------------------|-----------------------------------------------------------------------------------------------------------------------------------------------|----------------------|----------------------------------------------------------------------------------------------------------------------------------|-------------------------------------|
|     |     | ZONE REV.                                                                                      | DESCRIPTION                                                                                                                                   |                      | DATE APPR                                                                                                                        | OVE                                 |
|     |     | A                                                                                              | Check-In                                                                                                                                      |                      | 9/26/2013 M                                                                                                                      | AM                                  |
|     |     | 020                                                                                            | 0-0000-23                                                                                                                                     | <b>5 V D III C</b> . | TARIF                                                                                                                            |                                     |
|     |     | <u>V</u>                                                                                       | -BLOCK, S                                                                                                                                     | SINGLE A<br>RALLS    |                                                                                                                                  | _                                   |
|     |     |                                                                                                | -BLOCK, S                                                                                                                                     | SINGLE A             |                                                                                                                                  | _                                   |
|     |     | <u>V</u> .                                                                                     | -BLOCK, S<br>OVE                                                                                                                              | SINGLE A<br>RALLS    |                                                                                                                                  |                                     |
|     |     | GENERAL FINISH NOT<br>DE-BURR AND BREAK<br>ALL SHARP EDGES<br>BEFORE FINISH AND/OF<br>SHIPPING | - BLOCK, S<br>OVER   OVER   UNLESS OTHERWISE SPECIFIED:   DIMENSIONS ARE IN INCHES<br>TOLERANCES:<br>ANGLES ±.25°<br>TWO PLACE DECIMAL ±0.005 | SINGLE A<br>ALLS     | ARM<br>ARM<br>SET INC LASERLING<br>PHONE: 888-<br>INFO@LASERL<br>WWW.LASERL<br>WWW.LASERL<br>ADJUSTABLE V-BLOCK,<br>ARM OVERALLS | <b>C, IN</b><br>707-4892<br>INC.COM |