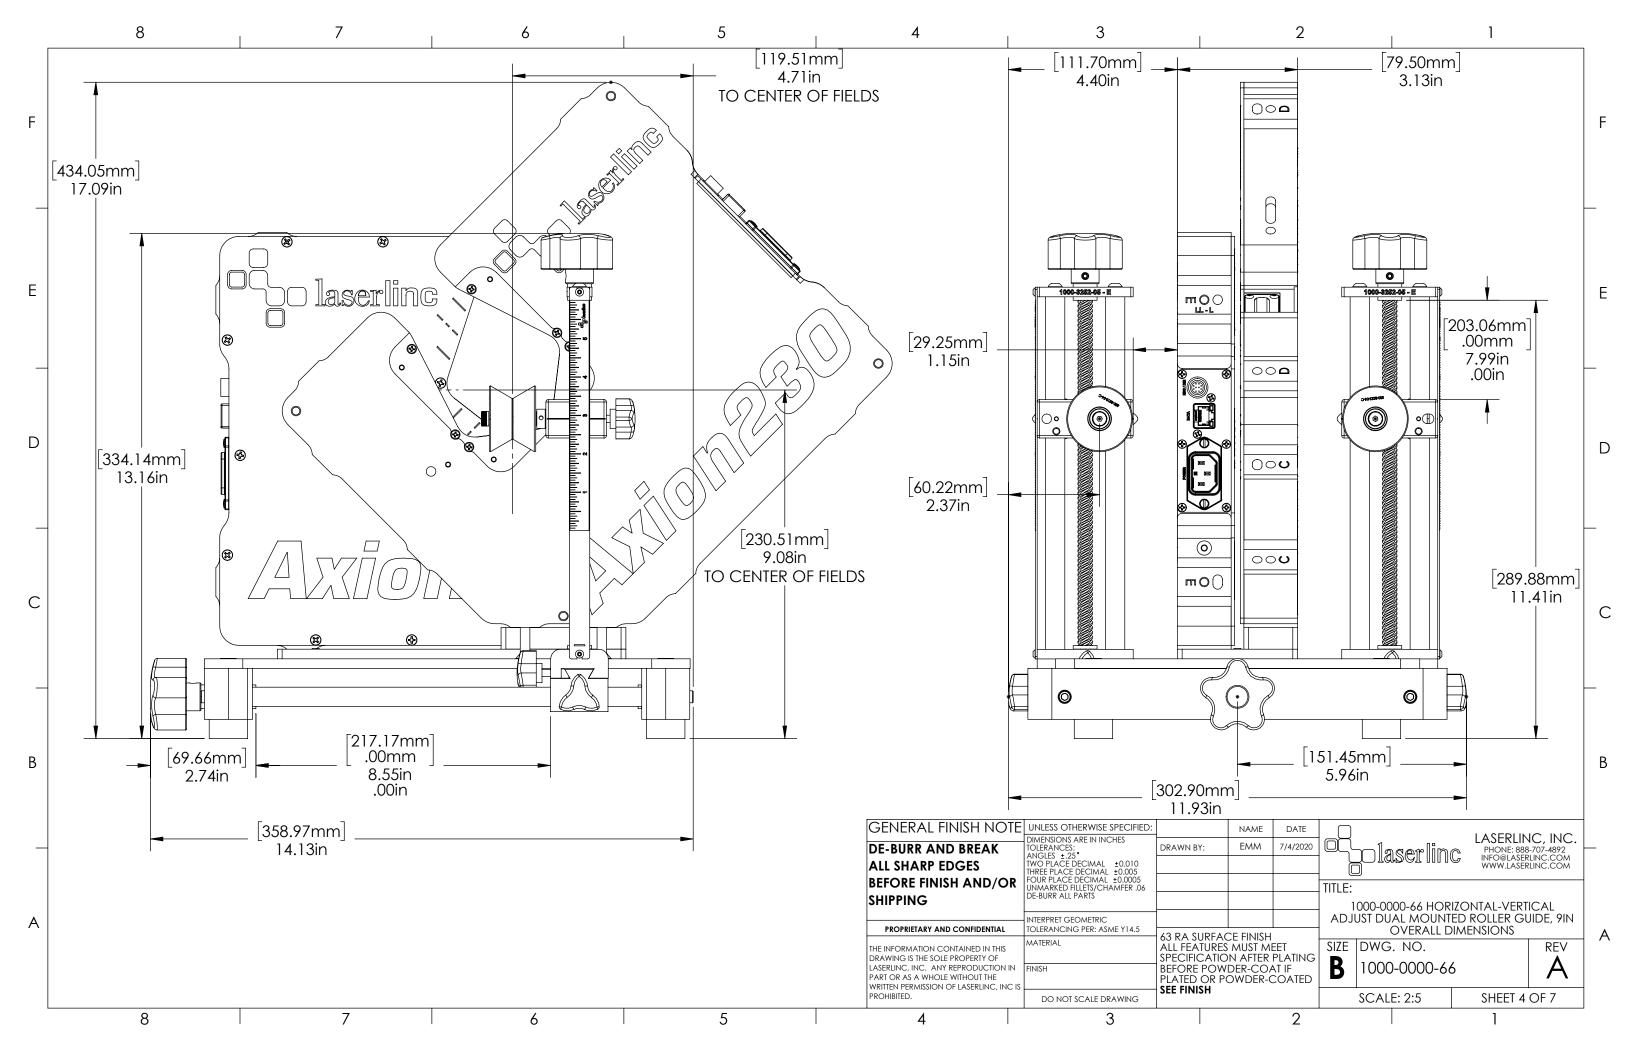

INDEX (1) COVER PAGE (2) MOUNTED DIMENSIONS

7

6

А

8

| I         | 4            |                                                                         | 3                                                                                    |            |                                                                                             |           | 2        |           |             |                  |            | 1                                         |          |   |
|-----------|--------------|-------------------------------------------------------------------------|--------------------------------------------------------------------------------------|------------|---------------------------------------------------------------------------------------------|-----------|----------|-----------|-------------|------------------|------------|-------------------------------------------|----------|---|
| REVISIONS |              |                                                                         |                                                                                      |            |                                                                                             |           |          |           |             |                  |            |                                           |          |   |
|           | ZONE R       | EV.                                                                     | DESC                                                                                 | CRIPTION   |                                                                                             |           |          |           |             | D                | ATE        | APPR                                      | OVED     |   |
|           |              | A                                                                       | CH                                                                                   | IECK-IN    |                                                                                             |           |          |           | 3/29        | /2013            | MA         | ٩M                                        | F        |   |
|           |              |                                                                         |                                                                                      |            |                                                                                             |           |          |           |             |                  |            |                                           |          |   |
|           |              |                                                                         |                                                                                      |            |                                                                                             |           |          |           |             |                  |            |                                           |          |   |
|           |              |                                                                         |                                                                                      |            |                                                                                             |           |          |           |             |                  |            |                                           | -        |   |
|           |              |                                                                         |                                                                                      |            |                                                                                             |           |          |           |             |                  |            |                                           |          |   |
|           |              |                                                                         |                                                                                      |            |                                                                                             |           |          |           |             |                  |            |                                           |          |   |
|           |              |                                                                         |                                                                                      |            |                                                                                             |           |          |           |             |                  |            |                                           |          | Е |
|           |              |                                                                         |                                                                                      |            |                                                                                             |           |          |           |             |                  |            |                                           |          |   |
|           |              |                                                                         |                                                                                      |            |                                                                                             |           |          |           |             |                  |            |                                           |          |   |
|           |              |                                                                         |                                                                                      |            |                                                                                             |           |          |           |             |                  |            |                                           |          |   |
|           |              |                                                                         |                                                                                      |            |                                                                                             |           |          |           |             |                  |            |                                           |          |   |
|           | 100          |                                                                         |                                                                                      |            |                                                                                             |           | 174      |           | N I'        | ТЛ               |            |                                           |          | D |
|           |              | <u> 10-01</u>                                                           | <u>)00-66</u>                                                                        |            |                                                                                             | <u>)к</u> |          |           | Ν           |                  |            |                                           |          |   |
|           | FRTIC        |                                                                         | <b>ADJUS</b>                                                                         | ΤI         |                                                                                             | /         |          | N         | 1           |                  | N1         | ΓFΓ                                       |          |   |
|           |              |                                                                         |                                                                                      |            |                                                                                             |           |          |           |             |                  |            |                                           |          |   |
|           | KO           | LLEK                                                                    | GUIDE                                                                                | = '<br>= / | <b>7</b>                                                                                    | IN        | O        | V         | E           | KΑ               | LL         |                                           |          |   |
|           |              |                                                                         | DIMEN                                                                                |            |                                                                                             |           |          |           |             |                  |            |                                           |          |   |
|           |              |                                                                         |                                                                                      | V J        |                                                                                             |           | J        |           |             |                  |            |                                           |          | С |
|           |              |                                                                         |                                                                                      |            |                                                                                             |           |          |           |             |                  |            |                                           |          |   |
|           |              |                                                                         |                                                                                      |            |                                                                                             |           |          |           |             |                  |            |                                           |          |   |
|           |              |                                                                         |                                                                                      |            |                                                                                             |           |          |           |             |                  |            |                                           |          |   |
|           |              |                                                                         |                                                                                      |            |                                                                                             |           |          |           |             |                  |            |                                           |          |   |
|           |              |                                                                         |                                                                                      |            |                                                                                             |           |          |           |             |                  |            |                                           |          | В |
|           |              |                                                                         |                                                                                      |            |                                                                                             |           |          |           |             |                  |            |                                           |          |   |
|           | GENER        | AL FINISH NOTE                                                          | UNLESS OTHERWISE SPECIFIED:                                                          |            |                                                                                             | NAME      | DATE     |           |             |                  |            |                                           |          |   |
|           | DE-BURR      | R AND BREAK                                                             | DIMENSIONS ARE IN INCHES<br>TOLERANCES:<br>ANGLES + 25°                              | DRAWN B    | Y:                                                                                          | EMM       | 7/4/2020 |           | าาใส        | serli            | L.<br>MC . | ASERLINC<br>PHONE: 888-7<br>INFO@LASERLII | 07-4892  |   |
|           |              | RP EDGES<br>FINISH AND/OR                                               | TWO PLACE DECIMAL ±0.010<br>THREE PLACE DECIMAL ±0.005<br>FOUR PLACE DECIMAL ±0.0005 |            |                                                                                             |           |          |           |             |                  |            | WWW.LASERLI                               | NC.COM   |   |
|           | SHIPPING     |                                                                         | UNMARKED FILLETS/CHAMFER .06<br>DE-BURR ALL PARTS                                    |            |                                                                                             |           |          |           |             |                  |            | AL-VERTIC                                 |          |   |
|           |              | ARY AND CONFIDENTIAL                                                    | INTERPRET GEOMETRIC<br>TOLERANCING PER: ASME Y14.5<br>MATERIAL                       |            |                                                                                             | CE FINISH |          |           | (           | OVERALI          |            | SIONS                                     |          | А |
|           | DRAWING IS T | TION CONTAINED IN THIS<br>HE SOLE PROPERTY OF<br>C. ANY REPRODUCTION IN | FINISH                                                                               | SPECIFIC   | ATURES MUST MEET<br>ICATION AFTER PLATING<br>E POWDER-COAT IF<br>O OR POWDER-COATED<br>IISH |           |          | size<br>B | DWG<br>1000 | . NO.<br>)-0000- | -66        |                                           | REV<br>A |   |
|           |              | WHOLE WITHOUT THE<br>NISSION OF LASERLINC, INC IS                       | DO NOT SCALE DRAWING                                                                 |            |                                                                                             |           |          |           | SCALI       |                  |            | SHEET 1 C                                 | )F 7     |   |
|           | I            | 4                                                                       | 3                                                                                    | I          |                                                                                             |           | 2        |           | 5 C, (LI    |                  |            | 1                                         |          |   |