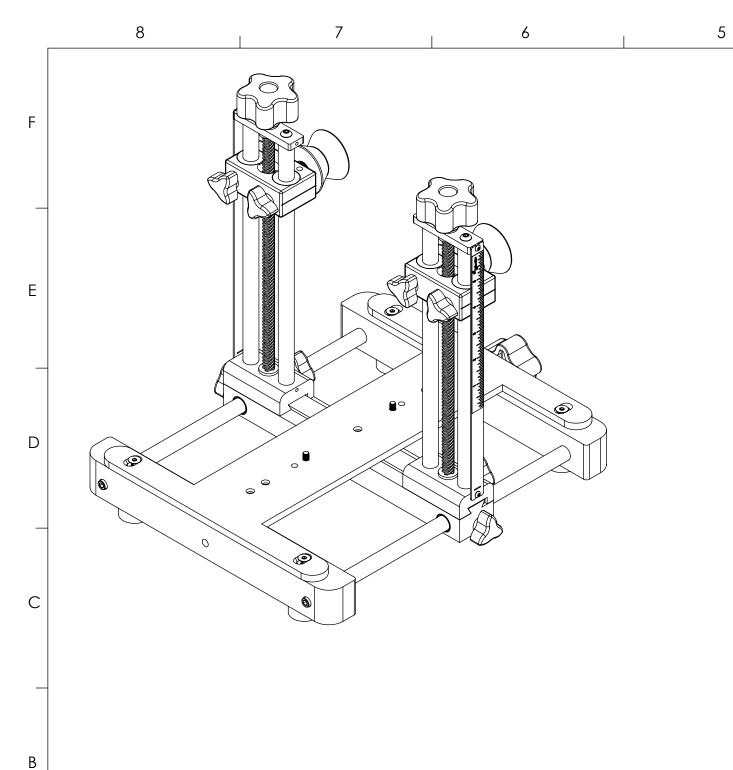

INDEX (1) COVER PAGE (2) MOUNTED DIMENSIONS

7

6

А

8

| I         | 4            |                                                                         | 3                                                                                    |            |                                                                                             |           | 2        |           |             |                  |            | 1                                         |          |   |
|-----------|--------------|-------------------------------------------------------------------------|--------------------------------------------------------------------------------------|------------|---------------------------------------------------------------------------------------------|-----------|----------|-----------|-------------|------------------|------------|-------------------------------------------|----------|---|
| REVISIONS |              |                                                                         |                                                                                      |            |                                                                                             |           |          |           |             |                  |            |                                           |          |   |
|           | ZONE R       | EV.                                                                     | DESC                                                                                 | CRIPTION   |                                                                                             |           |          |           |             | D                | ATE        | APPR                                      | OVED     |   |
|           |              | A                                                                       | CH                                                                                   | IECK-IN    |                                                                                             |           |          |           | 3/29        | /2013            | MA         | ٩M                                        | F        |   |
|           |              |                                                                         |                                                                                      |            |                                                                                             |           |          |           |             |                  |            |                                           |          |   |
|           |              |                                                                         |                                                                                      |            |                                                                                             |           |          |           |             |                  |            |                                           |          |   |
|           |              |                                                                         |                                                                                      |            |                                                                                             |           |          |           |             |                  |            |                                           | -        |   |
|           |              |                                                                         |                                                                                      |            |                                                                                             |           |          |           |             |                  |            |                                           |          |   |
|           |              |                                                                         |                                                                                      |            |                                                                                             |           |          |           |             |                  |            |                                           |          |   |
|           |              |                                                                         |                                                                                      |            |                                                                                             |           |          |           |             |                  |            |                                           |          | Е |
|           |              |                                                                         |                                                                                      |            |                                                                                             |           |          |           |             |                  |            |                                           |          |   |
|           |              |                                                                         |                                                                                      |            |                                                                                             |           |          |           |             |                  |            |                                           |          |   |
|           |              |                                                                         |                                                                                      |            |                                                                                             |           |          |           |             |                  |            |                                           |          |   |
|           |              |                                                                         |                                                                                      |            |                                                                                             |           |          |           |             |                  |            |                                           |          |   |
|           | 100          |                                                                         |                                                                                      |            |                                                                                             |           | 174      |           | N I'        | ТЛ               |            |                                           |          | D |
|           |              | <u> 10-01</u>                                                           | <u>)00-66</u>                                                                        |            |                                                                                             | <u>)к</u> |          |           | Ν           |                  |            |                                           |          |   |
|           | FRTIC        |                                                                         | <b>ADJUS</b>                                                                         | ΤI         |                                                                                             | /         |          | N         | 1           |                  | N1         | ΓFΓ                                       |          |   |
|           |              |                                                                         |                                                                                      |            |                                                                                             |           |          |           |             |                  |            |                                           |          |   |
|           | KO           | LLEK                                                                    | GUIDE                                                                                | = '<br>= / | <b>7</b>                                                                                    | IN        | O        | V         | E           | KΑ               | LL         |                                           |          |   |
|           |              |                                                                         | DIMEN                                                                                |            |                                                                                             |           |          |           |             |                  |            |                                           |          |   |
|           |              |                                                                         |                                                                                      | V J        |                                                                                             |           | J        |           |             |                  |            |                                           |          | С |
|           |              |                                                                         |                                                                                      |            |                                                                                             |           |          |           |             |                  |            |                                           |          |   |
|           |              |                                                                         |                                                                                      |            |                                                                                             |           |          |           |             |                  |            |                                           |          |   |
|           |              |                                                                         |                                                                                      |            |                                                                                             |           |          |           |             |                  |            |                                           |          |   |
|           |              |                                                                         |                                                                                      |            |                                                                                             |           |          |           |             |                  |            |                                           |          |   |
|           |              |                                                                         |                                                                                      |            |                                                                                             |           |          |           |             |                  |            |                                           |          | В |
|           |              |                                                                         |                                                                                      |            |                                                                                             |           |          |           |             |                  |            |                                           |          |   |
|           | GENER        | AL FINISH NOTE                                                          | UNLESS OTHERWISE SPECIFIED:                                                          |            |                                                                                             | NAME      | DATE     |           |             |                  |            |                                           |          |   |
|           | DE-BURR      | R AND BREAK                                                             | DIMENSIONS ARE IN INCHES<br>TOLERANCES:<br>ANGLES + 25°                              | DRAWN B    | Y:                                                                                          | EMM       | 7/4/2020 |           | าาใส        | serli            | L.<br>MC . | ASERLINC<br>PHONE: 888-7<br>INFO@LASERLII | 07-4892  |   |
|           |              | RP EDGES<br>FINISH AND/OR                                               | TWO PLACE DECIMAL ±0.010<br>THREE PLACE DECIMAL ±0.005<br>FOUR PLACE DECIMAL ±0.0005 |            |                                                                                             |           |          |           |             |                  |            | WWW.LASERLI                               | NC.COM   |   |
|           | SHIPPING     |                                                                         | UNMARKED FILLETS/CHAMFER .06<br>DE-BURR ALL PARTS                                    |            |                                                                                             |           |          |           |             |                  |            | AL-VERTIC                                 |          |   |
|           |              | ARY AND CONFIDENTIAL                                                    | INTERPRET GEOMETRIC<br>TOLERANCING PER: ASME Y14.5<br>MATERIAL                       |            |                                                                                             | CE FINISH |          |           | (           | OVERALI          |            | SIONS                                     |          | А |
|           | DRAWING IS T | TION CONTAINED IN THIS<br>HE SOLE PROPERTY OF<br>C. ANY REPRODUCTION IN | FINISH                                                                               | SPECIFIC   | ATURES MUST MEET<br>ICATION AFTER PLATING<br>E POWDER-COAT IF<br>O OR POWDER-COATED<br>IISH |           |          | size<br>B | DWG<br>1000 | . NO.<br>)-0000- | -66        |                                           | REV<br>A |   |
|           |              | WHOLE WITHOUT THE<br>NISSION OF LASERLINC, INC IS                       | DO NOT SCALE DRAWING                                                                 |            |                                                                                             |           |          |           | SCALI       |                  |            | SHEET 1 C                                 | )F 7     |   |
|           | I            | 4                                                                       | 3                                                                                    | I          |                                                                                             |           | 2        |           | 5 C, (LI    |                  |            | 1                                         |          |   |