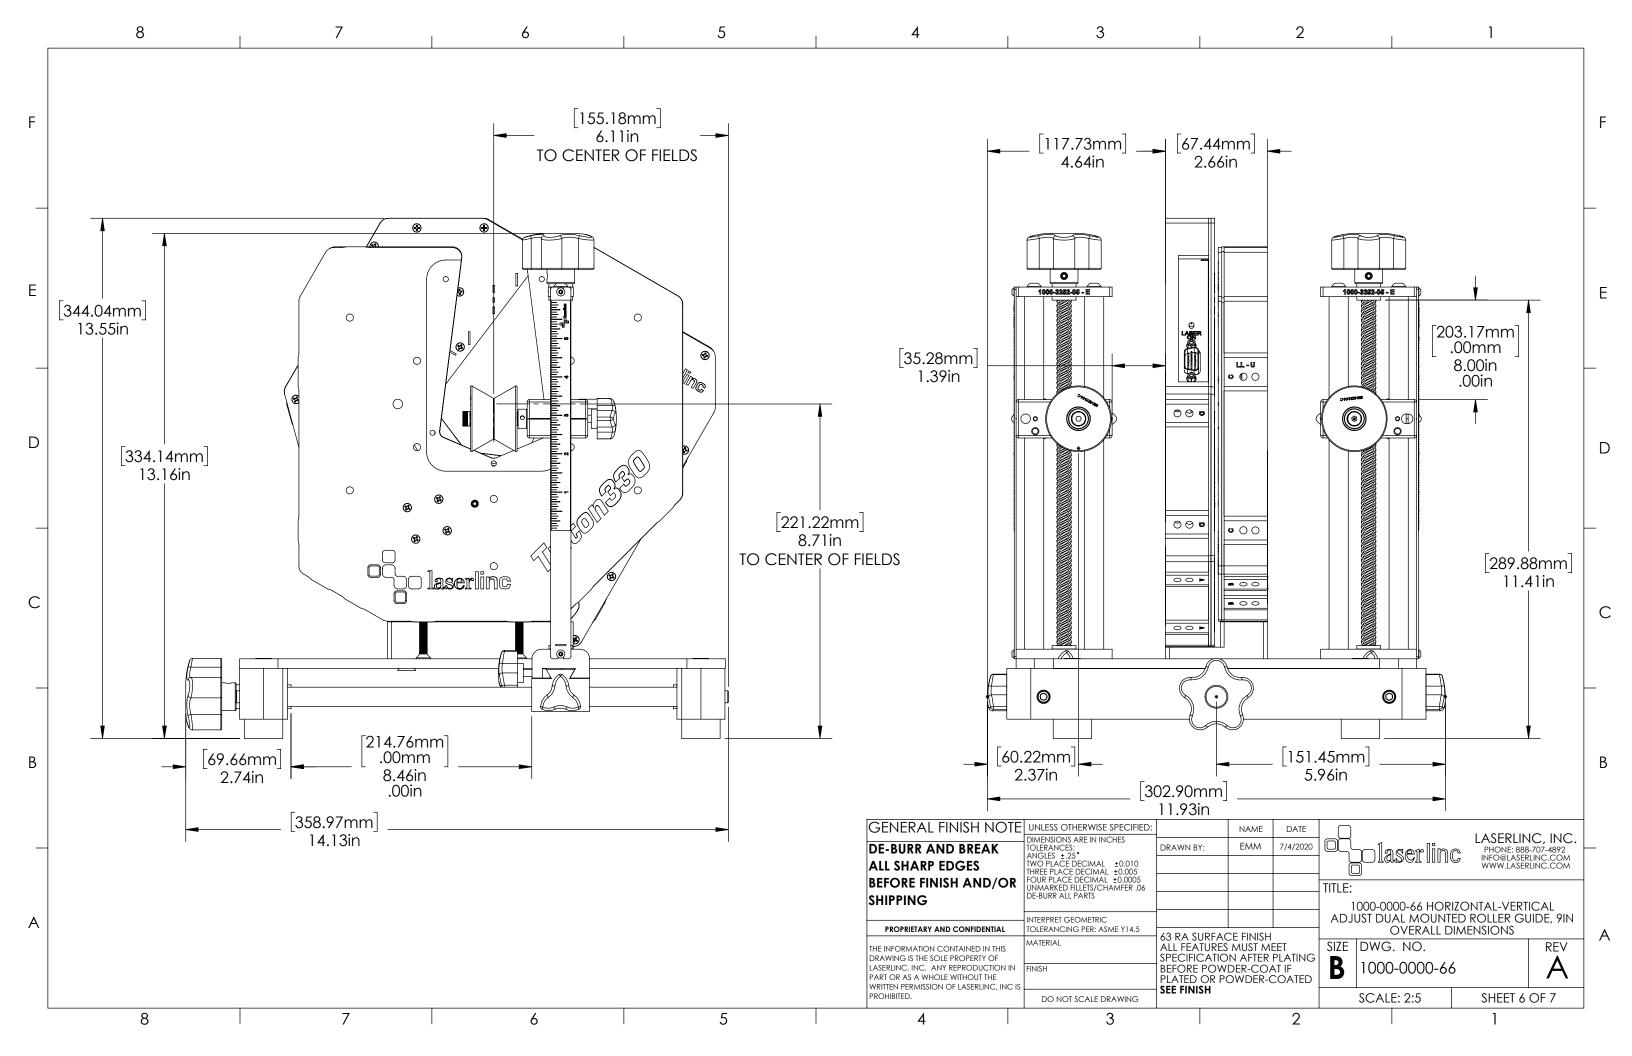

INDEX (1) COVER PAGE (2) MOUNTED DIMENSIONS

7

6

А

8

| I         | 4            |                                                                         | 3                                                                                    |            |                                                                                             |           | 2        |           |             |                  |            | 1                                         |          |   |
|-----------|--------------|-------------------------------------------------------------------------|--------------------------------------------------------------------------------------|------------|---------------------------------------------------------------------------------------------|-----------|----------|-----------|-------------|------------------|------------|-------------------------------------------|----------|---|
| REVISIONS |              |                                                                         |                                                                                      |            |                                                                                             |           |          |           |             |                  |            |                                           |          |   |
|           | ZONE R       | EV.                                                                     | DESC                                                                                 | CRIPTION   |                                                                                             |           |          |           |             | D                | ATE        | APPR                                      | OVED     |   |
|           |              | A                                                                       | CH                                                                                   | IECK-IN    |                                                                                             |           |          |           | 3/29        | /2013            | MA         | ٩M                                        | F        |   |
|           |              |                                                                         |                                                                                      |            |                                                                                             |           |          |           |             |                  |            |                                           |          |   |
|           |              |                                                                         |                                                                                      |            |                                                                                             |           |          |           |             |                  |            |                                           |          |   |
|           |              |                                                                         |                                                                                      |            |                                                                                             |           |          |           |             |                  |            |                                           | -        |   |
|           |              |                                                                         |                                                                                      |            |                                                                                             |           |          |           |             |                  |            |                                           |          |   |
|           |              |                                                                         |                                                                                      |            |                                                                                             |           |          |           |             |                  |            |                                           |          |   |
|           |              |                                                                         |                                                                                      |            |                                                                                             |           |          |           |             |                  |            |                                           |          | Е |
|           |              |                                                                         |                                                                                      |            |                                                                                             |           |          |           |             |                  |            |                                           |          |   |
|           |              |                                                                         |                                                                                      |            |                                                                                             |           |          |           |             |                  |            |                                           |          |   |
|           |              |                                                                         |                                                                                      |            |                                                                                             |           |          |           |             |                  |            |                                           |          |   |
|           |              |                                                                         |                                                                                      |            |                                                                                             |           |          |           |             |                  |            |                                           |          |   |
|           | 100          |                                                                         |                                                                                      |            |                                                                                             |           | 174      |           | N I'        | ТЛ               |            |                                           |          | D |
|           |              | <u> 10-01</u>                                                           | <u>)00-66</u>                                                                        |            |                                                                                             | <u>)к</u> |          |           | Ν           |                  |            |                                           |          |   |
|           | FRTIC        |                                                                         | <b>ADJUS</b>                                                                         | ΤI         |                                                                                             | /         |          | N         | 1           |                  | N1         | ΓFΓ                                       |          |   |
|           |              |                                                                         |                                                                                      |            |                                                                                             |           |          |           |             |                  |            |                                           |          |   |
|           | KO           | LLEK                                                                    | GUIDE                                                                                | = '<br>= / | <b>7</b>                                                                                    | IN        | O        | V         | E           | KΑ               | LL         |                                           |          |   |
|           |              |                                                                         | DIMEN                                                                                |            |                                                                                             |           |          |           |             |                  |            |                                           |          |   |
|           |              |                                                                         |                                                                                      | V J        |                                                                                             |           | J        |           |             |                  |            |                                           |          | С |
|           |              |                                                                         |                                                                                      |            |                                                                                             |           |          |           |             |                  |            |                                           |          |   |
|           |              |                                                                         |                                                                                      |            |                                                                                             |           |          |           |             |                  |            |                                           |          |   |
|           |              |                                                                         |                                                                                      |            |                                                                                             |           |          |           |             |                  |            |                                           |          |   |
|           |              |                                                                         |                                                                                      |            |                                                                                             |           |          |           |             |                  |            |                                           |          |   |
|           |              |                                                                         |                                                                                      |            |                                                                                             |           |          |           |             |                  |            |                                           |          | В |
|           |              |                                                                         |                                                                                      |            |                                                                                             |           |          |           |             |                  |            |                                           |          |   |
|           | GENER        | AL FINISH NOTE                                                          | UNLESS OTHERWISE SPECIFIED:                                                          |            |                                                                                             | NAME      | DATE     |           |             |                  |            |                                           |          |   |
|           | DE-BURR      | R AND BREAK                                                             | DIMENSIONS ARE IN INCHES<br>TOLERANCES:<br>ANGLES + 25°                              | DRAWN B    | Y:                                                                                          | EMM       | 7/4/2020 |           | าาใส        | serli            | L.<br>MC . | ASERLINC<br>PHONE: 888-7<br>INFO@LASERLII | 07-4892  |   |
|           |              | RP EDGES<br>FINISH AND/OR                                               | TWO PLACE DECIMAL ±0.010<br>THREE PLACE DECIMAL ±0.005<br>FOUR PLACE DECIMAL ±0.0005 |            |                                                                                             |           |          |           |             |                  |            | WWW.LASERLI                               | NC.COM   |   |
|           | SHIPPING     |                                                                         | UNMARKED FILLETS/CHAMFER .06<br>DE-BURR ALL PARTS                                    |            |                                                                                             |           |          |           |             |                  |            | AL-VERTIC                                 |          |   |
|           |              | ARY AND CONFIDENTIAL                                                    | INTERPRET GEOMETRIC<br>TOLERANCING PER: ASME Y14.5<br>MATERIAL                       |            |                                                                                             | CE FINISH |          |           | (           | OVERALI          |            | SIONS                                     |          | А |
|           | DRAWING IS T | TION CONTAINED IN THIS<br>HE SOLE PROPERTY OF<br>C. ANY REPRODUCTION IN | FINISH                                                                               | SPECIFIC   | ATURES MUST MEET<br>ICATION AFTER PLATING<br>E POWDER-COAT IF<br>O OR POWDER-COATED<br>IISH |           |          | size<br>B | DWG<br>1000 | . NO.<br>)-0000- | -66        |                                           | REV<br>A |   |
|           |              | WHOLE WITHOUT THE<br>NISSION OF LASERLINC, INC IS                       | DO NOT SCALE DRAWING                                                                 |            |                                                                                             |           |          |           | SCALI       |                  |            | SHEET 1 C                                 | )F 7     |   |
|           | I            | 4                                                                       | 3                                                                                    | I          |                                                                                             |           | 2        |           | 5 C, (LI    |                  |            | 1                                         |          |   |