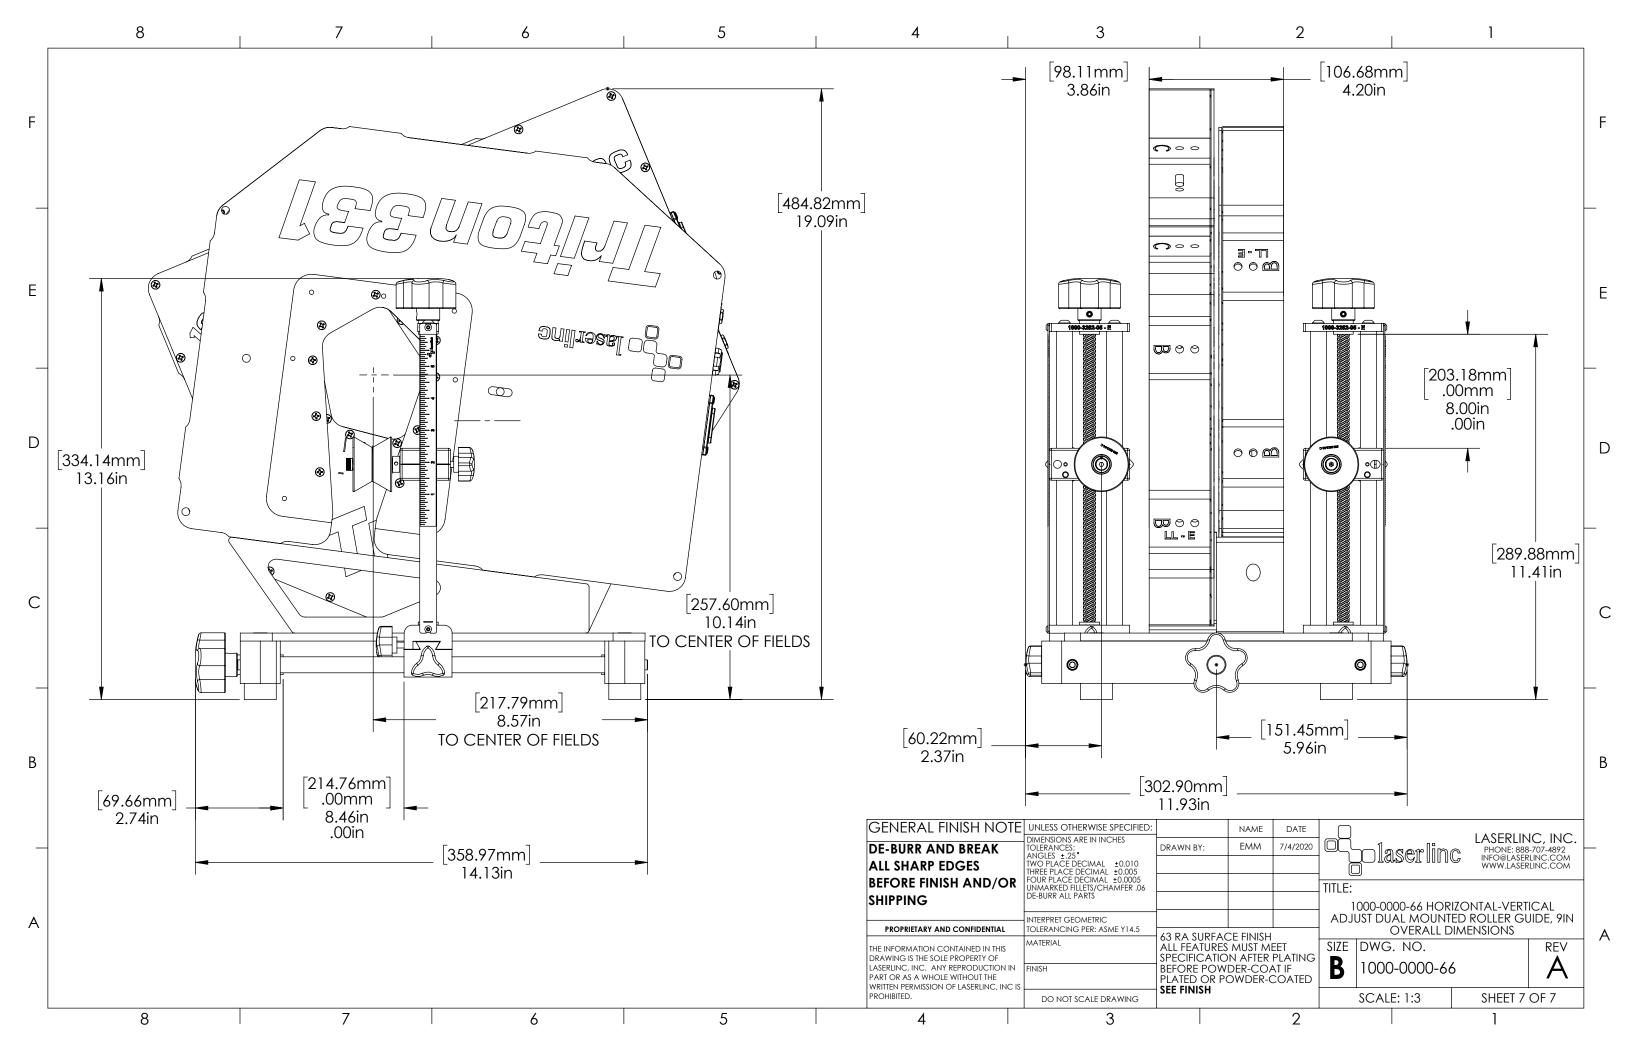

INDEX (1) COVER PAGE (2) MOUNTED DIMENSIONS

7

6

А

8

| I         | 4            |                                                                         | 3                                                                                    |            |                                                                                             |           | 2        |           |             |                  |            | 1                                         |          |   |
|-----------|--------------|-------------------------------------------------------------------------|--------------------------------------------------------------------------------------|------------|---------------------------------------------------------------------------------------------|-----------|----------|-----------|-------------|------------------|------------|-------------------------------------------|----------|---|
| REVISIONS |              |                                                                         |                                                                                      |            |                                                                                             |           |          |           |             |                  |            |                                           |          |   |
|           | ZONE R       | EV.                                                                     | DESC                                                                                 | CRIPTION   |                                                                                             |           |          |           |             | D                | ATE        | APPR                                      | OVED     |   |
|           |              | A                                                                       | CH                                                                                   | IECK-IN    |                                                                                             |           |          |           | 3/29        | /2013            | MA         | ٩M                                        | F        |   |
|           |              |                                                                         |                                                                                      |            |                                                                                             |           |          |           |             |                  |            |                                           |          |   |
|           |              |                                                                         |                                                                                      |            |                                                                                             |           |          |           |             |                  |            |                                           |          |   |
|           |              |                                                                         |                                                                                      |            |                                                                                             |           |          |           |             |                  |            |                                           | -        |   |
|           |              |                                                                         |                                                                                      |            |                                                                                             |           |          |           |             |                  |            |                                           |          |   |
|           |              |                                                                         |                                                                                      |            |                                                                                             |           |          |           |             |                  |            |                                           |          |   |
|           |              |                                                                         |                                                                                      |            |                                                                                             |           |          |           |             |                  |            |                                           |          | Е |
|           |              |                                                                         |                                                                                      |            |                                                                                             |           |          |           |             |                  |            |                                           |          |   |
|           |              |                                                                         |                                                                                      |            |                                                                                             |           |          |           |             |                  |            |                                           |          |   |
|           |              |                                                                         |                                                                                      |            |                                                                                             |           |          |           |             |                  |            |                                           |          |   |
|           |              |                                                                         |                                                                                      |            |                                                                                             |           |          |           |             |                  |            |                                           |          |   |
|           | 100          |                                                                         |                                                                                      |            |                                                                                             |           | 174      |           | N I'        | ТЛ               |            |                                           |          | D |
|           |              | <u> 10-01</u>                                                           | <u>)00-66</u>                                                                        |            |                                                                                             | <u>)к</u> |          |           | Ν           |                  |            |                                           |          |   |
|           | FRTIC        |                                                                         | <b>ADJUS</b>                                                                         | ΤI         |                                                                                             | /         |          | N         | 1           |                  | N1         | ΓFΓ                                       |          |   |
|           |              |                                                                         |                                                                                      |            |                                                                                             |           |          |           |             |                  |            |                                           |          |   |
|           | KO           | LLEK                                                                    | GUIDE                                                                                | = '<br>= / | <b>7</b>                                                                                    | IN        | O        | V         | E           | KΑ               | LL         |                                           |          |   |
|           |              |                                                                         | DIMEN                                                                                |            |                                                                                             |           |          |           |             |                  |            |                                           |          |   |
|           |              |                                                                         |                                                                                      | V J        |                                                                                             |           | J        |           |             |                  |            |                                           |          | С |
|           |              |                                                                         |                                                                                      |            |                                                                                             |           |          |           |             |                  |            |                                           |          |   |
|           |              |                                                                         |                                                                                      |            |                                                                                             |           |          |           |             |                  |            |                                           |          |   |
|           |              |                                                                         |                                                                                      |            |                                                                                             |           |          |           |             |                  |            |                                           |          |   |
|           |              |                                                                         |                                                                                      |            |                                                                                             |           |          |           |             |                  |            |                                           |          |   |
|           |              |                                                                         |                                                                                      |            |                                                                                             |           |          |           |             |                  |            |                                           |          | В |
|           |              |                                                                         |                                                                                      |            |                                                                                             |           |          |           |             |                  |            |                                           |          |   |
|           | GENER        | AL FINISH NOTE                                                          | UNLESS OTHERWISE SPECIFIED:                                                          |            |                                                                                             | NAME      | DATE     |           |             |                  |            |                                           |          |   |
|           | DE-BURR      | R AND BREAK                                                             | DIMENSIONS ARE IN INCHES<br>TOLERANCES:<br>ANGLES + 25°                              | DRAWN B    | Y:                                                                                          | EMM       | 7/4/2020 |           | าาใส        | serli            | L.<br>MC . | ASERLINC<br>PHONE: 888-7<br>INFO@LASERLII | 07-4892  |   |
|           |              | RP EDGES<br>FINISH AND/OR                                               | TWO PLACE DECIMAL ±0.010<br>THREE PLACE DECIMAL ±0.005<br>FOUR PLACE DECIMAL ±0.0005 |            |                                                                                             |           |          |           |             |                  |            | WWW.LASERLI                               | NC.COM   |   |
|           | SHIPPING     |                                                                         | UNMARKED FILLETS/CHAMFER .06<br>DE-BURR ALL PARTS                                    |            |                                                                                             |           |          |           |             |                  |            | AL-VERTIC                                 |          |   |
|           |              | ARY AND CONFIDENTIAL                                                    | INTERPRET GEOMETRIC<br>TOLERANCING PER: ASME Y14.5<br>MATERIAL                       |            |                                                                                             | CE FINISH |          |           | (           | OVERALI          |            | SIONS                                     |          | А |
|           | DRAWING IS T | TION CONTAINED IN THIS<br>HE SOLE PROPERTY OF<br>C. ANY REPRODUCTION IN | FINISH                                                                               | SPECIFIC   | ATURES MUST MEET<br>ICATION AFTER PLATING<br>E POWDER-COAT IF<br>O OR POWDER-COATED<br>IISH |           |          | size<br>B | DWG<br>1000 | . NO.<br>)-0000- | -66        |                                           | REV<br>A |   |
|           |              | WHOLE WITHOUT THE<br>NISSION OF LASERLINC, INC IS                       | DO NOT SCALE DRAWING                                                                 |            |                                                                                             |           |          |           | SCALI       |                  |            | SHEET 1 C                                 | )F 7     |   |
|           | I            | 4                                                                       | 3                                                                                    | I          |                                                                                             |           | 2        |           | 5 C, (LI    |                  |            | 1                                         |          |   |