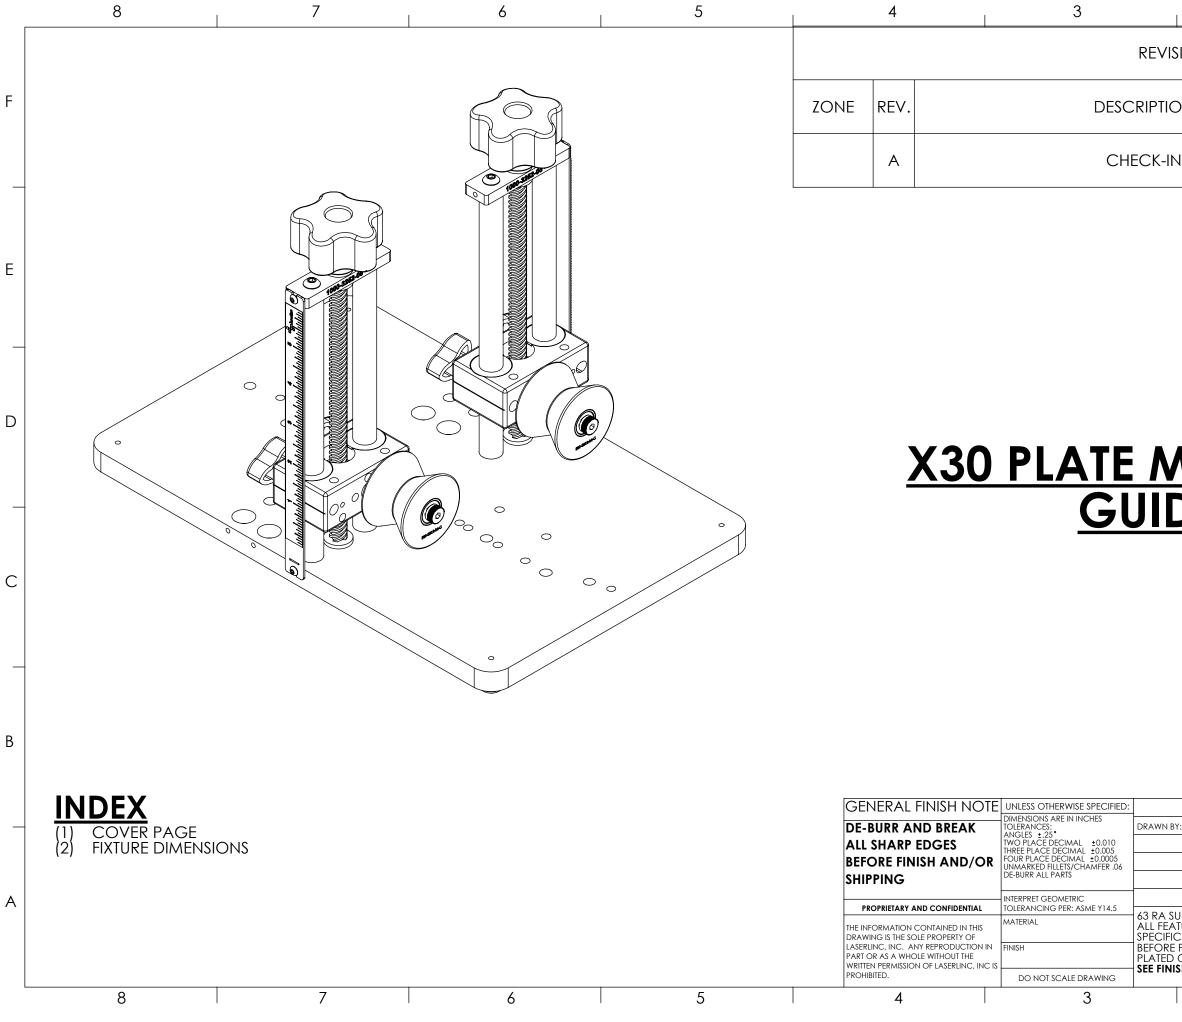

| 2                              |                                                                      |                            |                                         | 1                  |                          |                                            |       |   |
|--------------------------------|----------------------------------------------------------------------|----------------------------|-----------------------------------------|--------------------|--------------------------|--------------------------------------------|-------|---|
| SION                           | IS                                                                   |                            |                                         |                    |                          |                                            |       |   |
| ON                             |                                                                      |                            |                                         | DAI                | E                        | APP                                        | ROVED | F |
| Ν                              |                                                                      |                            |                                         | 10/5/2             | 2018                     | N                                          | IAM   |   |
|                                |                                                                      |                            |                                         |                    |                          |                                            |       | E |
| <u>AOUNT ROLLER</u><br>DE, 7IN |                                                                      |                            |                                         |                    |                          |                                            |       | D |
|                                | <b>,</b>                                                             | / 11                       |                                         |                    |                          |                                            |       | C |
|                                |                                                                      |                            |                                         |                    |                          |                                            |       | В |
| ATURES<br>ICATIO<br>E POW      | NAME<br>MWD<br>CE FINISH<br>MUST MI<br>N AFTER<br>DER-COA<br>DWDER-C | PLATING<br>AT IF<br>COATED | TITLE:<br>1000-000<br>GUIDE<br>SIZE DWG | . NO.<br>)-0001-62 | ATE M<br>OMETE<br>ISIONS | HONE: 888<br>IFO@LASEF<br>OUNT R<br>R OVER |       | A |
|                                |                                                                      | 2                          |                                         |                    |                          | 1                                          |       |   |