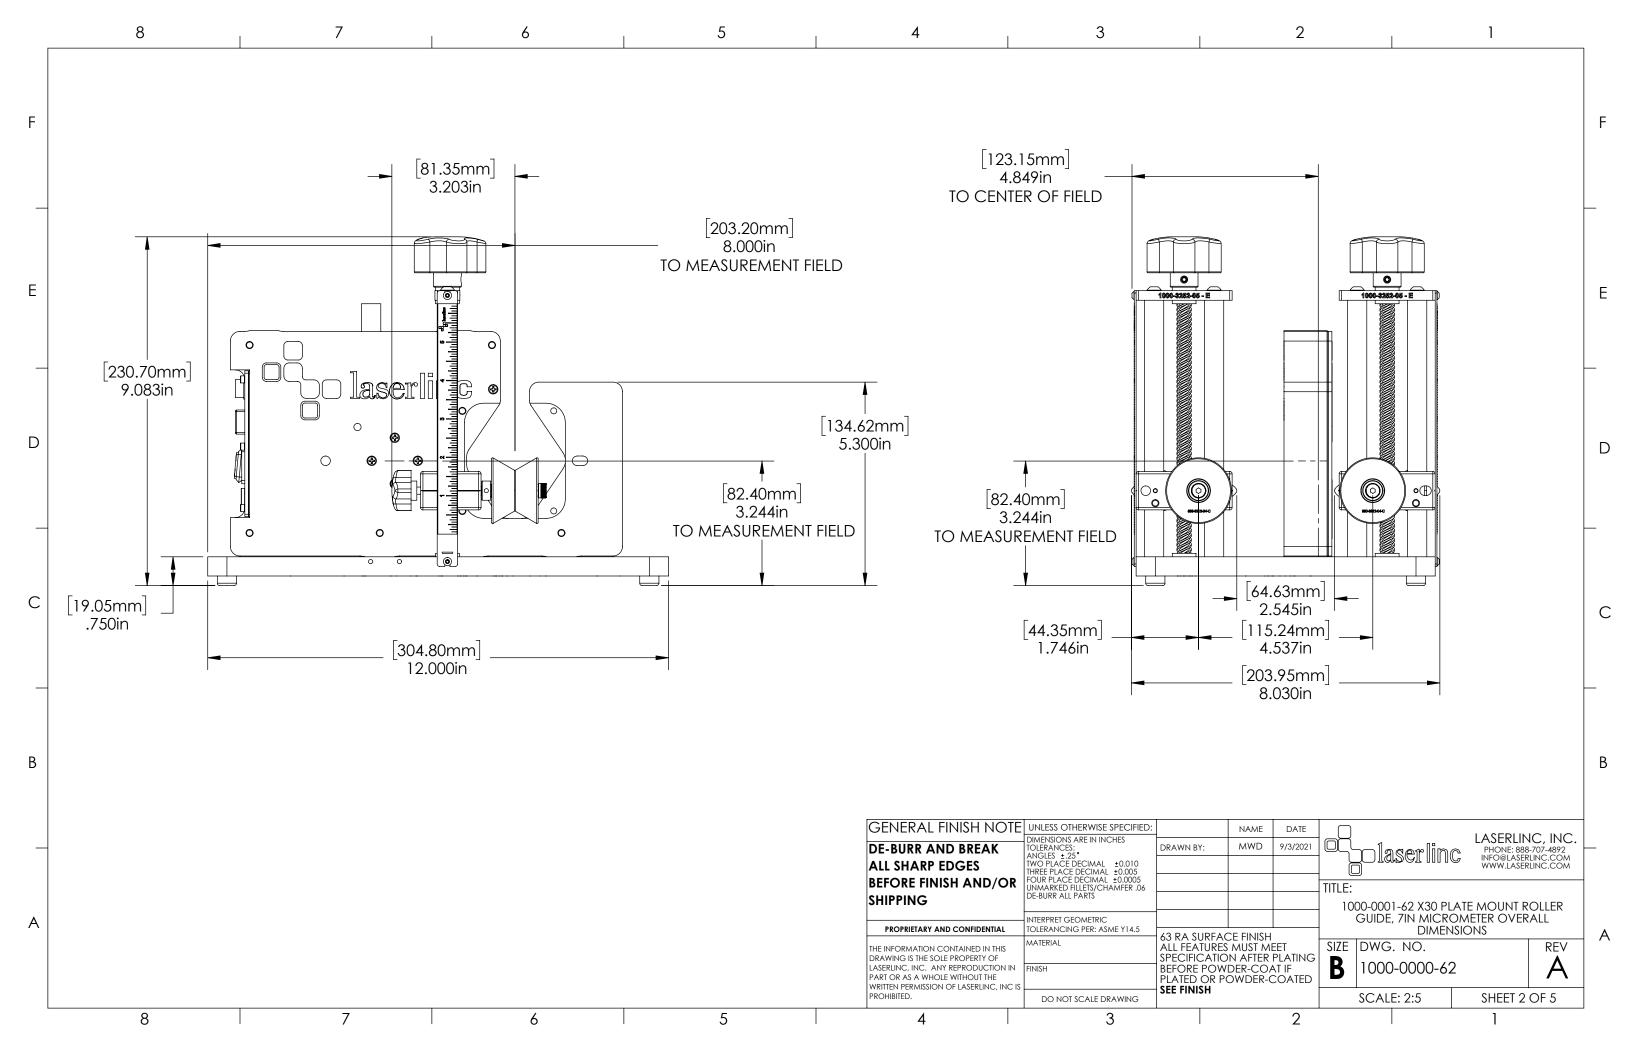

| 2                              |                                                                      |                            |                                         | 1                  |                          |                                            |       |   |
|--------------------------------|----------------------------------------------------------------------|----------------------------|-----------------------------------------|--------------------|--------------------------|--------------------------------------------|-------|---|
| SION                           | IS                                                                   |                            |                                         |                    |                          |                                            |       |   |
| ON                             |                                                                      |                            |                                         | DAI                | E                        | APP                                        | ROVED | F |
| Ν                              |                                                                      |                            |                                         | 10/5/2             | 2018                     | N                                          | IAM   |   |
|                                |                                                                      |                            |                                         |                    |                          |                                            |       | E |
| <u>AOUNT ROLLER</u><br>DE, 7IN |                                                                      |                            |                                         |                    |                          |                                            |       | D |
|                                | <b>,</b>                                                             | / 11                       |                                         |                    |                          |                                            |       | C |
|                                |                                                                      |                            |                                         |                    |                          |                                            |       | В |
| ATURES<br>ICATIO<br>E POW      | NAME<br>MWD<br>CE FINISH<br>MUST MI<br>N AFTER<br>DER-COA<br>DWDER-C | PLATING<br>AT IF<br>COATED | TITLE:<br>1000-000<br>GUIDE<br>SIZE DWG | . NO.<br>)-0001-62 | ATE M<br>OMETE<br>ISIONS | HONE: 888<br>IFO@LASEF<br>OUNT R<br>R OVER |       | A |
|                                |                                                                      | 2                          |                                         |                    |                          | 1                                          |       |   |