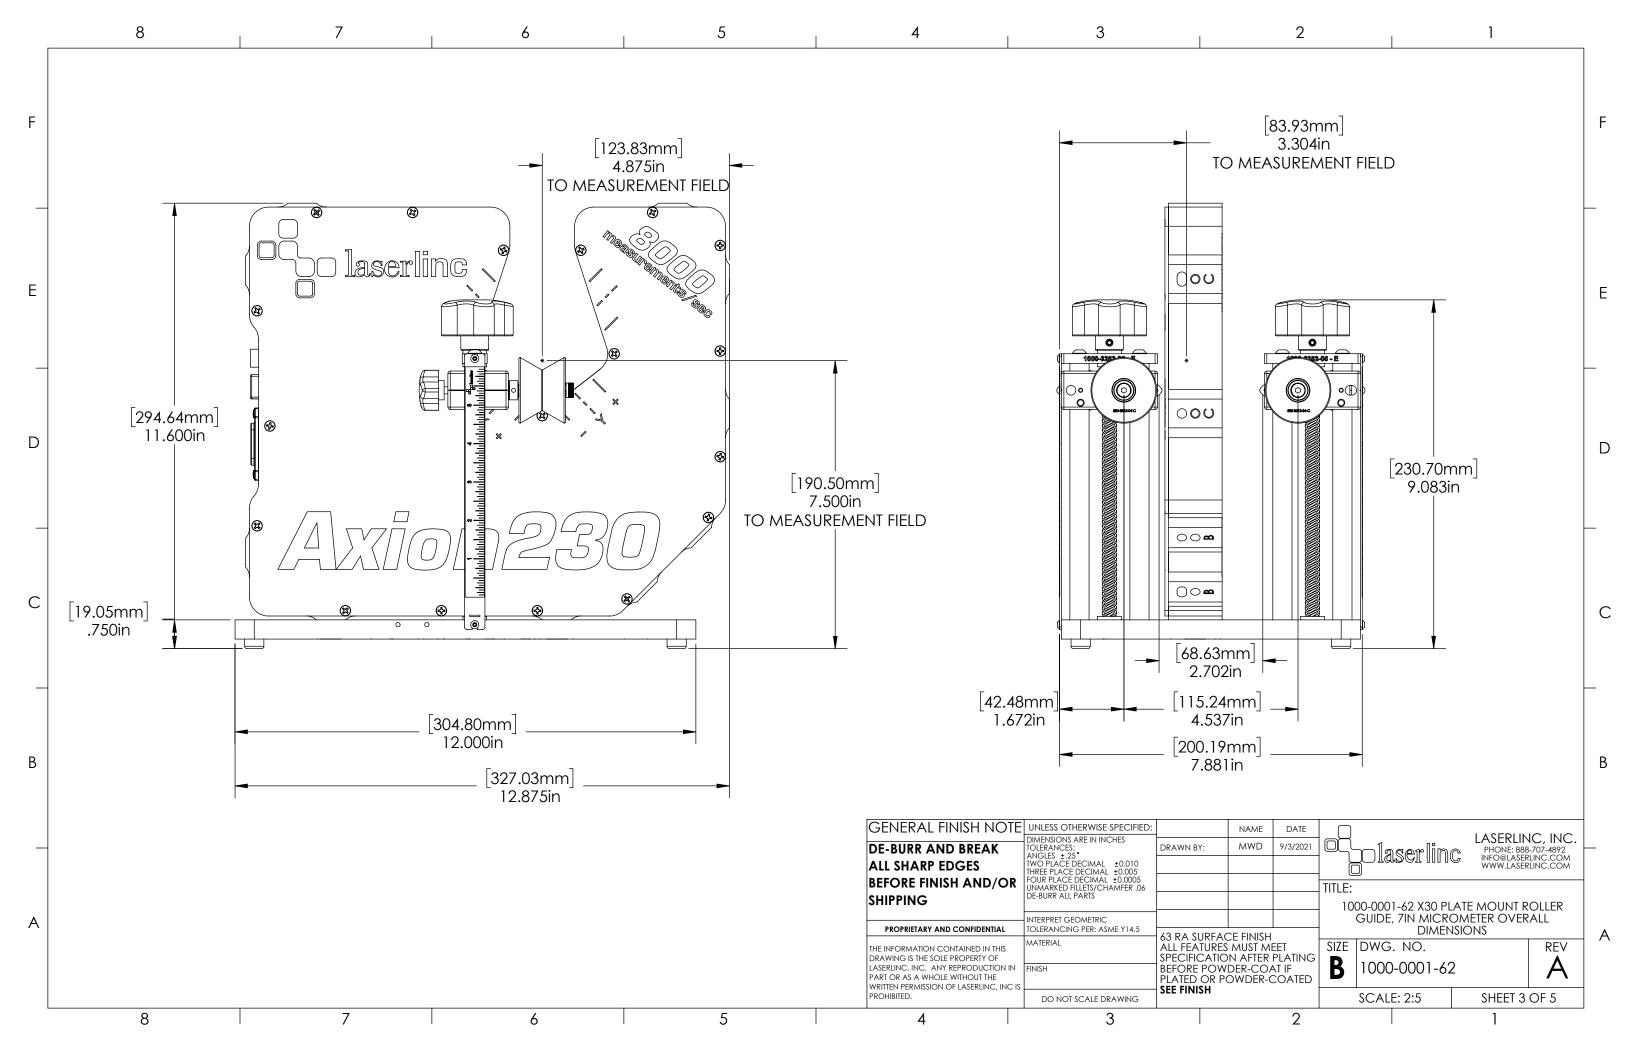

| 2                              |                                                                      |                            |                                         | 1                  |                          |                                            |       |   |
|--------------------------------|----------------------------------------------------------------------|----------------------------|-----------------------------------------|--------------------|--------------------------|--------------------------------------------|-------|---|
| SION                           | IS                                                                   |                            |                                         |                    |                          |                                            |       |   |
| ON                             |                                                                      |                            |                                         | DAI                | E                        | APP                                        | ROVED | F |
| Ν                              |                                                                      |                            |                                         | 10/5/2             | 2018                     | N                                          | IAM   |   |
|                                |                                                                      |                            |                                         |                    |                          |                                            |       | E |
| <u>AOUNT ROLLER</u><br>DE, 7IN |                                                                      |                            |                                         |                    |                          |                                            |       | D |
|                                | <b>,</b>                                                             | / 11                       |                                         |                    |                          |                                            |       | C |
|                                |                                                                      |                            |                                         |                    |                          |                                            |       | В |
| ATURES<br>ICATIO<br>E POW      | NAME<br>MWD<br>CE FINISH<br>MUST MI<br>N AFTER<br>DER-COA<br>DWDER-C | PLATING<br>AT IF<br>COATED | TITLE:<br>1000-000<br>GUIDE<br>SIZE DWG | . NO.<br>)-0001-62 | ATE M<br>OMETE<br>ISIONS | HONE: 888<br>IFO@LASEF<br>OUNT R<br>R OVER |       | A |
|                                |                                                                      | 2                          |                                         |                    |                          | 1                                          |       |   |