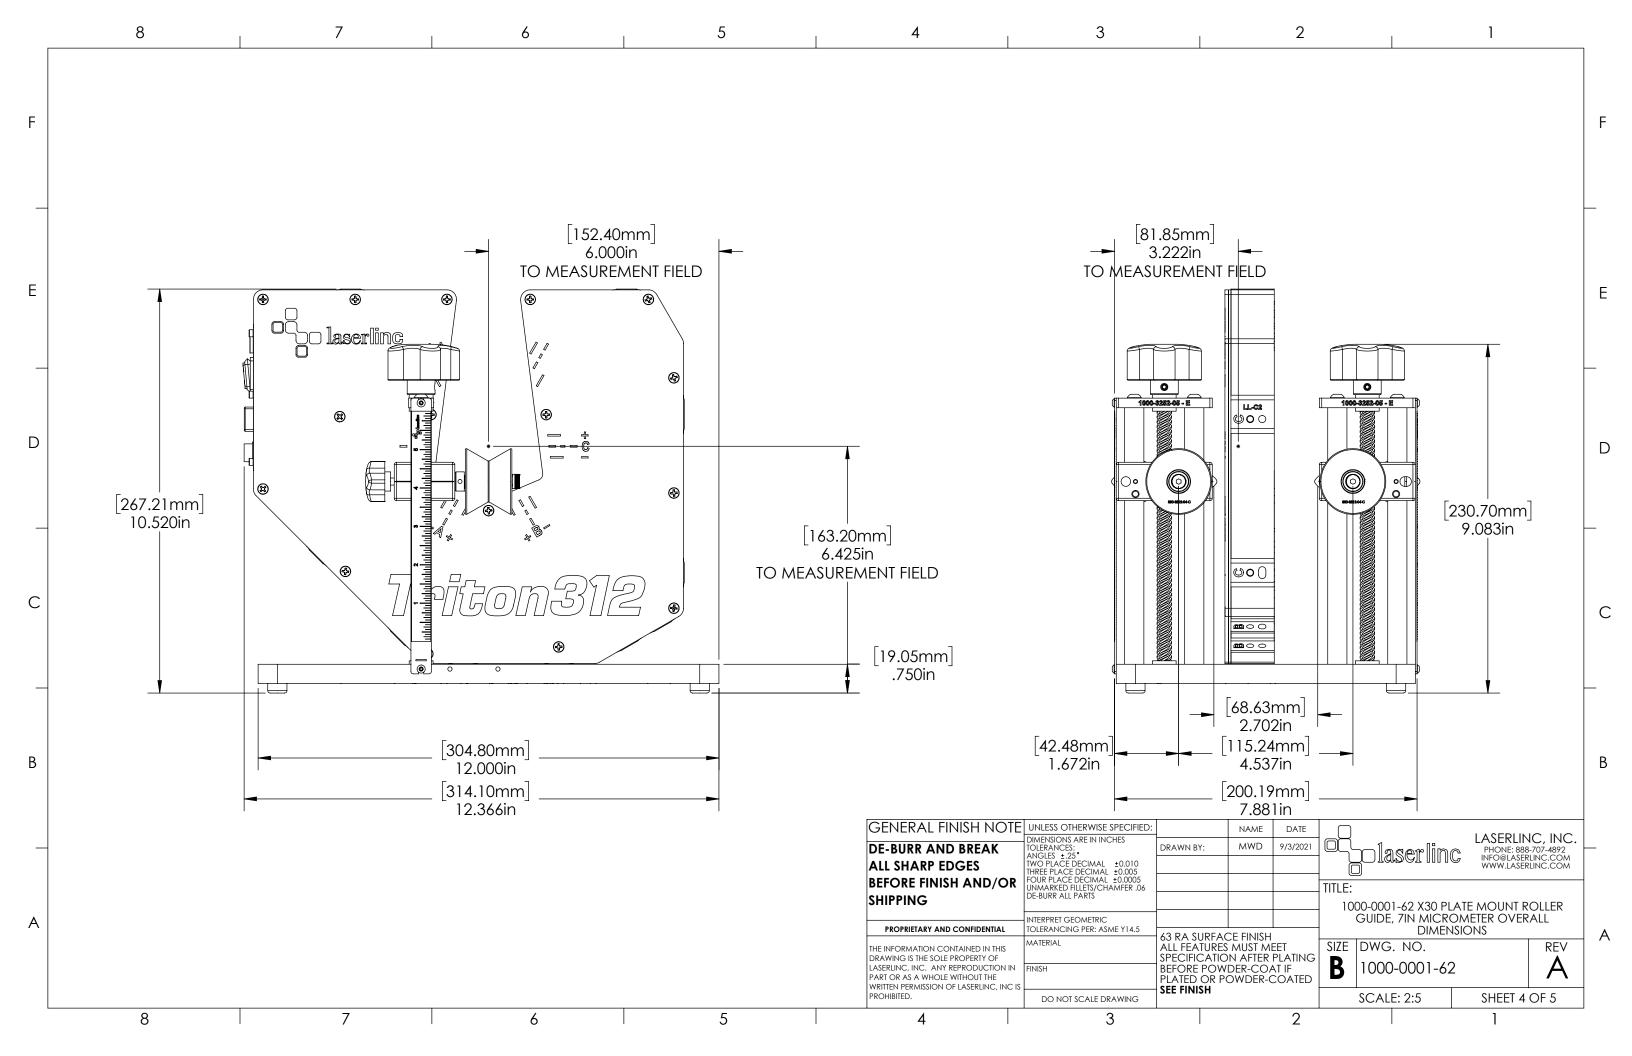

| 2                              |                                                                      |                            |                                         | 1                  |                          |                                            |       |   |
|--------------------------------|----------------------------------------------------------------------|----------------------------|-----------------------------------------|--------------------|--------------------------|--------------------------------------------|-------|---|
| SION                           | IS                                                                   |                            |                                         |                    |                          |                                            |       |   |
| ON                             |                                                                      |                            |                                         | DAI                | E                        | APP                                        | ROVED | F |
| Ν                              |                                                                      |                            |                                         | 10/5/2             | 2018                     | N                                          | IAM   |   |
|                                |                                                                      |                            |                                         |                    |                          |                                            |       | E |
| <u>AOUNT ROLLER</u><br>DE, 7IN |                                                                      |                            |                                         |                    |                          |                                            |       | D |
|                                | <b>,</b>                                                             | / 11                       |                                         |                    |                          |                                            |       | C |
|                                |                                                                      |                            |                                         |                    |                          |                                            |       | В |
| ATURES<br>ICATIO<br>E POW      | NAME<br>MWD<br>CE FINISH<br>MUST MI<br>N AFTER<br>DER-COA<br>DWDER-C | PLATING<br>AT IF<br>COATED | TITLE:<br>1000-000<br>GUIDE<br>SIZE DWG | . NO.<br>)-0001-62 | ATE M<br>OMETE<br>ISIONS | HONE: 888<br>IFO@LASEF<br>OUNT R<br>R OVER |       | A |
|                                |                                                                      | 2                          |                                         |                    |                          | 1                                          |       |   |