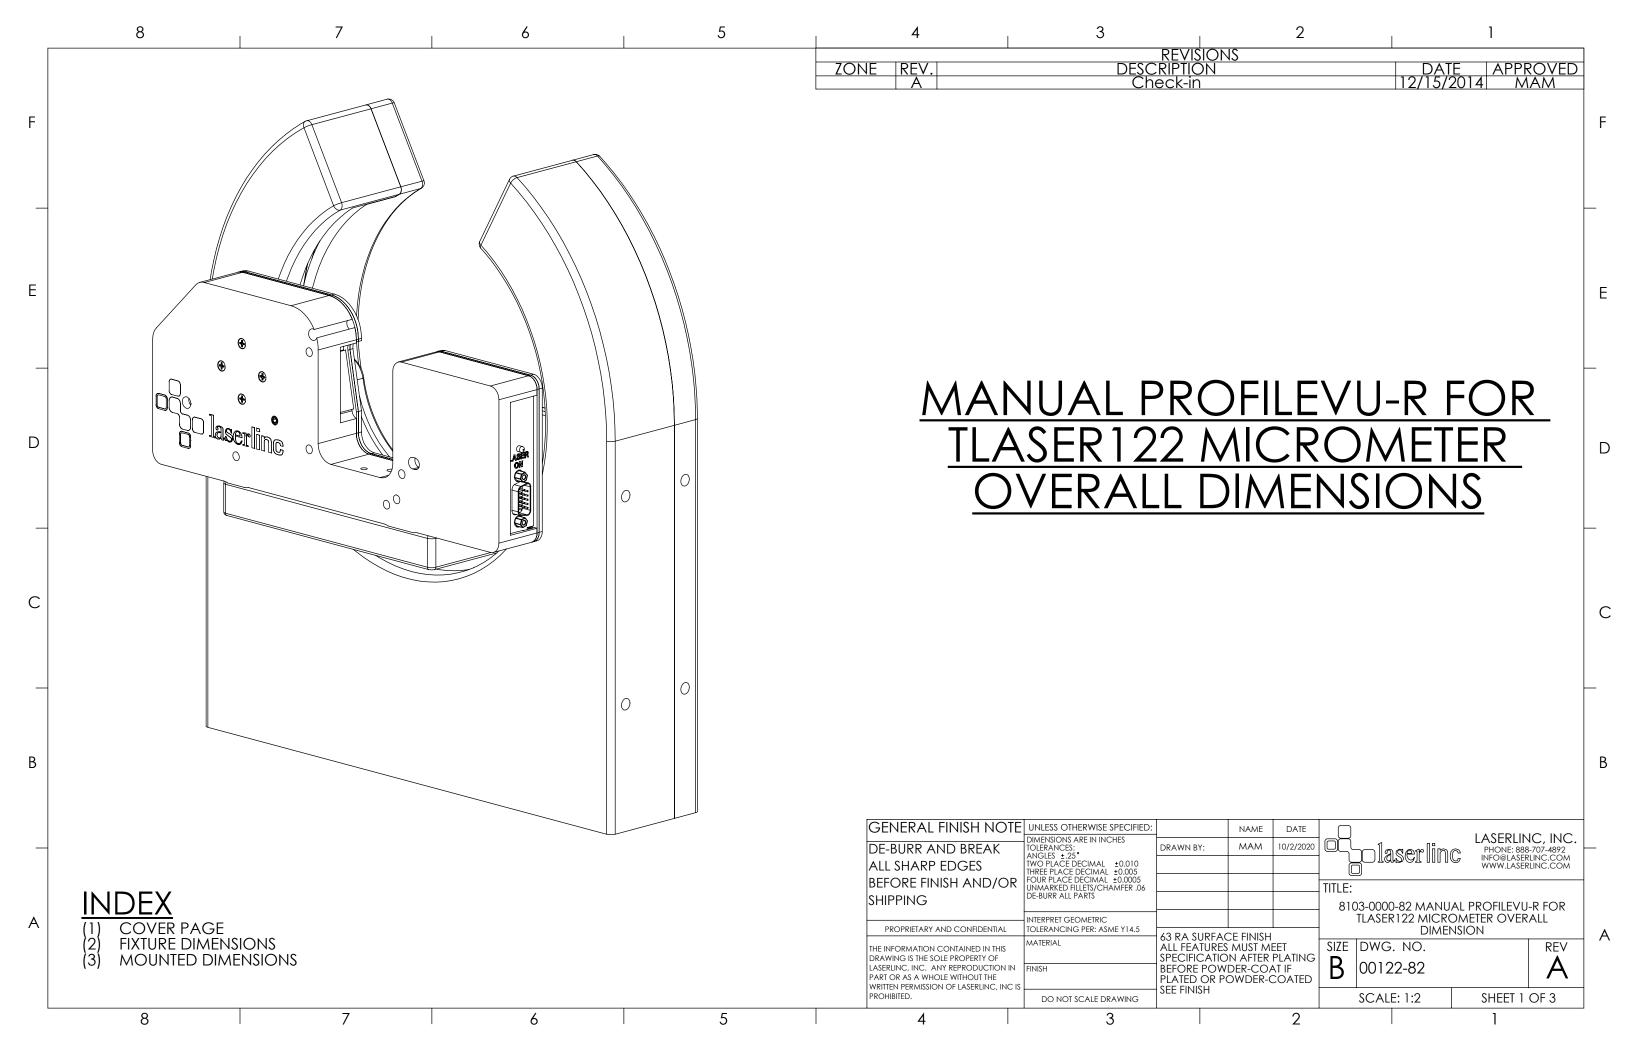

| Y:                                                                                                   | MAME                                | DATE<br>10/2/2020 | LASERLINC, INC.<br>PHONE: 888-707-4892<br>INFO@LASERLINC.COM<br>WWW.LASERLINC.COM |      |              |      |   |     |   |
|------------------------------------------------------------------------------------------------------|-------------------------------------|-------------------|-----------------------------------------------------------------------------------|------|--------------|------|---|-----|---|
|                                                                                                      |                                     |                   | TITLE: