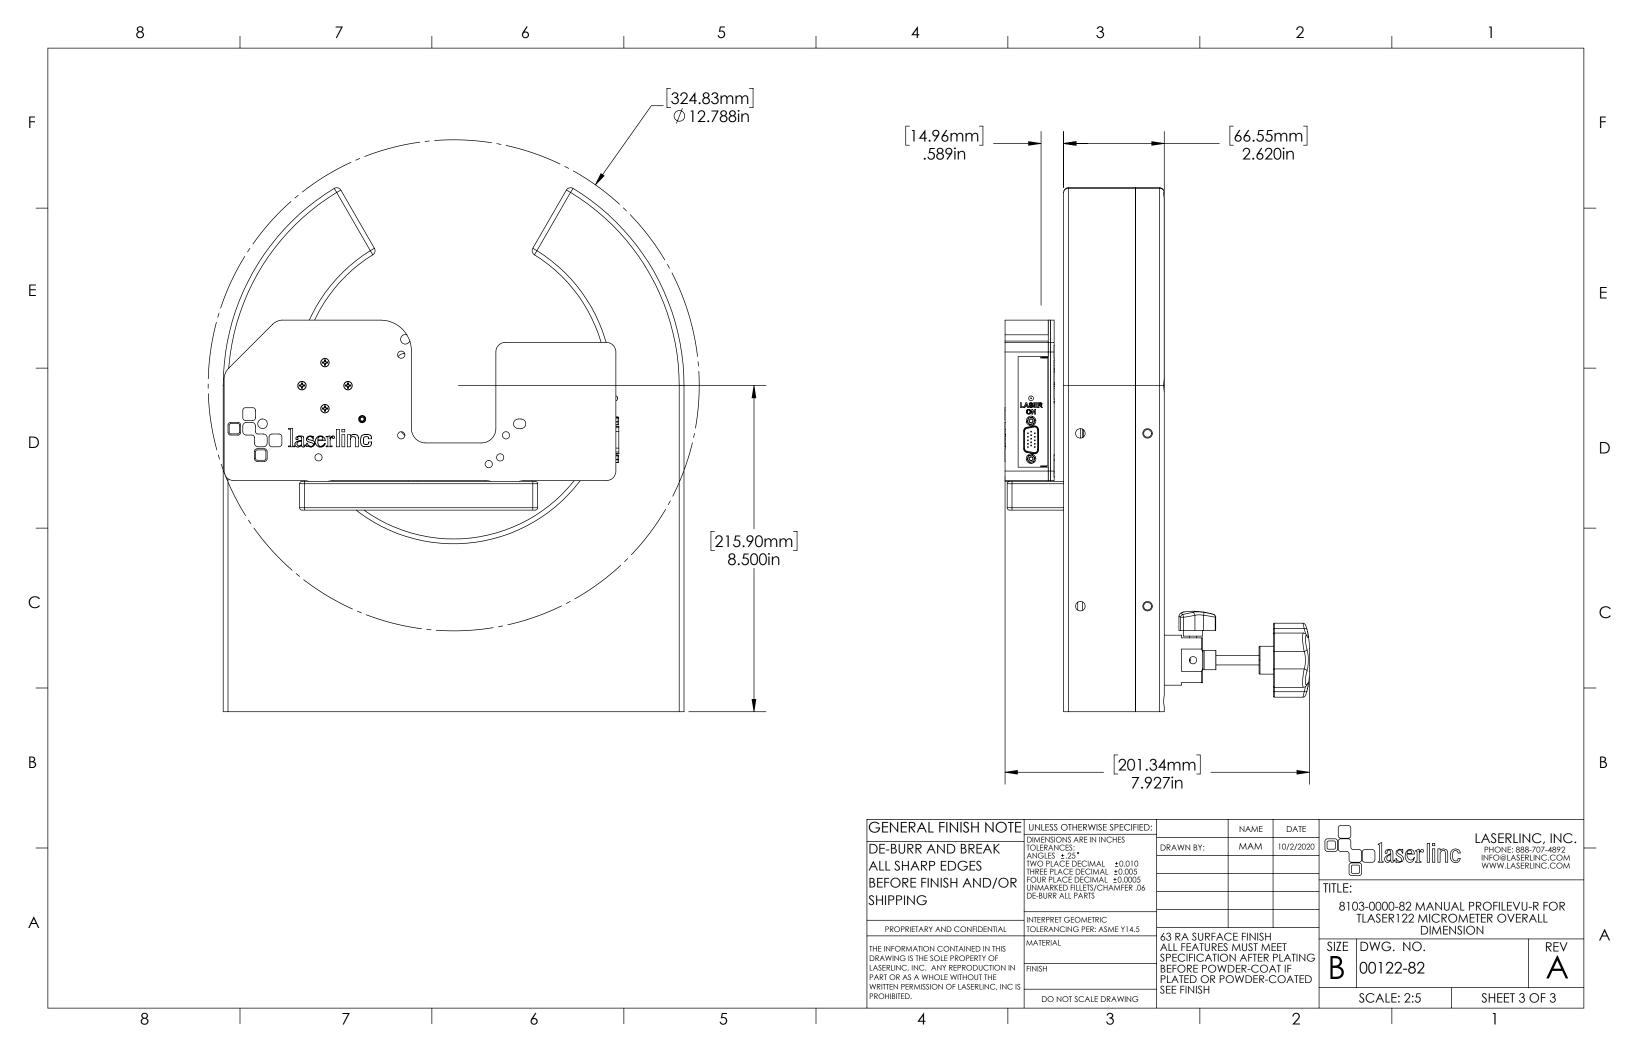

|                                     |                   | B                                                                                 | 0012 |              |      | A |     |   |
|                                                                                                      |                                     |                   | SCALE: 1:4                                                                        |      | SHEET 2 OF 3 |      |   |     |   |
|                                                                                                      |                                     | 2                 |                                                                                   |      |              | •    | 1 |     |   |