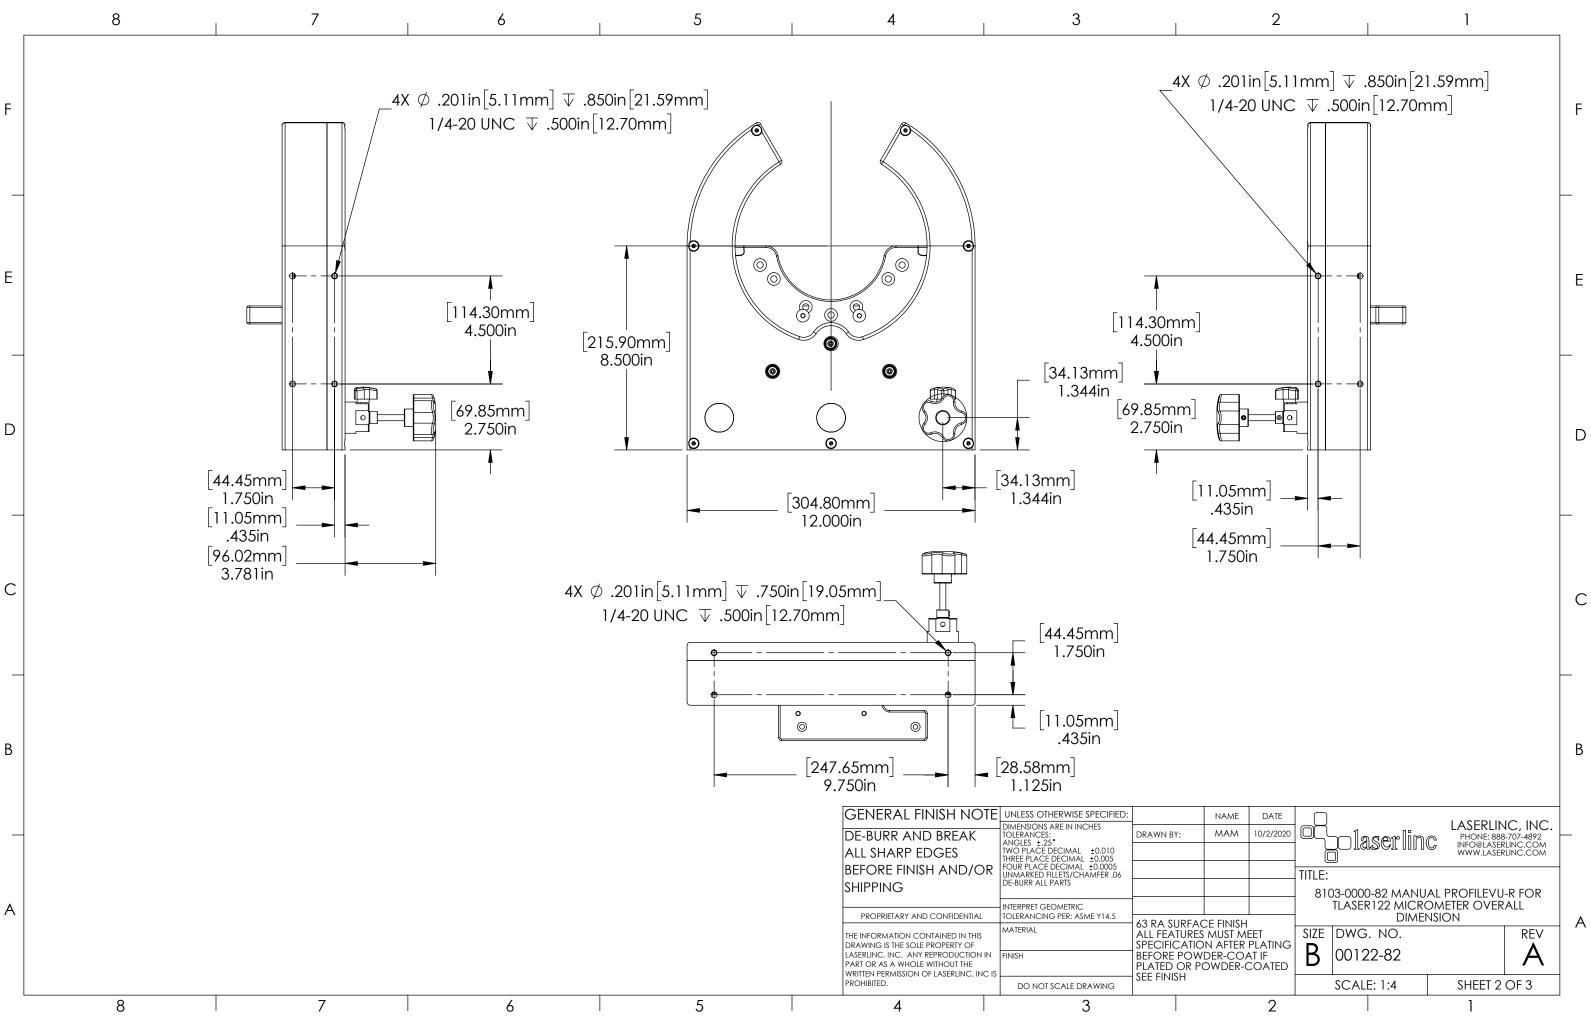

| Y:                                                                                                   | MAME                                | DATE<br>10/2/2020 | LASERLINC, INC.<br>PHONE: 888-707-4892<br>INFO@LASERLINC.COM<br>WWW.LASERLINC.COM |      |              |      |   |     |   |
|------------------------------------------------------------------------------------------------------|-------------------------------------|-------------------|-----------------------------------------------------------------------------------|------|--------------|------|---|-----|---|
|                                                                                                      |                                     |                   | TITLE:                                                                            |      |              |      |   |     |   |
|                                                                                                      | 8103-0000-82 MANUAL PROFILEVU-R FOR |                   |                                                                                   |      |              |      |   |     |   |
| URFACE FINISH<br>TURES MUST MEET<br>CATION AFTER PLATING<br>POWDER-COAT IF<br>OR POWDER-COATED<br>SH |                                     |                   | TLASER122 MICROMETER OVERALL<br>DIMENSION                                         |      |              |      |   |     |   |
|                                                                                                      |                                     |                   | SIZE                                                                              | DWG  |              | 1310 | N | REV | A |
|                                                                                                      |                                     |                   | B                                                                                 | 0012 |              |      | A |     |   |
|                                                                                                      |                                     |                   | SCALE: 1:4                                                                        |      | SHEET 2 OF 3 |      |   |     |   |
|                                                                                                      |                                     | 2                 |                                                                                   |      |              | •    | 1 |     |   |