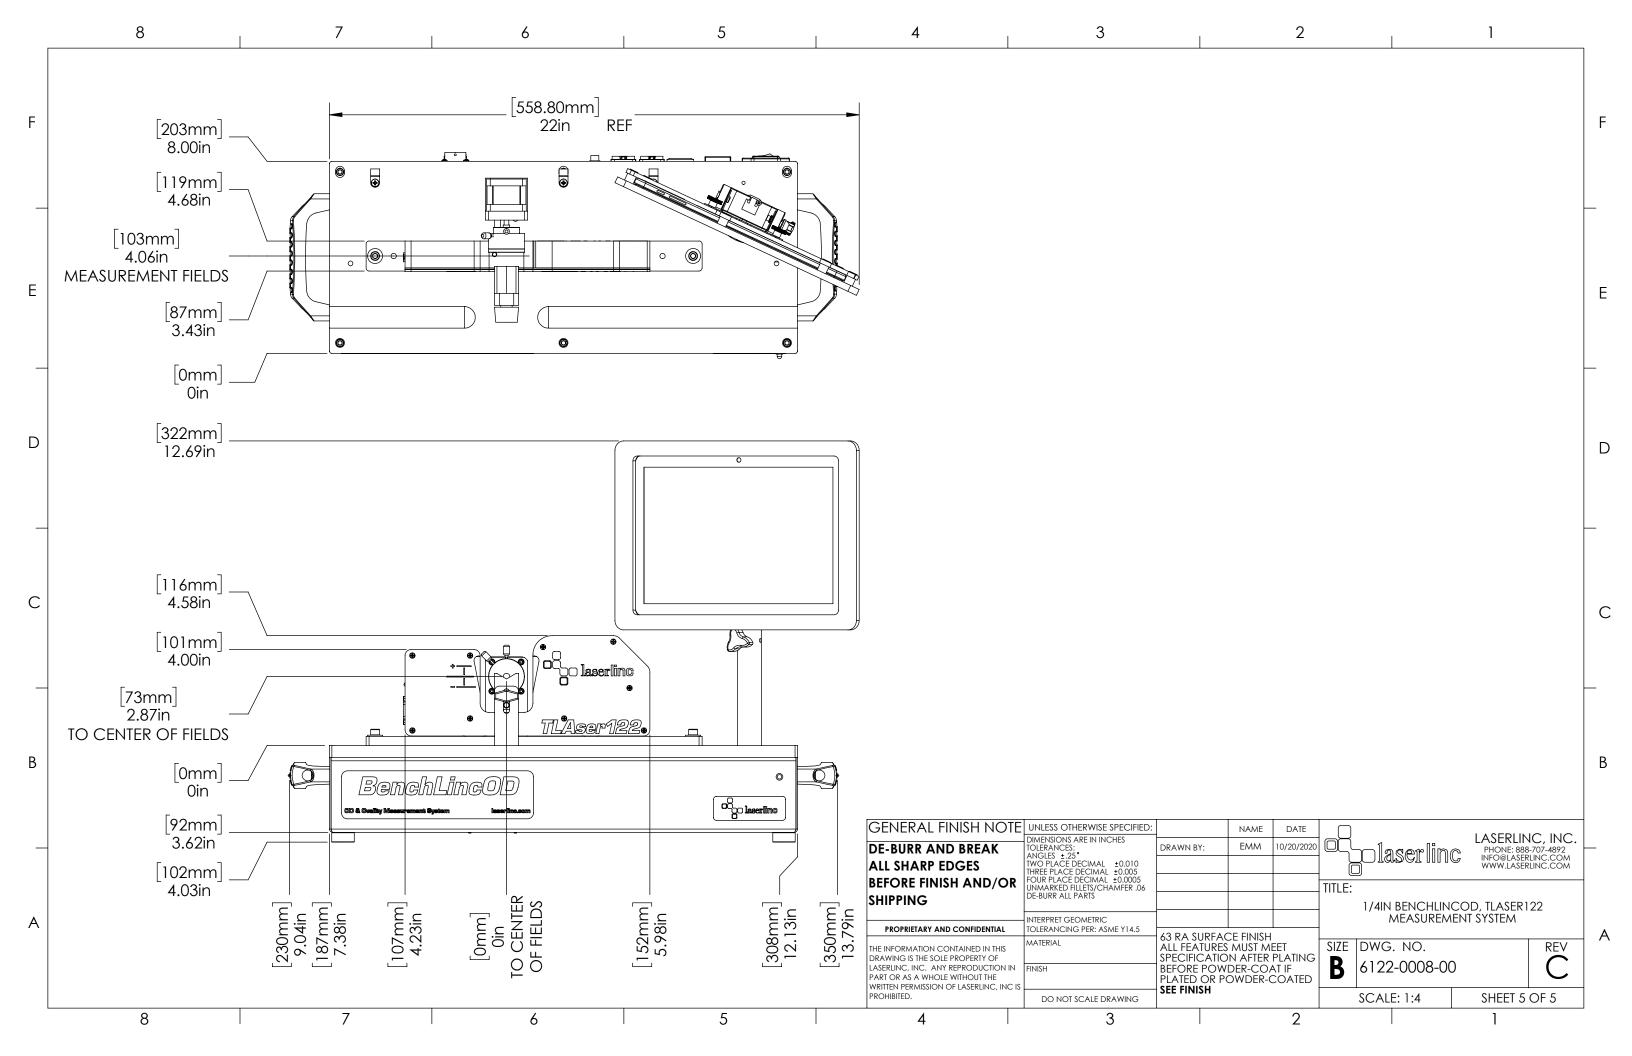

## <u>1/4IN BENCHLINC OD,</u> <u>TLASER122</u> <u>MEASUREMENT SYSTEM</u>

|                                                                  | NAME | DATE                  |                                                     |                    |              |      |        |           |   |  |
|------------------------------------------------------------------|------|-----------------------|-----------------------------------------------------|--------------------|--------------|------|--------|-----------|---|--|
| Y:                                                               | EMM  | 10/20/2020            | 2020 UL Sola a phon                                 |                    |              |      |        | INC, INC. |   |  |
|                                                                  |      |                       | I IIIIIII G INFO@LASERLINC.COM<br>WWW.LASERLINC.COM |                    |              |      |        |           |   |  |
|                                                                  |      |                       | TITLE:                                              |                    |              |      |        |           |   |  |
|                                                                  |      |                       |                                                     | 1/4IN              | BENCHLIN     | COD. | TLASER | 122       |   |  |
|                                                                  |      |                       |                                                     | MEASUREMENT SYSTEM |              |      |        |           |   |  |
| URFACE FINISH                                                    |      |                       |                                                     |                    |              |      |        |           | A |  |
| TURES MUST MEET                                                  |      | SIZE                  | DWG. NO. REV                                        |                    |              |      | V      |           |   |  |
| CATION AFTER PLATING<br>POWDER-COAT IF<br>OR POWDER-COATED<br>SH |      | <b>R</b> 6122-0008-00 |                                                     |                    |              |      |        |           |   |  |
|                                                                  |      |                       |                                                     |                    |              |      |        | /         |   |  |
|                                                                  |      | SCALE: 1:3            |                                                     | S                  | SHEET 1 OF 5 |      |        |           |   |  |
|                                                                  |      | 2                     |                                                     |                    |              |      | 1      |           |   |  |