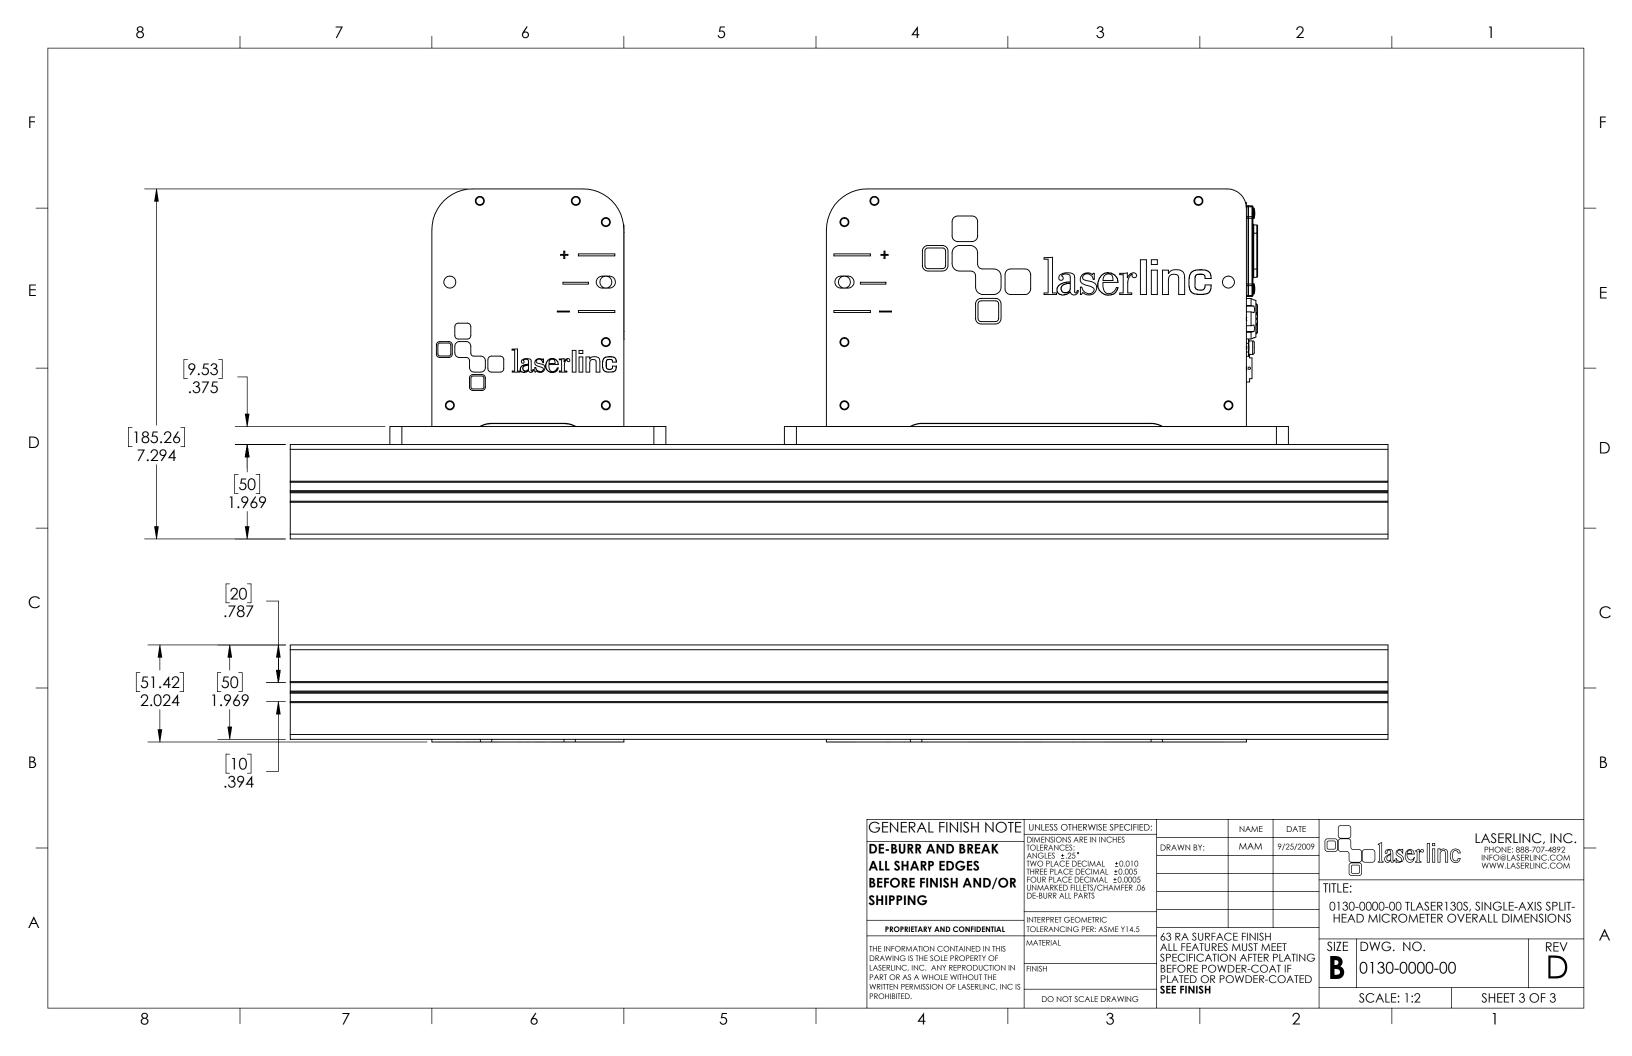

|                                                                                                 |  | DIMENSIONS ARE IN INCHES<br>TOLERANCES:<br>ANGLES ±.25°                                                              | DRAWN B                              | Y:   |
|                                                                                                                                 |                                                                                                 |  |                                                                                                                      |                                      |      |



С

В

А