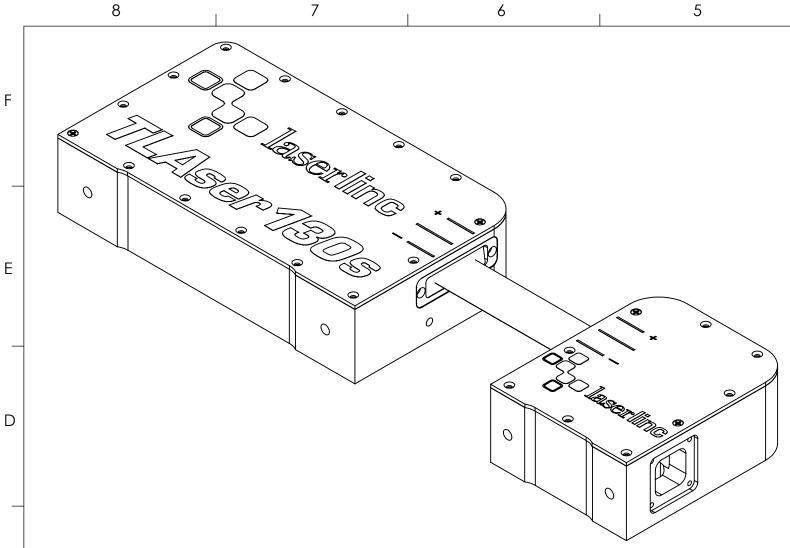

|      | 4    |  | 3 |             |   |
|------|------|--|---|-------------|---|
|      |      |  |   | REVI        | 5 |
| ZONE | REV. |  |   | DESCRIPTION | 2 |
|      | A    |  |   | Check-Ir    |   |
|      | B    |  |   | Add shee    | t |

| 1 | <u>30</u> | S |
|---|-----------|---|
|   | D         | N |

|                                                                                                                                 | 4                                                                                               |  | 3                                                                                                                    |                                      |      |
|---------------------------------------------------------------------------------------------------------------------------------|-------------------------------------------------------------------------------------------------|--|----------------------------------------------------------------------------------------------------------------------|--------------------------------------|------|
| LASERLINC, INC. ANY REPRODUCTION IN<br>PART OR AS A WHOLE WITHOUT THE<br>WRITTEN PERMISSION OF LASERLINC, INC IS<br>PROHIBITED. |                                                                                                 |  | DO NOT SCALE DRAWING                                                                                                 | JLL I IINI                           | 511  |
|                                                                                                                                 |                                                                                                 |  | FINISH                                                                                                               | BEFORE PC<br>PLATED OR<br>SEE FINISH |      |
| THE INFORMATION CONTAINED IN THIS<br>DRAWING IS THE SOLE PROPERTY OF                                                            |                                                                                                 |  | MATERIAL                                                                                                             | ALL FEA                              | TURE |
|                                                                                                                                 | PROPRIETARY AND CONFIDENTIAL                                                                    |  | INTERPRET GEOMETRIC<br>TOLERANCING PER: ASME Y14.5                                                                   | 63 RA SI                             |      |
|                                                                                                                                 | GENERAL FINISH NOTE<br>DE-BURR AND BREAK<br>ALL SHARP EDGES<br>BEFORE FINISH AND/OR<br>SHIPPING |  | DE-BURR ALL PARTS                                                                                                    |                                      |      |
|                                                                                                                                 |                                                                                                 |  | TWO PLACE DECIMAL ±0.010<br>THREE PLACE DECIMAL ±0.005<br>FOUR PLACE DECIMAL ±0.0005<br>UNMARKED FILLETS/CHAMFER .06 |                                      |      |
|                                                                                                                                 |                                                                                                 |  | DIMENSIONS ARE IN INCHES<br>TOLERANCES:<br>ANGLES ±.25°                                                              | DRAWN B                              | Y:   |
|                                                                                                                                 |                                                                                                 |  |                                                                                                                      |                                      |      |