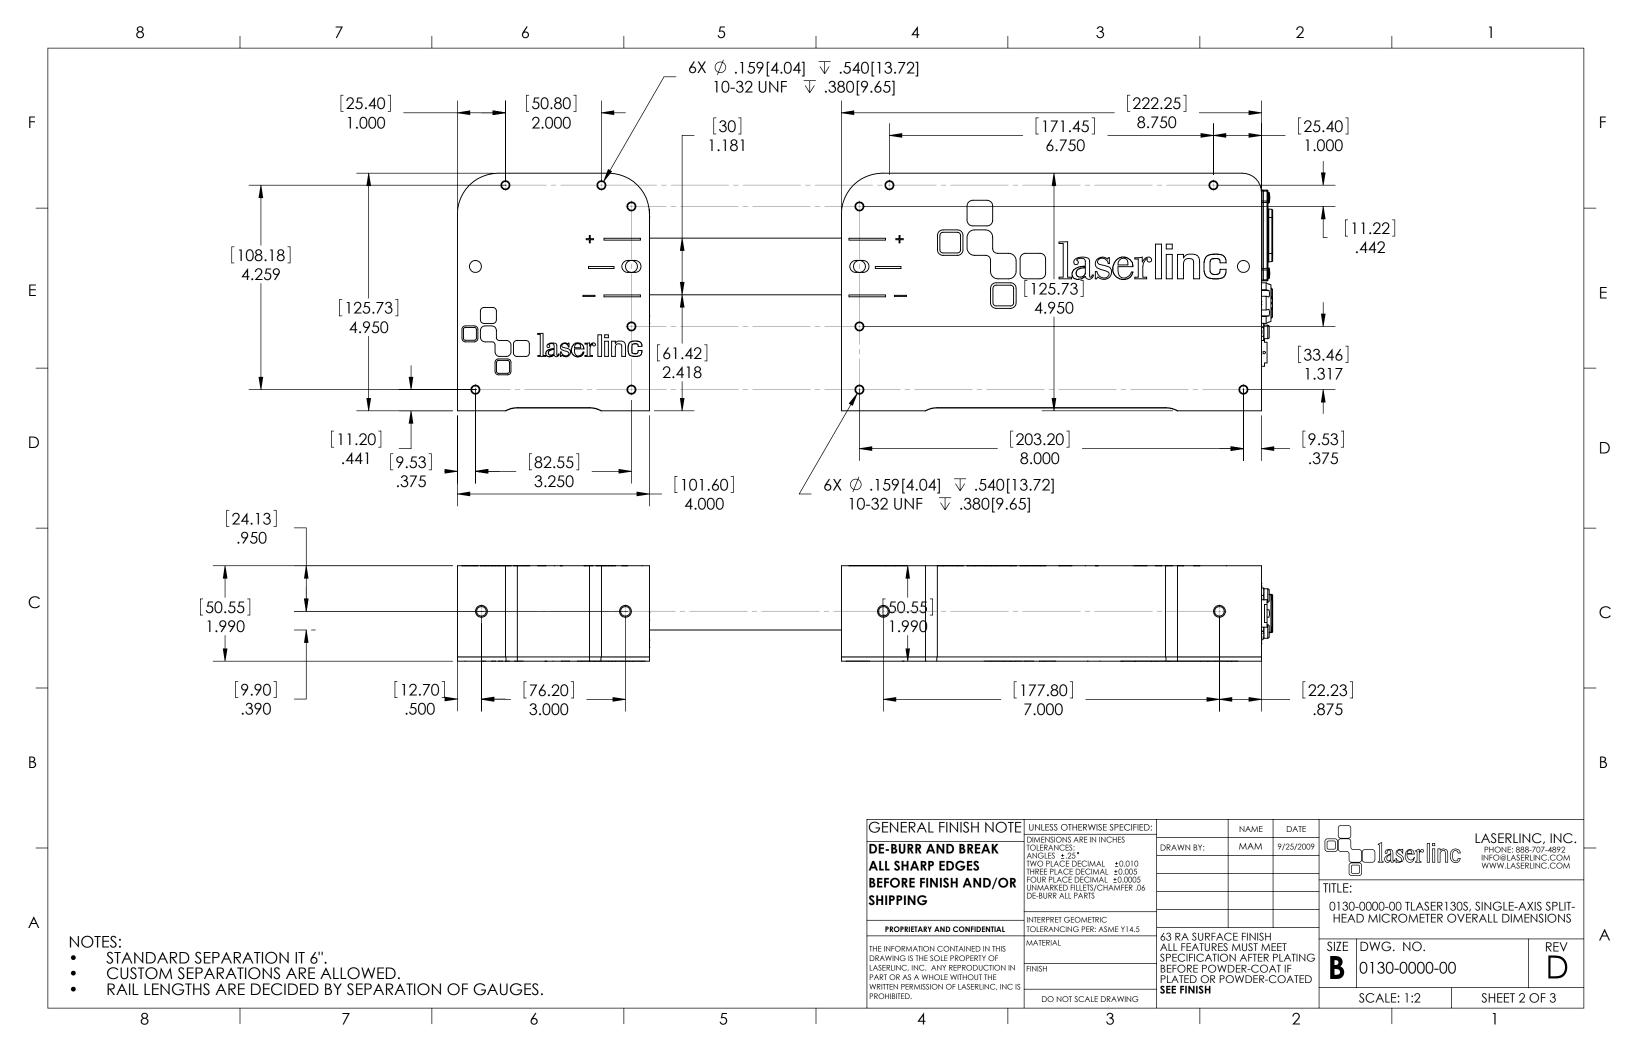

|      | 4    |  | 3 |             |   |
|------|------|--|---|-------------|---|
|      |      |  |   | REVI        | 5 |
| ZONE | REV. |  |   | DESCRIPTION | 2 |
|      | A    |  |   | Check-Ir    |   |
|      | B    |  |   | Add shee    | t |

| 1 | <u>30</u> | S |
|---|-----------|---|
|   | D         | N |

|                                                                                                                                 | 4                                                                                               |  | 3                                                                                                                    |                                      |      |
|---------------------------------------------------------------------------------------------------------------------------------|-------------------------------------------------------------------------------------------------|--|----------------------------------------------------------------------------------------------------------------------|--------------------------------------|------|
| LASERLINC, INC. ANY REPRODUCTION IN<br>PART OR AS A WHOLE WITHOUT THE<br>WRITTEN PERMISSION OF LASERLINC, INC IS<br>PROHIBITED. |                                                                                                 |  | DO NOT SCALE DRAWING                                                                                                 | JLL I IINI                           | 511  |
|                                                                                                                                 |                                                                                                 |  | FINISH                                                                                                               | BEFORE PC<br>PLATED OR<br>SEE FINISH |      |
| THE INFORMATION CONTAINED IN THIS<br>DRAWING IS THE SOLE PROPERTY OF                                                            |                                                                                                 |  | MATERIAL                                                                                                             | ALL FEA                              | TURE |
|                                                                                                                                 | PROPRIETARY AND CONFIDENTIAL                                                                    |  | INTERPRET GEOMETRIC<br>TOLERANCING PER: ASME Y14.5                                                                   | 63 RA SI                             |      |
|                                                                                                                                 | GENERAL FINISH NOTE<br>DE-BURR AND BREAK<br>ALL SHARP EDGES<br>BEFORE FINISH AND/OR<br>SHIPPING |  | DE-BURR ALL PARTS                                                                                                    |                                      |      |
|                                                                                                                                 |                                                                                                 |  | TWO PLACE DECIMAL ±0.010<br>THREE PLACE DECIMAL ±0.005<br>FOUR PLACE DECIMAL ±0.0005<br>UNMARKED FILLETS/CHAMFER .06 |                                      |      |
|                                                                                                                                 |                                                                                                 |  | DIMENSIONS ARE IN INCHES<br>TOLERANCES:<br>ANGLES ±.25°                                                              | DRAWN B                              | Y:   |
|                                                                                                                                 |                                                                                                 |  |                                                                                                                      |                                      |      |