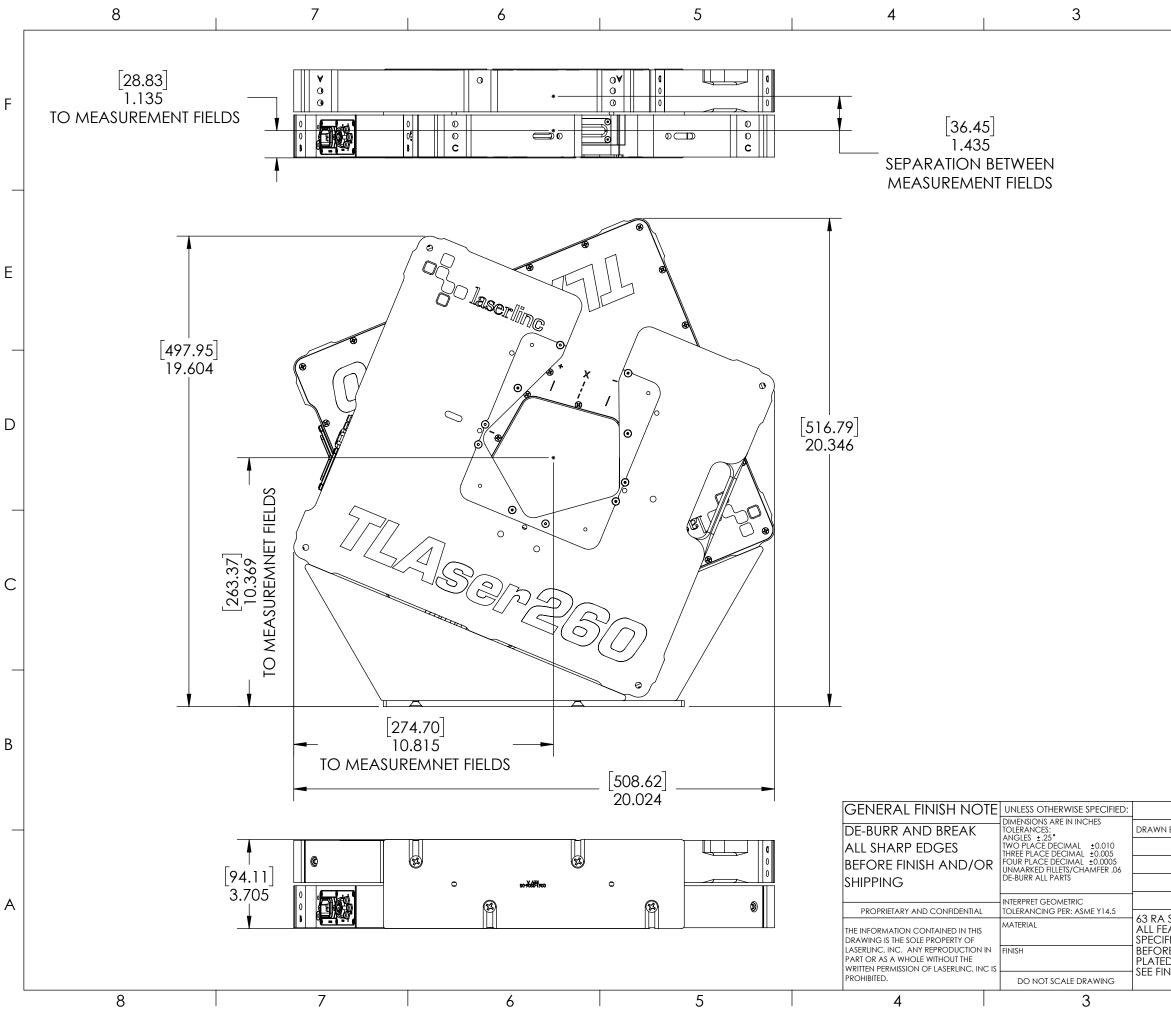

|                                                                                                                                                                                                                                                                                                                                                                                                 | F                              |
|-------------------------------------------------------------------------------------------------------------------------------------------------------------------------------------------------------------------------------------------------------------------------------------------------------------------------------------------------------------------------------------------------|--------------------------------|
|                                                                                                                                                                                                                                                                                                                                                                                                 | E                              |
|                                                                                                                                                                                                                                                                                                                                                                                                 | D                              |
|                                                                                                                                                                                                                                                                                                                                                                                                 | С                              |
|                                                                                                                                                                                                                                                                                                                                                                                                 | B                              |
| BY: ZRP 11/7/2019 LaserLin   BY: ZRP 11/7/2019 1aserLinc Phone: 888-<br>Info@laserlind   TITLE: 0260-0000-29 Fixture, Dual Mount TL.<br>Micrometers Overall Mounting Dime   SURFACE FINISH<br>ATURES MUST MEET SIZE DWG. NO.   SURFACE FINISH<br>ATURES MUST MEET SIZE DWG. NO.   CATION AFTER PLATING<br>DO OR POWDER-COAT IF SIZE DWG. NO.   SCALE: 1:4 SHEET 2 0   VISH SCALE: 1:4 SHEET 2 0 | Aser260<br>ensions<br>REV<br>A |