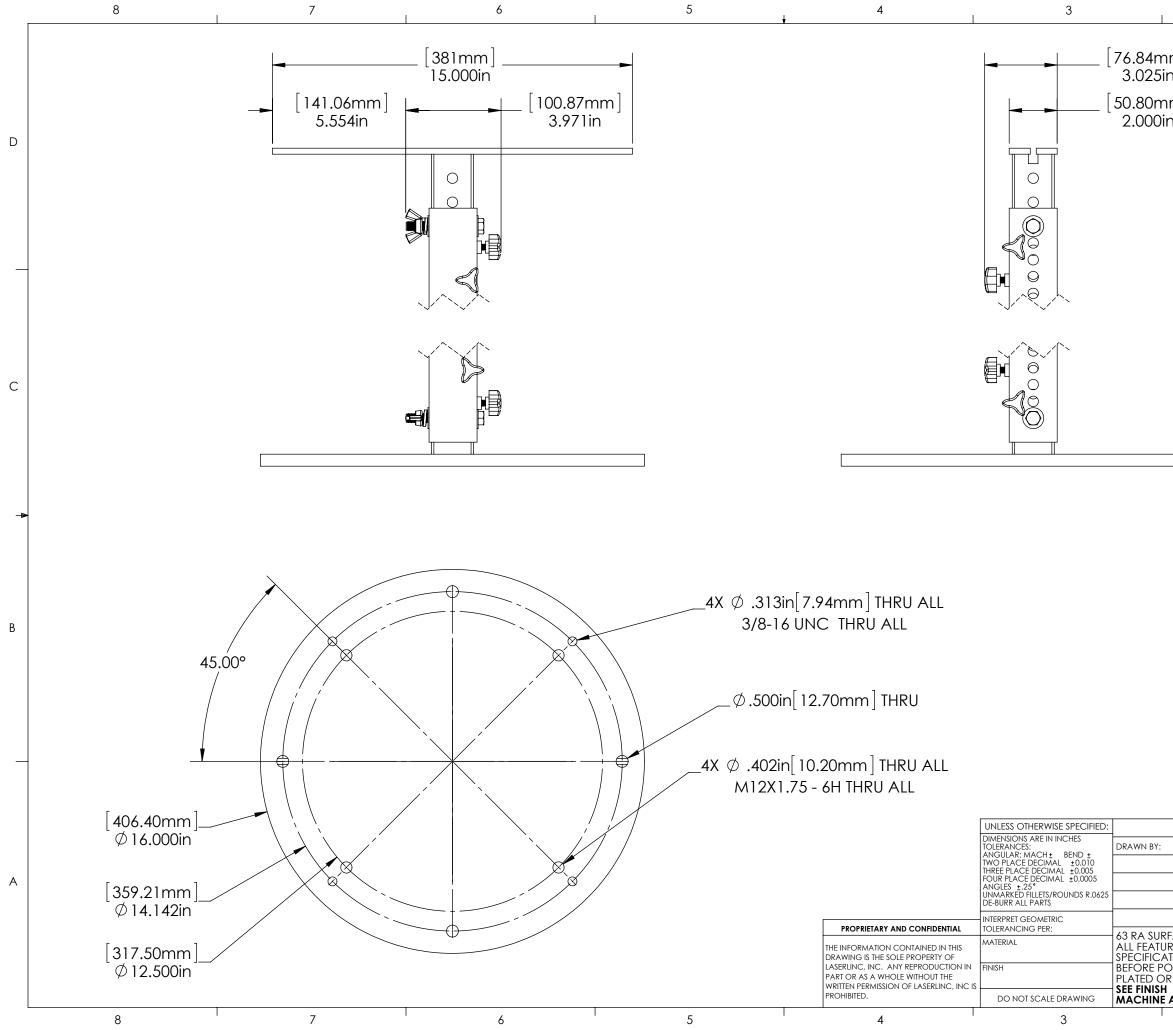

| 2                                                                                                                                                                    |                           |                                               | 1            |               |
|----------------------------------------------------------------------------------------------------------------------------------------------------------------------|---------------------------|-----------------------------------------------|--------------|---------------|
| nm]<br>iin<br>nm]<br>Din                                                                                                                                             |                           |                                               |              | D             |
|                                                                                                                                                                      |                           |                                               |              | C             |
|                                                                                                                                                                      |                           |                                               |              | <b>⊲</b><br>B |
| RFACE FINISH<br>URFACE FINISH<br>URFACE FINISH<br>URFACE FINISH<br>URES MUST MEET<br>CATION AFTER PLATING<br>POWDER-COAT IF<br>DR POWDER-COAT IF<br>DR POWDER-COATED | SIZE DWG. N<br>00331-28 S | itand for Trito<br>Dimensions<br>10.<br>31-28 | RE           | A             |
| E ALL SURFACES                                                                                                                                                       | SCALE: 1                  | .4                                            | SHEET 2 OF 3 |               |