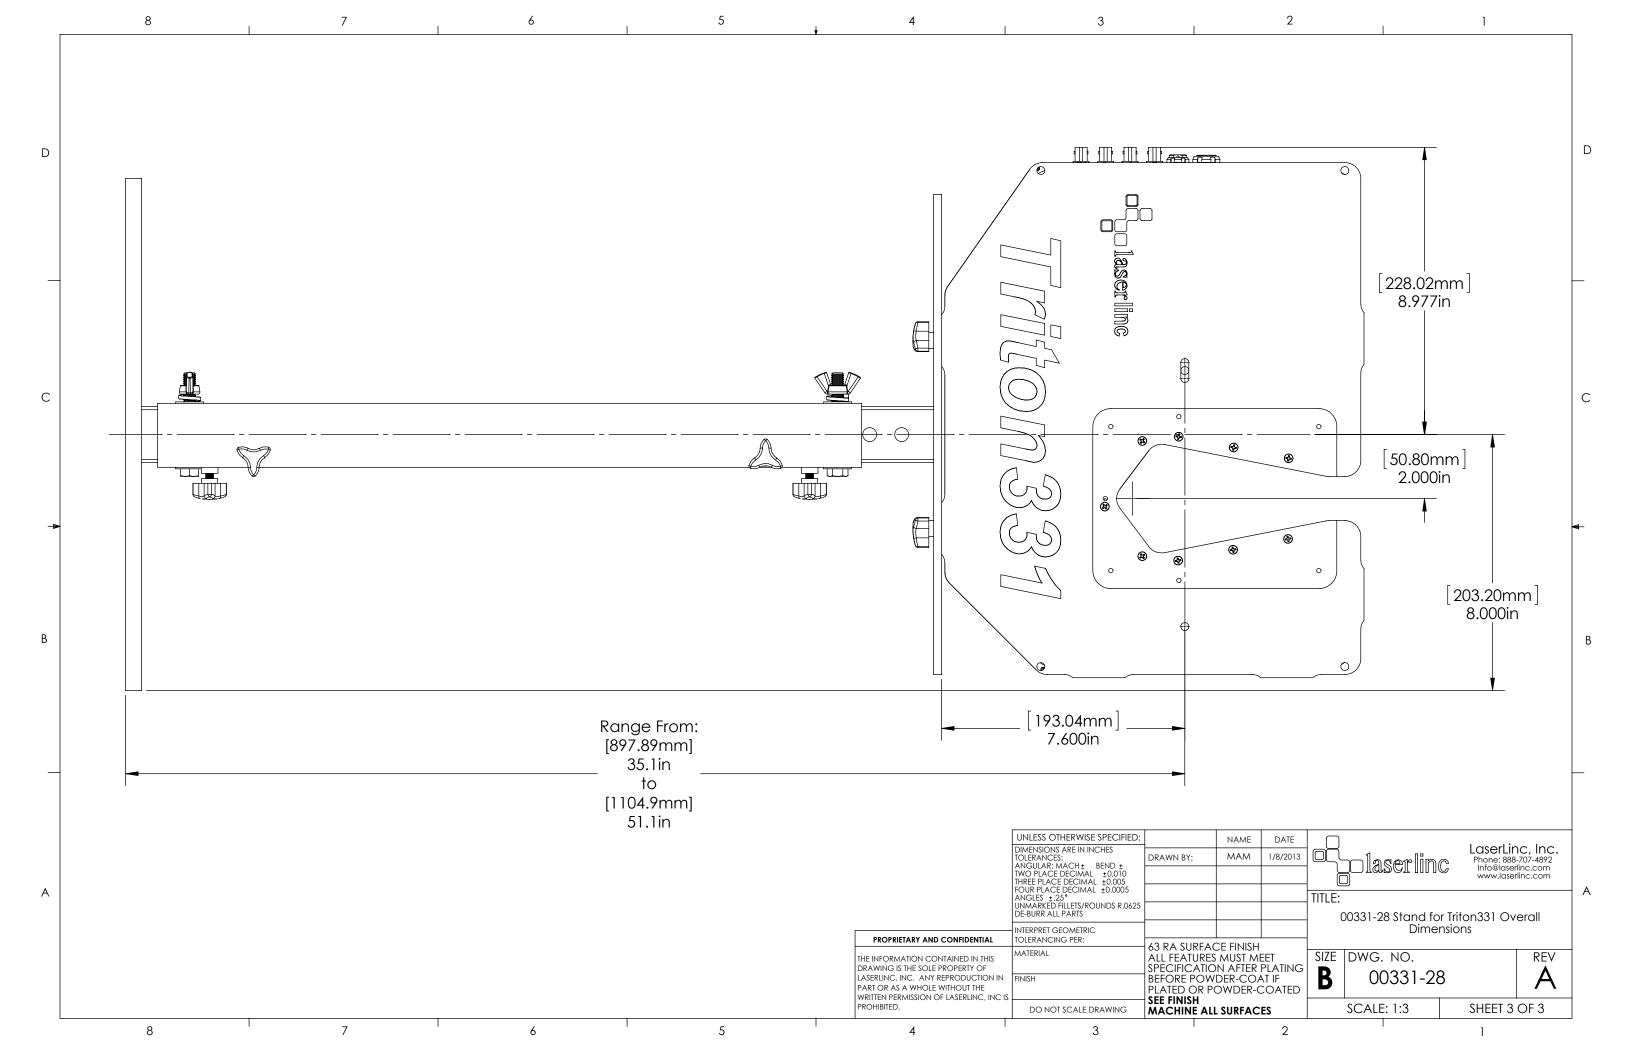

## Stand for Triton331 Overall Dimensions

nton331

C)

8

D

С

В

А

8

| 2                                                       |                          | 1                                                    |           |
|---------------------------------------------------------|--------------------------|------------------------------------------------------|-----------|
| Sions<br>DN                                             | DA                       |                                                      |           |
| 1                                                       | 1/8/                     | 2013 N                                               | IAM       |
|                                                         |                          |                                                      |           |
|                                                         |                          |                                                      |           |
|                                                         |                          |                                                      | D         |
|                                                         |                          |                                                      |           |
|                                                         |                          |                                                      |           |
|                                                         |                          |                                                      |           |
|                                                         |                          |                                                      |           |
|                                                         |                          |                                                      |           |
|                                                         |                          |                                                      |           |
|                                                         |                          |                                                      |           |
|                                                         |                          |                                                      |           |
|                                                         |                          |                                                      | С         |
|                                                         |                          |                                                      |           |
|                                                         |                          |                                                      |           |
|                                                         |                          |                                                      |           |
|                                                         |                          |                                                      |           |
|                                                         |                          |                                                      | 4         |
|                                                         |                          |                                                      |           |
|                                                         |                          |                                                      |           |
|                                                         |                          |                                                      |           |
|                                                         |                          |                                                      | В         |
|                                                         |                          |                                                      |           |
|                                                         |                          |                                                      |           |
|                                                         |                          |                                                      |           |
|                                                         |                          |                                                      |           |
|                                                         |                          |                                                      | -         |
|                                                         |                          |                                                      |           |
| NAME DATE                                               |                          |                                                      |           |
| MAM 1/8/2013                                            |                          | C<br>LaserLir<br>Phone: 888<br>Info@lase<br>www.lase | nc, Inc.  |
|                                                         |                          |                                                      | rlinc.com |
|                                                         | TITLE:<br>00331-28 Stand | for Triton331 Ov                                     |           |
| RFACE FINISH                                            | Dim                      | ensions                                              |           |
| URES MUST MEET<br>ATION AFTER PLATING<br>POWDER-COAT IF | SIZE DWG. NO.            | 0                                                    | REV       |
| DR POWDER-COATED                                        | <b>B</b> 00331-2         |                                                      | A         |
| E ALL SURFACES                                          | SCALE: 1:8               | SHEET 1                                              | OF 3      |
| Z                                                       |                          | 1                                                    |           |