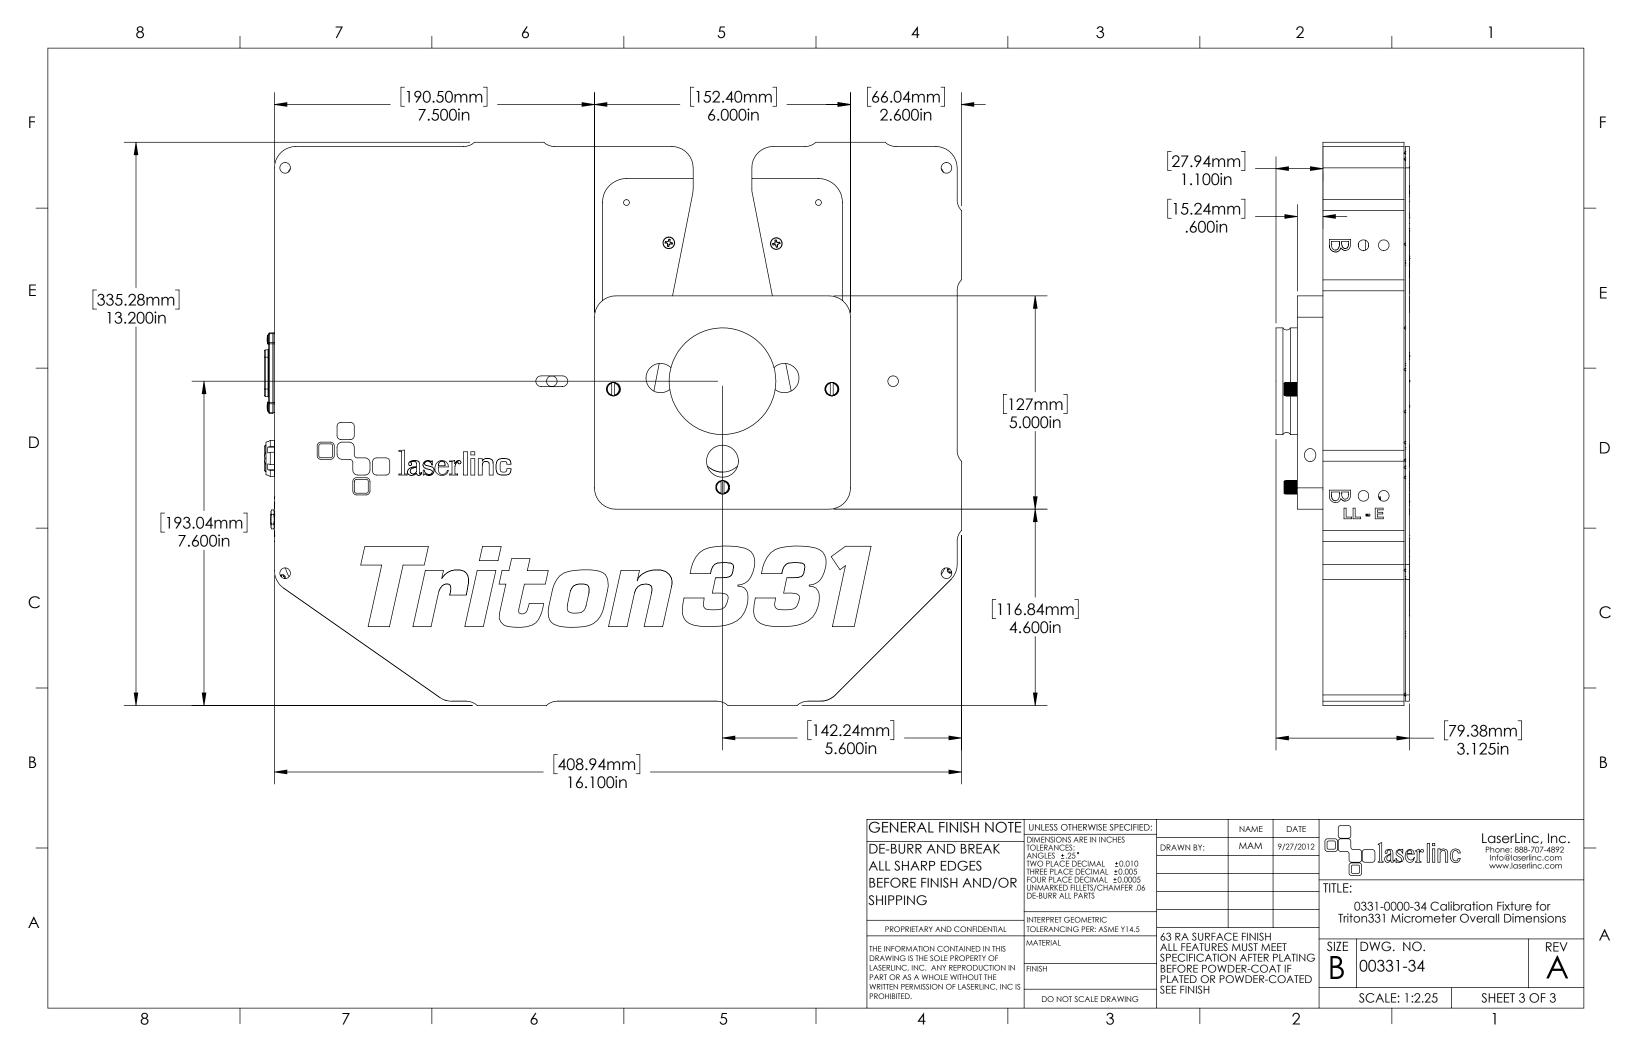

| BY:                                                                             | MAME | DATE<br>9/27/2012 |                                                                                           | blaserlin            | C Phone: 888-<br>Info@laser | erLinc, Inc.<br>ne: 888-707-4892<br>©laserlinc.com<br>w.laserlinc.com |   |
|---------------------------------------------------------------------------------|------|-------------------|-------------------------------------------------------------------------------------------|----------------------|-----------------------------|-----------------------------------------------------------------------|---|
|                                                                                 |      |                   | TITLE:<br>0331-0000-34 Calibration Fixture for<br>Triton331 Micrometer Overall Dimensions |                      |                             |                                                                       | - |
| SURFACE FINISH<br>ATURES MUST MEET<br>ICATION AFTER PLATING<br>E POWDER-COAT IF |      |                   | SIZE<br>R                                                                                 | DWG. NO.<br>00331-34 |                             | REV                                                                   | A |
| ) or powder-coated<br>IISH                                                      |      |                   | SCALE: 1:1                                                                                |                      | SHEET 2 OF 3                |                                                                       | - |
|                                                                                 |      | 2                 |                                                                                           |                      | 1                           |                                                                       |   |