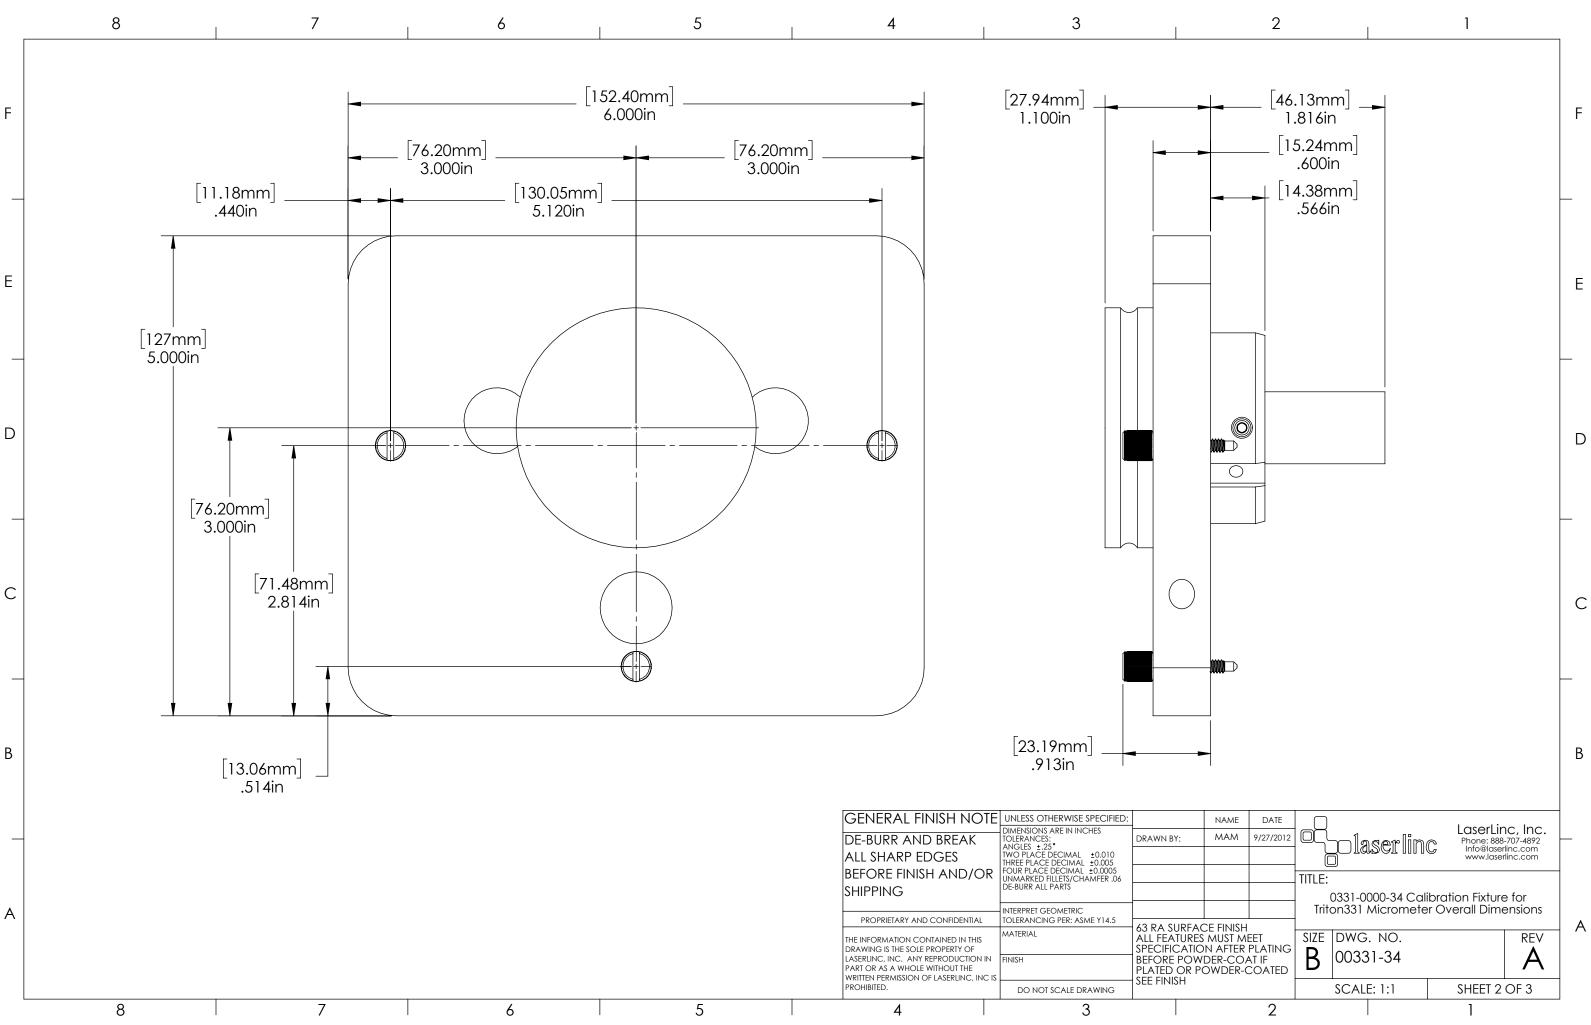

| BY:                                                                             | MAME | DATE<br>9/27/2012 |                                                                                           | blaserlin            | C Phone: 888-<br>Info@laser | erLinc, Inc.<br>ne: 888-707-4892<br>©laserlinc.com<br>w.laserlinc.com |   |
|---------------------------------------------------------------------------------|------|-------------------|-------------------------------------------------------------------------------------------|----------------------|-----------------------------|-----------------------------------------------------------------------|---|
|                                                                                 |      |                   | TITLE:<br>0331-0000-34 Calibration Fixture for<br>Triton331 Micrometer Overall Dimensions |                      |                             |                                                                       | - |
| SURFACE FINISH<br>ATURES MUST MEET<br>ICATION AFTER PLATING<br>E POWDER-COAT IF |      |                   | SIZE<br>R                                                                                 | DWG. NO.<br>00331-34 |                             | REV                                                                   | A |
| ) or powder-coated<br>IISH                                                      |      |                   | SCALE: 1:1                                                                                |                      | SHEET 2 OF 3                |                                                                       | - |
|                                                                                 |      | 2                 |                                                                                           |                      | 1                           |                                                                       |   |