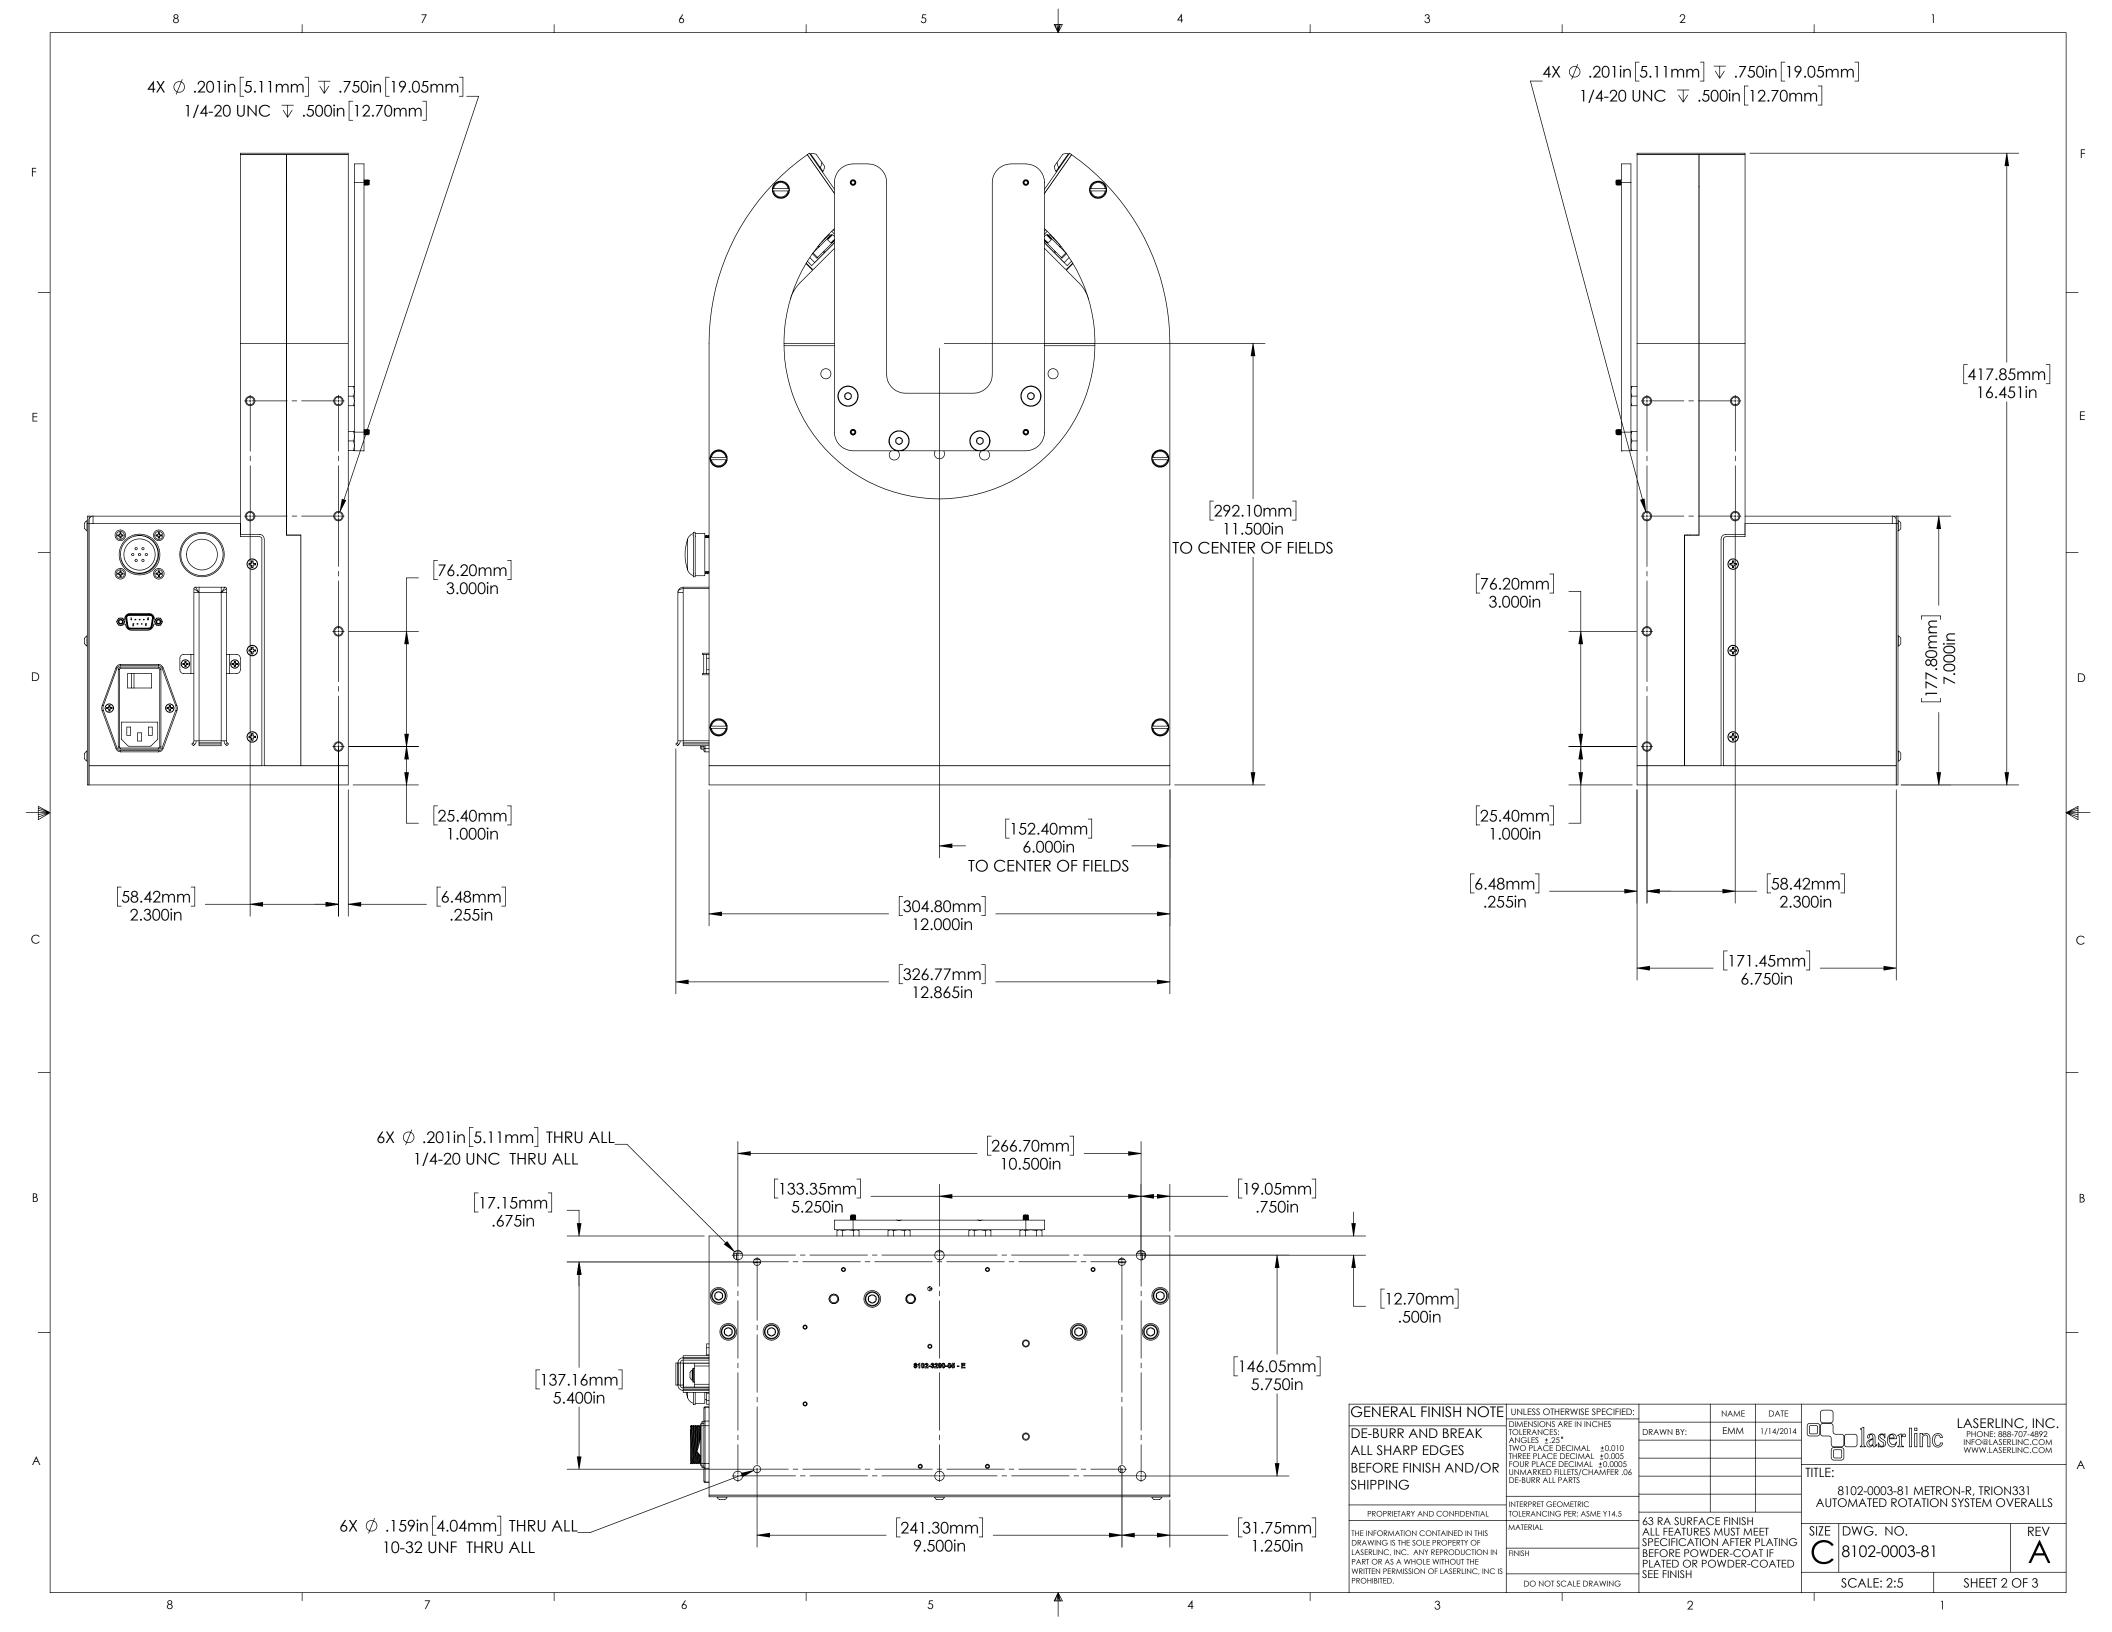

## METRON-R, TRION331 AUTOMATED ROTATION SYSTEM OVERALLS

**INDEX** 

(1) COVER PAGE (2) FIXTURE DIMENSIONS (3) MOUNTED DIMENSIONS

GENERAL FINISH NOTE UNLESS OTHERWISE SPECIFIED: NAME DATE LASERLINC, INC. PHONE: 888-707-4892 INFO@LASERLINC.COM WWW.LASERLINC.COM DIMESS OTHERWISE SPECIFIED.

DIMENSIONS ARE IN INCHES
TOLERANCES:
ANGLES ±.25°
TWO PLACE DECIMAL ±0.010
THREE PLACE DECIMAL ±0.005
FOUR PLACE DECIMAL ±0.0005
UNMARKED FILLETS/CHAMFER .06
DE-BURR ALL PARTS DE-BURR AND BREAK EMM 1/14/2014 DRAWN BY: ALL SHARP EDGES BEFORE FINISH AND/OR SHIPPING 8102-0003-81 METRON-R, TRION331 AUTOMATED ROTATION SYSTEM OVERALLS INTERPRET GEOMETRIC TOLERANCING PER: ASME Y14.5 PROPRIETARY AND CONFIDENTIAL 63 RA SURFACE FINISH ALL FEATURES MUST MEET SPECIFICATION AFTER PLATING SIZE DWG. NO. REV THE INFORMATION CONTAINED IN THIS DRAWING IS THE SOLE PROPERTY OF LASERLINC, INC. ANY REPRODUCTION IN PART OR AS A WHOLE WITHOUT THE **8**102-0003-81 Α BEFORE POWDER-COAT IF PLATED OR POWDER-COATED WRITTEN PERMISSION OF LASERLINC, INC PROHIBITED. SEE FINISH SHEET 1 OF 3 SCALE: 2:3 DO NOT SCALE DRAWING