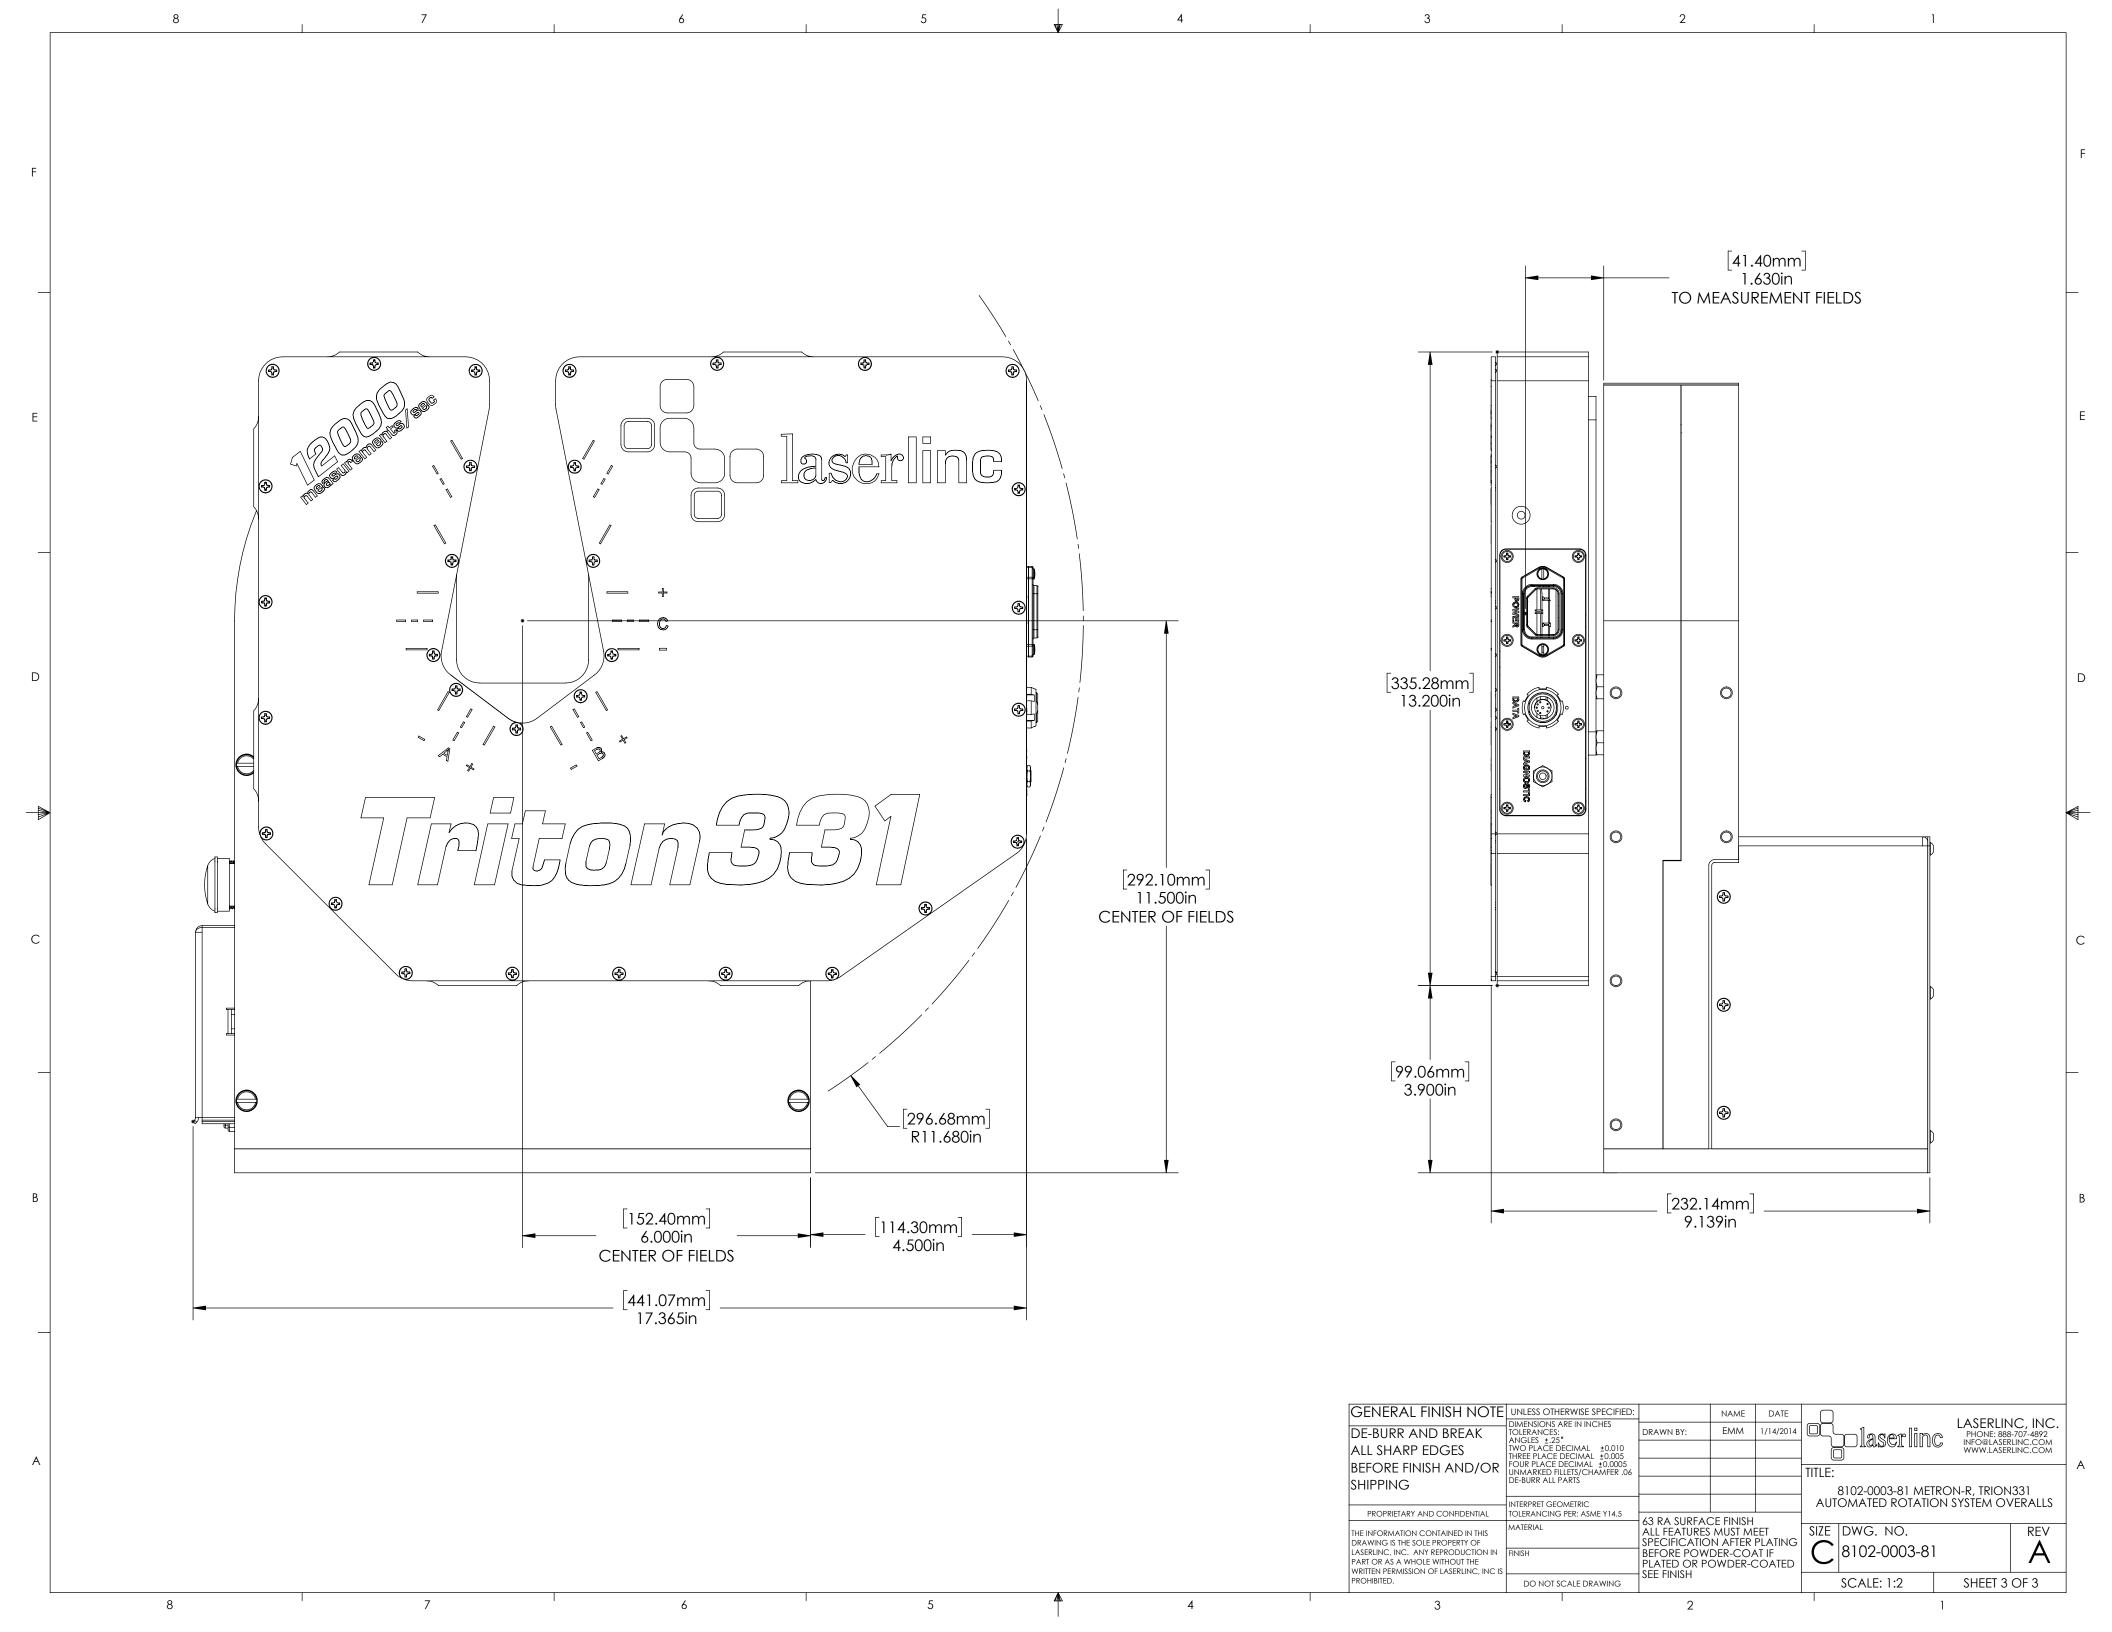

## METRON-R, TRION331 AUTOMATED ROTATION SYSTEM OVERALLS

**INDEX** 

(1) COVER PAGE (2) FIXTURE DIMENSIONS (3) MOUNTED DIMENSIONS

GENERAL FINISH NOTE UNLESS OTHERWISE SPECIFIED: NAME DATE LASERLINC, INC. PHONE: 888-707-4892 INFO@LASERLINC.COM WWW.LASERLINC.COM DIMESS OTHERWISE SPECIFIED.

DIMENSIONS ARE IN INCHES
TOLERANCES:
ANGLES ±.25°
TWO PLACE DECIMAL ±0.010
THREE PLACE DECIMAL ±0.005
FOUR PLACE DECIMAL ±0.0005
UNMARKED FILLETS/CHAMFER .06
DE-BURR ALL PARTS DE-BURR AND BREAK EMM 1/14/2014 DRAWN BY: ALL SHARP EDGES BEFORE FINISH AND/OR SHIPPING 8102-0003-81 METRON-R, TRION331 AUTOMATED ROTATION SYSTEM OVERALLS INTERPRET GEOMETRIC TOLERANCING PER: ASME Y14.5 PROPRIETARY AND CONFIDENTIAL 63 RA SURFACE FINISH ALL FEATURES MUST MEET SPECIFICATION AFTER PLATING SIZE DWG. NO. REV THE INFORMATION CONTAINED IN THIS DRAWING IS THE SOLE PROPERTY OF LASERLINC, INC. ANY REPRODUCTION IN PART OR AS A WHOLE WITHOUT THE **8**102-0003-81 Α BEFORE POWDER-COAT IF PLATED OR POWDER-COATED WRITTEN PERMISSION OF LASERLINC, INC PROHIBITED. SEE FINISH SHEET 1 OF 3 SCALE: 2:3 DO NOT SCALE DRAWING