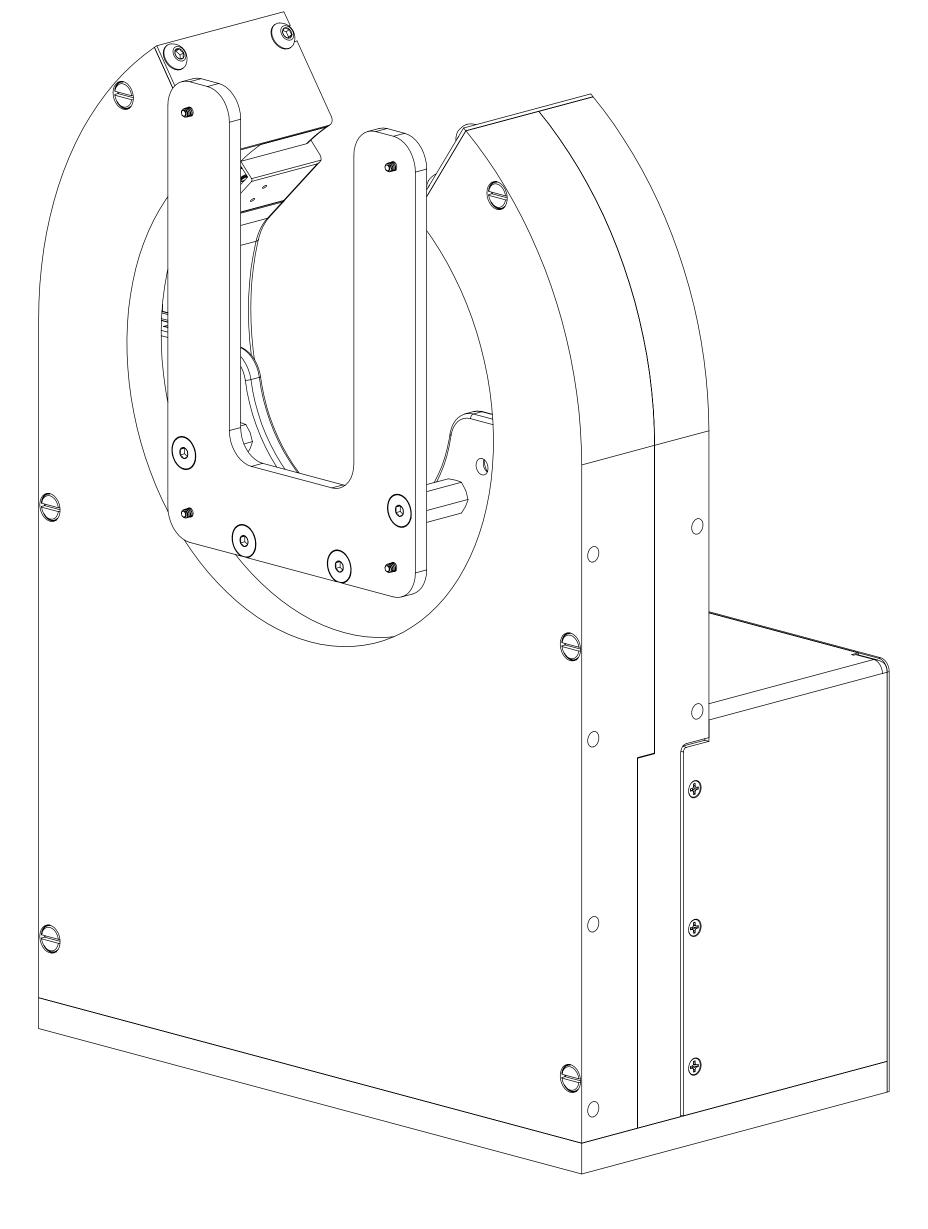

## METRON-R, TRION331 AUTOMATED ROTATION SYSTEM OVERALLS

**INDEX** 

(1) COVER PAGE (2) FIXTURE DIMENSIONS (3) MOUNTED DIMENSIONS

GENERAL FINISH NOTE UNLESS OTHERWISE SPECIFIED: NAME DATE LASERLINC, INC. PHONE: 888-707-4892 INFO@LASERLINC.COM WWW.LASERLINC.COM DIMESS OTHERWISE SPECIFIED.