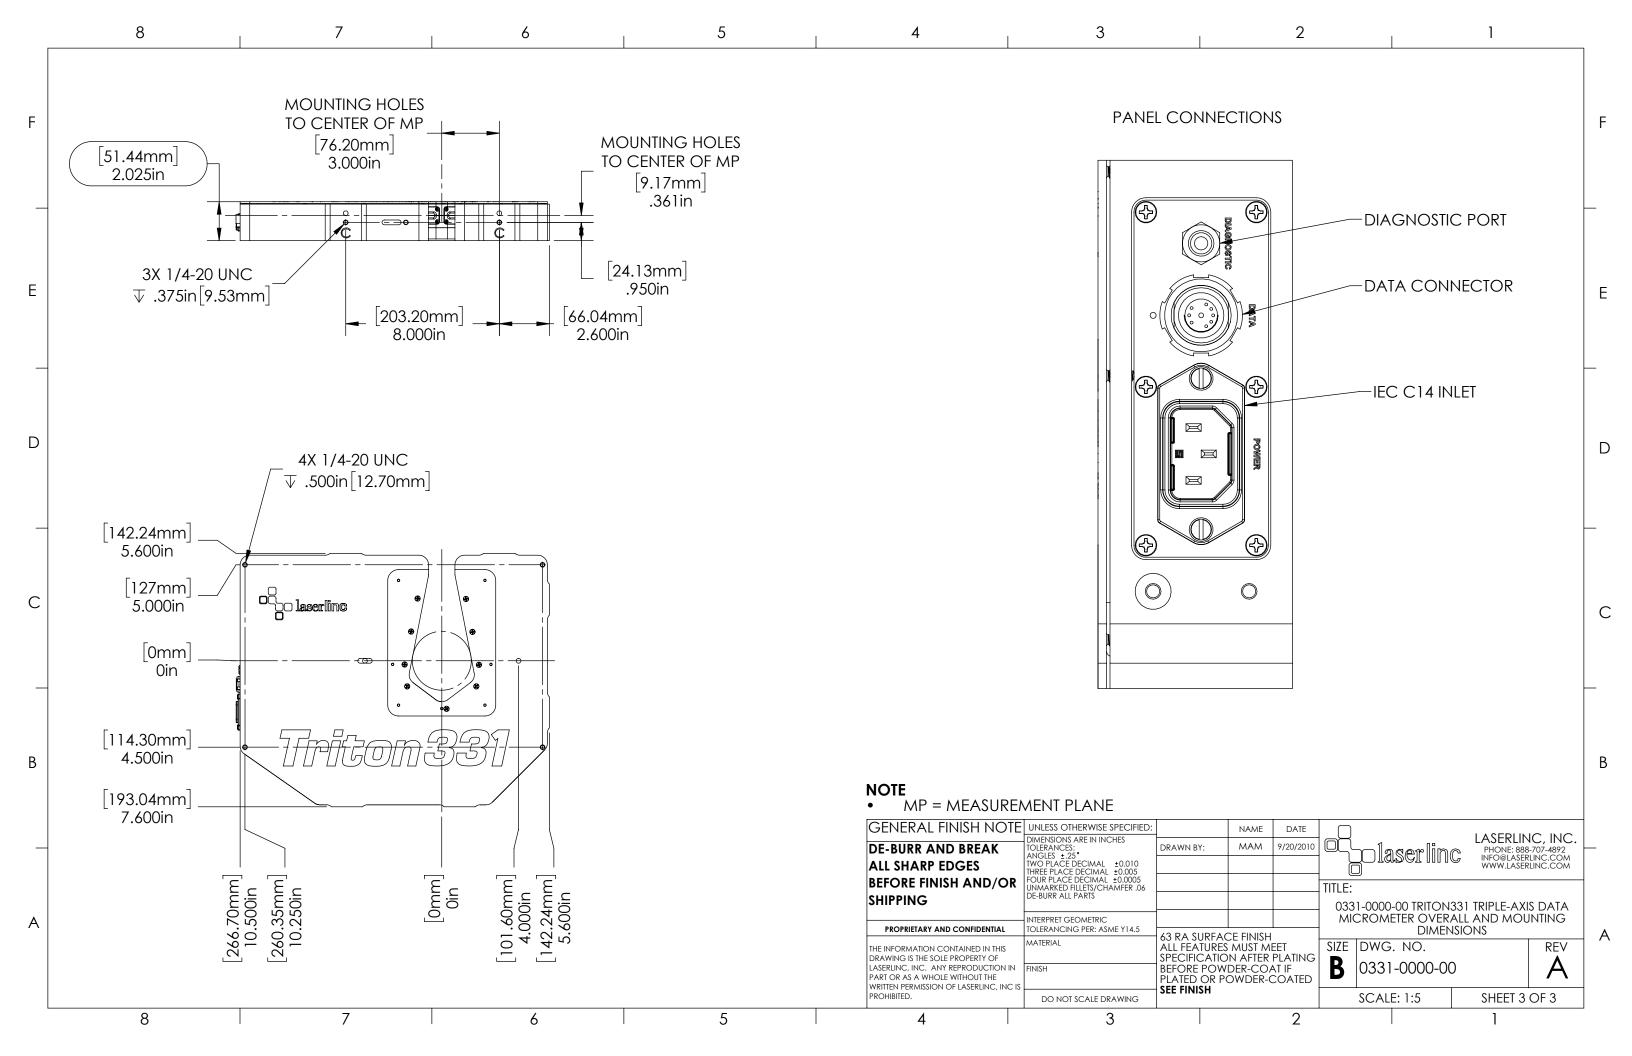

| 2                                                                           |                                                                     | 1                                                                                                                                                          |   |
|-----------------------------------------------------------------------------|---------------------------------------------------------------------|------------------------------------------------------------------------------------------------------------------------------------------------------------|---|
| REVISIONS                                                                   |                                                                     |                                                                                                                                                            |   |
| IPTION                                                                      | DATE                                                                | APPROVED                                                                                                                                                   | F |
| ck-In                                                                       | 9/20/2010                                                           | MAM                                                                                                                                                        |   |
|                                                                             |                                                                     |                                                                                                                                                            | E |
| -00 TRITC<br>AXIS DA                                                        | TA                                                                  |                                                                                                                                                            | D |
| <u>R OVERA</u><br>G DIMEN                                                   |                                                                     |                                                                                                                                                            | C |
| 50/60 Hz 50 W MAX<br>0 [1600 PER AXIS] 12000 [4<br>[±20µM]<br>25″ [±.125µm] | 000 PER AX                                                          | KIS]                                                                                                                                                       | В |
| URFACE FINISH<br>TURES MUST MEET<br>CATION AFTER PLATING                    | -00 TRITON331 T<br>ETER OVERALL /<br>DIMENSION<br>. NO.<br>-0000-00 | ASERLINC, INC.<br>PHONE: 888-707-4892<br>INFO@LASERLINC.COM<br>WWW.LASERLINC.COM<br>RIPLE-AXIS DATA<br>AND MOUNTING<br>NS<br>REV<br>A<br>SHEET 1 OF 3<br>1 | A |