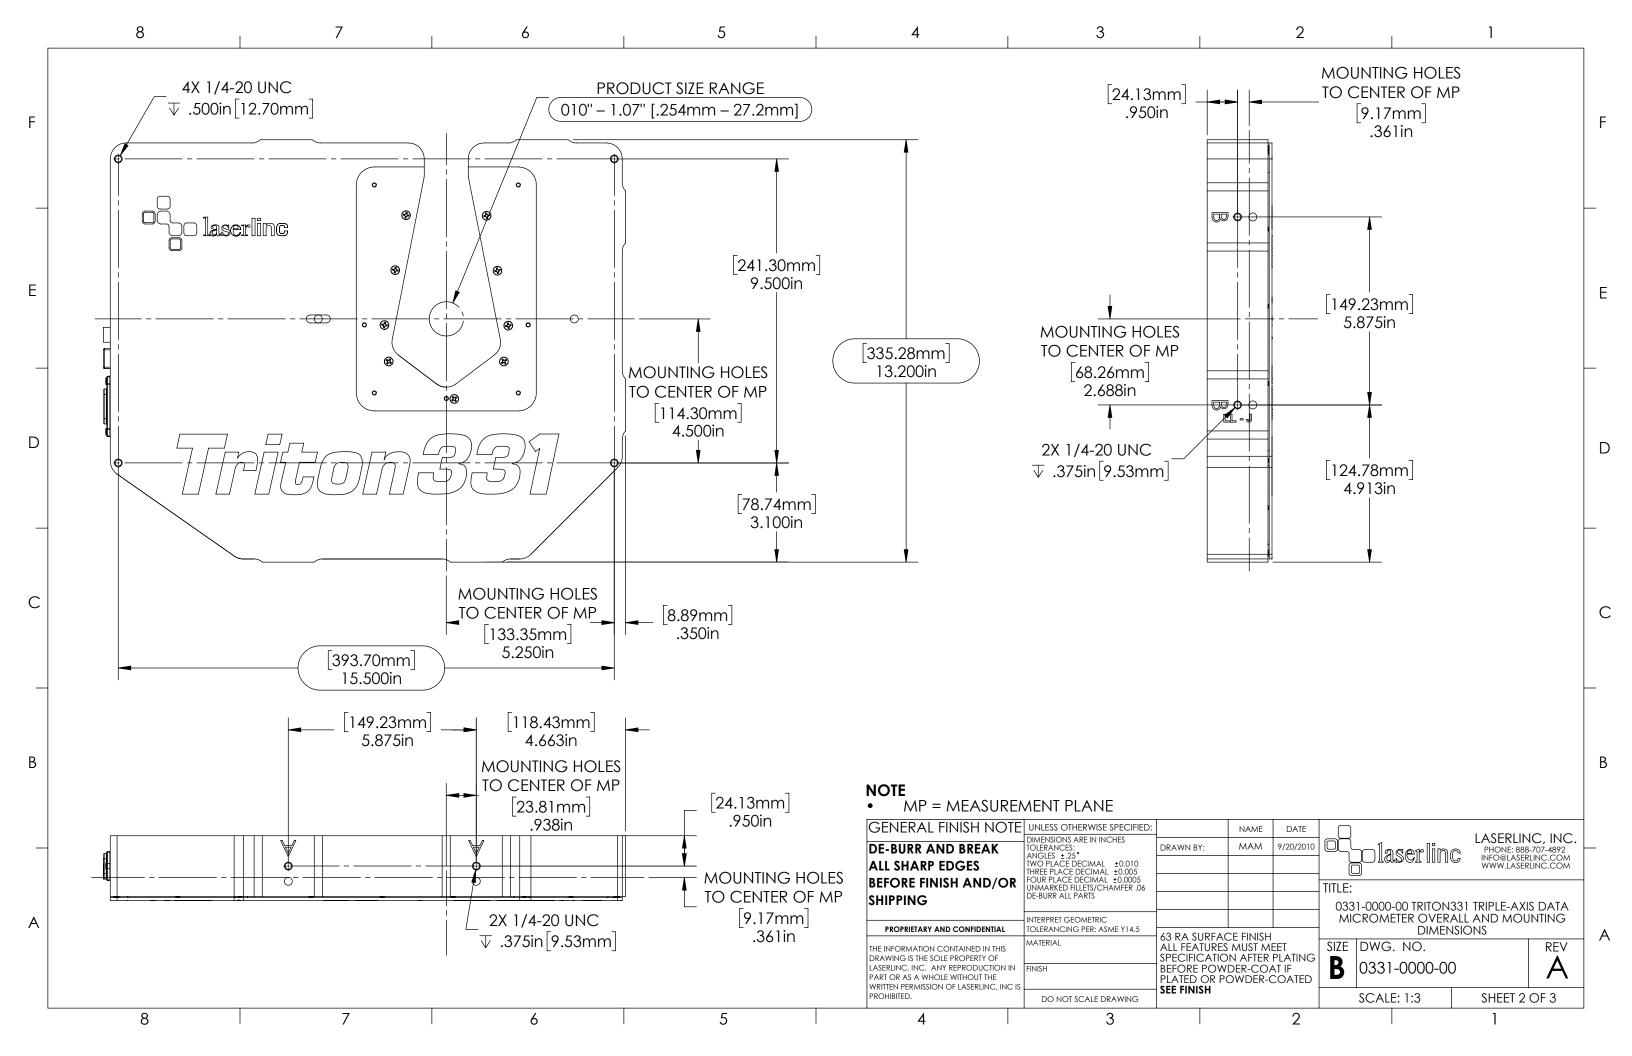

| 2                                                                           |                                                                     | 1                                                                                                                                                          |   |
|-----------------------------------------------------------------------------|---------------------------------------------------------------------|------------------------------------------------------------------------------------------------------------------------------------------------------------|---|
| REVISIONS                                                                   |                                                                     |                                                                                                                                                            |   |
| IPTION                                                                      | DATE                                                                | APPROVED                                                                                                                                                   | F |
| ck-In                                                                       | 9/20/2010                                                           | MAM                                                                                                                                                        |   |
|                                                                             |                                                                     |                                                                                                                                                            | E |
| -00 TRITC<br>AXIS DA                                                        | TA                                                                  |                                                                                                                                                            | D |
| <u>R OVERA</u><br>G DIMEN                                                   |                                                                     |                                                                                                                                                            | C |
| 50/60 Hz 50 W MAX<br>0 [1600 PER AXIS] 12000 [4<br>[±20µM]<br>25″ [±.125µm] | 000 PER AX                                                          | KIS]                                                                                                                                                       | В |
| URFACE FINISH<br>TURES MUST MEET<br>CATION AFTER PLATING                    | -00 TRITON331 T<br>ETER OVERALL /<br>DIMENSION<br>. NO.<br>-0000-00 | ASERLINC, INC.<br>PHONE: 888-707-4892<br>INFO@LASERLINC.COM<br>WWW.LASERLINC.COM<br>RIPLE-AXIS DATA<br>AND MOUNTING<br>NS<br>REV<br>A<br>SHEET 1 OF 3<br>1 | A |