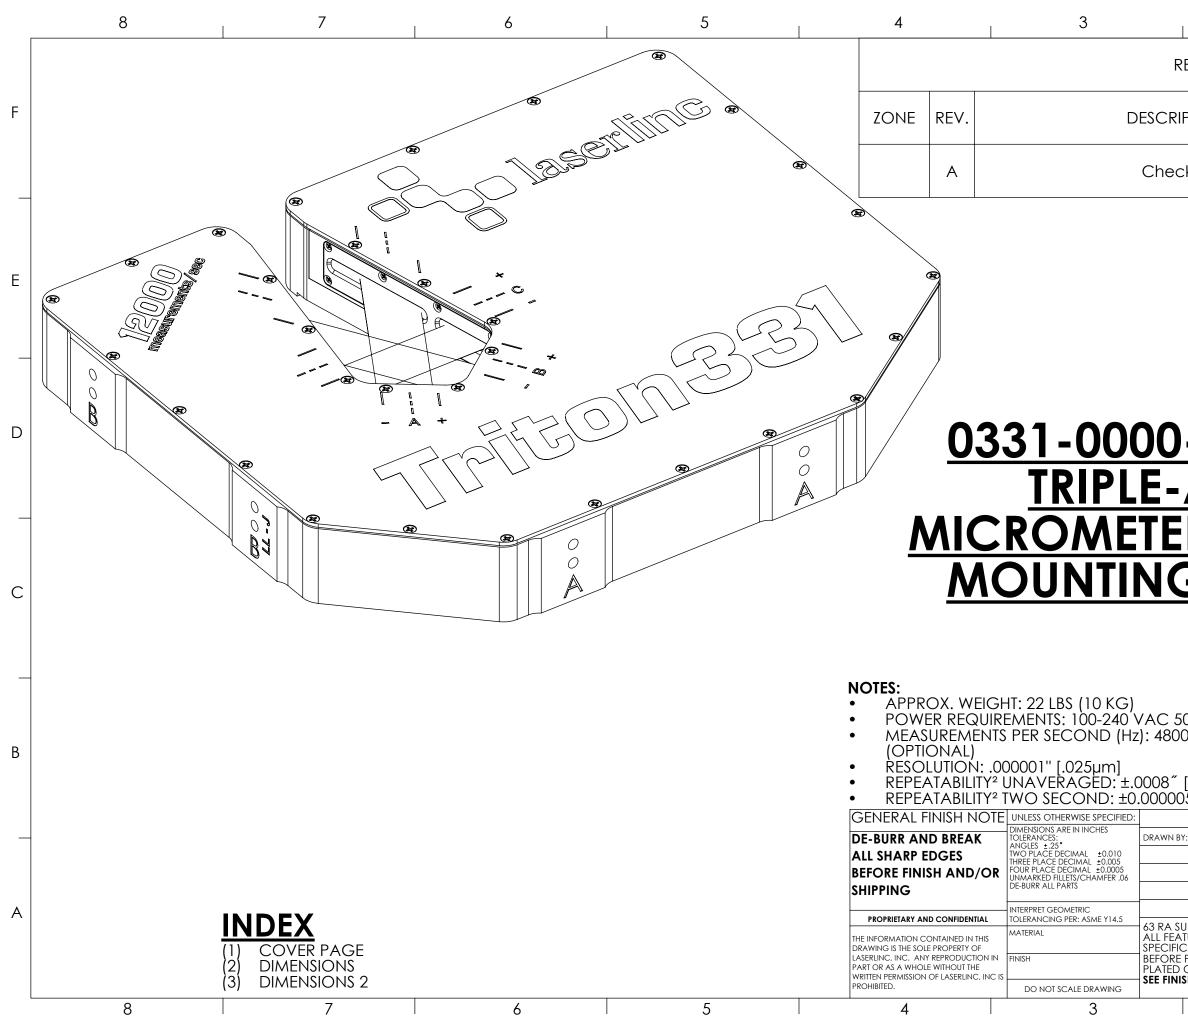

| 2                                                                           |                                                                     | 1                                                                                                                                                          |   |
|-----------------------------------------------------------------------------|---------------------------------------------------------------------|------------------------------------------------------------------------------------------------------------------------------------------------------------|---|
| REVISIONS                                                                   |                                                                     |                                                                                                                                                            |   |
| IPTION                                                                      | DATE                                                                | APPROVED                                                                                                                                                   | F |
| ck-In                                                                       | 9/20/2010                                                           | MAM                                                                                                                                                        |   |
|                                                                             |                                                                     |                                                                                                                                                            | E |
| -00 TRITC<br>AXIS DA                                                        | TA                                                                  |                                                                                                                                                            | D |
| <u>R OVERA</u><br>G DIMEN                                                   |                                                                     |                                                                                                                                                            | C |
| 50/60 Hz 50 W MAX<br>0 [1600 PER AXIS] 12000 [4<br>[±20µM]<br>25″ [±.125µm] | 000 PER AX                                                          | KIS]                                                                                                                                                       | В |
| URFACE FINISH<br>TURES MUST MEET<br>CATION AFTER PLATING                    | -00 TRITON331 T<br>ETER OVERALL /<br>DIMENSION<br>. NO.<br>-0000-00 | ASERLINC, INC.<br>PHONE: 888-707-4892<br>INFO@LASERLINC.COM<br>WWW.LASERLINC.COM<br>RIPLE-AXIS DATA<br>AND MOUNTING<br>NS<br>REV<br>A<br>SHEET 1 OF 3<br>1 | A |