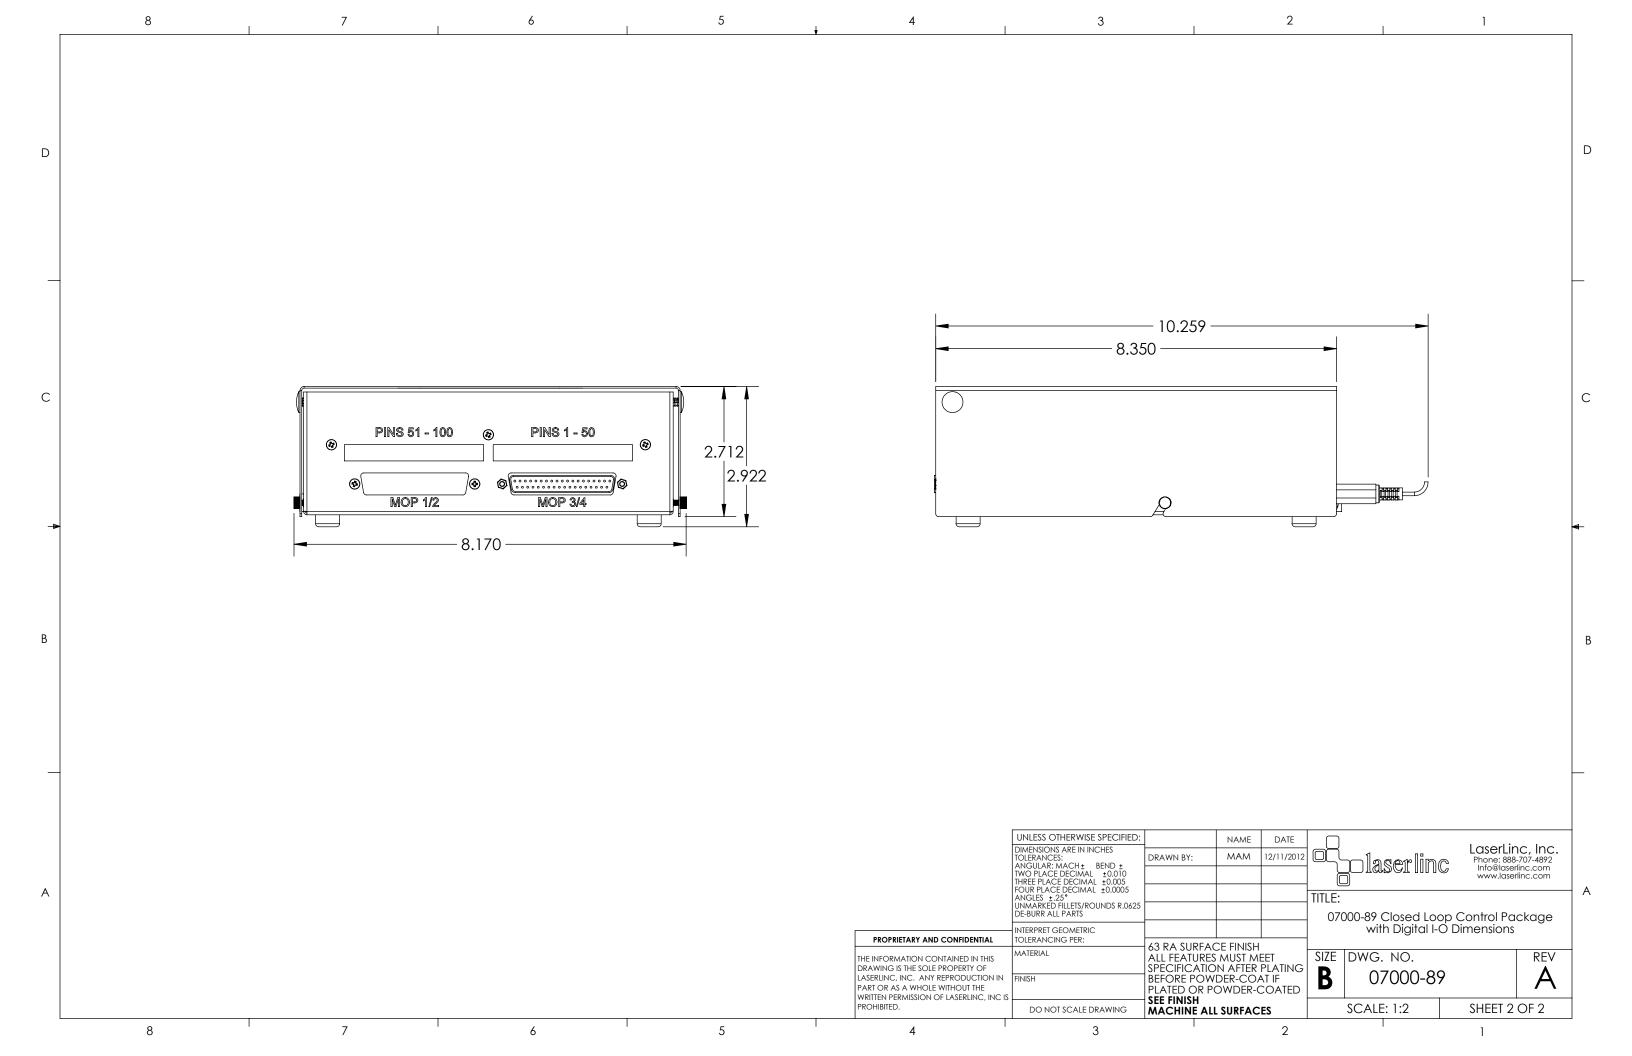

## Closed Loop Control Package with Digital I-O Dimensions

В

А

8

6

7

|  | 4                                                                                                                                                                                                       | 3                                                                                                                              |                                      |    |
|--|---------------------------------------------------------------------------------------------------------------------------------------------------------------------------------------------------------|--------------------------------------------------------------------------------------------------------------------------------|--------------------------------------|----|
|  | THE INFORMATION CONTAINED IN THIS<br>DRAWING IS THE SOLE PROPERTY OF<br>LASERLINC, INC. ANY REPRODUCTION IN<br>PART OR AS A WHOLE WITHOUT THE<br>WRITTEN PERMISSION OF LASERLINC, INC IS<br>PROHIBITED. | DO NOT SCALE DRAWING                                                                                                           | MACHINE                              |    |
|  |                                                                                                                                                                                                         | FINISH                                                                                                                         | BEFORE PC<br>PLATED OF<br>SEE FINISH |    |
|  |                                                                                                                                                                                                         | MATERIAL                                                                                                                       | ALL FEATUR                           |    |
|  | PROPRIETARY AND CONFIDENTIAL                                                                                                                                                                            | INTERPRET GEOMETRIC<br>TOLERANCING PER:                                                                                        | 63 RA SUF                            | 2F |
|  |                                                                                                                                                                                                         | THREE PLACE DECIMAL ±0.005<br>FOUR PLACE DECIMAL ±0.005<br>ANGLES ±.25°<br>UNMARKED FILLETS/ROUNDS R.0625<br>DE-BURR ALL PARTS |                                      |    |
|  |                                                                                                                                                                                                         | TOLERANCES:<br>ANGULAR: MACH <u>+</u> BEND <u>+</u><br>TWO PLACE DECIMAL +0.010                                                | DRAWN BY:                            |    |

UNLESS OTHERWISE SPECIFIED: DIMENSIONS ARE IN INCHES

\_\_\_\_

| 2                                                                           | 1           |             | 1                                     |                                   |   |
|-----------------------------------------------------------------------------|-------------|-------------|---------------------------------------|-----------------------------------|---|
| Sions<br>DN                                                                 |             |             |                                       | ROVED                             |   |
| )                                                                           |             | 12/11/2     | 012 M                                 | AM                                |   |
|                                                                             |             |             |                                       |                                   |   |
|                                                                             |             |             |                                       |                                   |   |
|                                                                             |             |             |                                       |                                   | D |
|                                                                             |             |             |                                       |                                   |   |
|                                                                             |             |             |                                       |                                   |   |
|                                                                             |             |             |                                       |                                   |   |
|                                                                             |             |             |                                       |                                   |   |
|                                                                             |             |             |                                       |                                   |   |
|                                                                             |             |             |                                       |                                   |   |
|                                                                             |             |             |                                       |                                   |   |
|                                                                             |             |             |                                       |                                   |   |
|                                                                             |             |             |                                       |                                   |   |
|                                                                             |             |             |                                       |                                   | С |
|                                                                             |             |             |                                       |                                   |   |
|                                                                             |             |             |                                       |                                   |   |
|                                                                             |             |             |                                       |                                   |   |
|                                                                             |             |             |                                       |                                   |   |
|                                                                             |             |             |                                       |                                   |   |
|                                                                             |             |             |                                       |                                   | 4 |
|                                                                             |             |             |                                       |                                   |   |
|                                                                             |             |             |                                       |                                   |   |
|                                                                             |             |             |                                       |                                   |   |
|                                                                             |             |             |                                       |                                   | В |
|                                                                             |             |             |                                       |                                   |   |
|                                                                             |             |             |                                       |                                   |   |
|                                                                             |             |             |                                       |                                   |   |
|                                                                             |             |             |                                       |                                   |   |
|                                                                             |             |             |                                       |                                   |   |
|                                                                             |             |             |                                       |                                   | _ |
|                                                                             |             |             |                                       |                                   |   |
|                                                                             |             |             |                                       |                                   |   |
| NAME DATE   MAM 12/11/2012                                                  |             |             | LaserLir                              | nc, Inc.                          |   |
|                                                                             |             | serlinc     | Phone: 888<br>Info@laser<br>www.laser | -707-4892<br>1inc.com<br>1inc.com |   |
|                                                                             | TITLE:      |             |                                       |                                   | A |
|                                                                             |             | Closed Loop | p Control Pa<br>Dimensions            | ckage                             |   |
| RFACE FINISH                                                                | 1           |             | imensions .                           |                                   |   |
| URES MUST MEET<br>ATION AFTER PLATING<br>POWDER-COAT IF<br>DR POWDER-COATED | SIZE DWG.   |             |                                       | REV<br>▲                          |   |
| OWDER-COAT IF<br>DR POWDER-COATED                                           | <b>B</b> 07 | 7000-89     |                                       | А                                 |   |
| H<br>E ALL SURFACES                                                         | SCALE       | : 1:2       | SHEET 1                               | OF 2                              |   |
| 2                                                                           | I           |             | 1                                     |                                   |   |