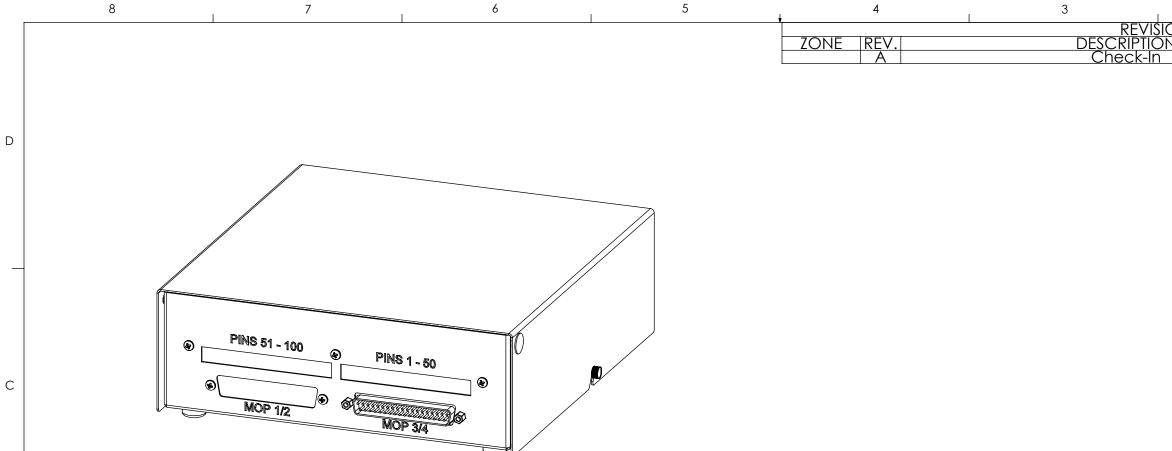

## Closed Loop Control Package with Digital I-O Dimensions

В

А

8

6

7

|  | 4                                                                                                                                                                                                       | 3                                                                                                                              |                                      |    |
|--|---------------------------------------------------------------------------------------------------------------------------------------------------------------------------------------------------------|--------------------------------------------------------------------------------------------------------------------------------|--------------------------------------|----|
|  | THE INFORMATION CONTAINED IN THIS<br>DRAWING IS THE SOLE PROPERTY OF<br>LASERLINC, INC. ANY REPRODUCTION IN<br>PART OR AS A WHOLE WITHOUT THE<br>WRITTEN PERMISSION OF LASERLINC, INC IS<br>PROHIBITED. | DO NOT SCALE DRAWING                                                                                                           | MACHINE                              |    |
|  |                                                                                                                                                                                                         | FINISH                                                                                                                         | BEFORE PC<br>PLATED OF<br>SEE FINISH |    |
|  |                                                                                                                                                                                                         | MATERIAL                                                                                                                       | ALL FEATUR                           |    |
|  | PROPRIETARY AND CONFIDENTIAL                                                                                                                                                                            | INTERPRET GEOMETRIC<br>TOLERANCING PER:                                                                                        | 63 RA SUF                            | 2F |
|  |                                                                                                                                                                                                         | THREE PLACE DECIMAL ±0.005<br>FOUR PLACE DECIMAL ±0.005<br>ANGLES ±.25°<br>UNMARKED FILLETS/ROUNDS R.0625<br>DE-BURR ALL PARTS |                                      |    |
|  |                                                                                                                                                                                                         | TOLERANCES:<br>ANGULAR: MACH <u>+</u> BEND <u>+</u><br>TWO PLACE DECIMAL +0.010                                                | DRAWN BY:                            |    |