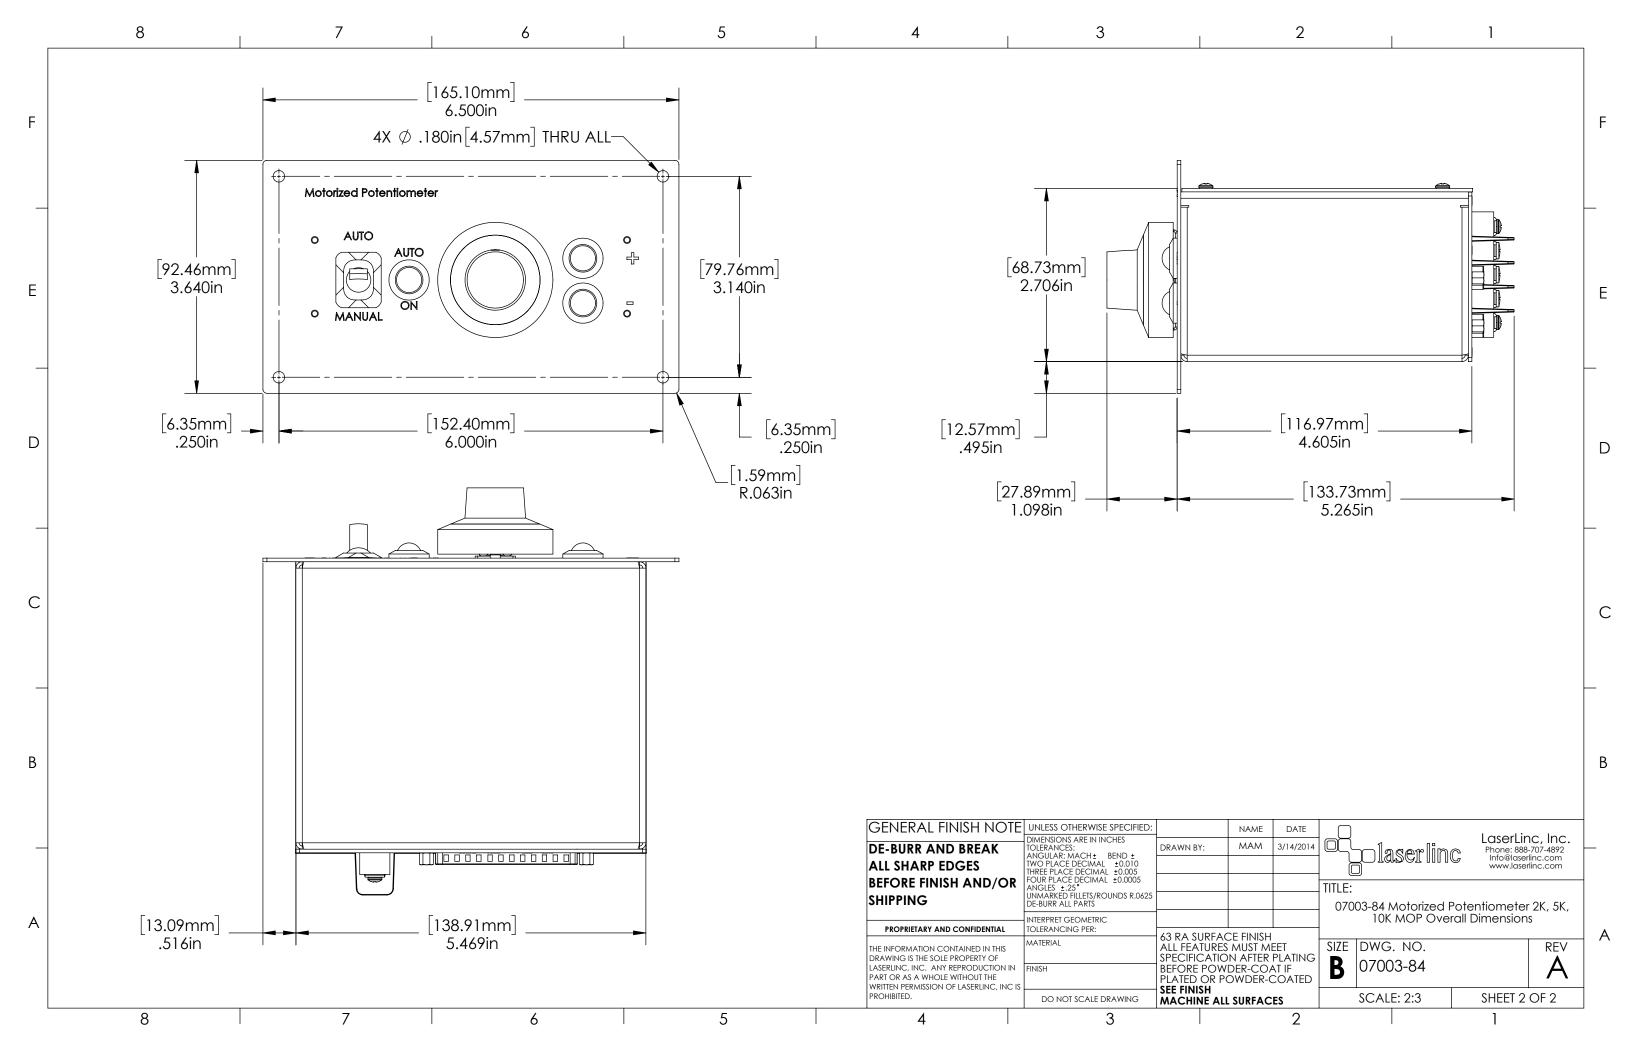

|          | 8                      | 7                                 | 6                                        | 5                | 4                                                                                                                               | 3                                                                                                                                                                                                                                                                                        |                                                         |
|----------|------------------------|-----------------------------------|------------------------------------------|------------------|---------------------------------------------------------------------------------------------------------------------------------|------------------------------------------------------------------------------------------------------------------------------------------------------------------------------------------------------------------------------------------------------------------------------------------|---------------------------------------------------------|
|          |                        |                                   |                                          | ·                | ZONE REV.                                                                                                                       | DES                                                                                                                                                                                                                                                                                      | REVISIOI<br>CRIPTION<br>heck-In                         |
| D        |                        | Motorized Potentiometer<br>© AUTO |                                          |                  |                                                                                                                                 | Cł                                                                                                                                                                                                                                                                                       | <u>neck-In</u>                                          |
| С        |                        | C NANUAL                          |                                          |                  |                                                                                                                                 |                                                                                                                                                                                                                                                                                          |                                                         |
| <b>₽</b> | <u>07</u><br><u>Po</u> | 7003-84<br>tentiome<br>10K        | <u>Motoriz</u><br>eter 2K,<br><u>MOP</u> | <u>ed</u><br>5K, |                                                                                                                                 |                                                                                                                                                                                                                                                                                          |                                                         |
| A        |                        | <b>IND</b><br>(1) C<br>(2) Di     | <b>DEX</b><br>over Page<br>imensions     |                  | PROPRIETARY AND CONFIDENTIAL<br>THE INFORMATION CONTAINED IN THIS<br>DRAWING IS THE SOLE PROPERTY OF                            | UNLESS OTHERWISE SPECIFIED:<br>DIMENSIONS ARE IN INCHES<br>TOLERANCES:<br>ANGULAR: MACH ± BEND ±<br>TWO PLACE DECIMAL ±0.010<br>THREE PLACE DECIMAL ±0.0005<br>ANGLES ±25°<br>UNMARKED FILLETS/ROUNDS R.0625<br>DE-BURR ALL PARTS<br>INTERPRET GEOMETRIC<br>TOLERANCING PER:<br>MATERIAL | 63 RA SURFAC<br>ALL FEATURES<br>SPECIFICATIO            |
|          | 8                      | 7                                 | 6                                        | 5                | LASERLINC, INC. ANY REPRODUCTION IN<br>PART OR AS A WHOLE WITHOUT THE<br>WRITTEN PERMISSION OF LASERLINC, INC IS<br>PROHIBITED. |                                                                                                                                                                                                                                                                                          | BEFORE POW<br>PLATED OR PO<br>SEE FINISH<br>MACHINE ALI |