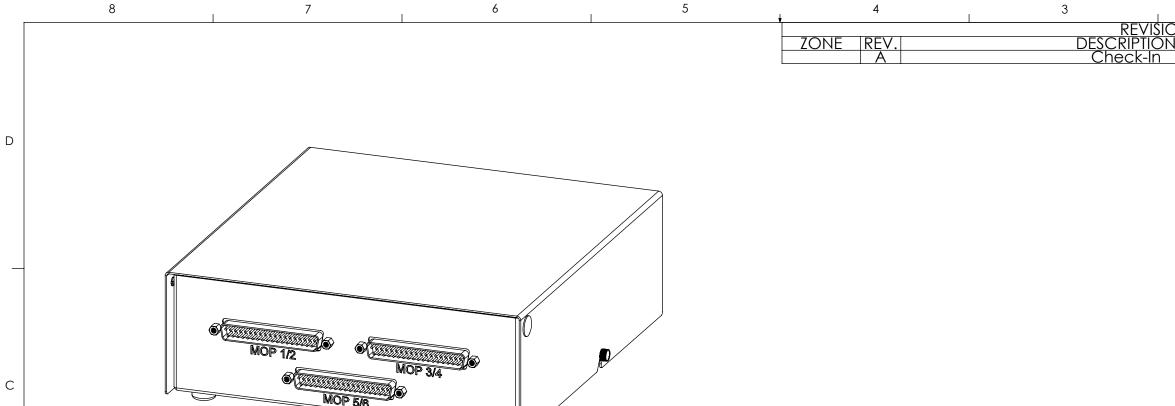

## PTRB CTR20 5 thru 10 Loops Assembly Enclosure Overall Dimension

В

А

8

6

5

7

| 2                                                                          | 1                                                                           |   |
|----------------------------------------------------------------------------|-----------------------------------------------------------------------------|---|
| Sions<br>Dn                                                                | DATE APPROVED                                                               |   |
| 1                                                                          | 3/14/2014 MAM                                                               |   |
|                                                                            |                                                                             |   |
|                                                                            |                                                                             |   |
|                                                                            |                                                                             | D |
|                                                                            |                                                                             |   |
|                                                                            |                                                                             |   |
|                                                                            |                                                                             |   |
|                                                                            |                                                                             |   |
|                                                                            |                                                                             |   |
|                                                                            | _                                                                           | - |
|                                                                            |                                                                             |   |
|                                                                            |                                                                             |   |
|                                                                            |                                                                             |   |
|                                                                            |                                                                             |   |
|                                                                            |                                                                             | С |
|                                                                            |                                                                             |   |
|                                                                            |                                                                             |   |
|                                                                            |                                                                             |   |
|                                                                            |                                                                             |   |
|                                                                            |                                                                             | - |
|                                                                            |                                                                             |   |
|                                                                            |                                                                             |   |
|                                                                            |                                                                             |   |
|                                                                            |                                                                             |   |
|                                                                            |                                                                             | В |
|                                                                            |                                                                             |   |
|                                                                            |                                                                             |   |
|                                                                            |                                                                             |   |
|                                                                            |                                                                             |   |
|                                                                            |                                                                             | _ |
|                                                                            |                                                                             |   |
|                                                                            |                                                                             |   |
| NAME DATE                                                                  |                                                                             |   |
| MAM 3/14/2014                                                              | LaserLinc, Inc.<br>Phone: 888-707-4892<br>Info@laserlinc.com                |   |
|                                                                            |                                                                             | A |
|                                                                            | IIILE:                                                                      |   |
|                                                                            | 07006-88 PTRB CTR20 5 thru 10 Loops<br>Assembly Enclosure Overall Dimension |   |
| RFACE FINISH<br>URES MUST MEET                                             | SIZE DWG. NO. REV                                                           |   |
| URES MUST MEET<br>ATION AFTER PLATING<br>OWDER-COAT IF<br>DR POWDER-COATED | <b>B</b> 07006-88 A                                                         |   |
| H<br>E ALL SURFACES                                                        | SCALE: 1:2 SHEET 1 OF 2                                                     |   |
| 2                                                                          |                                                                             |   |