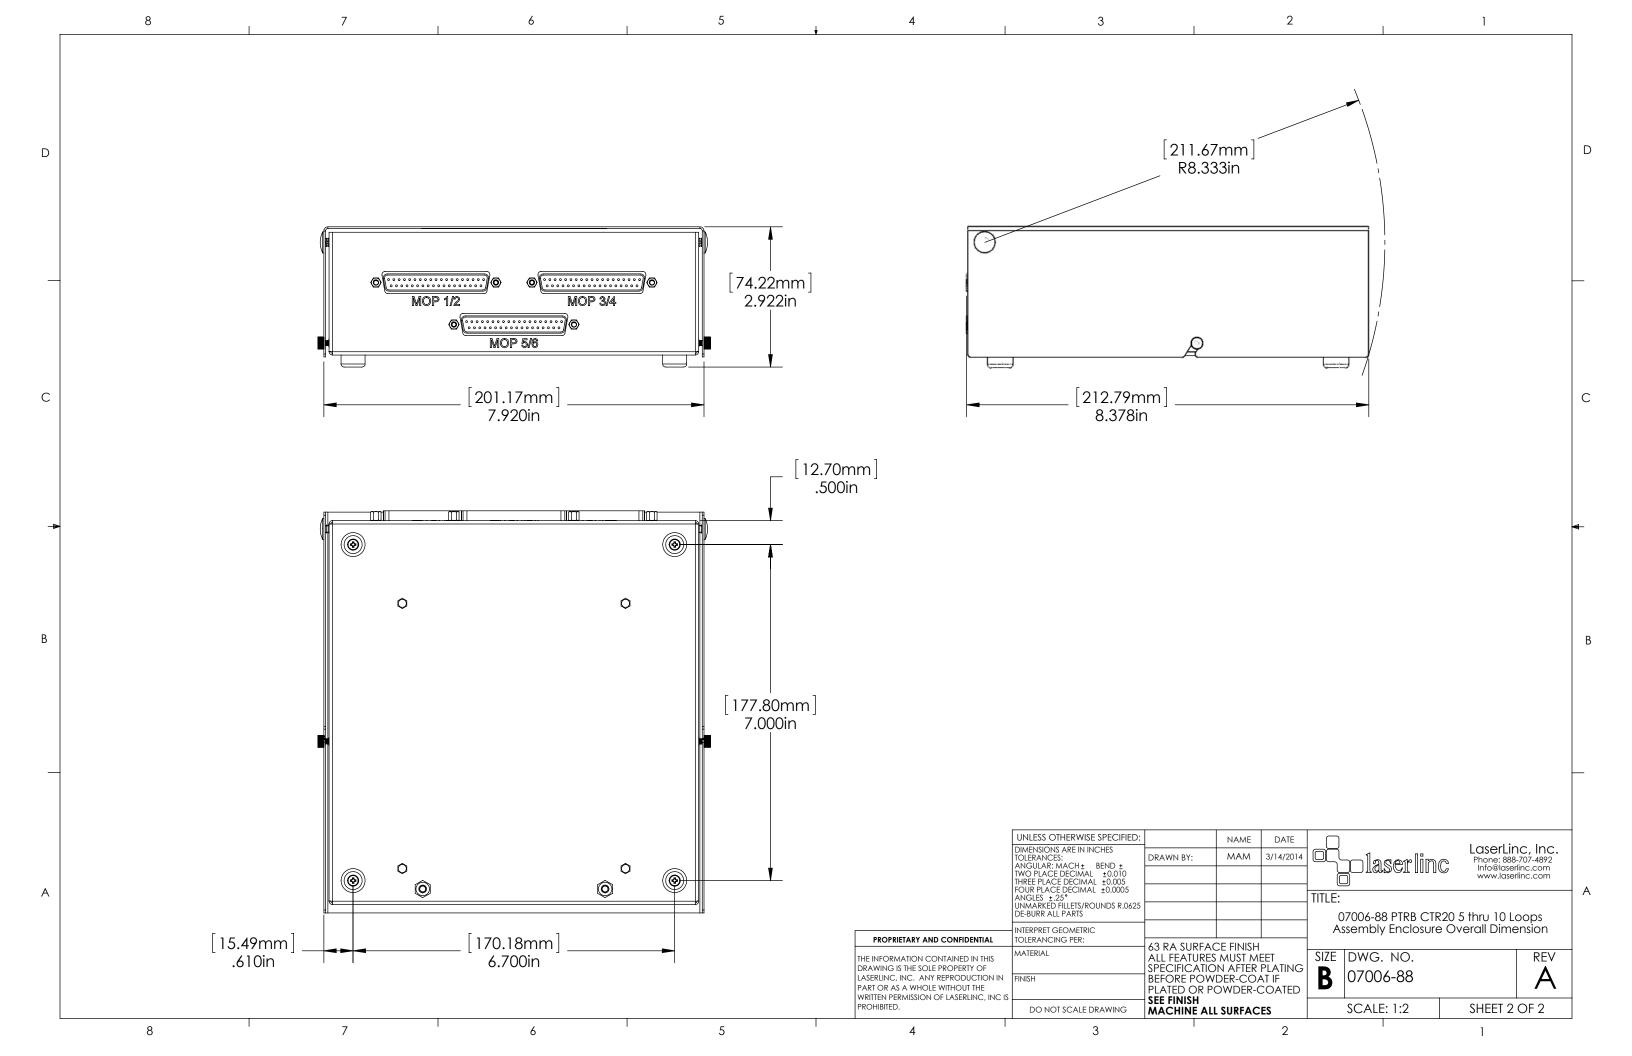

## PTRB CTR20 5 thru 10 Loops Assembly Enclosure Overall Dimension

В

А

8

6

5

7

| 2                                                                          | 1                                                                           |   |
|----------------------------------------------------------------------------|-----------------------------------------------------------------------------|---|
| Sions<br>Dn                                                                | DATE APPROVED                                                               |   |
| 1                                                                          | 3/14/2014 MAM                                                               |   |
|                                                                            |                                                                             |   |
|                                                                            |                                                                             |   |
|                                                                            |                                                                             | D |
|                                                                            |                                                                             |   |
|                                                                            |                                                                             |   |
|                                                                            |                                                                             |   |
|                                                                            |                                                                             |   |
|                                                                            |                                                                             |   |
|                                                                            | _                                                                           | - |
|                                                                            |                                                                             |   |
|                                                                            |                                                                             |   |
|                                                                            |                                                                             |   |
|                                                                            |                                                                             |   |
|                                                                            |                                                                             | С |
|                                                                            |                                                                             |   |
|                                                                            |                                                                             |   |
|                                                                            |                                                                             |   |
|                                                                            |                                                                             |   |
|                                                                            |                                                                             | - |
|                                                                            |                                                                             |   |
|                                                                            |                                                                             |   |
|                                                                            |                                                                             |   |
|                                                                            |                                                                             |   |
|                                                                            |                                                                             | В |
|                                                                            |                                                                             |   |
|                                                                            |                                                                             |   |
|                                                                            |                                                                             |   |
|                                                                            |                                                                             |   |
|                                                                            |                                                                             | _ |
|                                                                            |                                                                             |   |
|                                                                            |                                                                             |   |
| NAME DATE                                                                  |                                                                             |   |
| MAM 3/14/2014                                                              | LaserLinc, Inc.<br>Phone: 888-707-4892<br>Info@laserlinc.com                |   |
|                                                                            |                                                                             | A |
|                                                                            | IIILE:                                                                      |   |
|                                                                            | 07006-88 PTRB CTR20 5 thru 10 Loops<br>Assembly Enclosure Overall Dimension |   |
| RFACE FINISH<br>URES MUST MEET                                             | SIZE DWG. NO. REV                                                           |   |
| URES MUST MEET<br>ATION AFTER PLATING<br>OWDER-COAT IF<br>DR POWDER-COATED | <b>B</b> 07006-88 A                                                         |   |
| H<br>E ALL SURFACES                                                        | SCALE: 1:2 SHEET 1 OF 2                                                     |   |
| 2                                                                          |                                                                             |   |