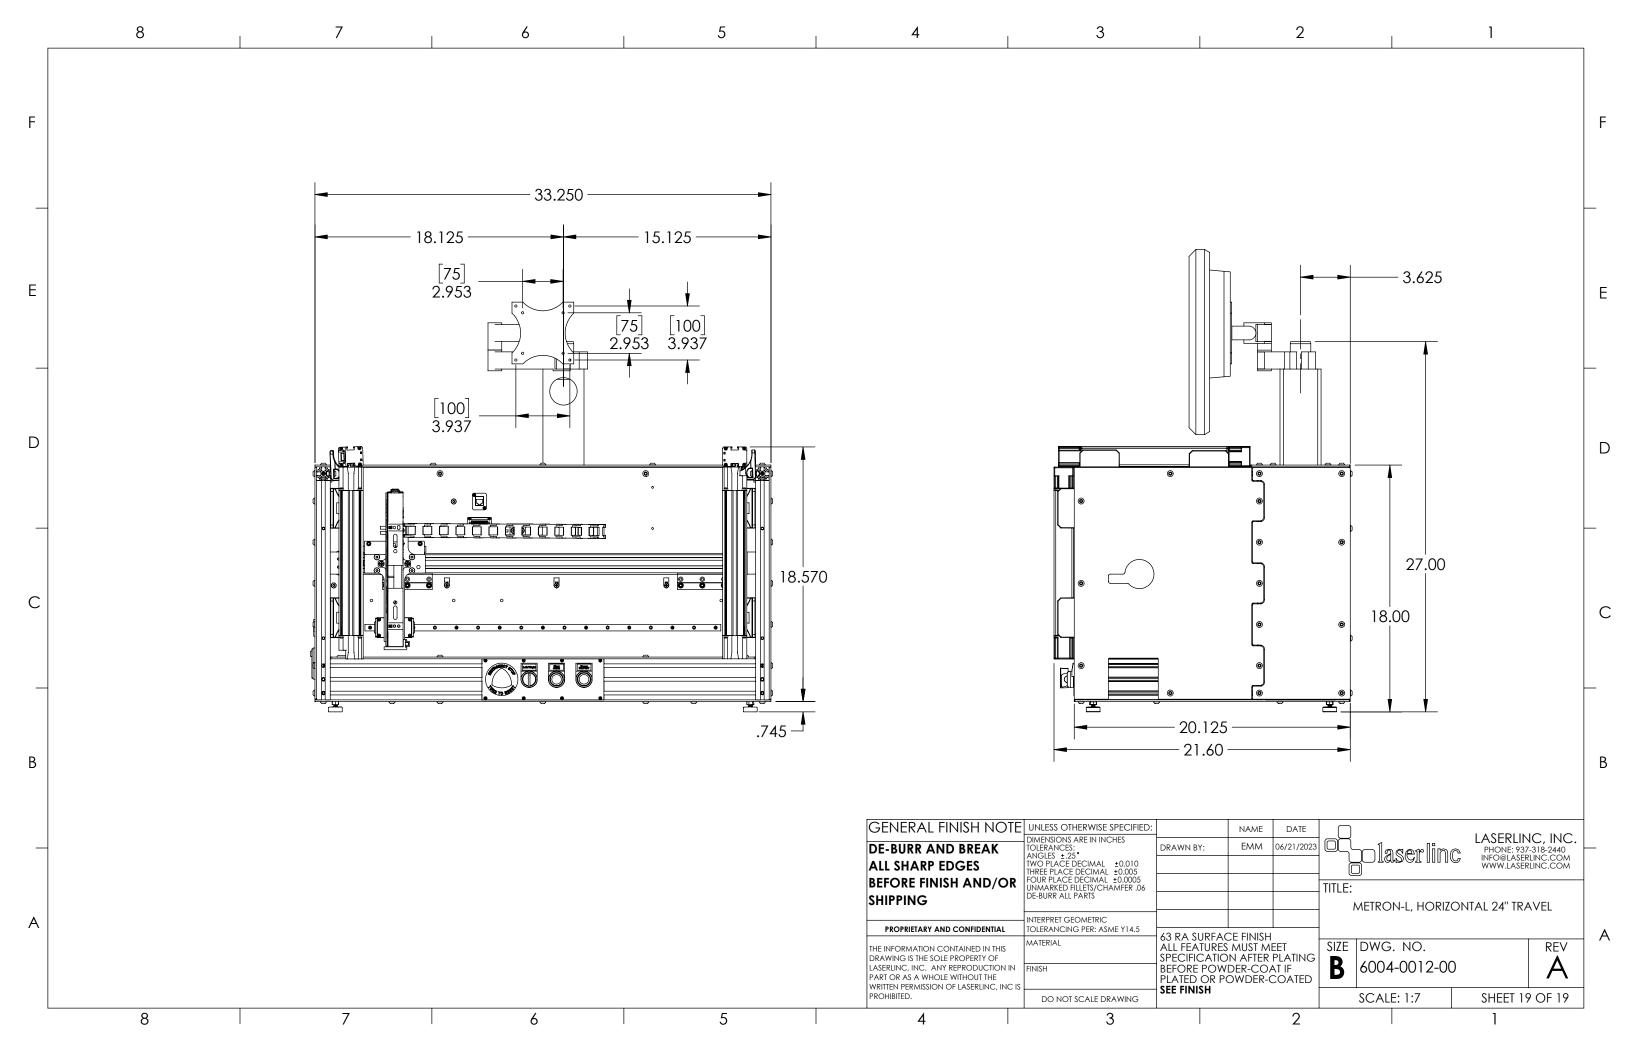

| r | 8                                                                                                                                                                                                         | 7                                                          | 6 | 5 | 4                                                                                                                                                           | 3                                                                                                                                                                                                                       |
|---|-----------------------------------------------------------------------------------------------------------------------------------------------------------------------------------------------------------|------------------------------------------------------------|---|---|-------------------------------------------------------------------------------------------------------------------------------------------------------------|-------------------------------------------------------------------------------------------------------------------------------------------------------------------------------------------------------------------------|
| F |                                                                                                                                                                                                           |                                                            |   |   | ECO REV.                                                                                                                                                    | REVISIO<br>DESCRIPTION<br>CHECK-IN                                                                                                                                                                                      |
| E |                                                                                                                                                                                                           |                                                            |   |   | <u>ME</u>                                                                                                                                                   | <u>TRON-L,</u><br><u>24'' TI</u>                                                                                                                                                                                        |
| D |                                                                                                                                                                                                           |                                                            |   |   |                                                                                                                                                             | õ                                                                                                                                                                                                                       |
| _ |                                                                                                                                                                                                           |                                                            |   |   |                                                                                                                                                             | 0                                                                                                                                                                                                                       |
| В | INDEX<br>(1) COVER PAGE<br>(2) BOM TABLE 1<br>(3) BOM TABLE 2<br>(4) FRAME ASSEMBI<br>(5) FRAME STAGE 1                                                                                                   |                                                            |   |   |                                                                                                                                                             | 0                                                                                                                                                                                                                       |
|   | (10) mount slide<br>(11) mount inner b                                                                                                                                                                    | TROL PANEL<br>OL PANEL & PLATE<br>ASE PLATE                |   |   | GENERAL FINISH NOT<br>DE-BURR AND BREAK                                                                                                                     | UNLESS OTHERWISE SPECIFIED:<br>DIMENSIONS ARE IN INCHES<br>TOLERANCES: DRAWN BY:                                                                                                                                        |
| A | <ul> <li>(12) MOUNT GATOR</li> <li>(13) MOUNT TOP AN</li> <li>(14) MOUNT RIGHT V</li> <li>(15) MOUNT ELECTRO</li> <li>(16) MOUNT BACK P</li> <li>(17) MOUNT BOTTON</li> <li>(18) MOUNT LIGHT C</li> </ul> | TRACK<br>D LEFT WALLS<br>VALLS<br>ONICS<br>LATE<br>1 PLATE |   |   | ALL SHARP EDGES<br>BEFORE FINISH AND/OR<br>SHIPPING<br>PROPRIETARY AND CONFIDENTIAL<br>THE INFORMATION CONTAINED IN THIS<br>DRAWING IS THE SOLE PROPERTY OF | ANGLES ±.25°<br>TWO PLACE DECIMAL ±0.010<br>THREE PLACE DECIMAL ±0.005<br>UNNARKED FILLETS/CHAMFER .06<br>DE-BURR ALL PARTS<br>INTERPRET GEOMETRIC<br>TOLERANCING PER: ASME Y14.5<br>MATERIAL<br>ALL FEATU<br>SPECIFICA |
|   | (19) OVERALLS<br>8                                                                                                                                                                                        | 7                                                          | 6 | 5 | LASERLINC, INC. ANY REPRODUCTION IN<br>PART OR AS A WHOLE WITHOUT THE<br>WRITTEN PERMISSION OF LASERLINC, INC<br>PROHIBITED.                                |                                                                                                                                                                                                                         |