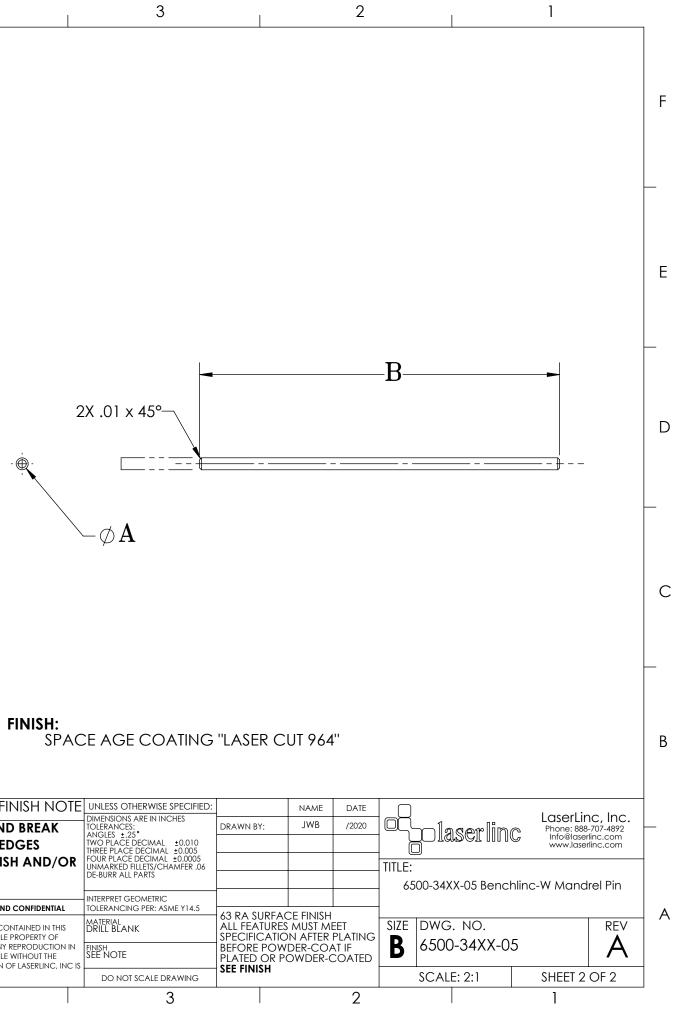

## <u>Benchlinc-W</u> <u>Mandrel Pin</u>

F

Е

D

С

В

А

8

6

7

|   | 8                               | 7      | <u>ا</u> ا | ,<br>) | 5 | 4 | 3 |
|---|---------------------------------|--------|------------|--------|---|---|---|
|   | PART NUMBER<br>6500-34XX-050625 |        | A          | В      |   |   |   |
|   |                                 |        | .0625      | 1.88   |   |   |   |
|   | 6500-34                         | XX-050 | .0XX       | X.XX   |   |   |   |
| F |                                 |        |            |        | _ |   |   |

Е

D

С

В

А

|   |   |   |   | GENERAL FINISH NOTE                                                                                              |                                                                        |                      |
|---|---|---|---|------------------------------------------------------------------------------------------------------------------|------------------------------------------------------------------------|----------------------|
|   |   |   |   | DE-BURR AND BREAK                                                                                                | DIMENSIONS ARE IN INCHES<br>TOLERANCES:                                | DRAWN BY             |
|   |   |   |   | ALL SHARP EDGES                                                                                                  | ANGLES ±.25°<br>TWO PLACE DECIMAL ±0.010<br>THREE PLACE DECIMAL ±0.005 |                      |
|   |   |   |   | <b>BEFORE FINISH AND/OR</b>                                                                                      |                                                                        |                      |
|   |   |   |   | SHIPPING                                                                                                         | DE-BURR ALL PARTS                                                      |                      |
|   |   |   |   |                                                                                                                  | INTERPRET GEOMETRIC                                                    | -                    |
|   |   |   |   | PROPRIETARY AND CONFIDENTIAL                                                                                     | TOLERANCING PER: ASME Y14.5                                            | 63 RA SU             |
|   |   |   |   | THE INFORMATION CONTAINED IN THIS<br>DRAWING IS THE SOLE PROPERTY OF                                             | MATERIAL<br>DRILL BLANK                                                | ALL FEAT             |
|   |   |   |   | LASERLINC, INC. ANY REPRODUCTION IN<br>PART OR AS A WHOLE WITHOUT THE<br>WRITTEN PERMISSION OF LASERLINC, INC IS | FINISH<br>SEE NOTE                                                     | BEFORE  <br>PLATED ( |
|   |   |   |   | PROHIBITED.                                                                                                      | DO NOT SCALE DRAWING                                                   | SEE FINIS            |
| 8 | 7 | 6 | 5 | 4                                                                                                                | 3                                                                      |                      |