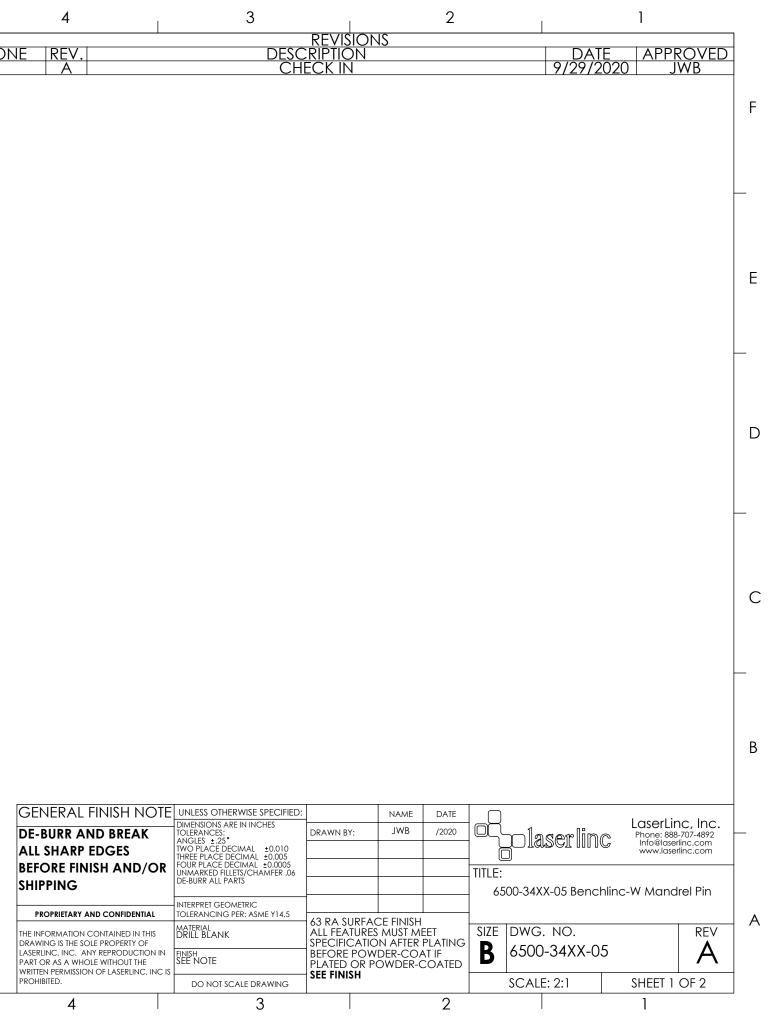

| 8 | 7 | 6 | 5 | 4         | 3                                  |
|---|---|---|---|-----------|------------------------------------|
|   |   |   |   | ZONE REV. | REVISIO<br>DESCRIPTION<br>CHECK IN |

## <u>Benchlinc-W</u> <u>Mandrel Pin</u>

F

Е

D

С

В

А

8

6

7

|   | 8                               | 7      | <u>ا</u> ا | ,<br>) | 5 | 4 | 3 |
|---|---------------------------------|--------|------------|--------|---|---|---|
|   | PART NUMBER<br>6500-34XX-050625 |        | A          | В      |   |   |   |
|   |                                 |        | .0625      | 1.88   |   |   |   |
|   | 6500-34                         | XX-050 | .0XX       | X.XX   |   |   |   |
| F |                                 |        |            |        | _ |   |   |

Е

D

С

В

А

|   |   |   |   | GENERAL FINISH NOTE                                                                                              |                                                                        |                      |
|---|---|---|---|------------------------------------------------------------------------------------------------------------------|------------------------------------------------------------------------|----------------------|
|   |   |   |   | DE-BURR AND BREAK                                                                                                | DIMENSIONS ARE IN INCHES<br>TOLERANCES:                                | DRAWN BY             |
|   |   |   |   | ALL SHARP EDGES                                                                                                  | ANGLES ±.25°<br>TWO PLACE DECIMAL ±0.010<br>THREE PLACE DECIMAL ±0.005 |                      |
|   |   |   |   | <b>BEFORE FINISH AND/OR</b>                                                                                      |                                                                        |                      |
|   |   |   |   | SHIPPING                                                                                                         | DE-BURR ALL PARTS                                                      |                      |
|   |   |   |   |                                                                                                                  | INTERPRET GEOMETRIC                                                    | -                    |
|   |   |   |   | PROPRIETARY AND CONFIDENTIAL                                                                                     | TOLERANCING PER: ASME Y14.5                                            | 63 RA SU             |
|   |   |   |   | THE INFORMATION CONTAINED IN THIS<br>DRAWING IS THE SOLE PROPERTY OF                                             | MATERIAL<br>DRILL BLANK                                                | ALL FEAT             |
|   |   |   |   | LASERLINC, INC. ANY REPRODUCTION IN<br>PART OR AS A WHOLE WITHOUT THE<br>WRITTEN PERMISSION OF LASERLINC, INC IS | FINISH<br>SEE NOTE                                                     | BEFORE  <br>PLATED ( |
|   |   |   |   | PROHIBITED.                                                                                                      | DO NOT SCALE DRAWING                                                   | SEE FINIS            |
| 8 | 7 | 6 | 5 | 4                                                                                                                | 3                                                                      |                      |