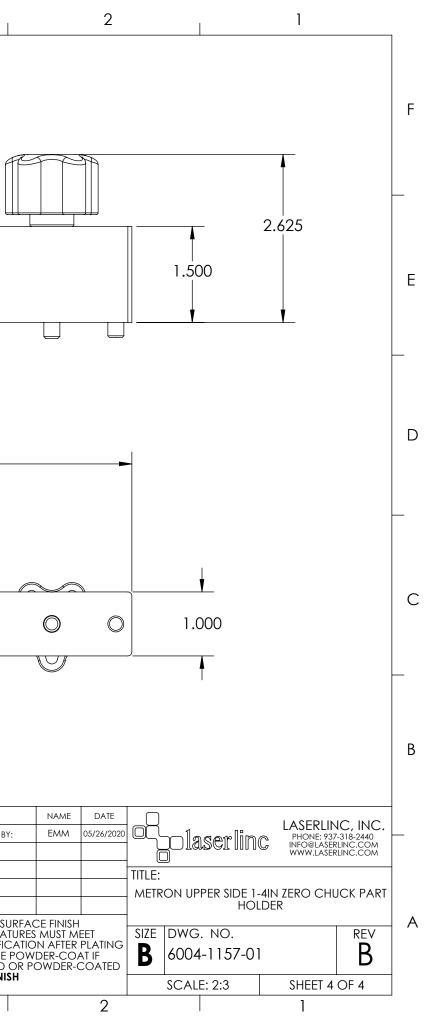

<br>ALL FEATU<br>SPECIFICA<br>BEFORE PC<br>PLATED OF<br>SEE FINISH |
|        | 8 | 7                   | 6     | 5 | PROHIBITED.                                                                                                                                                                                                                                                                                                             | DO NOT SCALE DRAWING                                                                                                                                                                                                                                                            |                                                                                            |