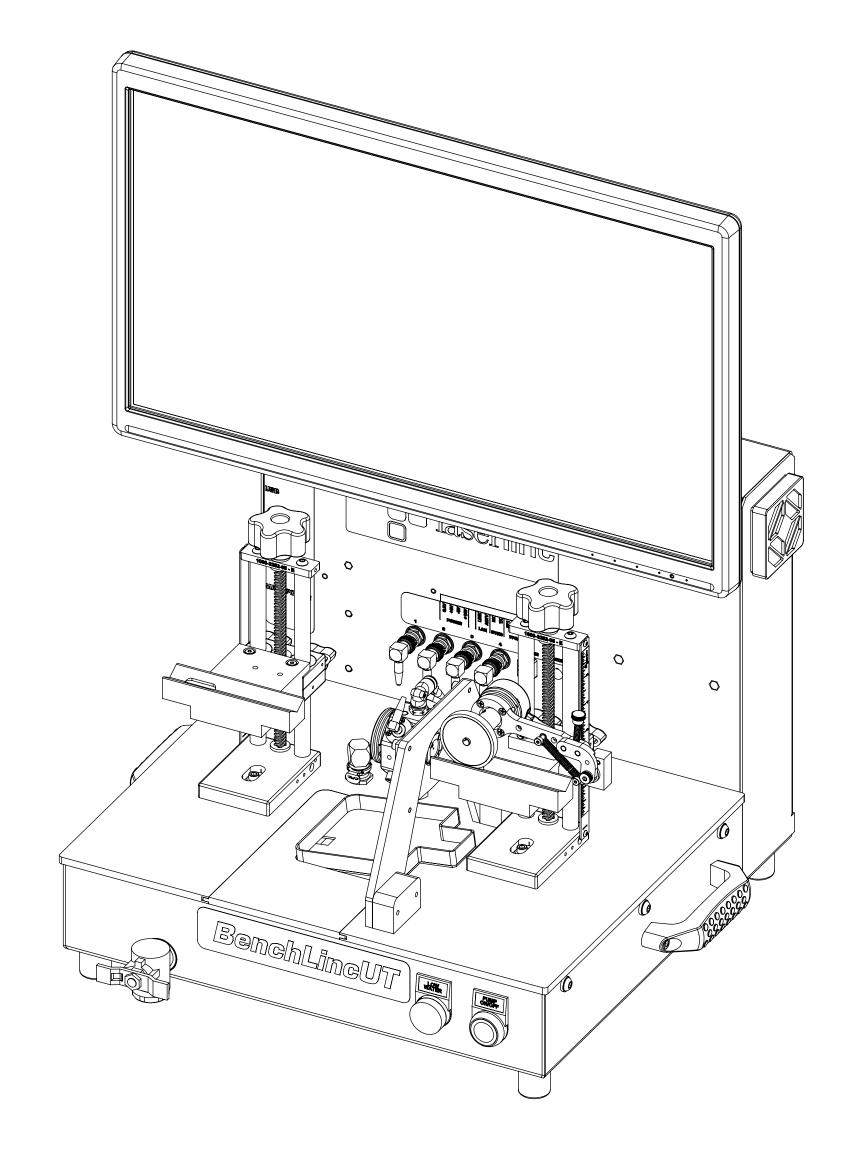

## BENCHLINC UT412 - WALL ONLY BENCHTOP MEASUREMENT SYSTEM WITH PC INTEGRATION

## **INDEX**

- COVER PAGE
- BOM TABLE 1 BOM TABLE 2

- MOUNT HANDLE
  PUMP ENCLOSURE & BUTTONS
  MOUNT CHASSIS ELECTRONICS
  MOUNT CHASSIS ELECTRONICS 2
  MOUNT STICKERS
- MOUNT FRONT PLATES
- (10) MOUNT CABINET ELECTRONICS 1
- (11) MOUNT CABINET ELECTRONICS 2
- (12) MOUNT DRY BLOCK & MICROMETER
- (13) MOUNT UPRIGHT & VESA MOUNT (14) MOUNT MONITOR & COVER (15) OVERALLS