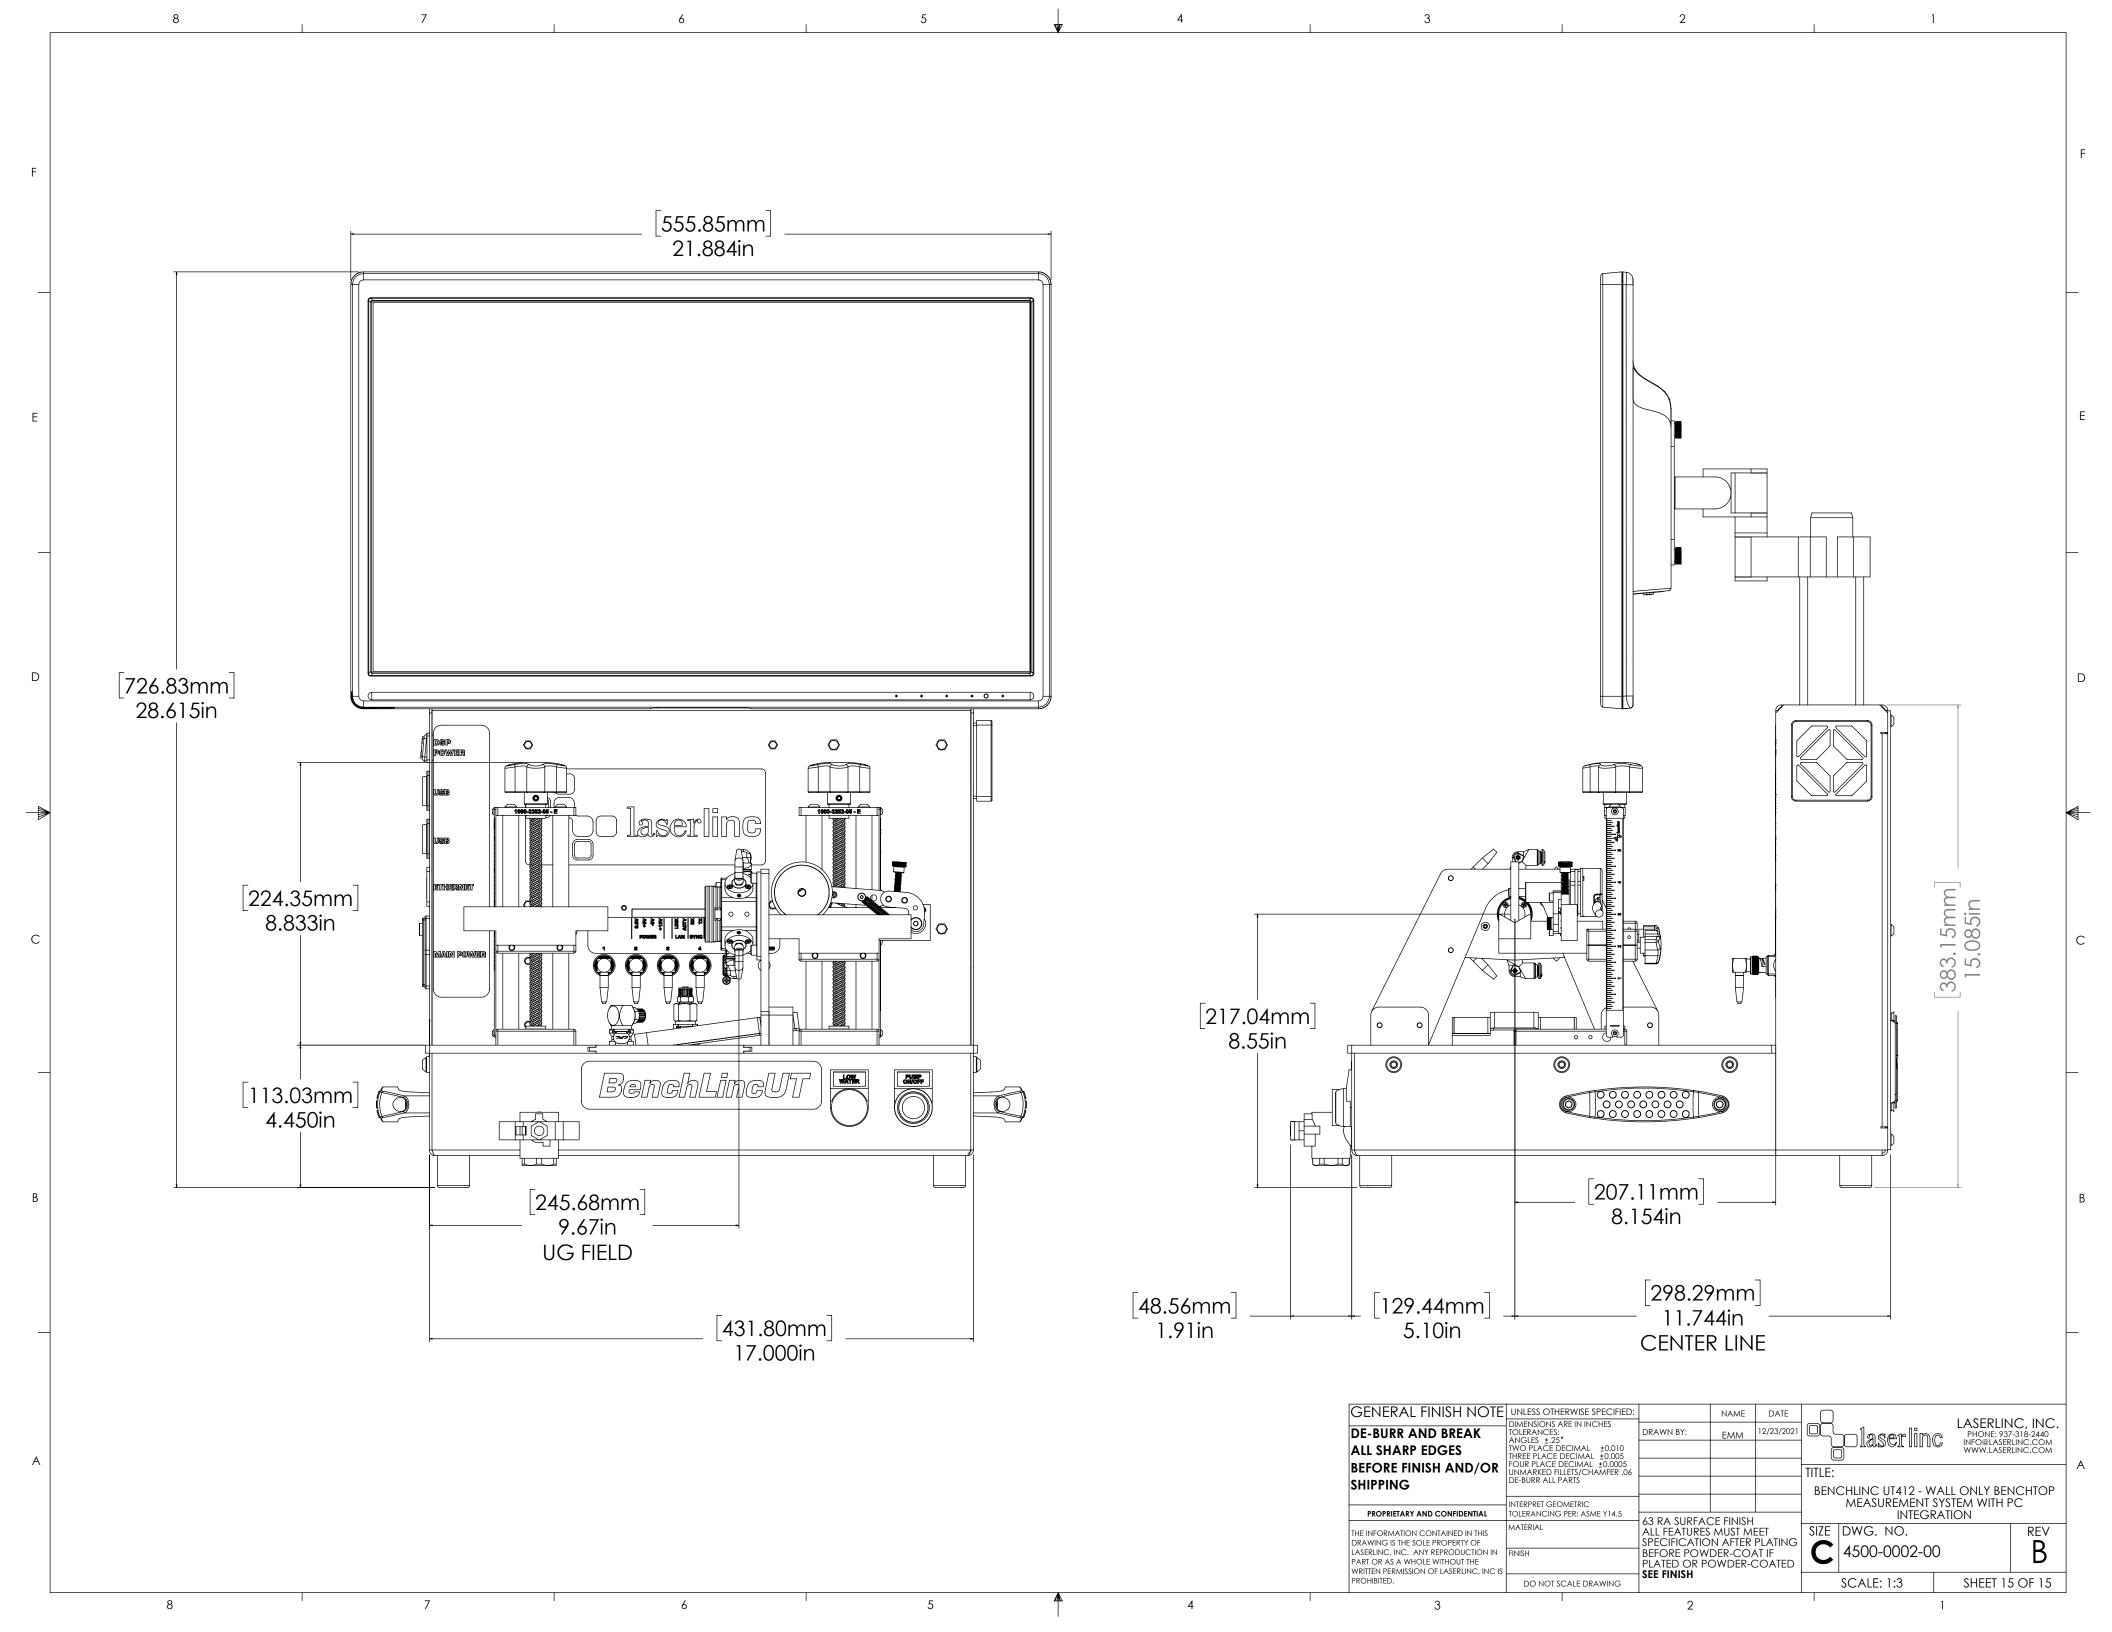

## BENCHLINC UT412 - WALL ONLY BENCHTOP MEASUREMENT SYSTEM WITH PC INTEGRATION

## **INDEX**

- COVER PAGE
- BOM TABLE 1 BOM TABLE 2

- MOUNT HANDLE
  PUMP ENCLOSURE & BUTTONS
  MOUNT CHASSIS ELECTRONICS
  MOUNT CHASSIS ELECTRONICS 2
  MOUNT STICKERS
- MOUNT FRONT PLATES
- (10) MOUNT CABINET ELECTRONICS 1
- (11) MOUNT CABINET ELECTRONICS 2
- (12) MOUNT DRY BLOCK & MICROMETER
- (13) MOUNT UPRIGHT & VESA MOUNT (14) MOUNT MONITOR & COVER (15) OVERALLS

| GENERAL FINISH NOTE                                                                                                                                 |                                                                                                       | ERWISE SPECIFIED:                |                                                                                                                       | NAME       | DATE |             |                                                        | LACEDIA           | 10 1110 |  |
|-----------------------------------------------------------------------------------------------------------------------------------------------------|-------------------------------------------------------------------------------------------------------|----------------------------------|-----------------------------------------------------------------------------------------------------------------------|------------|------|-------------|--------------------------------------------------------|-------------------|---------|--|
| DE-BURR AND BREAK                                                                                                                                   | DIMENSIONS ARE IN INCHES TOLERANCES: ANGLES ±.25° TWO PLACE DECIMAL ±0.010 THREE PLACE DECIMAL ±0.005 | DRAWN BY:                        | EMM                                                                                                                   | 12/23/2021 |      |             | LASERLINC, INC. PHONE: 937-318-2440 INFO@LASERLINC.COM |                   |         |  |
| ALL SHARP EDGES                                                                                                                                     |                                                                                                       |                                  |                                                                                                                       |            |      |             | WWW.LASERLINC.COM                                      |                   |         |  |
| BEFORE FINISH AND/OR                                                                                                                                | UNMARKED FIL                                                                                          | CIMAL ±0.0005<br>ETS/CHAMFER .06 |                                                                                                                       |            |      | TITLE:      |                                                        |                   |         |  |
| SHIPPING                                                                                                                                            | DE-BURR ALL P.                                                                                        | ARIS                             |                                                                                                                       |            |      | BEN         | CHLINC UT412 - W                                       | ALL ONLY BENCHTOP |         |  |
|                                                                                                                                                     | INTERPRET GEO                                                                                         | METRIC                           | 1                                                                                                                     |            |      |             | MEASUREMENT S                                          | SYSTEM WITH I     | °C      |  |
| PROPRIETARY AND CONFIDENTIAL                                                                                                                        | TOLERANCING PER: ASME Y14.5                                                                           |                                  | 63 RA SURFACE FINISH ALL FEATURES MUST MEET SPECIFICATION AFTER PLATING BEFORE POWDER-COAT IF PLATED OR POWDER-COATED |            |      | INTEGRATION |                                                        |                   |         |  |
| THE INFORMATION CONTAINED IN THIS                                                                                                                   | MATERIAL FINISH                                                                                       |                                  |                                                                                                                       |            |      | SIZE        | DWG. NO.                                               |                   | REV     |  |
| DRAWING IS THE SOLE PROPERTY OF<br>LASERLINC, INC. ANY REPRODUCTION IN<br>PART OR AS A WHOLE WITHOUT THE<br>WRITTEN PERMISSION OF LASERLINC. INC IS |                                                                                                       |                                  |                                                                                                                       |            |      | C           | 4500-0002-00                                           | )                 | В       |  |
| PROHIBITED.                                                                                                                                         | DO NOT SC                                                                                             | CALE DRAWING                     | SEE FINISH                                                                                                            |            |      |             | SCALE: 1:3                                             | SHEET 1           | OF 15   |  |
| 3                                                                                                                                                   |                                                                                                       |                                  | 2                                                                                                                     |            |      |             |                                                        | 1                 | ·       |  |