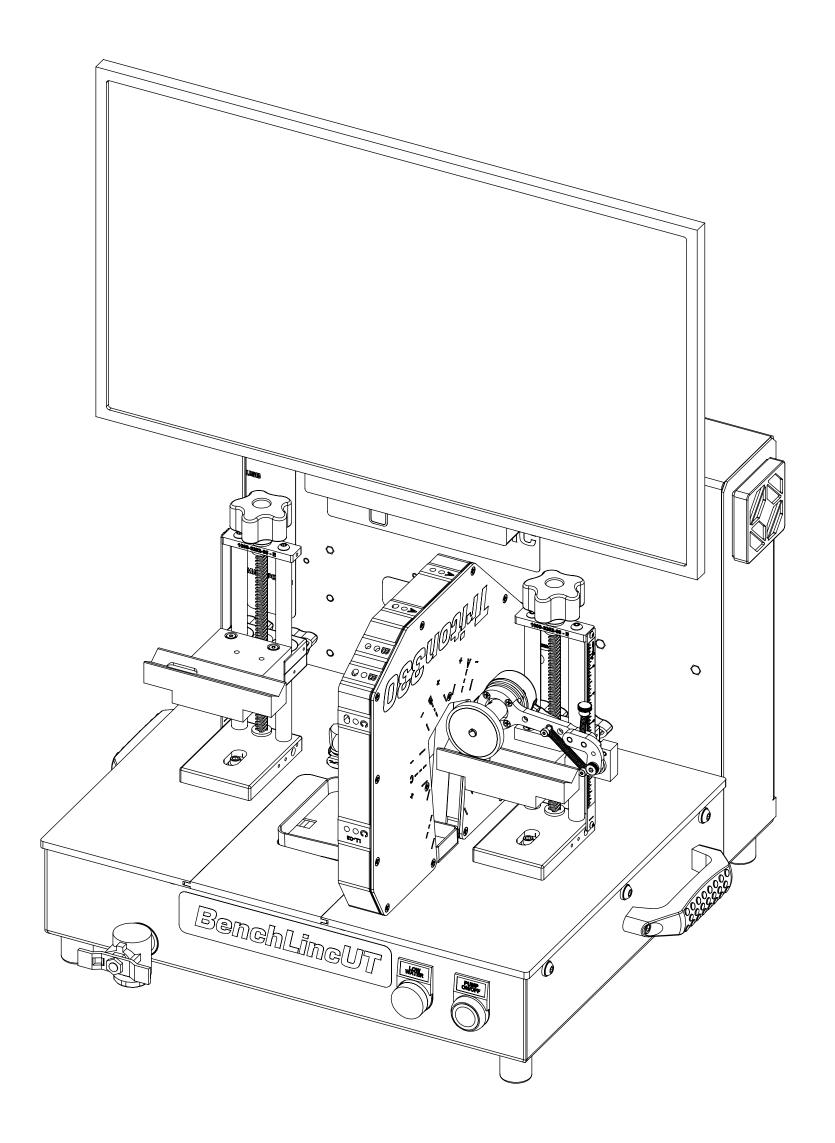

## BENCHLINCUT430 ID/OD/WALL BENCHTOP MEASUREMENT SYSTEM

**INDEX** 

COVER PAGE
BOM TABLE 1
BOM TABLE 2
MOUNT HANDLE
PUMP ENCLOSURE & BUTTONS
MOUNT CHASSIS ELECTRONICS
MOUNT CHASSIS ELECTRONICS 2
MOUNT STICKERS

MOUNT FRONT PLATES

(10) MOUNT CABINET ELECTRONICS 1

(11) MOUNT CABINET ELECTRONICS 2 (12) MOUNT DRY BLOCK & MICROMETER

(13) MOUNT UPRIGHT & VESA MOUNT

(14) MOUNT MONITOR & COVER (15) OVERALLS

| GENERAL FINISH NOTE                                                |                                                                                                         | ERWISE SPECIFIED:                                         |                                                                                                                                   | NAME       | DATE                             |            |                                                              | LACEDIA  |               |
|--------------------------------------------------------------------|---------------------------------------------------------------------------------------------------------|-----------------------------------------------------------|-----------------------------------------------------------------------------------------------------------------------------------|------------|----------------------------------|------------|--------------------------------------------------------------|----------|---------------|
| DE-BURR AND BREAK                                                  | DIMENSIONS ARE IN INCHES TOLERANCES: ANGLES ±.25° ITWO PLACE DECIMAL ±0.010 ITHREE PLACE DECIMAL ±0.005 | DRAWN BY:                                                 | EMM                                                                                                                               | 10/20/2023 | Colaserlinc                      |            | C C PHONE: 937-318-2440 INFO@LASERLINC.COM WWW.LASERLINC.COM |          |               |
| ALL SHARP EDGES                                                    |                                                                                                         |                                                           |                                                                                                                                   |            |                                  |            |                                                              |          |               |
| BEFORE FINISH AND/OR                                               | UNMARKED FII                                                                                            | OUR PLACE DECIMAL ±0.0005<br>JNMARKED FILLETS/CHAMFER .06 |                                                                                                                                   |            |                                  | TITLE:     | <b>_</b>                                                     |          |               |
| SHIPPING                                                           | DE-BURR ALL PARTS                                                                                       |                                                           |                                                                                                                                   |            | BENCHLINCUT430 - ID-OD-WALL BENC |            |                                                              |          |               |
|                                                                    | INTERPRET GEOMETRIC                                                                                     |                                                           | 1                                                                                                                                 |            |                                  |            | MEASUREMI                                                    |          |               |
| PROPRIETARY AND CONFIDENTIAL                                       | TOLERANCING PER: ASME Y14.5                                                                             |                                                           | -63 RA SURFACE FINISH ALL FEATURES MUST MEET SPECIFICATION AFTER PLATING BEFORE POWDER-COAT IF PLATED OR POWDER-COATED SEE FINISH |            |                                  |            |                                                              |          |               |
| THE INFORMATION CONTAINED IN THIS DRAWING IS THE SOLE PROPERTY OF  |                                                                                                         |                                                           |                                                                                                                                   |            |                                  | SIZE       | DWG. NO.                                                     |          | REV           |
| LASERLINC, INC. ANY REPRODUCTION IN PART OR AS A WHOLE WITHOUT THE |                                                                                                         |                                                           |                                                                                                                                   |            |                                  | C          | 4500-0004-00                                                 | )        | A             |
| WRITTEN PERMISSION OF LASERLINC, INC IS                            |                                                                                                         |                                                           |                                                                                                                                   |            |                                  |            | 20115 12                                                     | 011557.1 | 05.5          |
| PROHIBITED.                                                        |                                                                                                         |                                                           |                                                                                                                                   |            |                                  | SCALE: 1:3 |                                                              | SHEET 1  | SHEET 1 OF 15 |
|                                                                    |                                                                                                         |                                                           | •                                                                                                                                 |            |                                  |            | •                                                            |          |               |