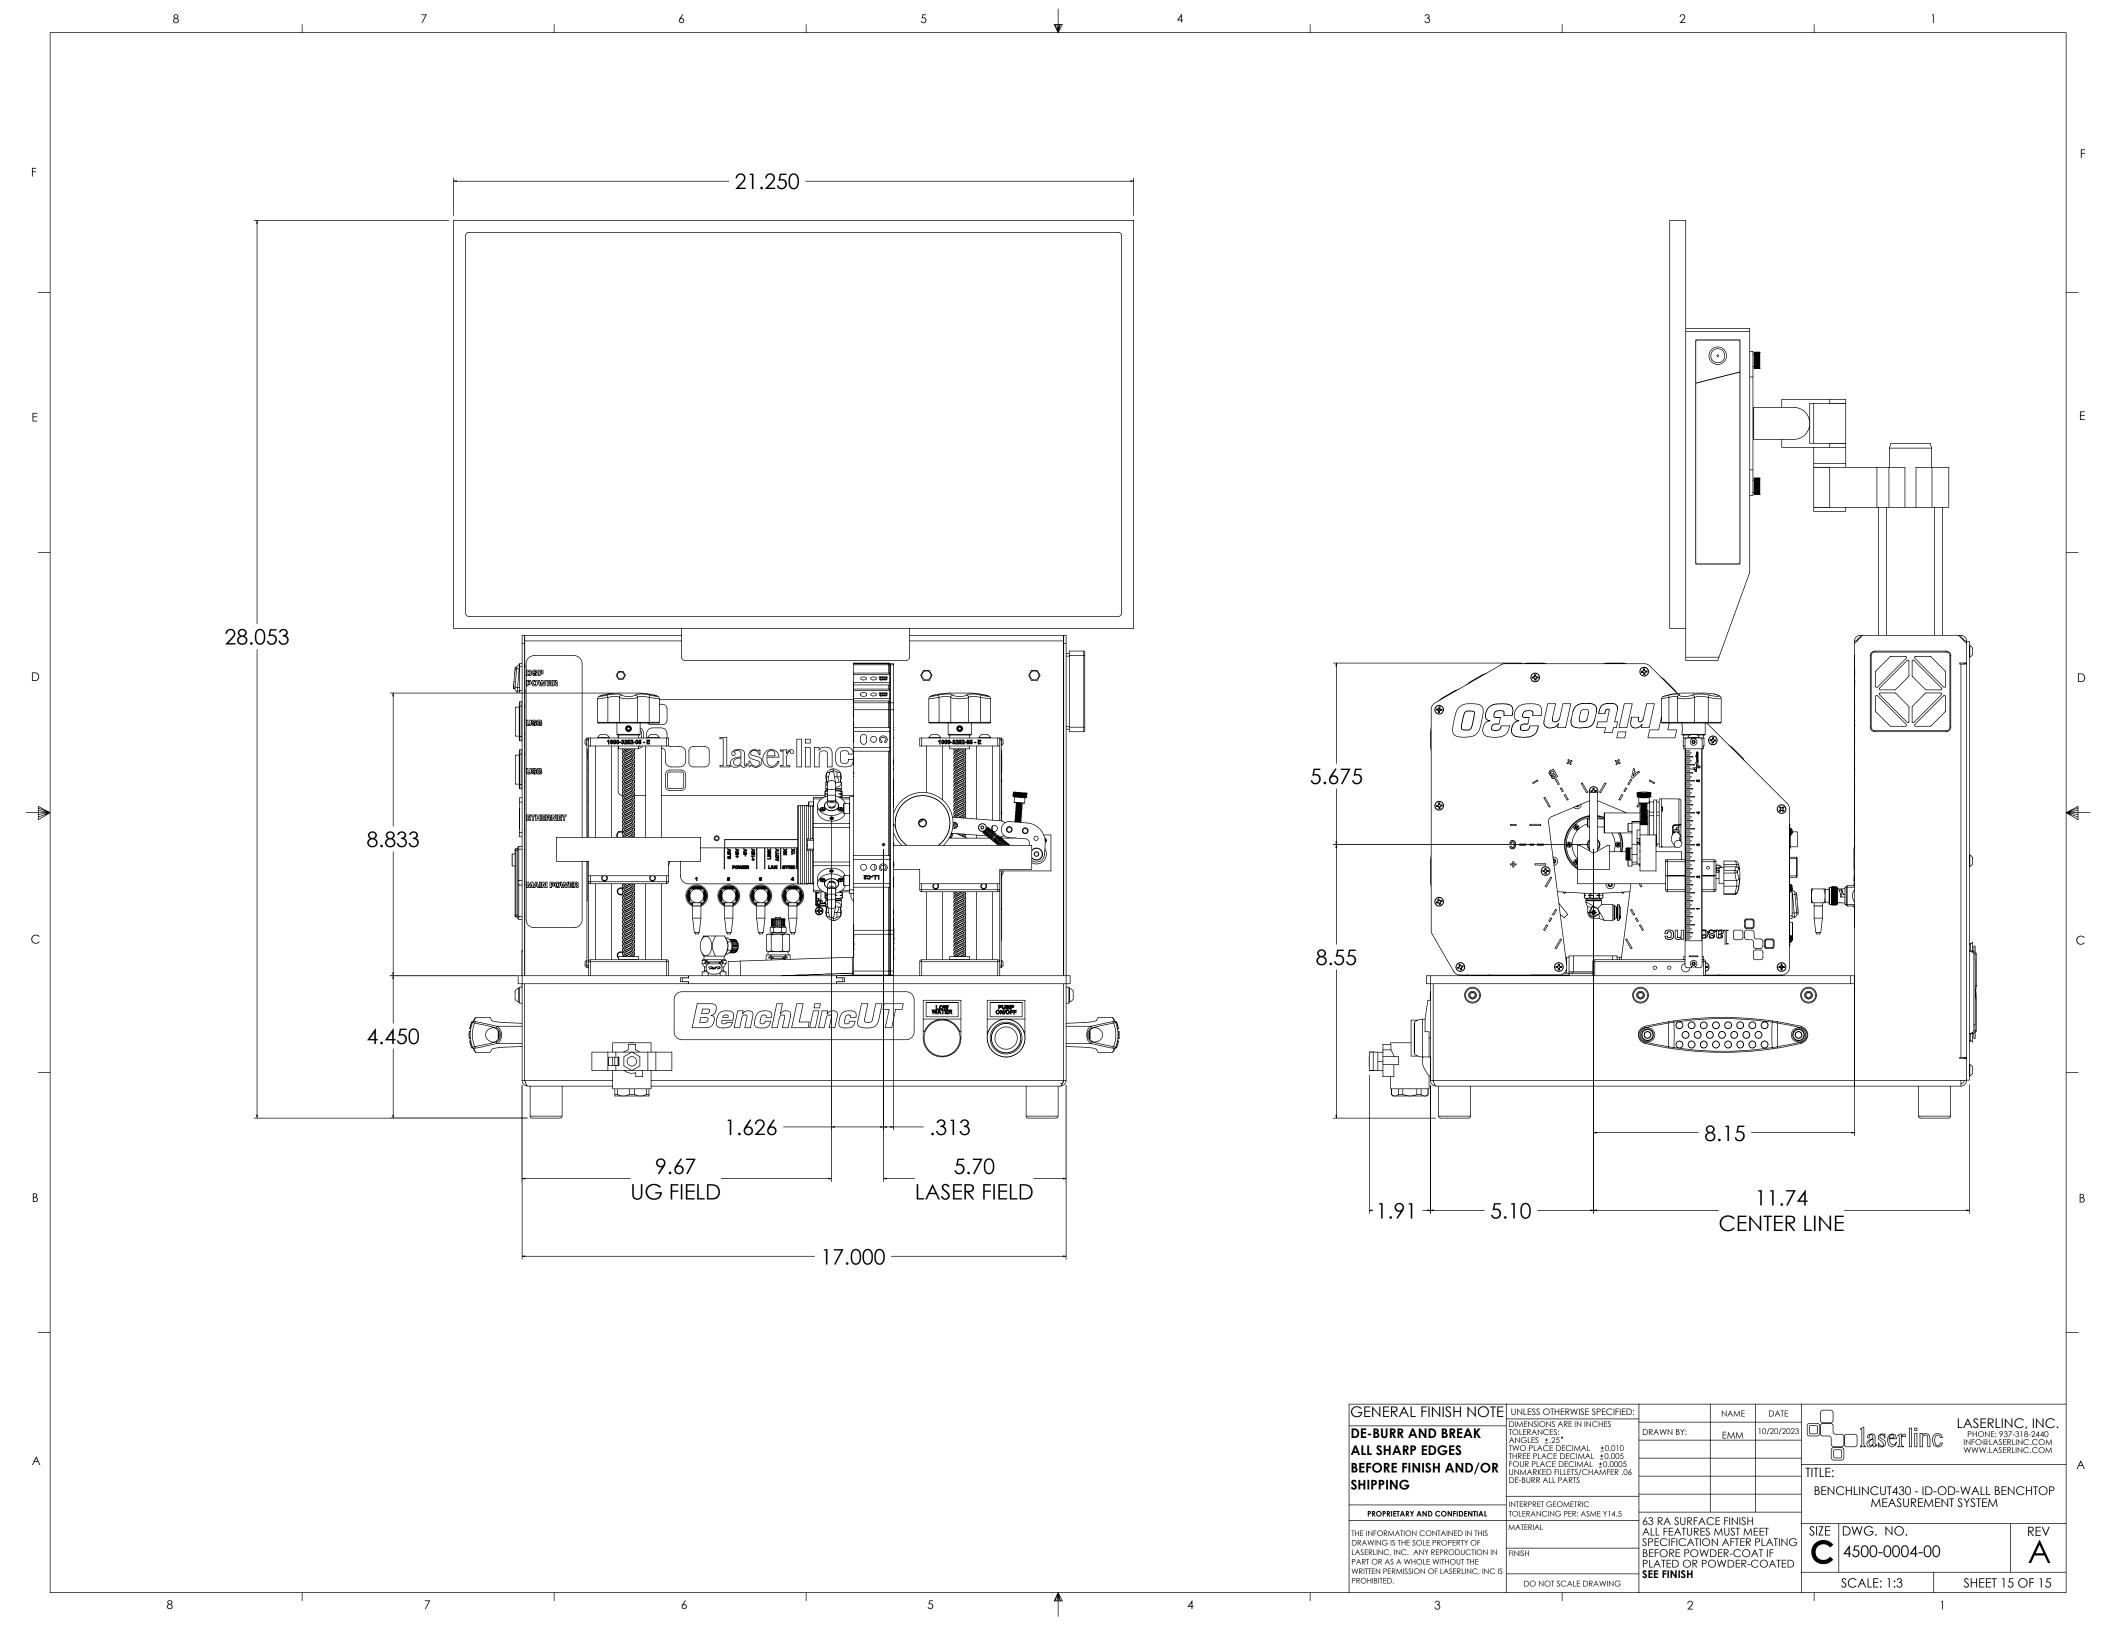

MOUNT FRONT PLATES

(10) MOUNT CABINET ELECTRONICS 1

(11) MOUNT CABINET ELECTRONICS 2 (12) MOUNT DRY BLOCK & MICROMETER

(13) MOUNT UPRIGHT & VESA MOUNT

(14) MOUNT MONITOR & COVER (15) OVERALLS

| GENERAL FINISH NOTE                                                |                                                                                                         | ERWISE SPECIFIED:                                         |                                                                                                                                   | NAME       | DATE                             |            |                                                              | LACEDIA  |               |
|--------------------------------------------------------------------|---------------------------------------------------------------------------------------------------------|-----------------------------------------------------------|-----------------------------------------------------------------------------------------------------------------------------------|------------|----------------------------------|------------|--------------------------------------------------------------|----------|---------------|
| DE-BURR AND BREAK                                                  | DIMENSIONS ARE IN INCHES TOLERANCES: ANGLES ±.25° ITWO PLACE DECIMAL ±0.010 ITHREE PLACE DECIMAL ±0.005 | DRAWN BY:                                                 | EMM                                                                                                                               | 10/20/2023 | Colaserlinc                      |            | C C PHONE: 937-318-2440 INFO@LASERLINC.COM WWW.LASERLINC.COM |          |               |
| ALL SHARP EDGES                                                    |                                                                                                         |                                                           |                                                                                                                                   |            |                                  |            |                                                              |          |               |
| BEFORE FINISH AND/OR                                               | UNMARKED FII                                                                                            | OUR PLACE DECIMAL ±0.0005<br>JNMARKED FILLETS/CHAMFER .06 |                                                                                                                                   |            |                                  | TITLE:     | <b>_</b>                                                     |          |               |
| SHIPPING                                                           | DE-BURR ALL PARTS                                                                                       |                                                           |                                                                                                                                   |            | BENCHLINCUT430 - ID-OD-WALL BENC |            |                                                              |          |               |
|                                                                    | INTERPRET GEOMETRIC                                                                                     |                                                           | 1                                                                                                                                 |            |                                  |            | MEASUREMI                                                    |          |               |
| PROPRIETARY AND CONFIDENTIAL                                       | TOLERANCING PER: ASME Y14.5                                                                             |                                                           | -63 RA SURFACE FINISH ALL FEATURES MUST MEET SPECIFICATION AFTER PLATING BEFORE POWDER-COAT IF PLATED OR POWDER-COATED SEE FINISH |            |                                  |            |                                                              |          |               |
| THE INFORMATION CONTAINED IN THIS DRAWING IS THE SOLE PROPERTY OF  |                                                                                                         |                                                           |                                                                                                                                   |            |                                  | SIZE       | DWG. NO.                                                     |          | REV           |
| LASERLINC, INC. ANY REPRODUCTION IN PART OR AS A WHOLE WITHOUT THE |                                                                                                         |                                                           |                                                                                                                                   |            |                                  | C          | 4500-0004-00                                                 | )        | A             |
| WRITTEN PERMISSION OF LASERLINC, INC IS                            |                                                                                                         |                                                           |                                                                                                                                   |            |                                  |            | 20115 12                                                     | 011557.1 | 05.5          |
| PROHIBITED.                                                        |                                                                                                         |                                                           |                                                                                                                                   |            |                                  | SCALE: 1:3 |                                                              | SHEET 1  | SHEET 1 OF 15 |
|                                                                    |                                                                                                         |                                                           | •                                                                                                                                 |            |                                  |            | •                                                            |          |               |