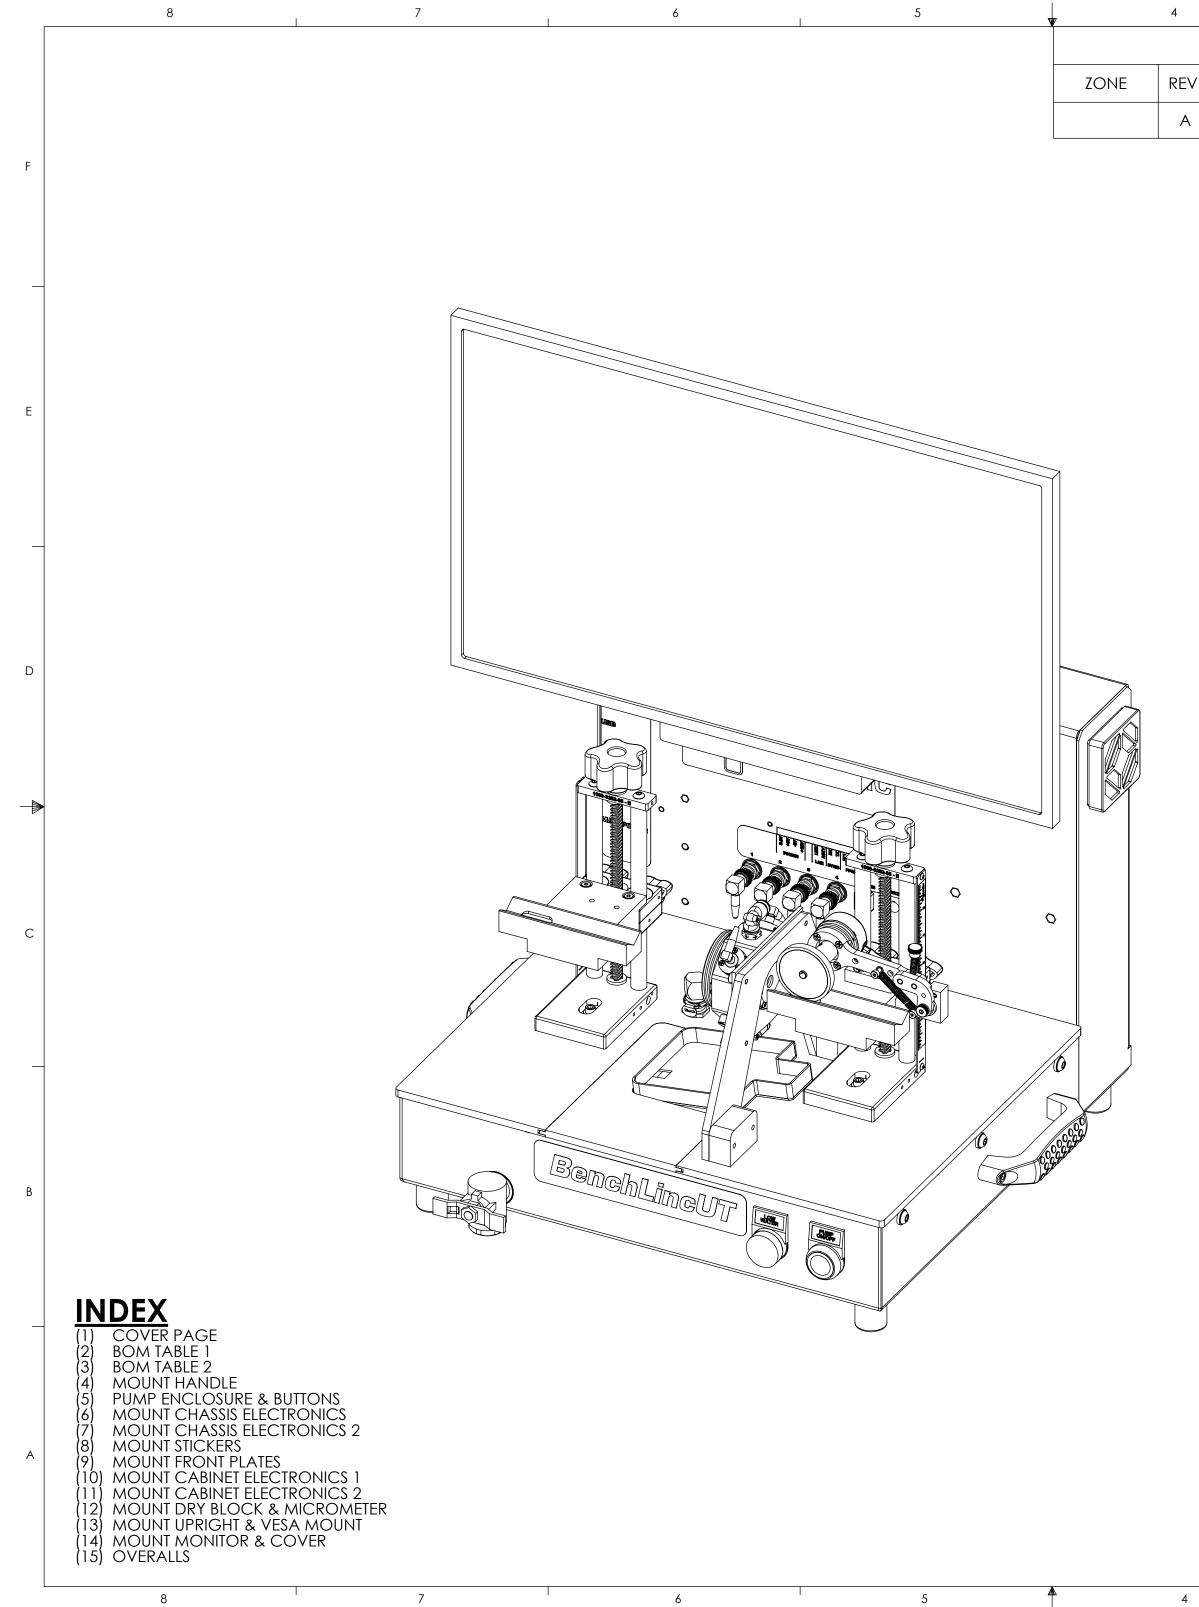

## BENCHLINCUT430- WALL ONLY BENCHTOP MEASUREMENT SYSTEM

D

С

| GENERAL FINISH NOTE                                                                                      |                                                                                                                   | -                                                                                                                                               | NAME | DATE       |                       |                                         |            |       |   |
|----------------------------------------------------------------------------------------------------------|-------------------------------------------------------------------------------------------------------------------|-------------------------------------------------------------------------------------------------------------------------------------------------|------|------------|-----------------------|-----------------------------------------|------------|-------|---|
| DE-BURR AND BREAK                                                                                        | DIMENSIONS ARE IN INCHES<br>TOLERANCES:<br>ANGLES ±.25°<br>TWO PLACE DECIMAL ±0.010<br>THREE PLACE DECIMAL ±0.005 | DRAWN BY:                                                                                                                                       | EMM  | 10/27/2023 | Daserlinc             | PHONE: 937                              | /-318-2440 |       |   |
| ALL SHARP EDGES                                                                                          |                                                                                                                   |                                                                                                                                                 |      |            |                       | INFO@LASERLINC.COM<br>WWW.LASERLINC.COM |            |       |   |
| <b>BEFORE FINISH AND/OR</b>                                                                              | FOUR PLACE DECIMAL ±0.0005<br>UNMARKED FILLETS/CHAMFER .06                                                        |                                                                                                                                                 |      |            | TITLE:                |                                         |            |       | Α |
| SHIPPING                                                                                                 | DE-BURR ALL PARTS                                                                                                 |                                                                                                                                                 |      |            |                       | ICHLINCUT430- W                         | CHTOP      |       |   |
|                                                                                                          | INTERPRET GEOMETRIC                                                                                               | 1                                                                                                                                               |      |            |                       | MEASUREM                                | ENT SYSTEM |       | 1 |
| PROPRIETARY AND CONFIDENTIAL                                                                             | TOLERANCING PER: ASME Y14.5                                                                                       | 63 RA SURFACE FINISH<br>ALL FEATURES MUST MEET<br>SPECIFICATION AFTER PLATING<br>BEFORE POWDER-COAT IF<br>PLATED OR POWDER-COATED<br>SEE FINISH |      |            |                       |                                         |            |       |   |
| THE INFORMATION CONTAINED IN THIS                                                                        | MATERIAL                                                                                                          |                                                                                                                                                 |      |            |                       | DWG. NO.                                |            | REV   |   |
| DRAWING IS THE SOLE PROPERTY OF<br>LASERLINC, INC. ANY REPRODUCTION IN<br>PART OR AS A WHOLE WITHOUT THE | FINISH                                                                                                            |                                                                                                                                                 |      |            | <b>C</b> 4500-0006-00 |                                         | 0          | A     |   |
| WRITTEN PERMISSION OF LASERLINC, INC IS PROHIBITED.                                                      | do not scale drawing                                                                                              |                                                                                                                                                 |      |            |                       | SCALE: 1:3                              | SHEET 1    | OF 15 |   |