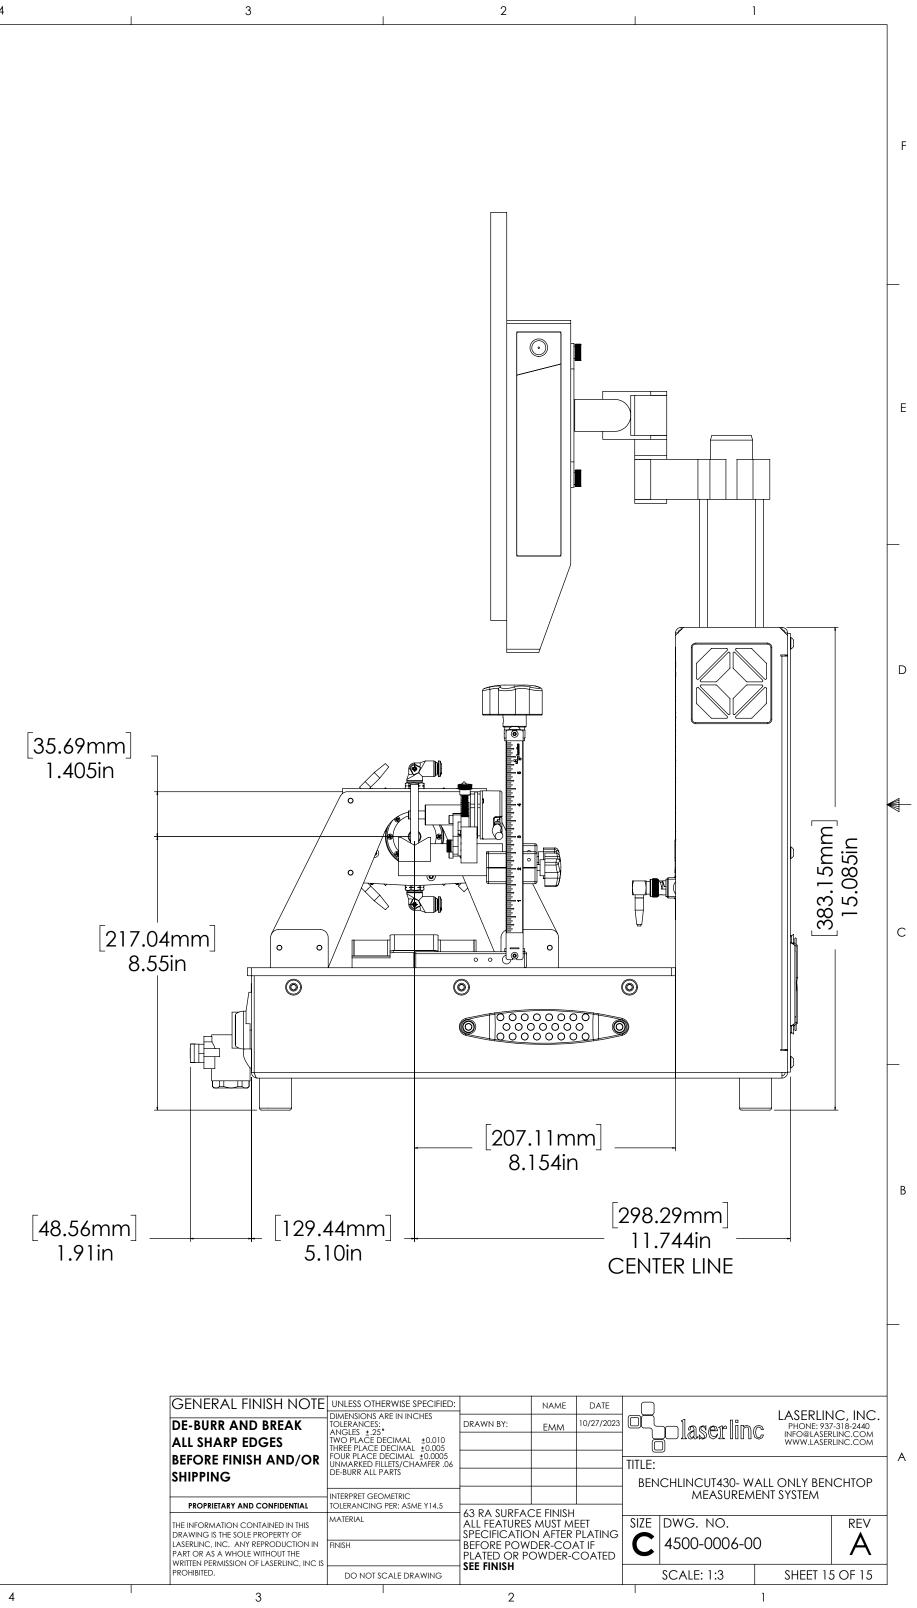

## BENCHLINCUT430- WALL ONLY BENCHTOP MEASUREMENT SYSTEM

D

С

| GENERAL FINISH NOTE                                                                                      |                                                                                                                   | -                                                                                                                                               | NAME | DATE       |                       |                                         |            |       |   |
|----------------------------------------------------------------------------------------------------------|-------------------------------------------------------------------------------------------------------------------|-------------------------------------------------------------------------------------------------------------------------------------------------|------|------------|-----------------------|-----------------------------------------|------------|-------|---|
| DE-BURR AND BREAK                                                                                        | DIMENSIONS ARE IN INCHES<br>TOLERANCES:<br>ANGLES ±.25°<br>TWO PLACE DECIMAL ±0.010<br>THREE PLACE DECIMAL ±0.005 | DRAWN BY:                                                                                                                                       | EMM  | 10/27/2023 | Daserlinc             | PHONE: 937                              | /-318-2440 |       |   |
| ALL SHARP EDGES                                                                                          |                                                                                                                   |                                                                                                                                                 |      |            |                       | INFO@LASERLINC.COM<br>WWW.LASERLINC.COM |            |       |   |
| <b>BEFORE FINISH AND/OR</b>                                                                              | FOUR PLACE DECIMAL ±0.0005<br>UNMARKED FILLETS/CHAMFER .06                                                        |                                                                                                                                                 |      |            | TITLE:                |                                         |            |       | Α |
| SHIPPING                                                                                                 | DE-BURR ALL PARTS                                                                                                 |                                                                                                                                                 |      |            |                       | ICHLINCUT430- W                         | CHTOP      |       |   |
|                                                                                                          | INTERPRET GEOMETRIC                                                                                               | 1                                                                                                                                               |      |            |                       | MEASUREM                                | ENT SYSTEM |       | 1 |
| PROPRIETARY AND CONFIDENTIAL                                                                             | TOLERANCING PER: ASME Y14.5                                                                                       | 63 RA SURFACE FINISH<br>ALL FEATURES MUST MEET<br>SPECIFICATION AFTER PLATING<br>BEFORE POWDER-COAT IF<br>PLATED OR POWDER-COATED<br>SEE FINISH |      |            |                       |                                         |            |       |   |
| THE INFORMATION CONTAINED IN THIS                                                                        | MATERIAL                                                                                                          |                                                                                                                                                 |      |            |                       | DWG. NO.                                |            | REV   |   |
| DRAWING IS THE SOLE PROPERTY OF<br>LASERLINC, INC. ANY REPRODUCTION IN<br>PART OR AS A WHOLE WITHOUT THE | FINISH                                                                                                            |                                                                                                                                                 |      |            | <b>C</b> 4500-0006-00 |                                         | 0          | A     |   |
| WRITTEN PERMISSION OF LASERLINC, INC IS PROHIBITED.                                                      | do not scale drawing                                                                                              |                                                                                                                                                 |      |            |                       | SCALE: 1:3                              | SHEET 1    | OF 15 |   |