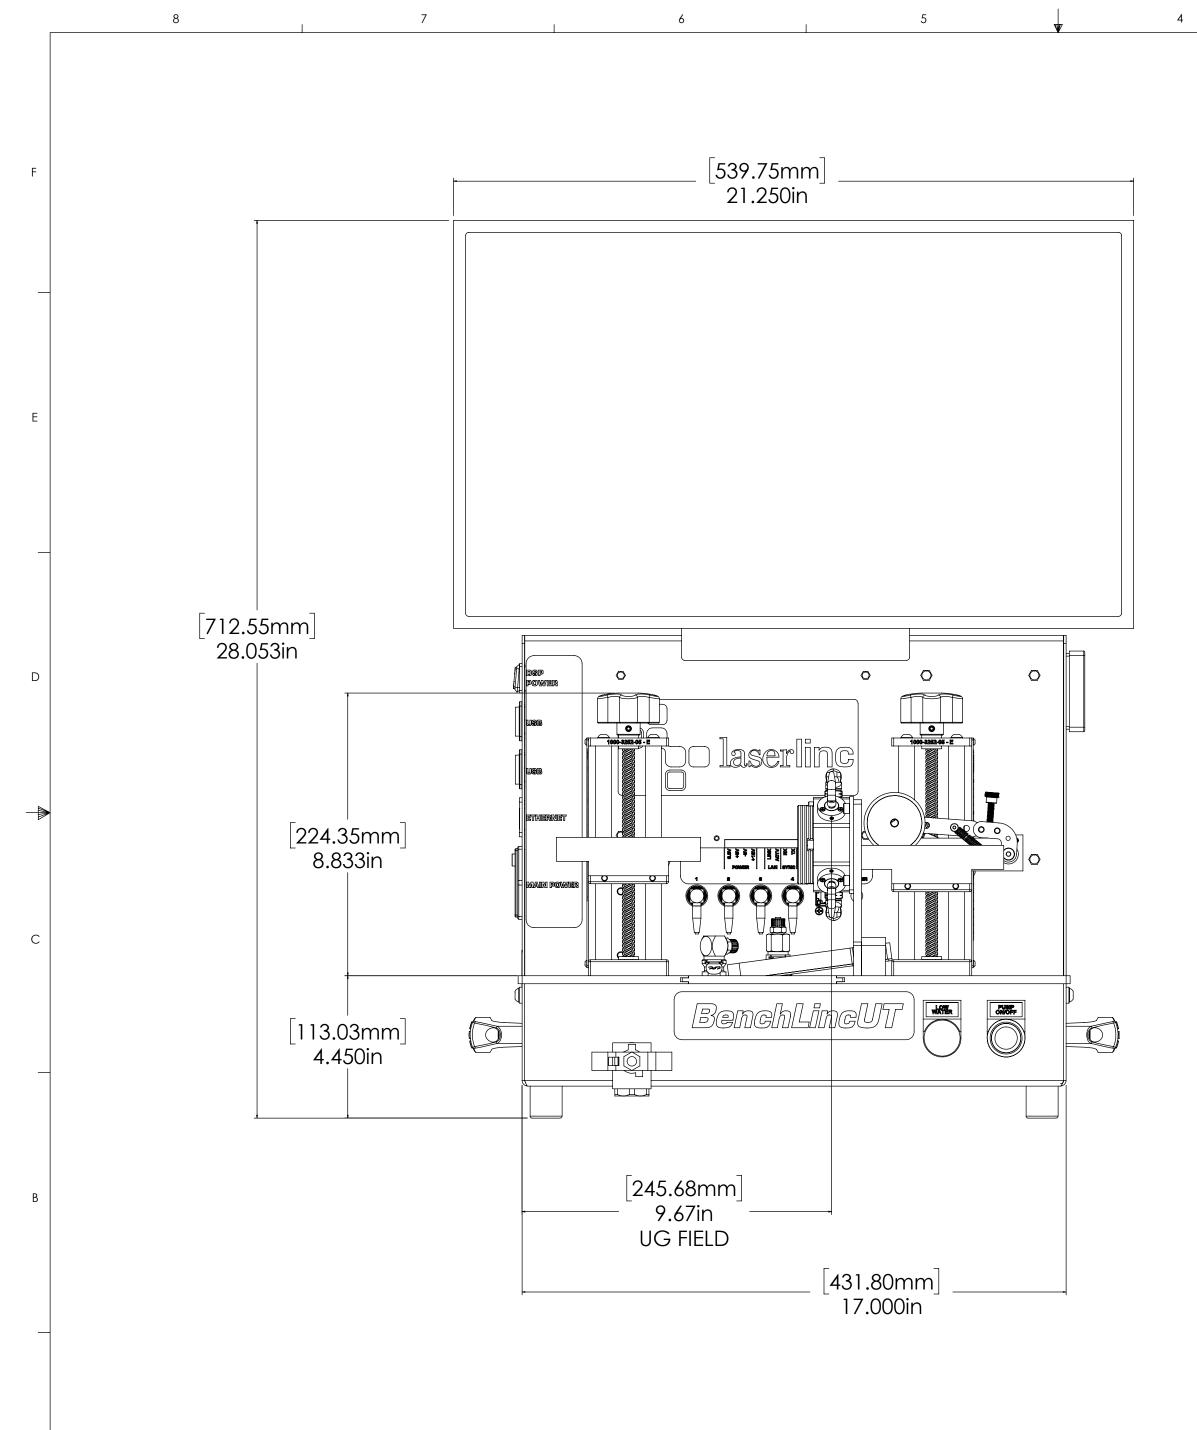

## BENCHLINCUT430- WALL ONLY BENCHTOP MEASUREMENT SYSTEM

D

С

| GENERAL FINISH NOTE                                                                                      |                                                                                                                   | -                                                                                                                                               | NAME | DATE       |                       |                                         |            |       |   |
|----------------------------------------------------------------------------------------------------------|-------------------------------------------------------------------------------------------------------------------|-------------------------------------------------------------------------------------------------------------------------------------------------|------|------------|-----------------------|-----------------------------------------|------------|-------|---|
| DE-BURR AND BREAK                                                                                        | DIMENSIONS ARE IN INCHES<br>TOLERANCES:<br>ANGLES ±.25°<br>TWO PLACE DECIMAL ±0.010<br>THREE PLACE DECIMAL ±0.005 | DRAWN BY:                                                                                                                                       | EMM  | 10/27/2023 | Daserlinc             | PHONE: 937                              | /-318-2440 |       |   |
| ALL SHARP EDGES                                                                                          |                                                                                                                   |                                                                                                                                                 |      |            |                       | INFO@LASERLINC.COM<br>WWW.LASERLINC.COM |            |       |   |
| <b>BEFORE FINISH AND/OR</b>                                                                              | FOUR PLACE DECIMAL ±0.0005<br>UNMARKED FILLETS/CHAMFER .06                                                        |                                                                                                                                                 |      |            | TITLE:                |                                         |            |       | Α |
| SHIPPING                                                                                                 | DE-BURR ALL PARTS                                                                                                 |                                                                                                                                                 |      |            |                       | ICHLINCUT430- W                         | CHTOP      |       |   |
|                                                                                                          | INTERPRET GEOMETRIC                                                                                               | 1                                                                                                                                               |      |            |                       | MEASUREM                                | ENT SYSTEM |       | 1 |
| PROPRIETARY AND CONFIDENTIAL                                                                             | TOLERANCING PER: ASME Y14.5                                                                                       | 63 RA SURFACE FINISH<br>ALL FEATURES MUST MEET<br>SPECIFICATION AFTER PLATING<br>BEFORE POWDER-COAT IF<br>PLATED OR POWDER-COATED<br>SEE FINISH |      |            |                       |                                         |            |       |   |
| THE INFORMATION CONTAINED IN THIS                                                                        | MATERIAL                                                                                                          |                                                                                                                                                 |      |            |                       | DWG. NO.                                |            | REV   |   |
| DRAWING IS THE SOLE PROPERTY OF<br>LASERLINC, INC. ANY REPRODUCTION IN<br>PART OR AS A WHOLE WITHOUT THE | FINISH                                                                                                            |                                                                                                                                                 |      |            | <b>C</b> 4500-0006-00 |                                         | 0          | A     |   |
| WRITTEN PERMISSION OF LASERLINC, INC IS PROHIBITED.                                                      | do not scale drawing                                                                                              |                                                                                                                                                 |      |            |                       | SCALE: 1:3                              | SHEET 1    | OF 15 |   |