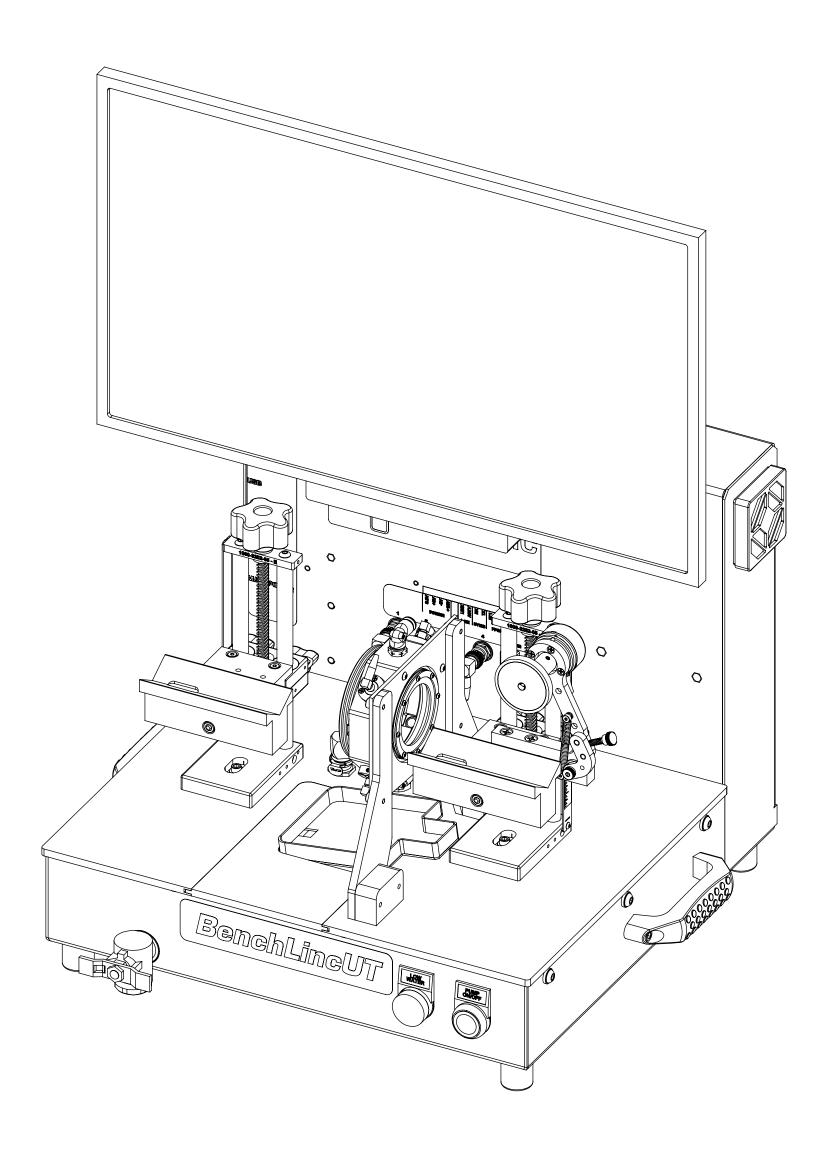

## BENCHLINCUT460- WALL ONLY BENCHTOP MEASUREMENT SYSTEM

**INDEX** 

COVER PAGE
BOM TABLE 1
BOM TABLE 2
MOUNT HANDLE
PUMP ENCLOSURE & BUTTONS
MOUNT CHASSIS ELECTRONICS
MOUNT CHASSIS ELECTRONICS 2
MOUNT STICKERS

MOUNT FRONT PLATES

(10) MOUNT CABINET ELECTRONICS 1 (11) MOUNT CABINET ELECTRONICS 2

(12) MOUNT DRY BLOCK & MICROMETER (13) MOUNT UPRIGHT & VESA MOUNT

(14) MOUNT MONITOR & COVER (15) OVERALLS

| 3                                                                 |                                                                                                                   |  | 2                                                                                                         |             | 1                  |                          |                 |                                          |                        |
|-------------------------------------------------------------------|-------------------------------------------------------------------------------------------------------------------|--|-----------------------------------------------------------------------------------------------------------|-------------|--------------------|--------------------------|-----------------|------------------------------------------|------------------------|
| PROHIBITED.                                                       | DO NOT SCALE DRAWING                                                                                              |  | SEE FINISH                                                                                                |             |                    | SCALE: 1:3               | SHEET 1         | OF 15                                    |                        |
| THE INFORMATION CONTAINED IN THIS DRAWING IS THE SOLE PROPERTY OF |                                                                                                                   |  | ALL FEATURES MUST MEET<br>SPECIFICATION AFTER PLATING<br>BEFORE POWDER-COAT IF<br>PLATED OR POWDER-COATED |             | SIZE               | DWG. NO.<br>4500-0008-00 | )               | REV<br><b>A</b>                          |                        |
| PROPRIETARY AND CONFIDENTIAL                                      | INTERPRET GEOMETRIC<br>TOLERANCING PER: ASME Y14.5                                                                |  | 63 RA SURFACE FINISH                                                                                      |             |                    | MEASUREMENT STREET       |                 |                                          |                        |
| BEFORE FINISH AND/OR                                              | FOUR PLACE DECIMAL ±0.0005<br>UNMARKED FILLETS/CHAMFER .06<br>DE-BURR ALL PARTS                                   |  |                                                                                                           |             |                    | TITLE:<br>BEN            | CHLINCUT460- WA |                                          | СНТОР                  |
| GENERAL FINISH NOTE DE-BURR AND BREAK ALL SHARP EDGES             | DIMENSIONS ARE IN INCHES<br>TOLERANCES:<br>ANGLES ±.25°<br>TWO PLACE DECIMAL ±0.010<br>THREE PLACE DECIMAL ±0.005 |  | DRAWN BY:                                                                                                 | NAME<br>EMM | DATE<br>11/03/2023 |                          | olaser ling     | LASERLIN PHONE: 933 INFO@LASER WWW.LASER | 7-318-2440<br>LINC.COM |
| OEVIED A L ED HOLL VIOLE                                          |                                                                                                                   |  |                                                                                                           |             | 1                  |                          |                 |                                          |                        |