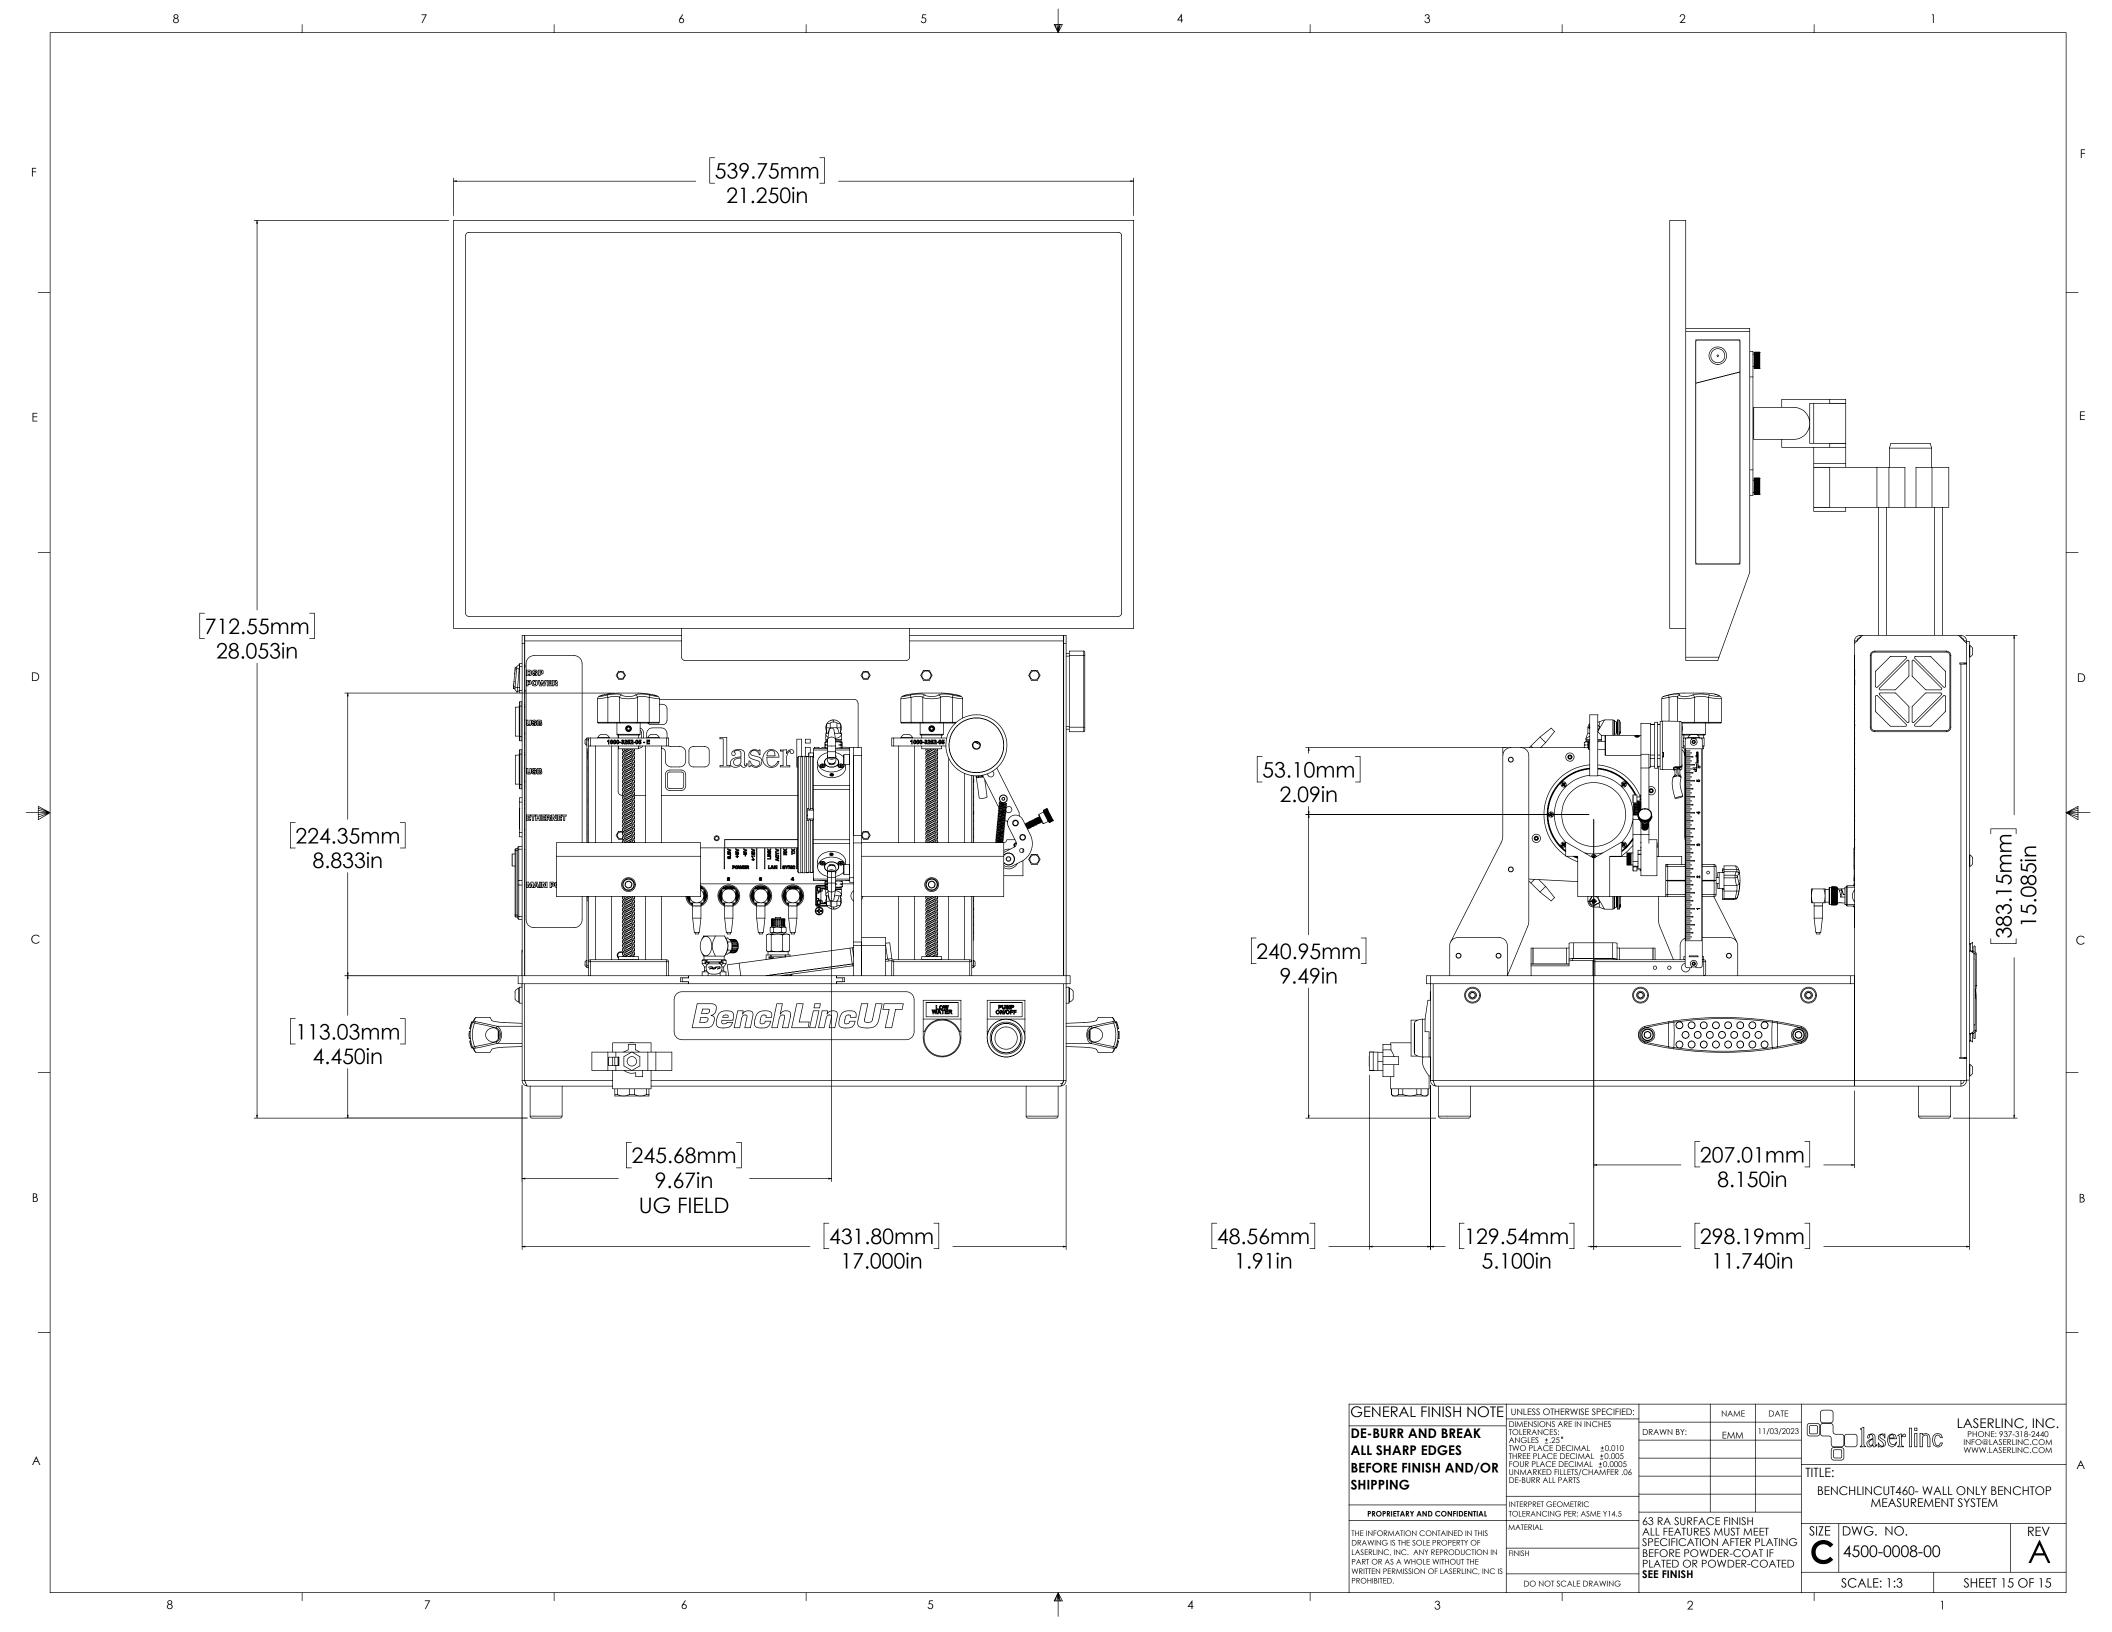

## BENCHLINCUT460- WALL ONLY BENCHTOP MEASUREMENT SYSTEM

**INDEX** 

COVER PAGE
BOM TABLE 1
BOM TABLE 2
MOUNT HANDLE
PUMP ENCLOSURE & BUTTONS
MOUNT CHASSIS ELECTRONICS
MOUNT CHASSIS ELECTRONICS 2
MOUNT STICKERS

MOUNT FRONT PLATES

(10) MOUNT CABINET ELECTRONICS 1 (11) MOUNT CABINET ELECTRONICS 2

(12) MOUNT DRY BLOCK & MICROMETER (13) MOUNT UPRIGHT & VESA MOUNT

(14) MOUNT MONITOR & COVER (15) OVERALLS

| 3                                                                 |                                                                                                                   |  | 2                                                                                                         |             | 1                  |                          |                 |                                          |                        |
|-------------------------------------------------------------------|-------------------------------------------------------------------------------------------------------------------|--|-----------------------------------------------------------------------------------------------------------|-------------|--------------------|--------------------------|-----------------|------------------------------------------|------------------------|
| PROHIBITED.                                                       | DO NOT SCALE DRAWING                                                                                              |  | SEE FINISH                                                                                                |             |                    | SCALE: 1:3               | SHEET 1         | OF 15                                    |                        |
| THE INFORMATION CONTAINED IN THIS DRAWING IS THE SOLE PROPERTY OF |                                                                                                                   |  | ALL FEATURES MUST MEET<br>SPECIFICATION AFTER PLATING<br>BEFORE POWDER-COAT IF<br>PLATED OR POWDER-COATED |             | SIZE               | DWG. NO.<br>4500-0008-00 | )               | REV<br><b>A</b>                          |                        |
| PROPRIETARY AND CONFIDENTIAL                                      | INTERPRET GEOMETRIC<br>TOLERANCING PER: ASME Y14.5                                                                |  | 63 RA SURFACE FINISH                                                                                      |             |                    | MEASUREMENT STREET       |                 |                                          |                        |
| BEFORE FINISH AND/OR                                              | FOUR PLACE DECIMAL ±0.0005<br>UNMARKED FILLETS/CHAMFER .06<br>DE-BURR ALL PARTS                                   |  |                                                                                                           |             |                    | TITLE:<br>BEN            | CHLINCUT460- WA |                                          | СНТОР                  |
| GENERAL FINISH NOTE DE-BURR AND BREAK ALL SHARP EDGES             | DIMENSIONS ARE IN INCHES<br>TOLERANCES:<br>ANGLES ±.25°<br>TWO PLACE DECIMAL ±0.010<br>THREE PLACE DECIMAL ±0.005 |  | DRAWN BY:                                                                                                 | NAME<br>EMM | DATE<br>11/03/2023 |                          | olaser ling     | LASERLIN PHONE: 933 INFO@LASER WWW.LASER | 7-318-2440<br>LINC.COM |
| OEVIED A L ED HOLL VIOLE                                          |                                                                                                                   |  |                                                                                                           |             | 1                  |                          |                 |                                          |                        |