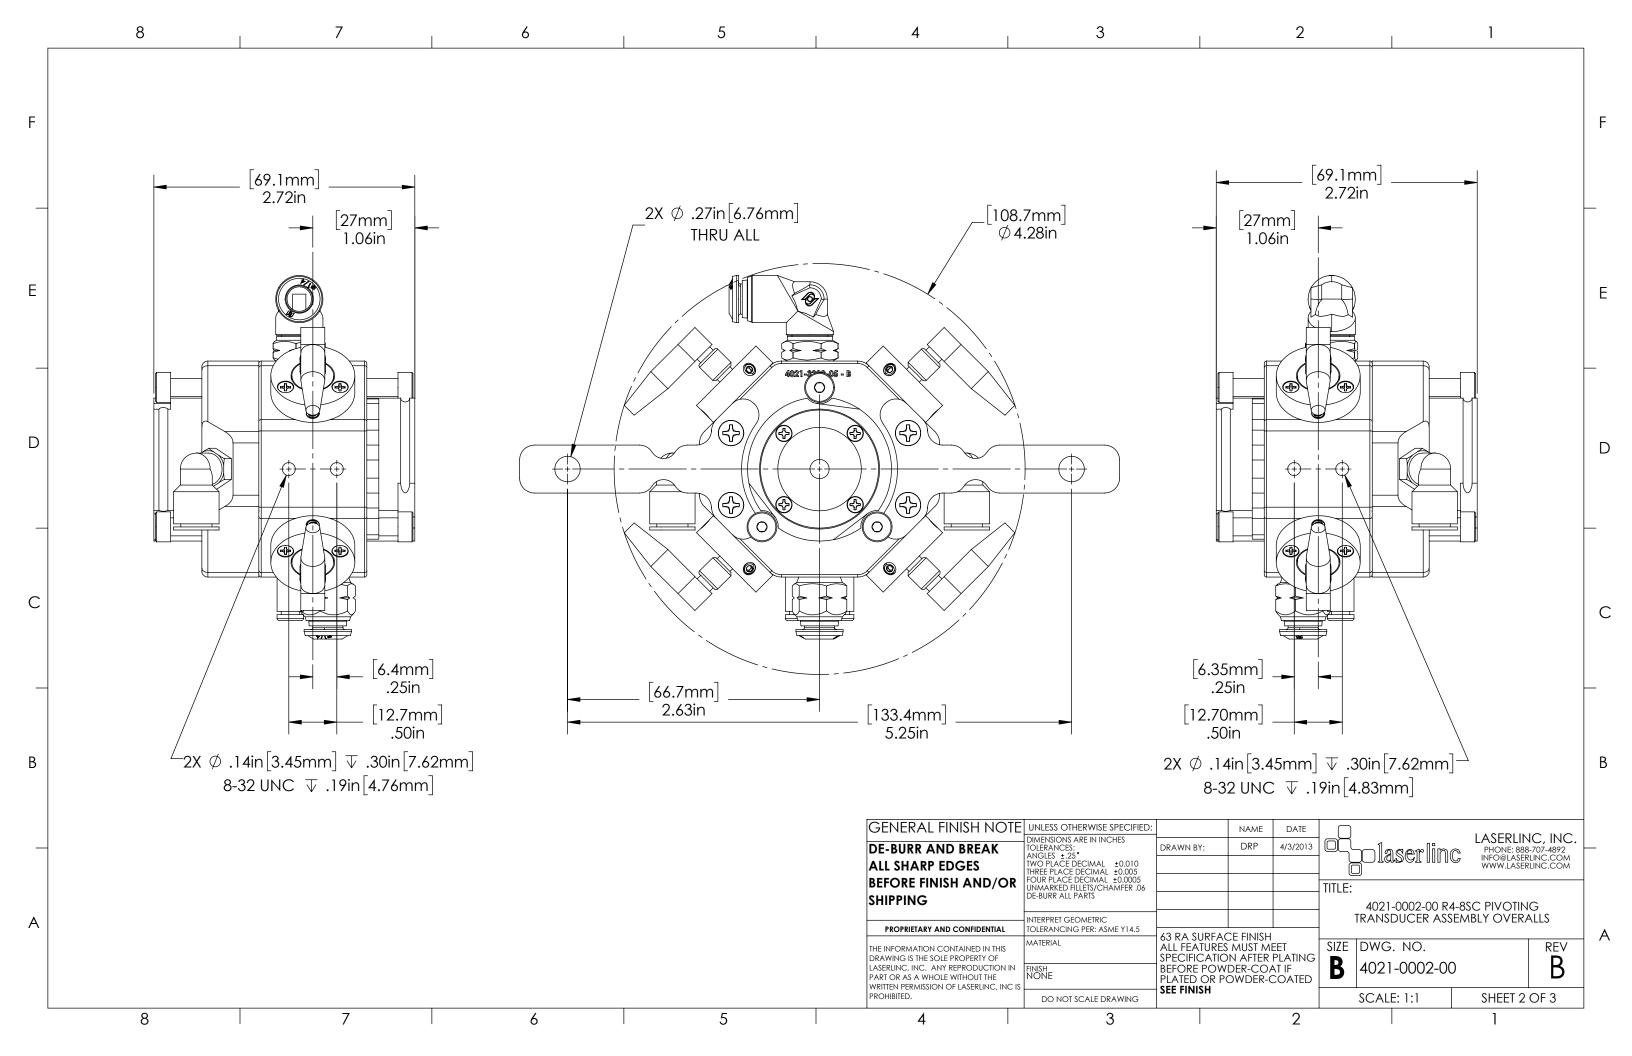

PROHIBITED.

DO NOT SCALE DRAWING

| 2                                                                                                            |                                    |                              | 1                                  |               |   |
|--------------------------------------------------------------------------------------------------------------|------------------------------------|------------------------------|------------------------------------|---------------|---|
| REVISIO                                                                                                      | ٩S                                 |                              |                                    |               |   |
| DESCRIPTION                                                                                                  |                                    | DATE                         | APPR                               | OVED          |   |
| CHECK-IN                                                                                                     |                                    | 4/3/2013                     | 3 D                                | RP            | F |
|                                                                                                              |                                    |                              |                                    |               |   |
|                                                                                                              |                                    |                              |                                    |               | E |
| <u>4-850</u><br>5 TRAI                                                                                       | <u>NSD</u>                         | DUC                          | ER                                 |               | D |
|                                                                                                              | <u>/ER</u>                         | <u>ALL</u>                   | <u>.S</u>                          |               | С |
|                                                                                                              |                                    |                              |                                    |               | В |
| NAME DATE<br>BY: DRP 4/3/2013                                                                                | TITLE:                             | -0002-00 R4-E<br>DUCER ASSEM | PHONE: 88<br>INFO@LASE<br>WWW.LASE |               |   |
| SURFACE FINISH<br>ATURES MUST MEET<br>(CATION AFTER PLATING<br>E POWDER-COAT IF<br>) OR POWDER-COATED<br>ISH | size dwg<br><b>B</b> 4021<br>SCALI | -0002-00                     | SHEET 1                            | B<br>REV<br>B | A |
| 2                                                                                                            |                                    |                              | 1                                  |               |   |