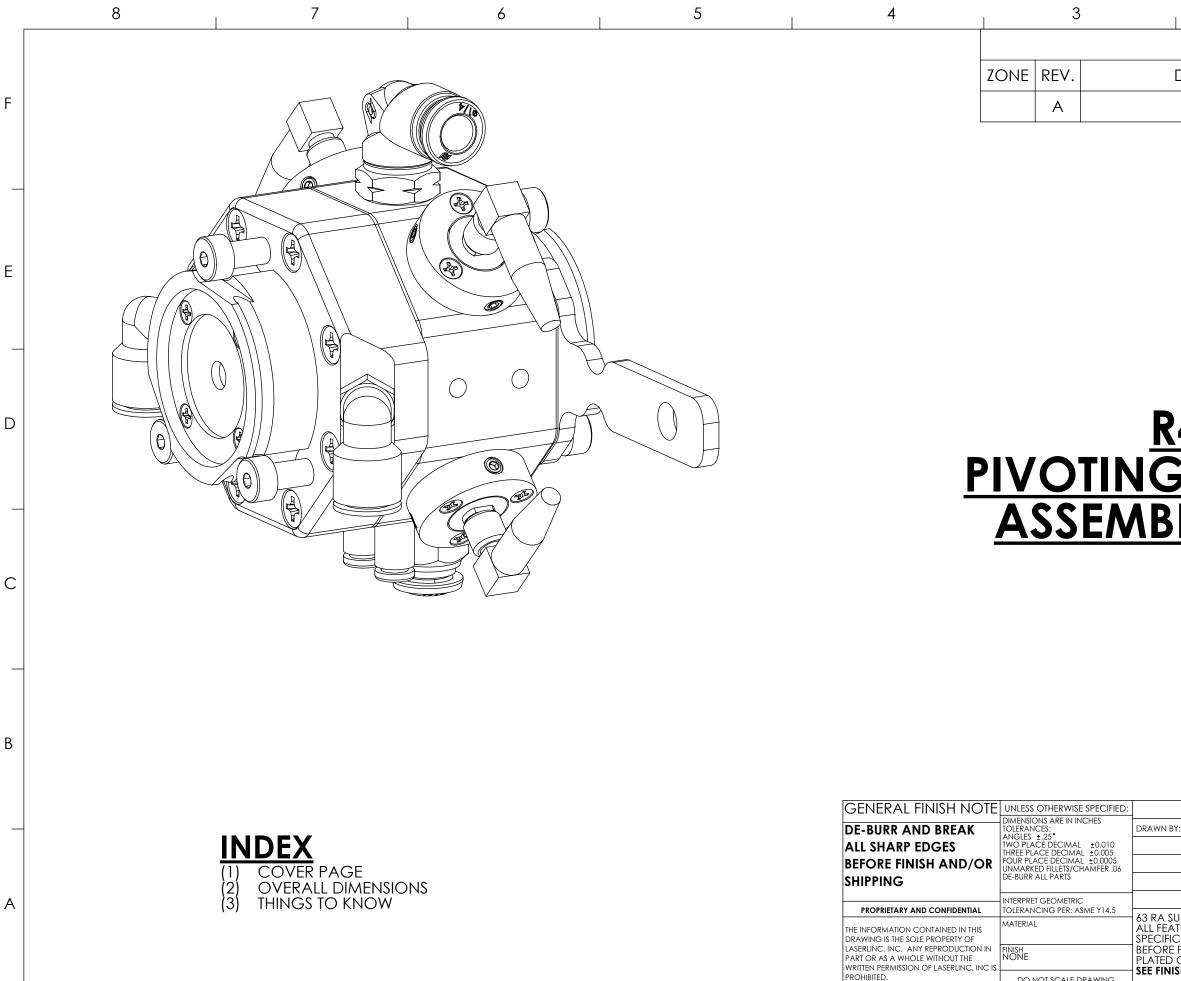

PROHIBITED.

DO NOT SCALE DRAWING

| 2                                                                                                            |                                    |                              | 1                                  |               |   |
|--------------------------------------------------------------------------------------------------------------|------------------------------------|------------------------------|------------------------------------|---------------|---|
| REVISIO                                                                                                      | ٩S                                 |                              |                                    |               |   |
| DESCRIPTION                                                                                                  |                                    | DATE                         | APPR                               | OVED          |   |
| CHECK-IN                                                                                                     |                                    | 4/3/2013                     | 3 D                                | RP            | F |
|                                                                                                              |                                    |                              |                                    |               |   |
|                                                                                                              |                                    |                              |                                    |               | E |
| <u>4-850</u><br>5 TRAI                                                                                       | <u>NSD</u>                         | DUC                          | ER                                 |               | D |
|                                                                                                              | <u>/ER</u>                         | <u>ALL</u>                   | <u>.S</u>                          |               | С |
|                                                                                                              |                                    |                              |                                    |               | В |
| NAME DATE<br>BY: DRP 4/3/2013                                                                                | TITLE:                             | -0002-00 R4-E<br>DUCER ASSEM | PHONE: 88<br>INFO@LASE<br>WWW.LASE |               |   |
| SURFACE FINISH<br>ATURES MUST MEET<br>(CATION AFTER PLATING<br>E POWDER-COAT IF<br>) OR POWDER-COATED<br>ISH | size dwg<br><b>B</b> 4021<br>SCALI | -0002-00                     | SHEET 1                            | B<br>REV<br>B | A |
| 2                                                                                                            |                                    |                              | 1                                  |               |   |