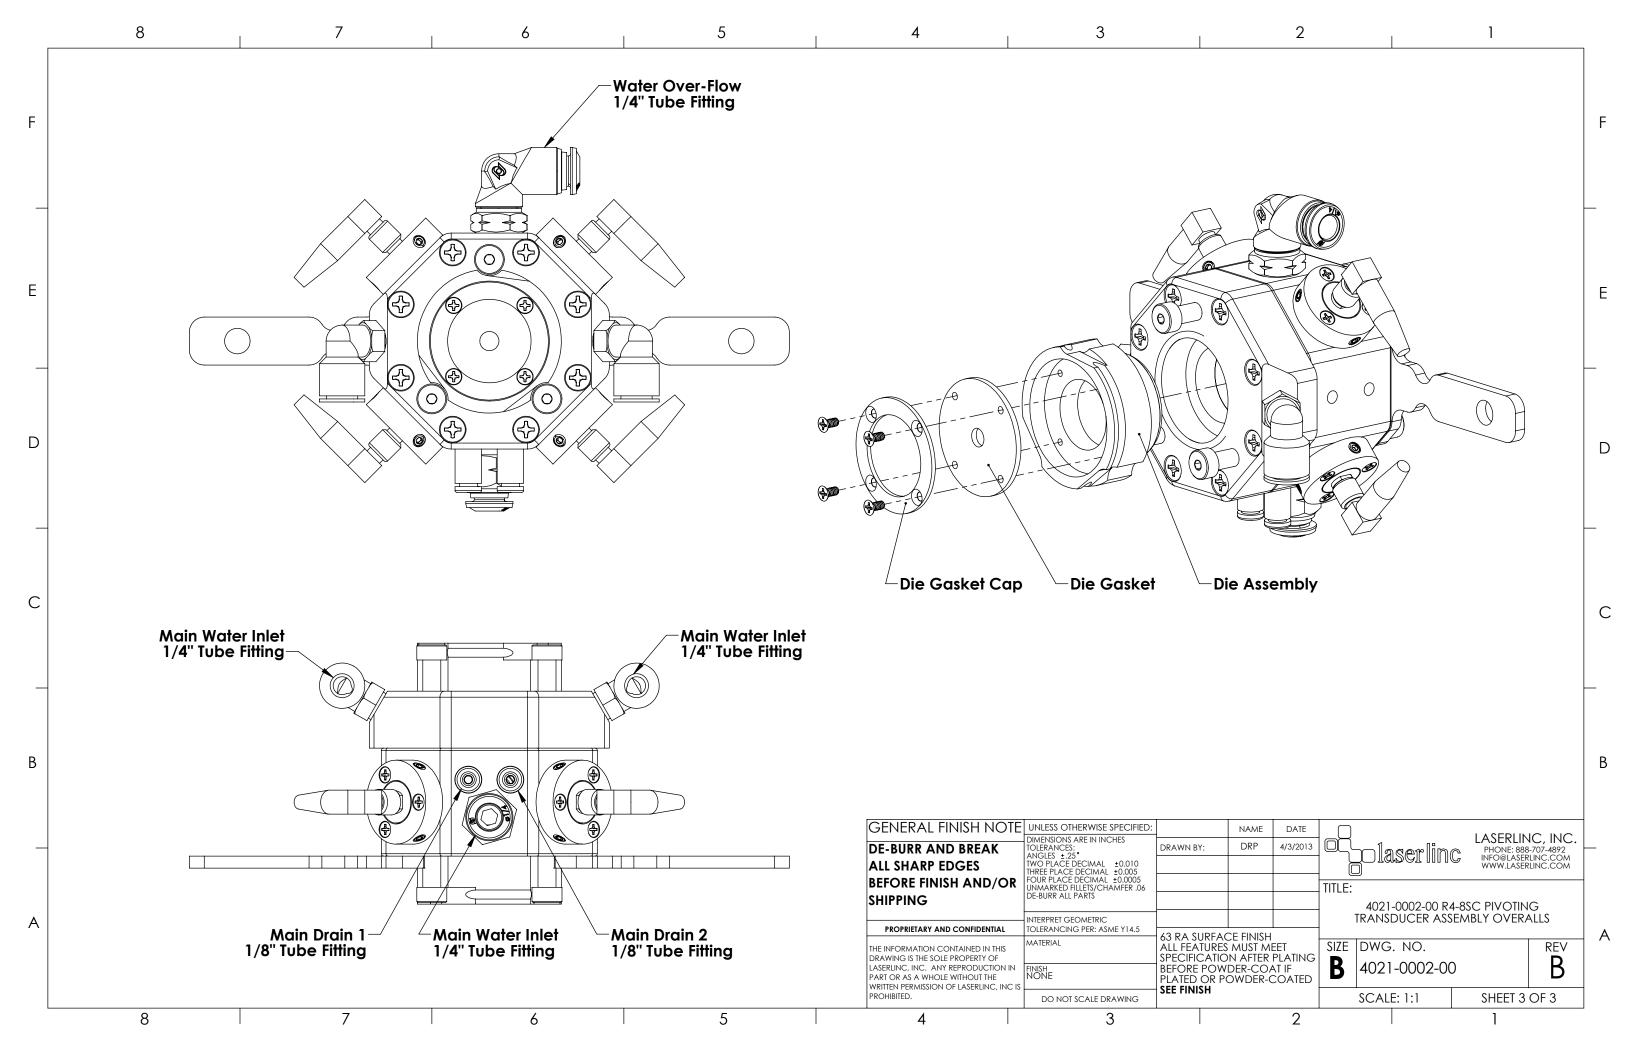

PROHIBITED.

DO NOT SCALE DRAWING

| 2                                                                                                            |                                    |                              | 1                                  |               |   |
|--------------------------------------------------------------------------------------------------------------|------------------------------------|------------------------------|------------------------------------|---------------|---|
| REVISIO                                                                                                      | ٩S                                 |                              |                                    |               |   |
| DESCRIPTION                                                                                                  |                                    | DATE                         | APPR                               | OVED          |   |
| CHECK-IN                                                                                                     |                                    | 4/3/2013                     | 3 D                                | RP            | F |
|                                                                                                              |                                    |                              |                                    |               |   |
|                                                                                                              |                                    |                              |                                    |               | E |
| <u>4-850</u><br>5 TRAI                                                                                       | <u>NSD</u>                         | DUC                          | ER                                 |               | D |
|                                                                                                              | <u>/ER</u>                         | <u>ALL</u>                   | <u>.S</u>                          |               | С |
|                                                                                                              |                                    |                              |                                    |               | В |
| NAME DATE<br>BY: DRP 4/3/2013                                                                                | TITLE:                             | -0002-00 R4-E<br>DUCER ASSEM | PHONE: 88<br>INFO@LASE<br>WWW.LASE |               |   |
| SURFACE FINISH<br>ATURES MUST MEET<br>(CATION AFTER PLATING<br>E POWDER-COAT IF<br>) OR POWDER-COATED<br>ISH | size dwg<br><b>B</b> 4021<br>SCALI | -0002-00                     | SHEET 1                            | B<br>REV<br>B | A |
| 2                                                                                                            |                                    |                              | 1                                  |               |   |