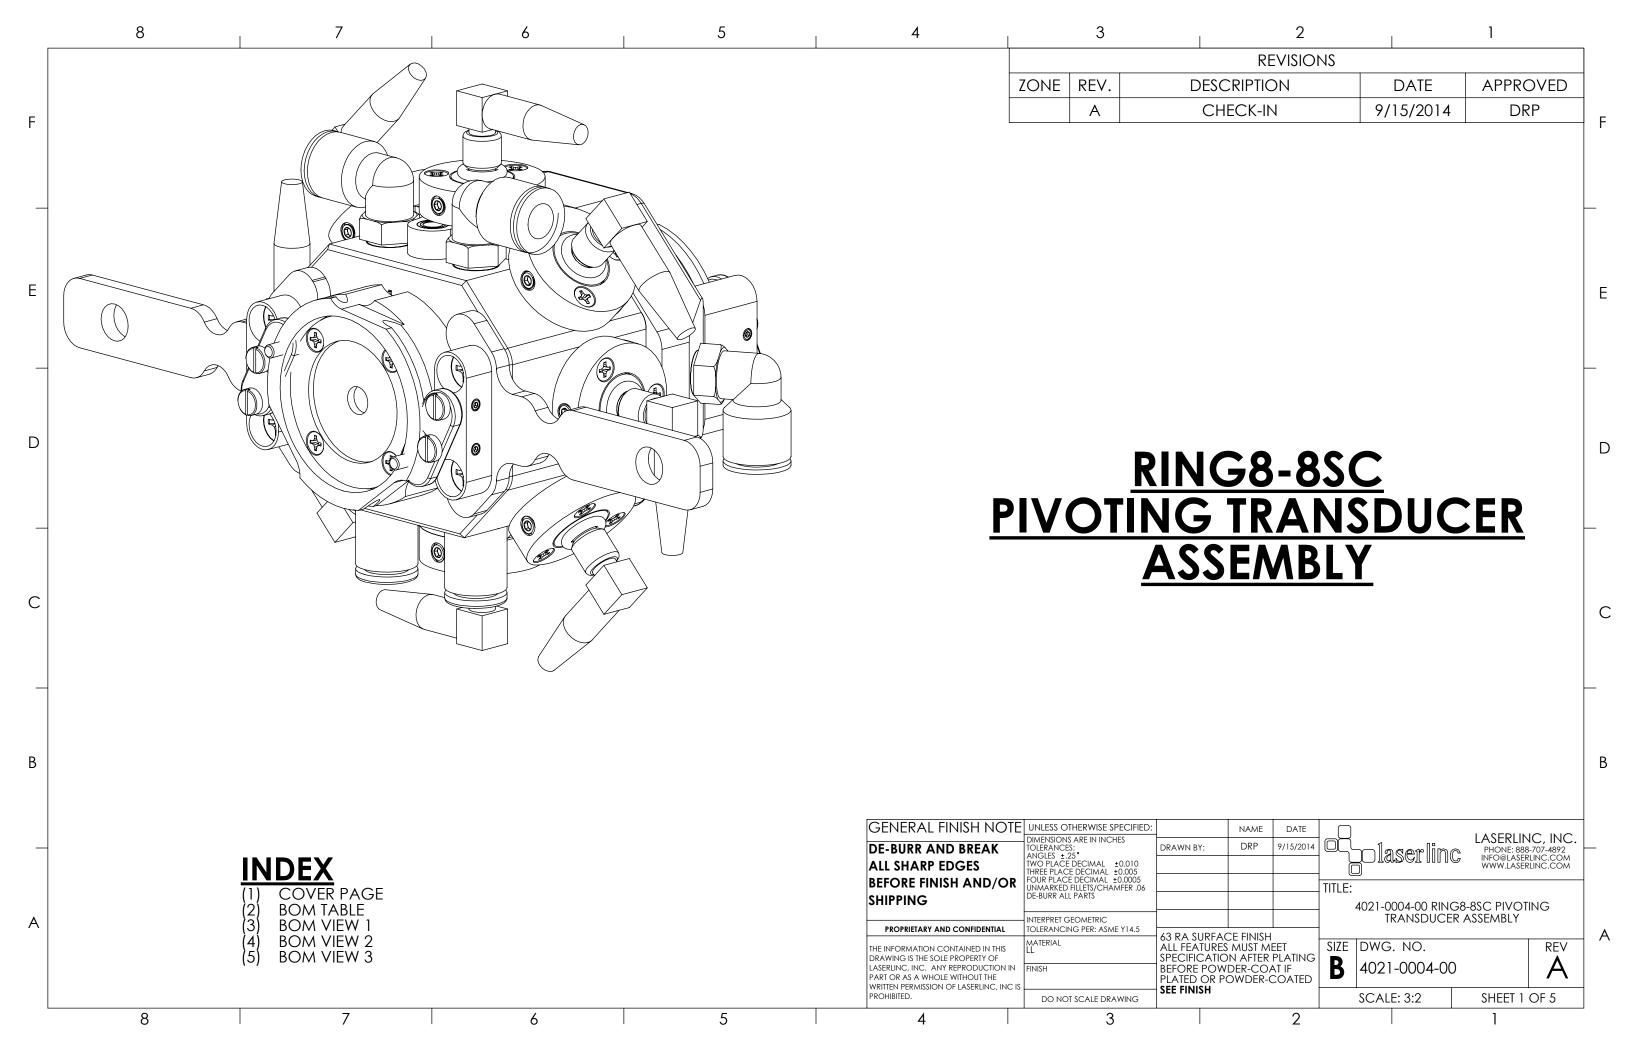

| ITEM NO. | PART NUMBER                                                       | DESCRIPTION