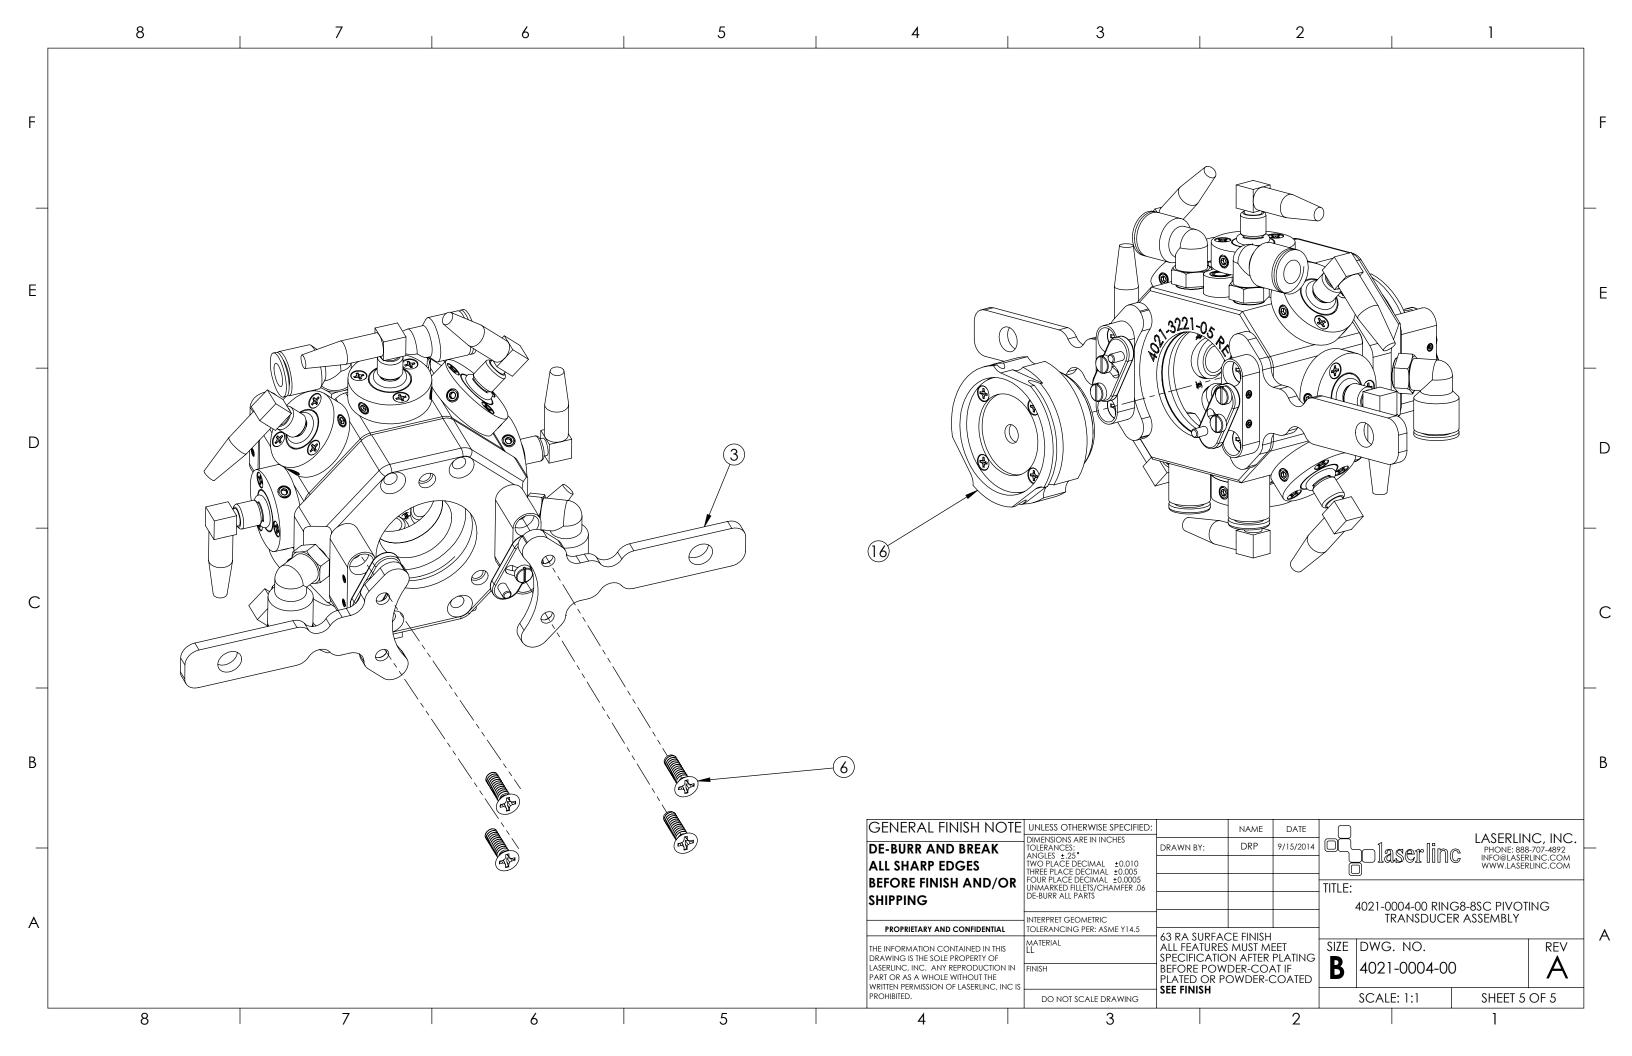

| ITEM NO. | PART NUMBER                                                       | DESCRIPTION                                                                                                                                                                                                                                                                                                                                                                                                                                                                                                                                                                                                                                                                                                                                                                                                                                                                                                                                                                                                                                                                                                                                                                                                                                                                                                                                                                                                                                                                                                                                                                                                                                                                                                                                                                                                                                                                                                                                                                                                                                                                                                                    | Part Location                                   | QTY.                                                                 |
|----------|-------------------------------------------------------------------|--------------------------------------------------------------------------------------------------------------------------------------------------------------------------------------------------------------------------------------------------------------------------------------------------------------------------------------------------------------------------------------------------------------------------------------------------------------------------------------------------------------------------------------------------------------------------------------------------------------------------------------------------------------------------------------------------------------------------------------------------------------------------------------------------------------------------------------------------------------------------------------------------------------------------------------------------------------------------------------------------------------------------------------------------------------------------------------------------------------------------------------------------------------------------------------------------------------------------------------------------------------------------------------------------------------------------------------------------------------------------------------------------------------------------------------------------------------------------------------------------------------------------------------------------------------------------------------------------------------------------------------------------------------------------------------------------------------------------------------------------------------------------------------------------------------------------------------------------------------------------------------------------------------------------------------------------------------------------------------------------------------------------------------------------------------------------------------------------------------------------------|-------------------------------------------------|----------------------------------------------------------------------|
| 1        | 4021-3221-05 Ring8-8SC Dry Block                                  | REV A                                                                                                                                                                                                                                                                                                                                                                                                                                                                                                                                                                                                                                                                                                                                                                                                                                                                                                                                                                                                                                                                                                                                                                                                                                                                                                                                                                                                                                                                                                                                                                                                                                                                                                                                                                                                                                                                                                                                                                                                                                                                                                                          |                                                 | 1                                                                    |
| 2        | 4021-3205-05 Pivoting Transducer Ring                             | REV A                                                                                                                                                                                                                                                                                                                                                                                                                                                                                                                                                                                                                                                                                                                                                                                                                                                                                                                                                                                                                                                                                                                                                                                                                                                                                                                                                                                                                                                                                                                                                                                                                                                                                                                                                                                                                                                                                                                                                                                                                                                                                                                          | 109-D                                           | 8                                                                    |
| 3        | 4021-3202-13 Ring8-8SC Dry-Block Mounting Flange                  | REV A                                                                                                                                                                                                                                                                                                                                                                                                                                                                                                                                                                                                                                                                                                                                                                                                                                                                                                                                                                                                                                                                                                                                                                                                                                                                                                                                                                                                                                                                                                                                                                                                                                                                                                                                                                                                                                                                                                                                                                                                                                                                                                                          |                                                 | 2                                                                    |
|          |                                                                   |                                                                                                                                                                                                                                                                                                                                                                                                                                                                                                                                                                                                                                                                                                                                                                                                                                                                                                                                                                                                                                                                                                                                                                                                                                                                                                                                                                                                                                                                                                                                                                                                                                                                                                                                                                                                                                                                                                                                                                                                                                                                                                                                | 100 D                                           | 1                                                                    |
| 4        | 4021-3211-05 Transducer Water Pocket Extension                    | REV B                                                                                                                                                                                                                                                                                                                                                                                                                                                                                                                                                                                                                                                                                                                                                                                                                                                                                                                                                                                                                                                                                                                                                                                                                                                                                                                                                                                                                                                                                                                                                                                                                                                                                                                                                                                                                                                                                                                                                                                                                                                                                                                          | 109-D                                           | + '                                                                  |
| 5        | 4021-3212-05 Transducer Water Pocket                              | REV B                                                                                                                                                                                                                                                                                                                                                                                                                                                                                                                                                                                                                                                                                                                                                                                                                                                                                                                                                                                                                                                                                                                                                                                                                                                                                                                                                                                                                                                                                                                                                                                                                                                                                                                                                                                                                                                                                                                                                                                                                                                                                                                          |                                                 | 1                                                                    |
| 6        | 4000-1116-01 Self-Contained Die Insert Latch Assembly             | REV A                                                                                                                                                                                                                                                                                                                                                                                                                                                                                                                                                                                                                                                                                                                                                                                                                                                                                                                                                                                                                                                                                                                                                                                                                                                                                                                                                                                                                                                                                                                                                                                                                                                                                                                                                                                                                                                                                                                                                                                                                                                                                                                          |                                                 | 4                                                                    |
| 7        | 4015-2224-04 .0625 x .426ID x .566OD O-Ring                       | McMaster-Carr Part # 9555K14                                                                                                                                                                                                                                                                                                                                                                                                                                                                                                                                                                                                                                                                                                                                                                                                                                                                                                                                                                                                                                                                                                                                                                                                                                                                                                                                                                                                                                                                                                                                                                                                                                                                                                                                                                                                                                                                                                                                                                                                                                                                                                   | 109-B                                           | 8                                                                    |
| 8        | 4021-2205-04 1-16 NPT x 1-4in OD Straight Push-to-Connect Fitting | McMaster-Carr Part # 52065K218                                                                                                                                                                                                                                                                                                                                                                                                                                                                                                                                                                                                                                                                                                                                                                                                                                                                                                                                                                                                                                                                                                                                                                                                                                                                                                                                                                                                                                                                                                                                                                                                                                                                                                                                                                                                                                                                                                                                                                                                                                                                                                 |                                                 | 2                                                                    |
| 9        | 4601-2217-04 1-4 Tube x 1-16 NPT Swivel Push-to-Connect           | Norgren Part # M24470416                                                                                                                                                                                                                                                                                                                                                                                                                                                                                                                                                                                                                                                                                                                                                                                                                                                                                                                                                                                                                                                                                                                                                                                                                                                                                                                                                                                                                                                                                                                                                                                                                                                                                                                                                                                                                                                                                                                                                                                                                                                                                                       |                                                 | 4                                                                    |
| 10       | 4021-2204-04 1.112 ID x 1.318 OD x .103 W Square Buna-N O-Ring    | McMaster-Carr Part # 4061T168                                                                                                                                                                                                                                                                                                                                                                                                                                                                                                                                                                                                                                                                                                                                                                                                                                                                                                                                                                                                                                                                                                                                                                                                                                                                                                                                                                                                                                                                                                                                                                                                                                                                                                                                                                                                                                                                                                                                                                                                                                                                                                  |                                                 | 1                                                                    |
| 11       | 4102-2204-04 6-32 x 3-16 Nylon Tip Set Screw - SS                 | McMaster-Carr Part # 90291A143                                                                                                                                                                                                                                                                                                                                                                                                                                                                                                                                                                                                                                                                                                                                                                                                                                                                                                                                                                                                                                                                                                                                                                                                                                                                                                                                                                                                                                                                                                                                                                                                                                                                                                                                                                                                                                                                                                                                                                                                                                                                                                 | 17-M                                            | 24                                                                   |
| 12       | 0000-2223-04 2-56 x 1-2L FH PH SS                                 | McMaster-Carr Part # 91771A081                                                                                                                                                                                                                                                                                                                                                                                                                                                                                                                                                                                                                                                                                                                                                                                                                                                                                                                                                                                                                                                                                                                                                                                                                                                                                                                                                                                                                                                                                                                                                                                                                                                                                                                                                                                                                                                                                                                                                                                                                                                                                                 |                                                 | 28                                                                   |
| 13       | 2418T132                                                          | McMaster-Carr Part # 2418T132                                                                                                                                                                                                                                                                                                                                                                                                                                                                                                                                                                                                                                                                                                                                                                                                                                                                                                                                                                                                                                                                                                                                                                                                                                                                                                                                                                                                                                                                                                                                                                                                                                                                                                                                                                                                                                                                                                                                                                                                                                                                                                  |                                                 | 1                                                                    |
| 14       | 4021-2202-04 1.112 ID x 1.318 OD x .103 W EPDM O-Ring             | McMaster-Carr Part # 9557K155                                                                                                                                                                                                                                                                                                                                                                                                                                                                                                                                                                                                                                                                                                                                                                                                                                                                                                                                                                                                                                                                                                                                                                                                                                                                                                                                                                                                                                                                                                                                                                                                                                                                                                                                                                                                                                                                                                                                                                                                                                                                                                  | 101-Q                                           | 1                                                                    |
| 15       | 4002-2310-33 Transducer and Micro-Dot BNC Assembly                | REV J                                                                                                                                                                                                                                                                                                                                                                                                                                                                                                                                                                                                                                                                                                                                                                                                                                                                                                                                                                                                                                                                                                                                                                                                                                                                                                                                                                                                                                                                                                                                                                                                                                                                                                                                                                                                                                                                                                                                                                                                                                                                                                                          | 104                                             | 8                                                                    |
| 16       | 04021-41 Ring4-8SC Die Insert Assembly                            | REV E                                                                                                                                                                                                                                                                                                                                                                                                                                                                                                                                                                                                                                                                                                                                                                                                                                                                                                                                                                                                                                                                                                                                                                                                                                                                                                                                                                                                                                                                                                                                                                                                                                                                                                                                                                                                                                                                                                                                                                                                                                                                                                                          | -                                               | 2                                                                    |
|          |                                                                   |                                                                                                                                                                                                                                                                                                                                                                                                                                                                                                                                                                                                                                                                                                                                                                                                                                                                                                                                                                                                                                                                                                                                                                                                                                                                                                                                                                                                                                                                                                                                                                                                                                                                                                                                                                                                                                                                                                                                                                                                                                                                                                                                | DIASET TINC INFO WWW.  021-0004-00 RING8-8SC PI | ERLINC, INC<br>NE: 888-707-4892<br>@LASERLINC.COM<br>/.LASERLINC.COM |
|          |                                                                   | DRAWING IS THE SOLE PROPERTY OF LASERLINC, INC. ANY REPRODUCTION IN PART OR AS A WHOLE WITHOUT THE WRITTEN PERMISSION OF LASERLINC, INC. IS  SPECIFICATION AFTER PLATING BEFORE POWDER-COAT IF PLATED OR POWDER-COATED  SPECIFICATION AFTER PLATING BEFORE POWDER-COAT IF PLATED OR POWDER-COATED SPECIFICATION AFTER PLATING BEFORE POWDER-COAT IF PLATED OR POWDER-COATED SPECIFICATION AFTER PLATING BEFORE POWDER-COAT IF PLATED OR POWDER-COATED SPECIFICATION AFTER PLATING BEFORE POWDER-COAT IF PLATED OR POWDER-COATED SPECIFICATION AFTER PLATING BEFORE POWDER-COAT IF PLATED OR POWDER-COATED SPECIFICATION AFTER PLATING BEFORE POWDER-COAT IF PLATED OR POWDER-COATED SPECIFICATION AFTER PLATING BEFORE POWDER-COAT IF PLATED OR POWDER-COATED SPECIFICATION AFTER PLATING BEFORE POWDER-COAT IF PLATED OR POWDER-COATED SPECIFICATION AFTER PLATING BEFORE PLATING BEFORE PLATING BEFORE PLATING BEFORE PLATING BEFORE PLATING BEFORE P | TRANSDUCER ASSEMEDWG. NO. 4021-0004-00          | REV                                                                  |
| 8        | 7 6 5                                                             | PROHIBITED. DO NOT SCALE DRAWING                                                                                                                                                                                                                                                                                                                                                                                                                                                                                                                                                                                                                                                                                                                                                                                                                                                                                                                                                                                                                                                                                                                                                                                                                                                                                                                                                                                                                                                                                                                                                                                                                                                                                                                                                                                                                                                                                                                                                                                                                                                                                               | SCALE: 1:1 SHE                                  | ET 2 OF 5                                                            |