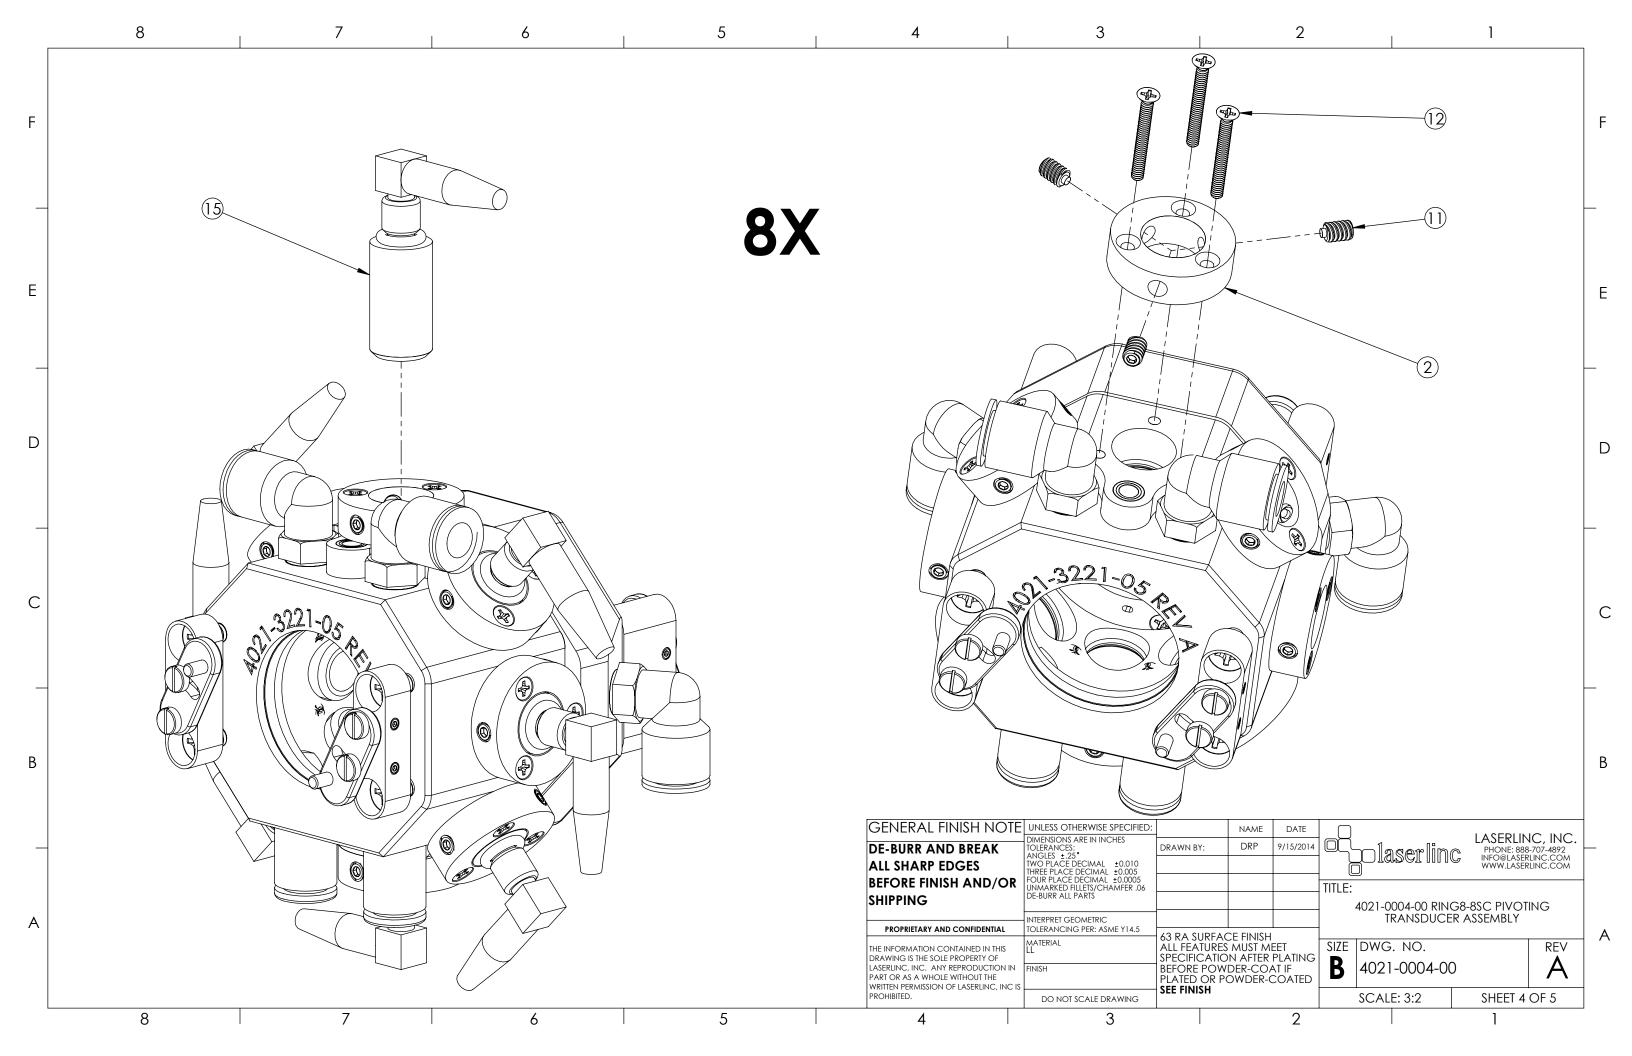

| ITEM NO. | PART NUMBER                                                       | DESCRIPTION                                                                                                                                                                                                                                                                                                                                                                                                                                                                                                                                                                                                                                                                                                                                                                                                                                                                                                                                                                                                                                                                                                                                                                                                                                                                                                                                                                                                                                                                                                                                                                                                                                                                                                                                                                                                                                                                                                                                                                                                                                                                                                                    | Part Location                                   | QTY.                                                                 |
|----------|-------------------------------------------------------------------|--------------------------------------------------------------------------------------------------------------------------------------------------------------------------------------------------------------------------------------------------------------------------------------------------------------------------------------------------------------------------------------------------------------------------------------------------------------------------------------------------------------------------------------------------------------------------------------------------------------------------------------------------------------------------------------------------------------------------------------------------------------------------------------------------------------------------------------------------------------------------------------------------------------------------------------------------------------------------------------------------------------------------------------------------------------------------------------------------------------------------------------------------------------------------------------------------------------------------------------------------------------------------------------------------------------------------------------------------------------------------------------------------------------------------------------------------------------------------------------------------------------------------------------------------------------------------------------------------------------------------------------------------------------------------------------------------------------------------------------------------------------------------------------------------------------------------------------------------------------------------------------------------------------------------------------------------------------------------------------------------------------------------------------------------------------------------------------------------------------------------------|-------------------------------------------------|----------------------------------------------------------------------|
| 1        | 4021-3221-05 Ring8-8SC Dry Block                                  | REV A                                                                                                                                                                                                                                                                                                                                                                                                                                                                                                                                                                                                                                                                                                                                                                                                                                                                                                                                                                                                                                                                                                                                                                                                                                                                                                                                                                                                                                                                                                                                                                                                                                                                                                                                                                                                                                                                                                                                                                                                                                                                                                                          |                                                 | 1                                                                    |
| 2        | 4021-3205-05 Pivoting Transducer Ring                             | REV A                                                                                                                                                                                                                                                                                                                                                                                                                                                                                                                                                                                                                                                                                                                                                                                                                                                                                                                                                                                                                                                                                                                                                                                                                                                                                                                                                                                                                                                                                                                                                                                                                                                                                                                                                                                                                                                                                                                                                                                                                                                                                                                          | 109-D                                           | 8                                                                    |
| 3        | 4021-3202-13 Ring8-8SC Dry-Block Mounting Flange                  | REV A                                                                                                                                                                                                                                                                                                                                                                                                                                                                                                                                                                                                                                                                                                                                                                                                                                                                                                                                                                                                                                                                                                                                                                                                                                                                                                                                                                                                                                                                                                                                                                                                                                                                                                                                                                                                                                                                                                                                                                                                                                                                                                                          |                                                 | 2                                                                    |
|          |                                                                   |                                                                                                                                                                                                                                                                                                                                                                                                                                                                                                                                                                                                                                                                                                                                                                                                                                                                                                                                                                                                                                                                                                                                                                                                                                                                                                                                                                                                                                                                                                                                                                                                                                                                                                                                                                                                                                                                                                                                                                                                                                                                                                                                | 100 D                                           | 1                                                                    |
| 4        | 4021-3211-05 Transducer Water Pocket Extension                    | REV B                                                                                                                                                                                                                                                                                                                                                                                                                                                                                                                                                                                                                                                                                                                                                                                                                                                                                                                                                                                                                                                                                                                                                                                                                                                                                                                                                                                                                                                                                                                                                                                                                                                                                                                                                                                                                                                                                                                                                                                                                                                                                                                          | 109-D                                           | + '                                                                  |
| 5        | 4021-3212-05 Transducer Water Pocket                              | REV B                                                                                                                                                                                                                                                                                                                                                                                                                                                                                                                                                                                                                                                                                                                                                                                                                                                                                                                                                                                                                                                                                                                                                                                                                                                                                                                                                                                                                                                                                                                                                                                                                                                                                                                                                                                                                                                                                                                                                                                                                                                                                                                          |                                                 | 1                                                                    |
| 6        | 4000-1116-01 Self-Contained Die Insert Latch Assembly             | REV A                                                                                                                                                                                                                                                                                                                                                                                                                                                                                                                                                                                                                                                                                                                                                                                                                                                                                                                                                                                                                                                                                                                                                                                                                                                                                                                                                                                                                                                                                                                                                                                                                                                                                                                                                                                                                                                                                                                                                                                                                                                                                                                          |                                                 | 4                                                                    |
| 7        | 4015-2224-04 .0625 x .426ID x .566OD O-Ring                       | McMaster-Carr Part # 9555K14                                                                                                                                                                                                                                                                                                                                                                                                                                                                                                                                                                                                                                                                                                                                                                                                                                                                                                                                                                                                                                                                                                                                                                                                                                                                                                                                                                                                                                                                                                                                                                                                                                                                                                                                                                                                                                                                                                                                                                                                                                                                                                   | 109-B                                           | 8                                                                    |
| 8        | 4021-2205-04 1-16 NPT x 1-4in OD Straight Push-to-Connect Fitting | McMaster-Carr Part # 52065K218                                                                                                                                                                                                                                                                                                                                                                                                                                                                                                                                                                                                                                                                                                                                                                                                                                                                                                                                                                                                                                                                                                                                                                                                                                                                                                                                                                                                                                                                                                                                                                                                                                                                                                                                                                                                                                                                                                                                                                                                                                                                                                 |                                                 | 2                                                                    |
| 9        | 4601-2217-04 1-4 Tube x 1-16 NPT Swivel Push-to-Connect           | Norgren Part # M24470416                                                                                                                                                                                                                                                                                                                                                                                                                                                                                                                                                                                                                                                                                                                                                                                                                                                                                                                                                                                                                                                                                                                                                                                                                                                                                                                                                                                                                                                                                                                                                                                                                                                                                                                                                                                                                                                                                                                                                                                                                                                                                                       |                                                 | 4                                                                    |
| 10       | 4021-2204-04 1.112 ID x 1.318 OD x .103 W Square Buna-N O-Ring    | McMaster-Carr Part # 4061T168                                                                                                                                                                                                                                                                                                                                                                                                                                                                                                                                                                                                                                                                                                                                                                                                                                                                                                                                                                                                                                                                                                                                                                                                                                                                                                                                                                                                                                                                                                                                                                                                                                                                                                                                                                                                                                                                                                                                                                                                                                                                                                  |                                                 | 1                                                                    |
| 11       | 4102-2204-04 6-32 x 3-16 Nylon Tip Set Screw - SS                 | McMaster-Carr Part # 90291A143                                                                                                                                                                                                                                                                                                                                                                                                                                                                                                                                                                                                                                                                                                                                                                                                                                                                                                                                                                                                                                                                                                                                                                                                                                                                                                                                                                                                                                                                                                                                                                                                                                                                                                                                                                                                                                                                                                                                                                                                                                                                                                 | 17-M                                            | 24                                                                   |
| 12       | 0000-2223-04 2-56 x 1-2L FH PH SS                                 | McMaster-Carr Part # 91771A081                                                                                                                                                                                                                                                                                                                                                                                                                                                                                                                                                                                                                                                                                                                                                                                                                                                                                                                                                                                                                                                                                                                                                                                                                                                                                                                                                                                                                                                                                                                                                                                                                                                                                                                                                                                                                                                                                                                                                                                                                                                                                                 |                                                 | 28                                                                   |
| 13       | 2418T132                                                          | McMaster-Carr Part # 2418T132                                                                                                                                                                                                                                                                                                                                                                                                                                                                                                                                                                                                                                                                                                                                                                                                                                                                                                                                                                                                                                                                                                                                                                                                                                                                                                                                                                                                                                                                                                                                                                                                                                                                                                                                                                                                                                                                                                                                                                                                                                                                                                  |                                                 | 1                                                                    |
| 14       | 4021-2202-04 1.112 ID x 1.318 OD x .103 W EPDM O-Ring             | McMaster-Carr Part # 9557K155                                                                                                                                                                                                                                                                                                                                                                                                                                                                                                                                                                                                                                                                                                                                                                                                                                                                                                                                                                                                                                                                                                                                                                                                                                                                                                                                                                                                                                                                                                                                                                                                                                                                                                                                                                                                                                                                                                                                                                                                                                                                                                  | 101-Q                                           | 1                                                                    |
| 15       | 4002-2310-33 Transducer and Micro-Dot BNC Assembly                | REV J                                                                                                                                                                                                                                                                                                                                                                                                                                                                                                                                                                                                                                                                                                                                                                                                                                                                                                                                                                                                                                                                                                                                                                                                                                                                                                                                                                                                                                                                                                                                                                                                                                                                                                                                                                                                                                                                                                                                                                                                                                                                                                                          | 104                                             | 8                                                                    |
| 16       | 04021-41 Ring4-8SC Die Insert Assembly                            | REV E                                                                                                                                                                                                                                                                                                                                                                                                                                                                                                                                                                                                                                                                                                                                                                                                                                                                                                                                                                                                                                                                                                                                                                                                                                                                                                                                                                                                                                                                                                                                                                                                                                                                                                                                                                                                                                                                                                                                                                                                                                                                                                                          | -                                               | 2                                                                    |
|          |                                                                   |                                                                                                                                                                                                                                                                                                                                                                                                                                                                                                                                                                                                                                                                                                                                                                                                                                                                                                                                                                                                                                                                                                                                                                                                                                                                                                                                                                                                                                                                                                                                                                                                                                                                                                                                                                                                                                                                                                                                                                                                                                                                                                                                | DIASET TINC INFO WWW.  021-0004-00 RING8-8SC PI | ERLINC, INC<br>NE: 888-707-4892<br>@LASERLINC.COM<br>/.LASERLINC.COM |
|          |                                                                   | DRAWING IS THE SOLE PROPERTY OF LASERLINC, INC. ANY REPRODUCTION IN PART OR AS A WHOLE WITHOUT THE WRITTEN PERMISSION OF LASERLINC, INC. IS  SPECIFICATION AFTER PLATING BEFORE POWDER-COAT IF PLATED OR POWDER-COATED  SPECIFICATION AFTER PLATING BEFORE POWDER-COAT IF PLATED OR POWDER-COATED SPECIFICATION AFTER PLATING BEFORE POWDER-COAT IF PLATED OR POWDER-COATED SPECIFICATION AFTER PLATING BEFORE POWDER-COAT IF PLATED OR POWDER-COATED SPECIFICATION AFTER PLATING BEFORE POWDER-COAT IF PLATED OR POWDER-COATED SPECIFICATION AFTER PLATING BEFORE POWDER-COAT IF PLATED OR POWDER-COATED SPECIFICATION AFTER PLATING BEFORE POWDER-COAT IF PLATED OR POWDER-COATED SPECIFICATION AFTER PLATING BEFORE POWDER-COAT IF PLATED OR POWDER-COATED SPECIFICATION AFTER PLATING BEFORE POWDER-COAT IF PLATED OR POWDER-COATED SPECIFICATION AFTER PLATING BEFORE PLATING BEFORE PLATING BEFORE PLATING BEFORE PLATING BEFORE PLATING BEFORE P | TRANSDUCER ASSEMEDWG. NO. 4021-0004-00          | REV                                                                  |
| 8        | 7 6 5                                                             | PROHIBITED. DO NOT SCALE DRAWING                                                                                                                                                                                                                                                                                                                                                                                                                                                                                                                                                                                                                                                                                                                                                                                                                                                                                                                                                                                                                                                                                                                                                                                                                                                                                                                                                                                                                                                                                                                                                                                                                                                                                                                                                                                                                                                                                                                                                                                                                                                                                               | SCALE: 1:1 SHE                                  | ET 2 OF 5                                                            |