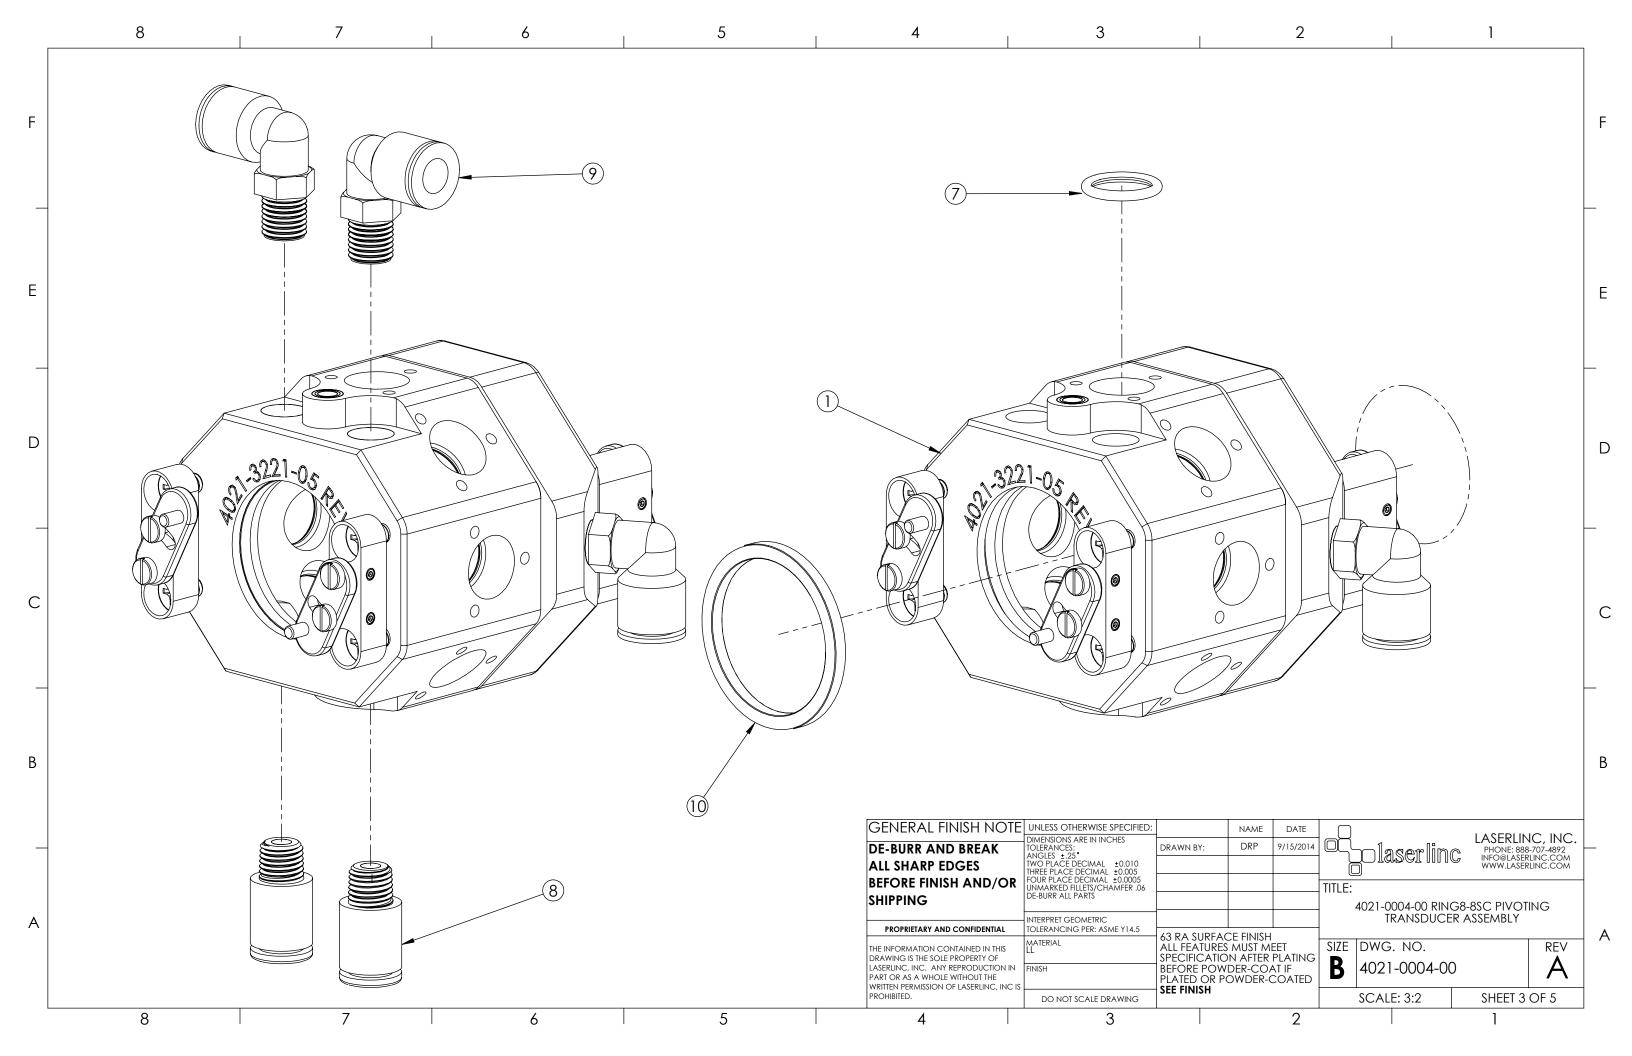

| ITEM NO. | PART NUMBER                                                       | DESCRIPTION                                                                                                                                                                                                                                                                                                                                                                                                                                                                                                                                                                                                                                                                                                                                                                                                                                                                                                                                                                                                                                                                                                                                                                                                                                                                                                                                                                                                                                                                                                                                                                                                                                                                                                                                                                                                                                                                                                                                                                                                                                                                                                                    | Part Location                                   | QTY.                                                                 |
|----------|-------------------------------------------------------------------|--------------------------------------------------------------------------------------------------------------------------------------------------------------------------------------------------------------------------------------------------------------------------------------------------------------------------------------------------------------------------------------------------------------------------------------------------------------------------------------------------------------------------------------------------------------------------------------------------------------------------------------------------------------------------------------------------------------------------------------------------------------------------------------------------------------------------------------------------------------------------------------------------------------------------------------------------------------------------------------------------------------------------------------------------------------------------------------------------------------------------------------------------------------------------------------------------------------------------------------------------------------------------------------------------------------------------------------------------------------------------------------------------------------------------------------------------------------------------------------------------------------------------------------------------------------------------------------------------------------------------------------------------------------------------------------------------------------------------------------------------------------------------------------------------------------------------------------------------------------------------------------------------------------------------------------------------------------------------------------------------------------------------------------------------------------------------------------------------------------------------------|-------------------------------------------------|----------------------------------------------------------------------|
| 1        | 4021-3221-05 Ring8-8SC Dry Block                                  | REV A                                                                                                                                                                                                                                                                                                                                                                                                                                                                                                                                                                                                                                                                                                                                                                                                                                                                                                                                                                                                                                                                                                                                                                                                                                                                                                                                                                                                                                                                                                                                                                                                                                                                                                                                                                                                                                                                                                                                                                                                                                                                                                                          |                                                 | 1                                                                    |
| 2        | 4021-3205-05 Pivoting Transducer Ring                             | REV A                                                                                                                                                                                                                                                                                                                                                                                                                                                                                                                                                                                                                                                                                                                                                                                                                                                                                                                                                                                                                                                                                                                                                                                                                                                                                                                                                                                                                                                                                                                                                                                                                                                                                                                                                                                                                                                                                                                                                                                                                                                                                                                          | 109-D                                           | 8                                                                    |
| 3        | 4021-3202-13 Ring8-8SC Dry-Block Mounting Flange                  | REV A                                                                                                                                                                                                                                                                                                                                                                                                                                                                                                                                                                                                                                                                                                                                                                                                                                                                                                                                                                                                                                                                                                                                                                                                                                                                                                                                                                                                                                                                                                                                                                                                                                                                                                                                                                                                                                                                                                                                                                                                                                                                                                                          |                                                 | 2                                                                    |
|          |                                                                   |                                                                                                                                                                                                                                                                                                                                                                                                                                                                                                                                                                                                                                                                                                                                                                                                                                                                                                                                                                                                                                                                                                                                                                                                                                                                                                                                                                                                                                                                                                                                                                                                                                                                                                                                                                                                                                                                                                                                                                                                                                                                                                                                | 100 D                                           | 1                                                                    |
| 4        | 4021-3211-05 Transducer Water Pocket Extension                    | REV B                                                                                                                                                                                                                                                                                                                                                                                                                                                                                                                                                                                                                                                                                                                                                                                                                                                                                                                                                                                                                                                                                                                                                                                                                                                                                                                                                                                                                                                                                                                                                                                                                                                                                                                                                                                                                                                                                                                                                                                                                                                                                                                          | 109-D                                           | + '                                                                  |
| 5        | 4021-3212-05 Transducer Water Pocket                              | REV B                                                                                                                                                                                                                                                                                                                                                                                                                                                                                                                                                                                                                                                                                                                                                                                                                                                                                                                                                                                                                                                                                                                                                                                                                                                                                                                                                                                                                                                                                                                                                                                                                                                                                                                                                                                                                                                                                                                                                                                                                                                                                                                          |                                                 | 1                                                                    |
| 6        | 4000-1116-01 Self-Contained Die Insert Latch Assembly             | REV A                                                                                                                                                                                                                                                                                                                                                                                                                                                                                                                                                                                                                                                                                                                                                                                                                                                                                                                                                                                                                                                                                                                                                                                                                                                                                                                                                                                                                                                                                                                                                                                                                                                                                                                                                                                                                                                                                                                                                                                                                                                                                                                          |                                                 | 4                                                                    |
| 7        | 4015-2224-04 .0625 x .426ID x .566OD O-Ring                       | McMaster-Carr Part # 9555K14                                                                                                                                                                                                                                                                                                                                                                                                                                                                                                                                                                                                                                                                                                                                                                                                                                                                                                                                                                                                                                                                                                                                                                                                                                                                                                                                                                                                                                                                                                                                                                                                                                                                                                                                                                                                                                                                                                                                                                                                                                                                                                   | 109-B                                           | 8                                                                    |
| 8        | 4021-2205-04 1-16 NPT x 1-4in OD Straight Push-to-Connect Fitting | McMaster-Carr Part # 52065K218                                                                                                                                                                                                                                                                                                                                                                                                                                                                                                                                                                                                                                                                                                                                                                                                                                                                                                                                                                                                                                                                                                                                                                                                                                                                                                                                                                                                                                                                                                                                                                                                                                                                                                                                                                                                                                                                                                                                                                                                                                                                                                 |                                                 | 2                                                                    |
| 9        | 4601-2217-04 1-4 Tube x 1-16 NPT Swivel Push-to-Connect           | Norgren Part # M24470416                                                                                                                                                                                                                                                                                                                                                                                                                                                                                                                                                                                                                                                                                                                                                                                                                                                                                                                                                                                                                                                                                                                                                                                                                                                                                                                                                                                                                                                                                                                                                                                                                                                                                                                                                                                                                                                                                                                                                                                                                                                                                                       |                                                 | 4                                                                    |
| 10       | 4021-2204-04 1.112 ID x 1.318 OD x .103 W Square Buna-N O-Ring    | McMaster-Carr Part # 4061T168                                                                                                                                                                                                                                                                                                                                                                                                                                                                                                                                                                                                                                                                                                                                                                                                                                                                                                                                                                                                                                                                                                                                                                                                                                                                                                                                                                                                                                                                                                                                                                                                                                                                                                                                                                                                                                                                                                                                                                                                                                                                                                  |                                                 | 1                                                                    |
| 11       | 4102-2204-04 6-32 x 3-16 Nylon Tip Set Screw - SS                 | McMaster-Carr Part # 90291A143                                                                                                                                                                                                                                                                                                                                                                                                                                                                                                                                                                                                                                                                                                                                                                                                                                                                                                                                                                                                                                                                                                                                                                                                                                                                                                                                                                                                                                                                                                                                                                                                                                                                                                                                                                                                                                                                                                                                                                                                                                                                                                 | 17-M                                            | 24                                                                   |
| 12       | 0000-2223-04 2-56 x 1-2L FH PH SS                                 | McMaster-Carr Part # 91771A081                                                                                                                                                                                                                                                                                                                                                                                                                                                                                                                                                                                                                                                                                                                                                                                                                                                                                                                                                                                                                                                                                                                                                                                                                                                                                                                                                                                                                                                                                                                                                                                                                                                                                                                                                                                                                                                                                                                                                                                                                                                                                                 |                                                 | 28                                                                   |
| 13       | 2418T132                                                          | McMaster-Carr Part # 2418T132                                                                                                                                                                                                                                                                                                                                                                                                                                                                                                                                                                                                                                                                                                                                                                                                                                                                                                                                                                                                                                                                                                                                                                                                                                                                                                                                                                                                                                                                                                                                                                                                                                                                                                                                                                                                                                                                                                                                                                                                                                                                                                  |                                                 | 1                                                                    |
| 14       | 4021-2202-04 1.112 ID x 1.318 OD x .103 W EPDM O-Ring             | McMaster-Carr Part # 9557K155                                                                                                                                                                                                                                                                                                                                                                                                                                                                                                                                                                                                                                                                                                                                                                                                                                                                                                                                                                                                                                                                                                                                                                                                                                                                                                                                                                                                                                                                                                                                                                                                                                                                                                                                                                                                                                                                                                                                                                                                                                                                                                  | 101-Q                                           | 1                                                                    |
| 15       | 4002-2310-33 Transducer and Micro-Dot BNC Assembly                | REV J                                                                                                                                                                                                                                                                                                                                                                                                                                                                                                                                                                                                                                                                                                                                                                                                                                                                                                                                                                                                                                                                                                                                                                                                                                                                                                                                                                                                                                                                                                                                                                                                                                                                                                                                                                                                                                                                                                                                                                                                                                                                                                                          | 104                                             | 8                                                                    |
| 16       | 04021-41 Ring4-8SC Die Insert Assembly                            | REV E                                                                                                                                                                                                                                                                                                                                                                                                                                                                                                                                                                                                                                                                                                                                                                                                                                                                                                                                                                                                                                                                                                                                                                                                                                                                                                                                                                                                                                                                                                                                                                                                                                                                                                                                                                                                                                                                                                                                                                                                                                                                                                                          | -                                               | 2                                                                    |
|          |                                                                   |                                                                                                                                                                                                                                                                                                                                                                                                                                                                                                                                                                                                                                                                                                                                                                                                                                                                                                                                                                                                                                                                                                                                                                                                                                                                                                                                                                                                                                                                                                                                                                                                                                                                                                                                                                                                                                                                                                                                                                                                                                                                                                                                | DIASET TINC INFO WWW.  021-0004-00 RING8-8SC PI | ERLINC, INC<br>NE: 888-707-4892<br>@LASERLINC.COM<br>/.LASERLINC.COM |
|          |                                                                   | DRAWING IS THE SOLE PROPERTY OF LASERLINC, INC. ANY REPRODUCTION IN PART OR AS A WHOLE WITHOUT THE WRITTEN PERMISSION OF LASERLINC, INC. IS  SPECIFICATION AFTER PLATING BEFORE POWDER-COAT IF PLATED OR POWDER-COATED  SPECIFICATION AFTER PLATING BEFORE POWDER-COAT IF PLATED OR POWDER-COATED SPECIFICATION AFTER PLATING BEFORE POWDER-COAT IF PLATED OR POWDER-COATED SPECIFICATION AFTER PLATING BEFORE POWDER-COAT IF PLATED OR POWDER-COATED SPECIFICATION AFTER PLATING BEFORE POWDER-COAT IF PLATED OR POWDER-COATED SPECIFICATION AFTER PLATING BEFORE POWDER-COAT IF PLATED OR POWDER-COATED SPECIFICATION AFTER PLATING BEFORE POWDER-COAT IF PLATED OR POWDER-COATED SPECIFICATION AFTER PLATING BEFORE POWDER-COAT IF PLATED OR POWDER-COATED SPECIFICATION AFTER PLATING BEFORE POWDER-COAT IF PLATED OR POWDER-COATED SPECIFICATION AFTER PLATING BEFORE PLATING BEFORE PLATING BEFORE PLATING BEFORE PLATING BEFORE PLATING BEFORE P | TRANSDUCER ASSEMEDWG. NO. 4021-0004-00          | REV                                                                  |
| 8        | 7 6 5                                                             | PROHIBITED. DO NOT SCALE DRAWING                                                                                                                                                                                                                                                                                                                                                                                                                                                                                                                                                                                                                                                                                                                                                                                                                                                                                                                                                                                                                                                                                                                                                                                                                                                                                                                                                                                                                                                                                                                                                                                                                                                                                                                                                                                                                                                                                                                                                                                                                                                                                               | SCALE: 1:1 SHE                                  | ET 2 OF 5                                                            |