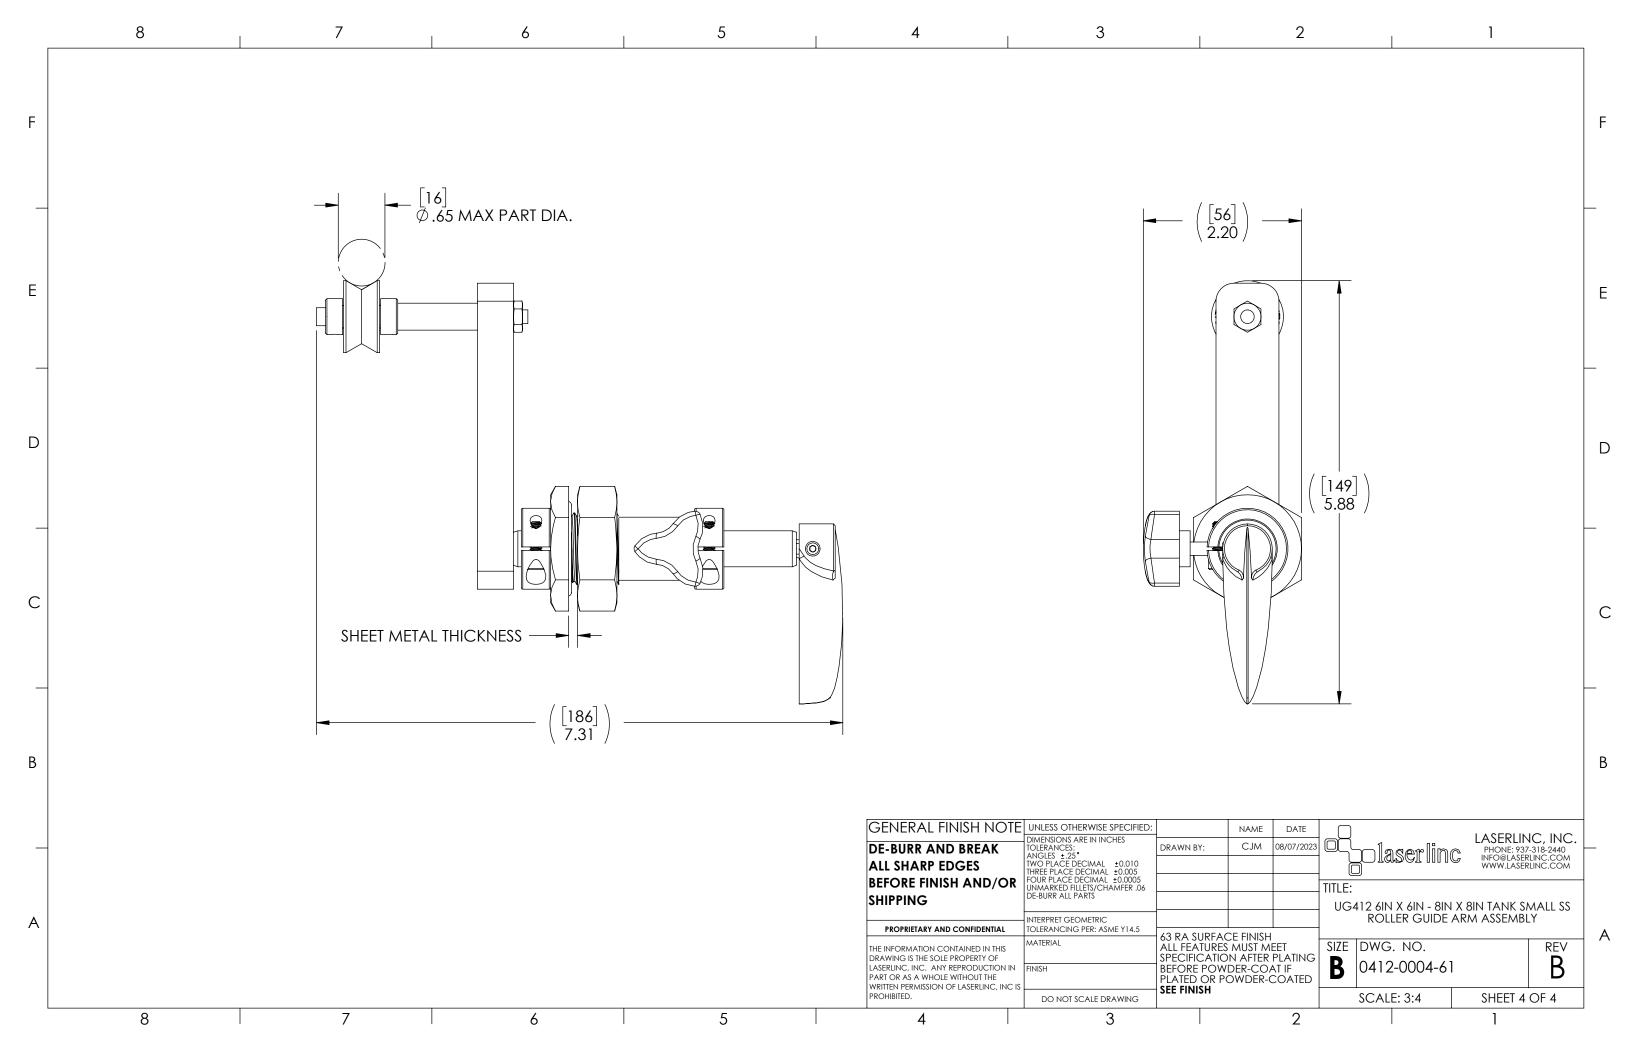

## <u>UG412 6IN X 6IN - 8IN X 8IN</u> <u>TANK SMALL SS ROLLER</u> <u>GUIDE ARM ASSEMBLY</u>

|                       |                                            |                         |                           |             |                |                        |           | Í        |
|-----------------------|--------------------------------------------|-------------------------|---------------------------|-------------|----------------|------------------------|-----------|----------|
|                       | NAME                                       | DATE                    |                           |             |                |                        |           |          |
| Y:                    | CJW                                        | 08/07/2023              |                           | പിമ         | serlin         | LASERLIN<br>PHONE: 937 | -318-2440 | <b>—</b> |
|                       |                                            |                         |                           |             |                | UNFO@LASER             |           |          |
|                       |                                            |                         | TITLE:                    |             |                |                        |           |          |
|                       |                                            |                         | UG                        | 412 6IN     | X 6IN - 8IN    | X 8IN TANK SI          | MALL SS   |          |
|                       |                                            |                         | ROLLER GUIDE ARM ASSEMBLY |             |                |                        |           |          |
| TURES<br>CATIO<br>POW | CE FINISH<br>MUST MI<br>N AFTER<br>DER-COA | EET<br>PLATING<br>AT IF | size<br><b>B</b>          | DWG<br>0412 | <sup>REV</sup> | - A                    |           |          |
| OR POWDER-COATED      |                                            |                         | SCALE: 3:4                |             | SHEET 1 OF 4   |                        |           |          |
|                       |                                            | 2                       |                           |             |                | 1                      |           |          |