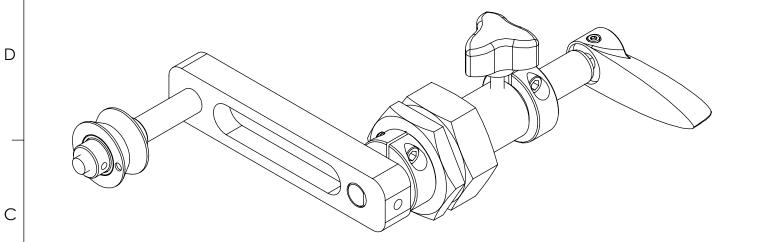

## <u>UG412 6IN X 6IN - 8IN X 8IN</u> <u>TANK SMALL SS ROLLER</u> <u>GUIDE ARM ASSEMBLY</u>

|                       |                                            |                         |                           |             |                |                        |           | Í        |
|-----------------------|--------------------------------------------|-------------------------|---------------------------|-------------|----------------|------------------------|-----------|----------|
|                       | NAME                                       | DATE                    |                           |             |                |                        |           |          |
| Y:                    | CJW                                        | 08/07/2023              |                           | പിമ         | serlin         | LASERLIN<br>PHONE: 937 | -318-2440 | <b>—</b> |
|                       |                                            |                         |                           |             |                | UNFO@LASER             |           |          |
|                       |                                            |                         | TITLE:                    |             |                |                        |           |          |
|                       |                                            |                         | UG                        | 412 6IN     | X 6IN - 8IN    | X 8IN TANK SI          | MALL SS   |          |
|                       |                                            |                         | ROLLER GUIDE ARM ASSEMBLY |             |                |                        |           |          |
| TURES<br>CATIO<br>POW | CE FINISH<br>MUST MI<br>N AFTER<br>DER-COA | EET<br>PLATING<br>AT IF | size<br><b>B</b>          | DWG<br>0412 | <sup>REV</sup> | - A                    |           |          |
| OR POWDER-COATED      |                                            |                         | SCALE: 3:4                |             | SHEET 1 OF 4   |                        |           |          |
|                       |                                            | 2                       |                           |             |                | 1                      |           |          |