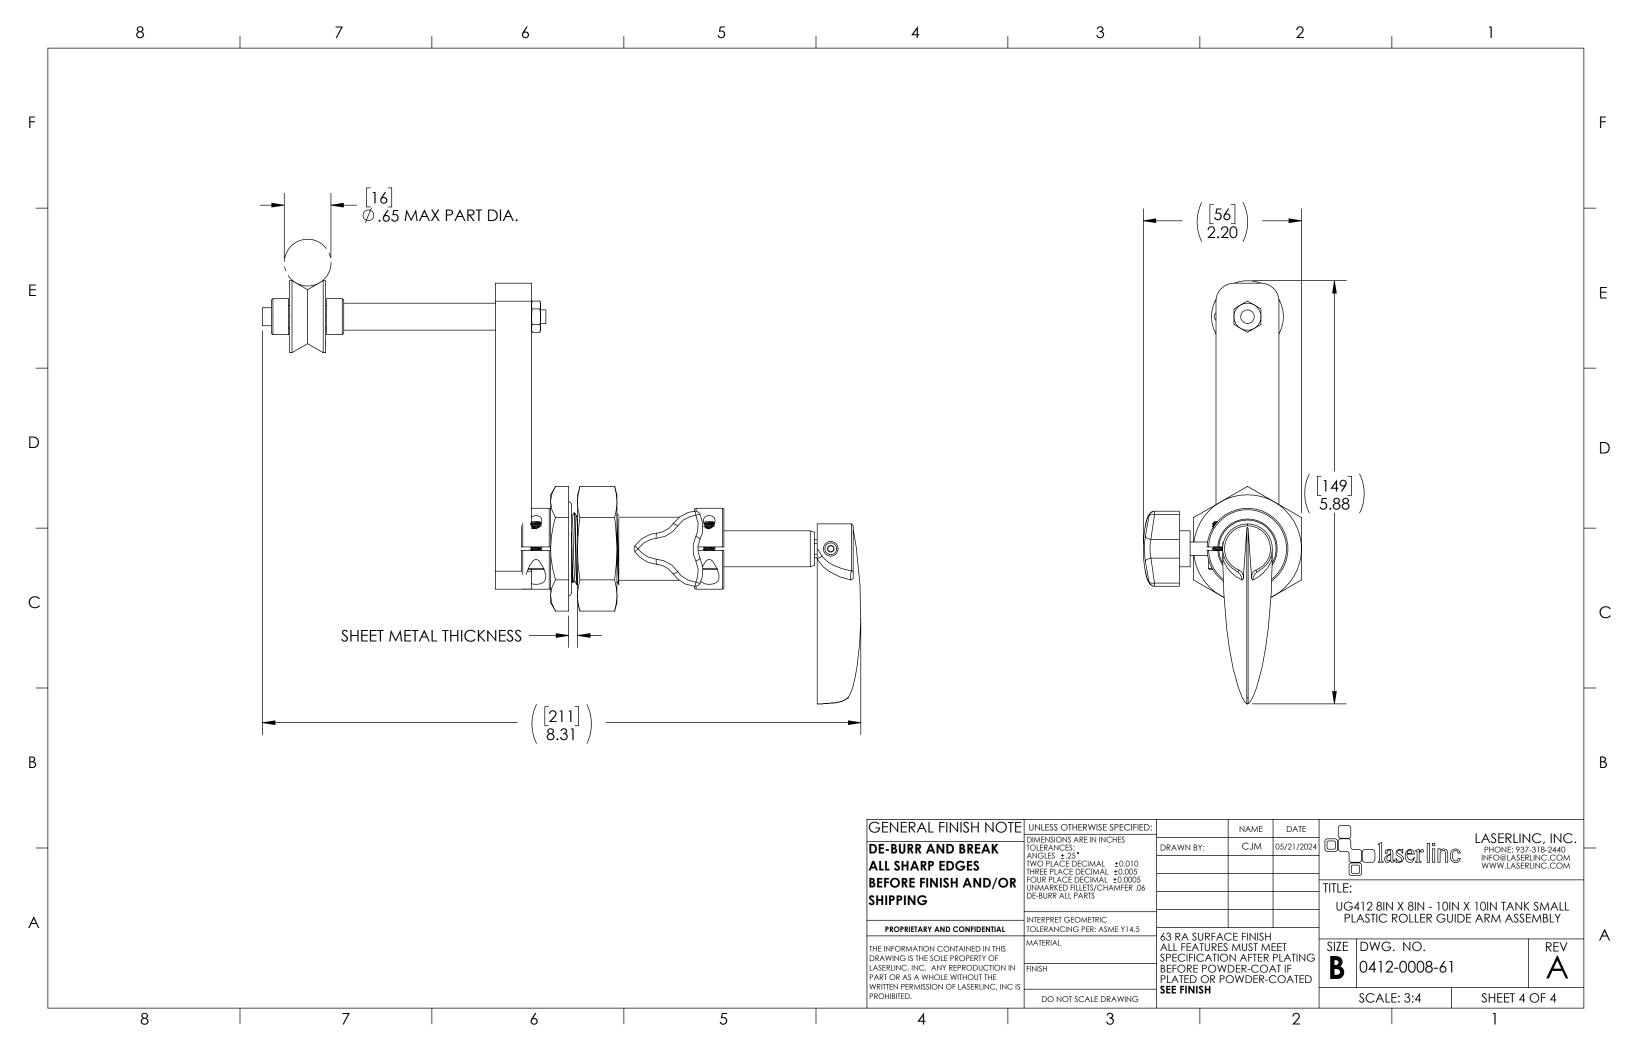

<br>AFTER<br>R-COA | EET<br>PLATING<br>AT IF |                   | ]<br>412 8IN<br>ASTIC F | SET IIN<br>X 8IN - 10<br>ROLLER G<br>NO.<br>-0008-6 | DIN X 10<br>UIDE AF | PHONE: 937<br>IFO@LASER<br>/WW.LASER |          | A |
| ISH                                                    |                          |                         |                   | SCALE                   | : 3:4                                               | S                   | HEET 1                               | OF 4     |   |
|                                                        |                          | 2                       |                   |                         |                                                     |                     | 1                                    |          |   |