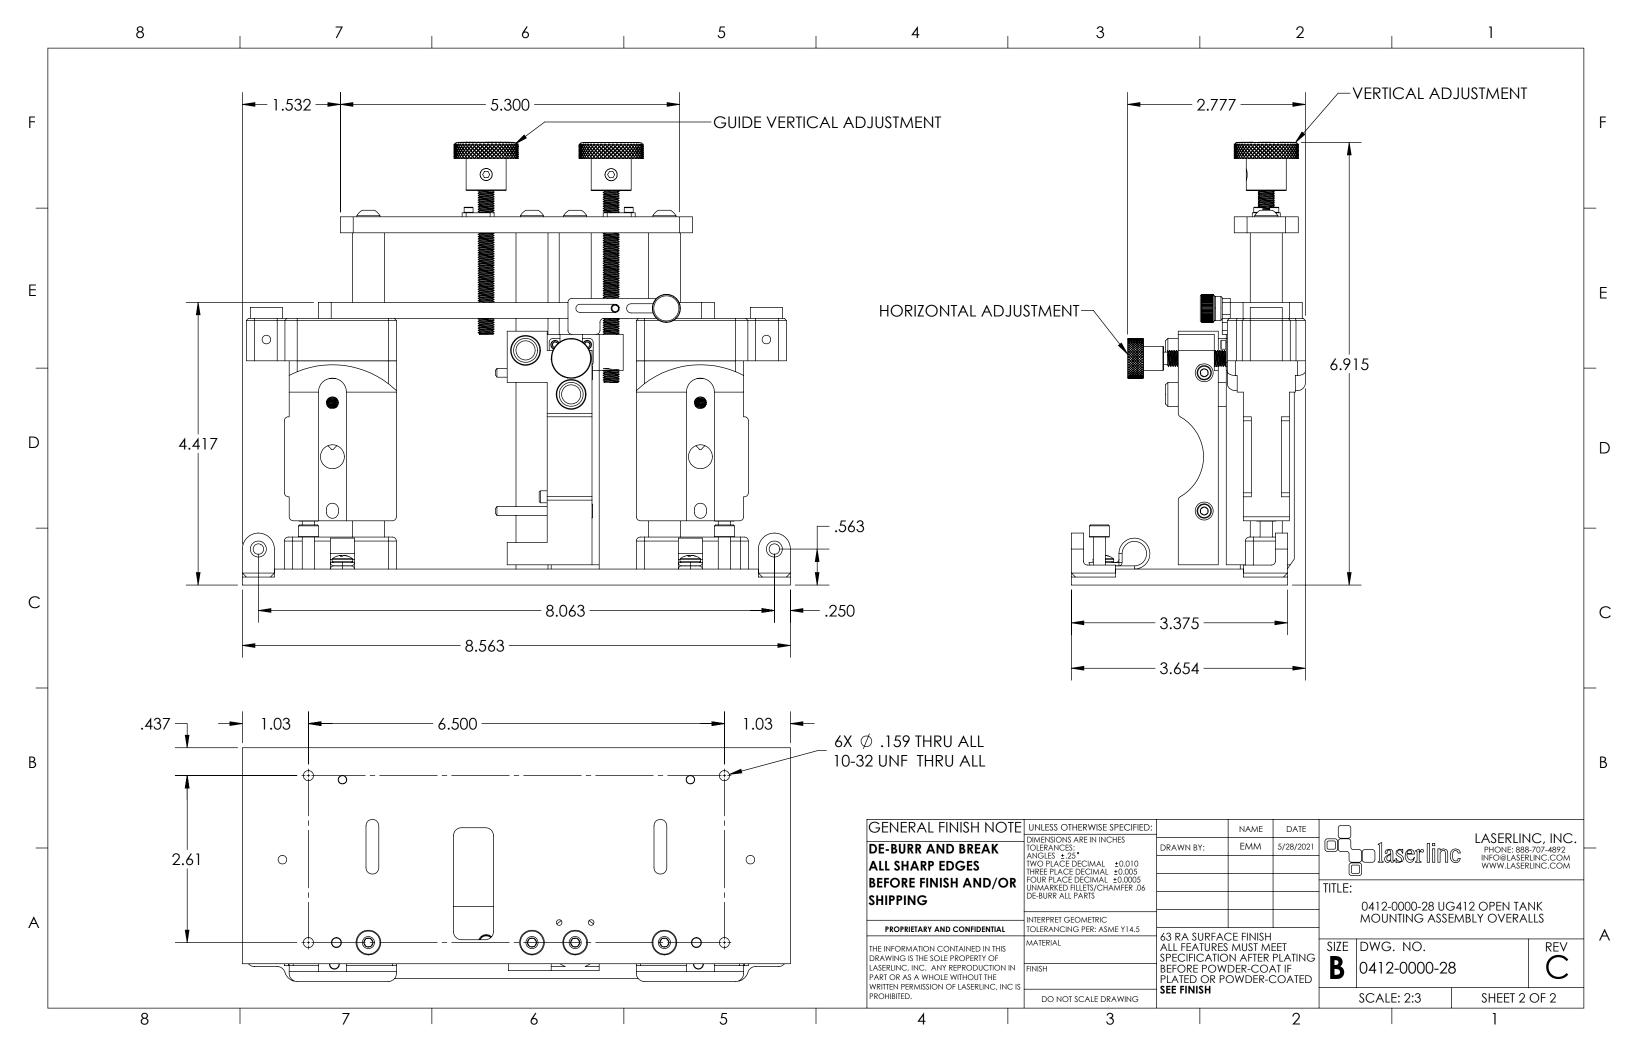

|   | 8 7                                       | 6 5 | 4                                                                                                                                                                                                                         | 3 2                                                                                     | 1                                                                |
|---|-------------------------------------------|-----|---------------------------------------------------------------------------------------------------------------------------------------------------------------------------------------------------------------------------|-----------------------------------------------------------------------------------------|------------------------------------------------------------------|
| F |                                           |     | ZONE REV.<br>A<br>B<br>C                                                                                                                                                                                                  | REVISIONS<br>DESCRIPTION<br>CHECK-IN<br>CHANGED HARDWARE<br>REMOVED TWO THUMB SCREWS    | DATE APPROVED<br>5/28/2021 EMM<br>10/4/2021 EMM<br>4/20/2022 EMM |
| E |                                           |     |                                                                                                                                                                                                                           |                                                                                         | E                                                                |
| D |                                           |     |                                                                                                                                                                                                                           | <u>ULTRA GAUG</u><br>OPEN TANK MO<br>ASSEMBLY OV                                        | UNTING                                                           |
| C |                                           |     |                                                                                                                                                                                                                           | <u>MOULINDLI O I</u>                                                                    | с<br>                                                            |
| В |                                           |     |                                                                                                                                                                                                                           |                                                                                         | В                                                                |
|   |                                           |     | GENERAL FINISH NO<br>DE-BURR AND BREAK<br>ALL SHARP EDGES<br>BEFORE FINISH AND/<br>SHIPPING                                                                                                                               | TWO PLACE DECIMAL ±0.010<br>THREE PLACE DECIMAL ±0.005                                  | 0412-0000-28 UG412 OPEN TANK                                     |
| A | INDEX<br>(1) COVER PAGE<br>(2) DIMENSIONS |     | PROPRIETARY AND CONFIDENTI,<br>THE INFORMATION CONTAINED IN TI<br>DRAWING IS THE SOLE PROPERTY OF<br>LASERLINC, INC. ANY REPRODUCTIC<br>PART OR AS A WHOLE WITHOUT THE<br>WRITTEN PERMISSION OF LASERLINC,<br>PROHIBITED. | ALL FEATURES MUST MEET<br>F<br>F<br>F<br>F<br>F<br>F<br>F<br>F<br>F<br>F<br>F<br>F<br>F | MOUNTING ASSEMBLY OVERALLS<br>E DWG. NO. REV                     |