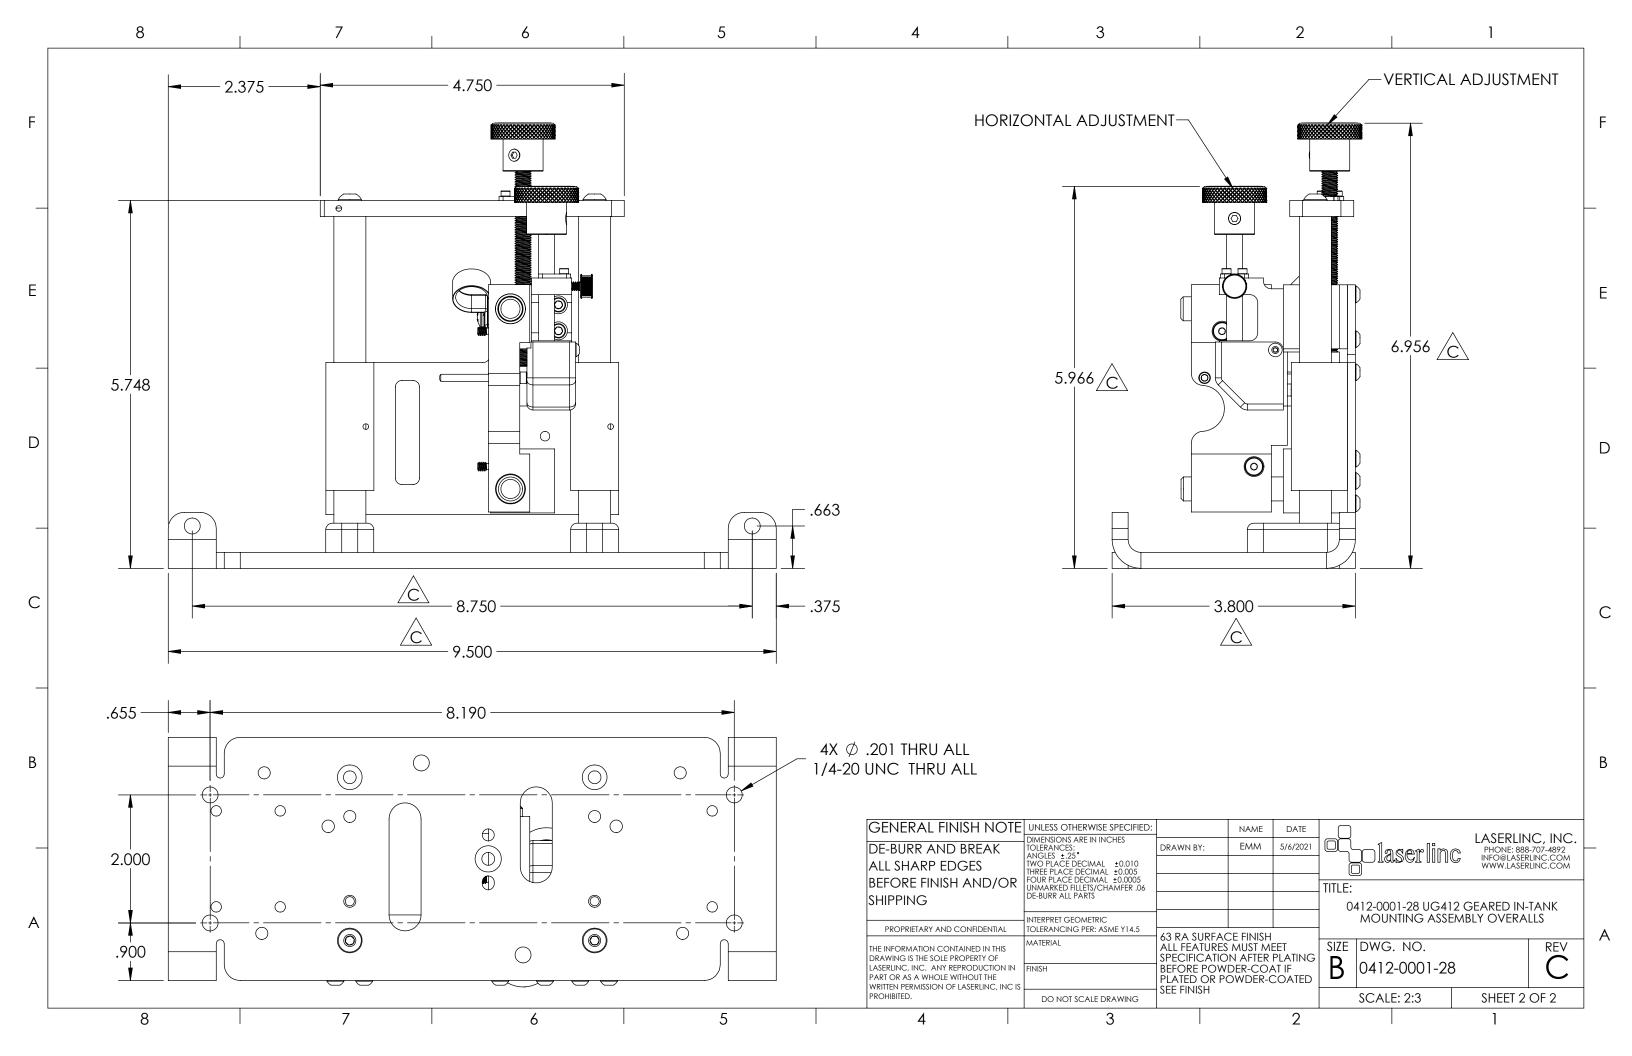

| F           | 8 7 6 5                                              | 4321REVISIONSZONEREV.DATEAPPROVEDACHECK-IN6/6/2013DRPBCHANGED 8/32 MOUNTING HOLES TO 1/4-209/27/2013DRPCREPLACED XY ADJUSTMENT & TRANSDUCER ASSEMBLIES<br>WITH NEWEST VERSIONS; BASE REDESIGN4/9/2019JWB                                                                                                                                                                                                                                                                                                                                                                                                                                                                                                                                                                                                                                                                                                                                                                                                                                                                                                                                                                                                                                                                                                                                                                                                                                                                                                                                                                                                                                                                                                                                                                                                                                                                                                                 |
|-------------|------------------------------------------------------|--------------------------------------------------------------------------------------------------------------------------------------------------------------------------------------------------------------------------------------------------------------------------------------------------------------------------------------------------------------------------------------------------------------------------------------------------------------------------------------------------------------------------------------------------------------------------------------------------------------------------------------------------------------------------------------------------------------------------------------------------------------------------------------------------------------------------------------------------------------------------------------------------------------------------------------------------------------------------------------------------------------------------------------------------------------------------------------------------------------------------------------------------------------------------------------------------------------------------------------------------------------------------------------------------------------------------------------------------------------------------------------------------------------------------------------------------------------------------------------------------------------------------------------------------------------------------------------------------------------------------------------------------------------------------------------------------------------------------------------------------------------------------------------------------------------------------------------------------------------------------------------------------------------------------|
|             |                                                      | E                                                                                                                                                                                                                                                                                                                                                                                                                                                                                                                                                                                                                                                                                                                                                                                                                                                                                                                                                                                                                                                                                                                                                                                                                                                                                                                                                                                                                                                                                                                                                                                                                                                                                                                                                                                                                                                                                                                        |
| D<br>_<br>C |                                                      | ULTRA GUAGE 412 GEARED<br>IN-TANK MOUNTING<br>ASSEMBLY OVERALLS                                                                                                                                                                                                                                                                                                                                                                                                                                                                                                                                                                                                                                                                                                                                                                                                                                                                                                                                                                                                                                                                                                                                                                                                                                                                                                                                                                                                                                                                                                                                                                                                                                                                                                                                                                                                                                                          |
| B           |                                                      | B                                                                                                                                                                                                                                                                                                                                                                                                                                                                                                                                                                                                                                                                                                                                                                                                                                                                                                                                                                                                                                                                                                                                                                                                                                                                                                                                                                                                                                                                                                                                                                                                                                                                                                                                                                                                                                                                                                                        |
| A           | INDEX<br>(1) COVER PAGE<br>(2) DIMENSIONS<br>8 7 6 5 | GENERAL FINISH NOTE UNLESS OTHERWISE SPECIFIED: NAME DATE   DE-BURR AND BREAK DIMENSIONS ARE IN INCHES DIMENSIONS ARE IN INCHES DRAWN BY: EMM 5/6/2021 DIMENSION: Control of the set of the |