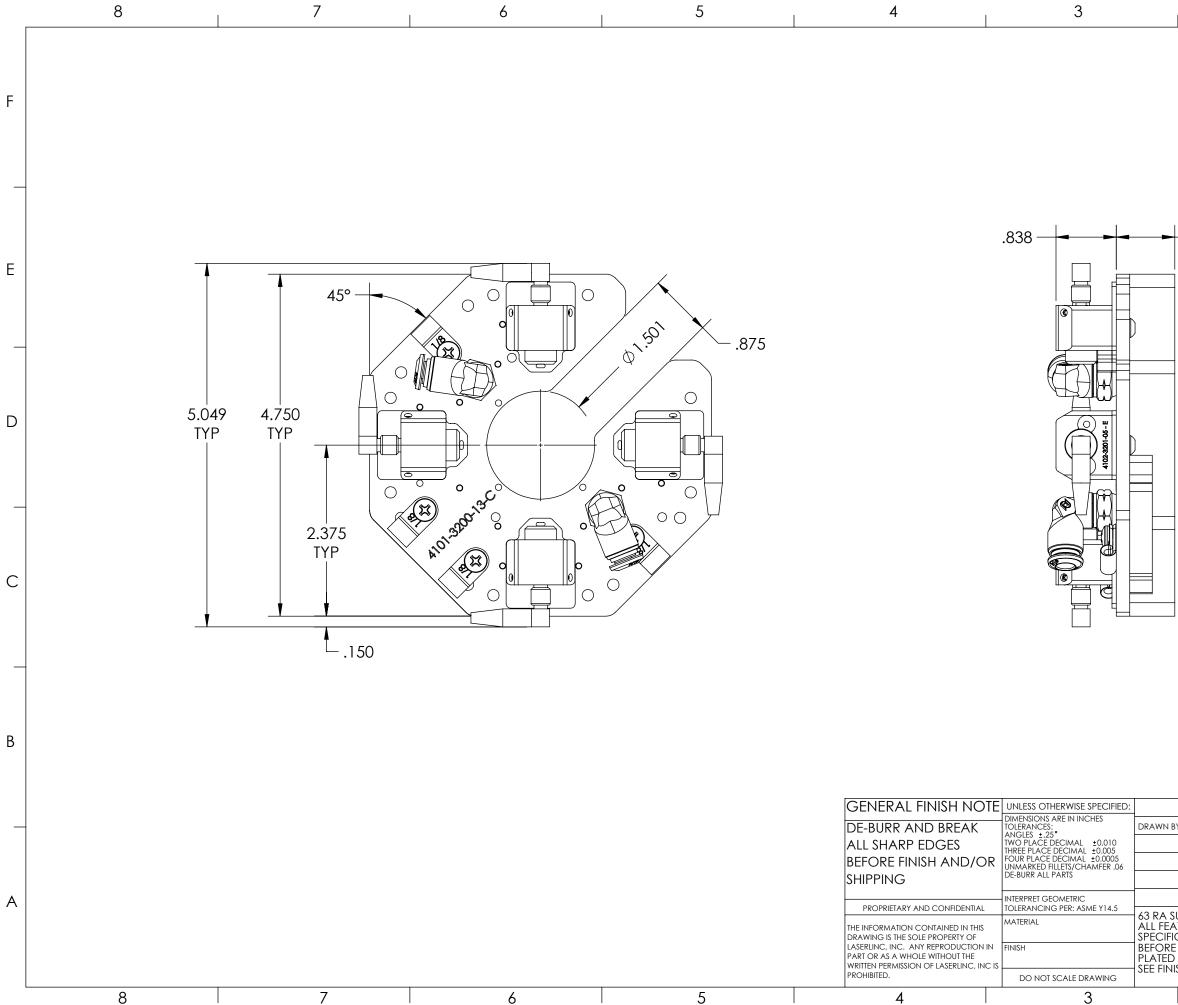

|        | 8                                                      | 7                 | 6 | 5 | 4                                                                                                   | 1                                                                                   | 3                                                                                                                                                                                                                                  |                                                                               |
|--------|--------------------------------------------------------|-------------------|---|---|-----------------------------------------------------------------------------------------------------|-------------------------------------------------------------------------------------|------------------------------------------------------------------------------------------------------------------------------------------------------------------------------------------------------------------------------------|-------------------------------------------------------------------------------|
| F      |                                                        |                   |   |   | ZONE REV.                                                                                           |                                                                                     |                                                                                                                                                                                                                                    | REVISIO<br>CRIPTION<br>ECK-IN                                                 |
|        |                                                        |                   |   |   |                                                                                                     |                                                                                     |                                                                                                                                                                                                                                    |                                                                               |
| D      |                                                        |                   |   |   |                                                                                                     | <u>AD.</u><br><u>A</u>                                                              | ULTRA<br>JUSTA<br>SSEM                                                                                                                                                                                                             | A C<br>BLE<br>BL                                                              |
| C<br>_ |                                                        |                   |   |   |                                                                                                     |                                                                                     |                                                                                                                                                                                                                                    |                                                                               |
| В      |                                                        |                   |   |   |                                                                                                     |                                                                                     |                                                                                                                                                                                                                                    |                                                                               |
| _      | INDEX                                                  |                   |   |   | DE-BURR AN<br>ALL SHARP I                                                                           | FINISH NOTE<br>ND BREAK<br>EDGES<br>ISH AND/OR                                      | UNLESS OTHERWISE SPECIFIED:<br>DIMENSIONS ARE IN INCHES<br>TOLERANCES:<br>ANGLES ±.25°<br>WO PLACE DECIMAL ±0.010<br>IHREE PLACE DECIMAL ±0.005<br>"OUR PLACE DECIMAL ±0.0005<br>JMMARKED FILLETS/CHAMFER .06<br>DE-BURR ALL PARTS | DRAWN BY:                                                                     |
| A      | (1) COVER PAGE<br>(2) FIXTURE DIMEN<br>(3) MOUNTED DIM | sions<br>Iensions |   |   | PROPRIETARY A<br>THE INFORMATION C<br>DRAWING IS THE SOI<br>LASERLINC, INC. AN<br>PART OR AS A WHOI | I<br>ND CONFIDENTIAL<br>CONTAINED IN THIS<br>LE PROPERTY OF<br>IY REPRODUCTION IN F | NTERPRET GEOMETRIC<br>IOLERANCING PER: ASME Y14.5<br>MATERIAL                                                                                                                                                                      | 63 RA SURF<br>ALL FEATUI<br>SPECIFICA<br>BEFORE PC<br>PLATED OF<br>SEE FINISH |
|        | 8                                                      | 7                 | 6 | 5 | 4                                                                                                   |                                                                                     | 3                                                                                                                                                                                                                                  |                                                                               |