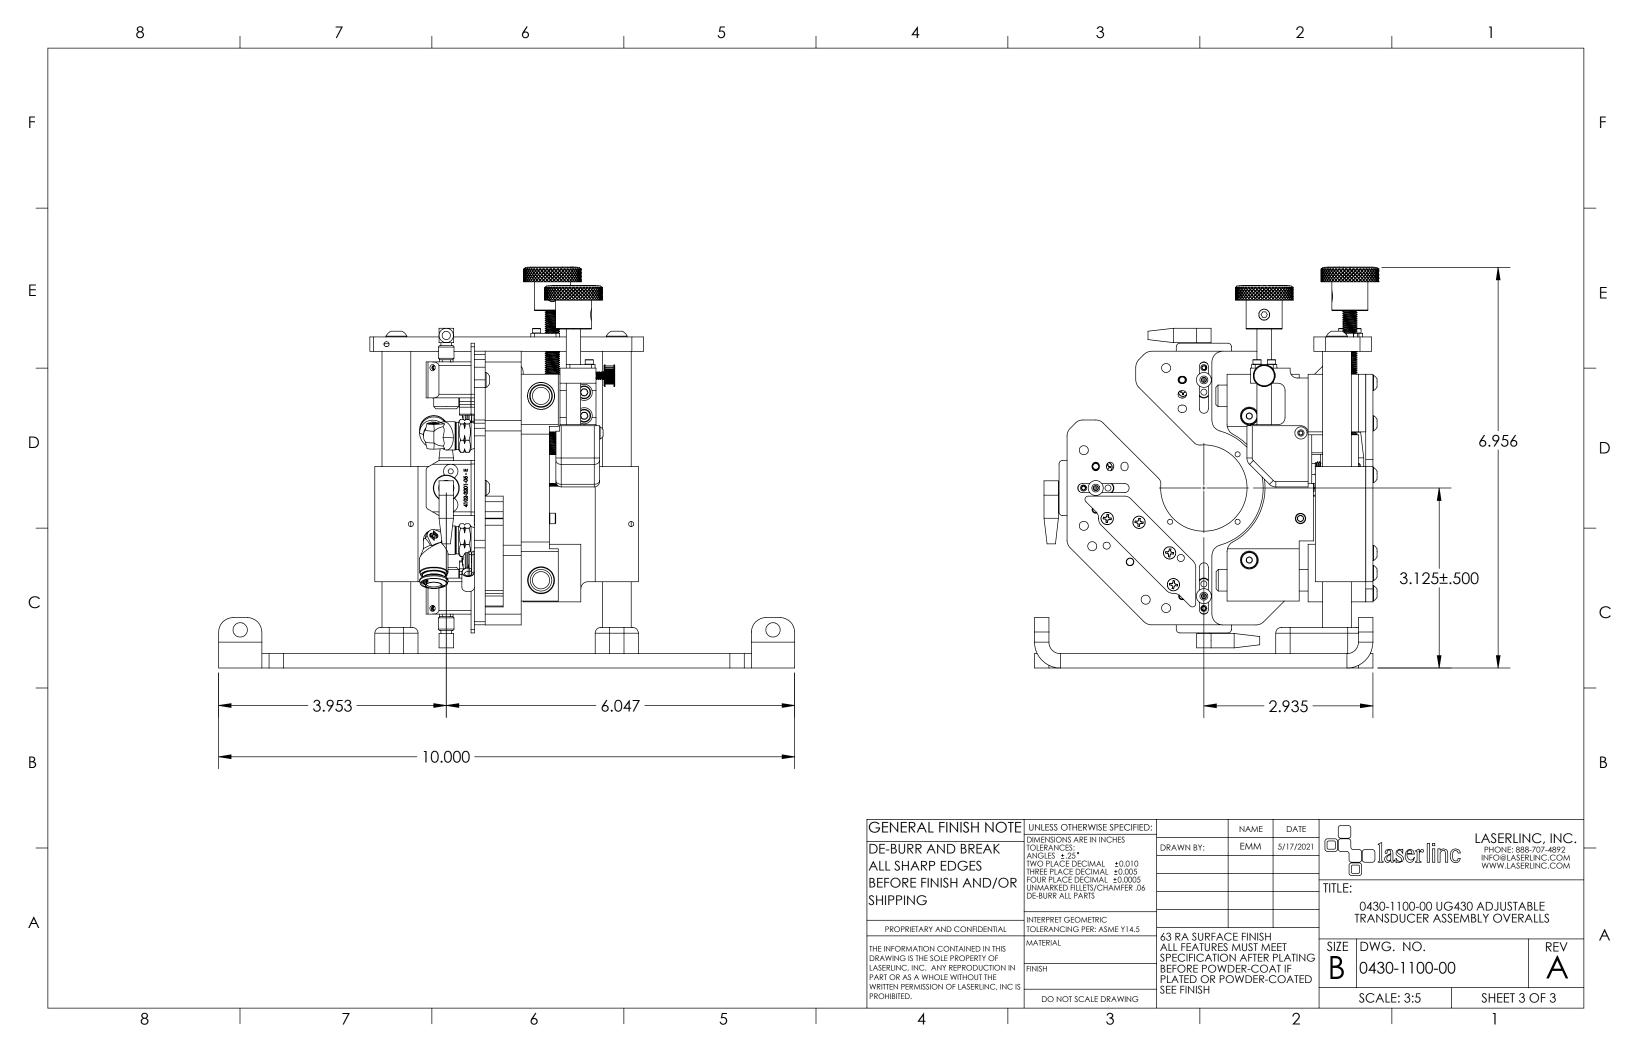

|        | 8                                                      | 7                 | 6 | 5 | 4                                                                                                   | 1                                                                                   | 3                                                                                                                                                                                                                                  |                                                                               |
|--------|--------------------------------------------------------|-------------------|---|---|-----------------------------------------------------------------------------------------------------|-------------------------------------------------------------------------------------|------------------------------------------------------------------------------------------------------------------------------------------------------------------------------------------------------------------------------------|-------------------------------------------------------------------------------|
| F      |                                                        |                   |   |   | ZONE REV.                                                                                           |                                                                                     |                                                                                                                                                                                                                                    | REVISIO<br>CRIPTION<br>ECK-IN                                                 |
|        |                                                        |                   |   |   |                                                                                                     |                                                                                     |                                                                                                                                                                                                                                    |                                                                               |
| D      |                                                        |                   |   |   |                                                                                                     | <u>AD.</u><br><u>A</u>                                                              | ULTRA<br>JUSTA<br>SSEM                                                                                                                                                                                                             | A C<br>BLE<br>BL                                                              |
| C<br>_ |                                                        |                   |   |   |                                                                                                     |                                                                                     |                                                                                                                                                                                                                                    |                                                                               |
| В      |                                                        |                   |   |   |                                                                                                     |                                                                                     |                                                                                                                                                                                                                                    |                                                                               |
| _      | INDEX                                                  |                   |   |   | DE-BURR AN<br>ALL SHARP I                                                                           | FINISH NOTE<br>ND BREAK<br>EDGES<br>ISH AND/OR                                      | UNLESS OTHERWISE SPECIFIED:<br>DIMENSIONS ARE IN INCHES<br>TOLERANCES:<br>ANGLES ±.25°<br>WO PLACE DECIMAL ±0.010<br>IHREE PLACE DECIMAL ±0.005<br>"OUR PLACE DECIMAL ±0.0005<br>JMMARKED FILLETS/CHAMFER .06<br>DE-BURR ALL PARTS | DRAWN BY:                                                                     |
| A      | (1) COVER PAGE<br>(2) FIXTURE DIMEN<br>(3) MOUNTED DIM | sions<br>Iensions |   |   | PROPRIETARY A<br>THE INFORMATION C<br>DRAWING IS THE SOI<br>LASERLINC, INC. AN<br>PART OR AS A WHOI | I<br>ND CONFIDENTIAL<br>CONTAINED IN THIS<br>LE PROPERTY OF<br>IY REPRODUCTION IN F | NTERPRET GEOMETRIC<br>IOLERANCING PER: ASME Y14.5<br>MATERIAL                                                                                                                                                                      | 63 RA SURF<br>ALL FEATUI<br>SPECIFICA<br>BEFORE PC<br>PLATED OF<br>SEE FINISH |
|        | 8                                                      | 7                 | 6 | 5 | 4                                                                                                   |                                                                                     | 3                                                                                                                                                                                                                                  |                                                                               |

|                          |                                                        | 2                 |        |             |                   |      | 1                                              |                                                                 | _   |
|--------------------------|--------------------------------------------------------|-------------------|--------|-------------|-------------------|------|------------------------------------------------|-----------------------------------------------------------------|-----|
| SION                     | 1S                                                     |                   |        |             |                   |      |                                                |                                                                 |     |
| NC                       |                                                        |                   |        |             | DAI               |      |                                                | ROVED                                                           | -   |
| <u> </u>                 |                                                        |                   |        |             | 5/17/2            | 2021 | E <i>i</i>                                     | MM                                                              | F   |
|                          |                                                        |                   |        |             |                   |      |                                                |                                                                 | E   |
|                          |                                                        |                   |        |             | 1 <u>25</u><br>DU |      | Ē                                              | 2                                                               | D   |
| <u>}</u>                 | ′ (                                                    |                   |        |             | <u>A</u> LI       |      |                                                |                                                                 | C   |
|                          |                                                        |                   |        |             |                   |      |                                                |                                                                 | B   |
| 3Y:                      | NAME<br>EMM                                            | DATE<br>5/17/2021 | TITLE: | )<br>0430-1 | SET IIN           | G ų  | PHONE: 888<br>NFO@LASEF<br>WWW.LASEF<br>DJUSTA | NC, INC.<br>B-707-4892<br>RLINC.COM<br>RLINC.COM<br>BLE<br>ALLS | _   |
| ATURES<br>CATIC<br>E POW | CE FINISH<br>MUST MI<br>DN AFTER<br>DER-COA<br>OWDER-C | PLATING<br>AT IF  | В      |             | -1100-00          |      |                                                | REV<br>A                                                        | - A |
|                          |                                                        | 2                 |        | SCALE       | :: 1:1            |      | SHEET 1<br>1                                   | OF 3                                                            |     |