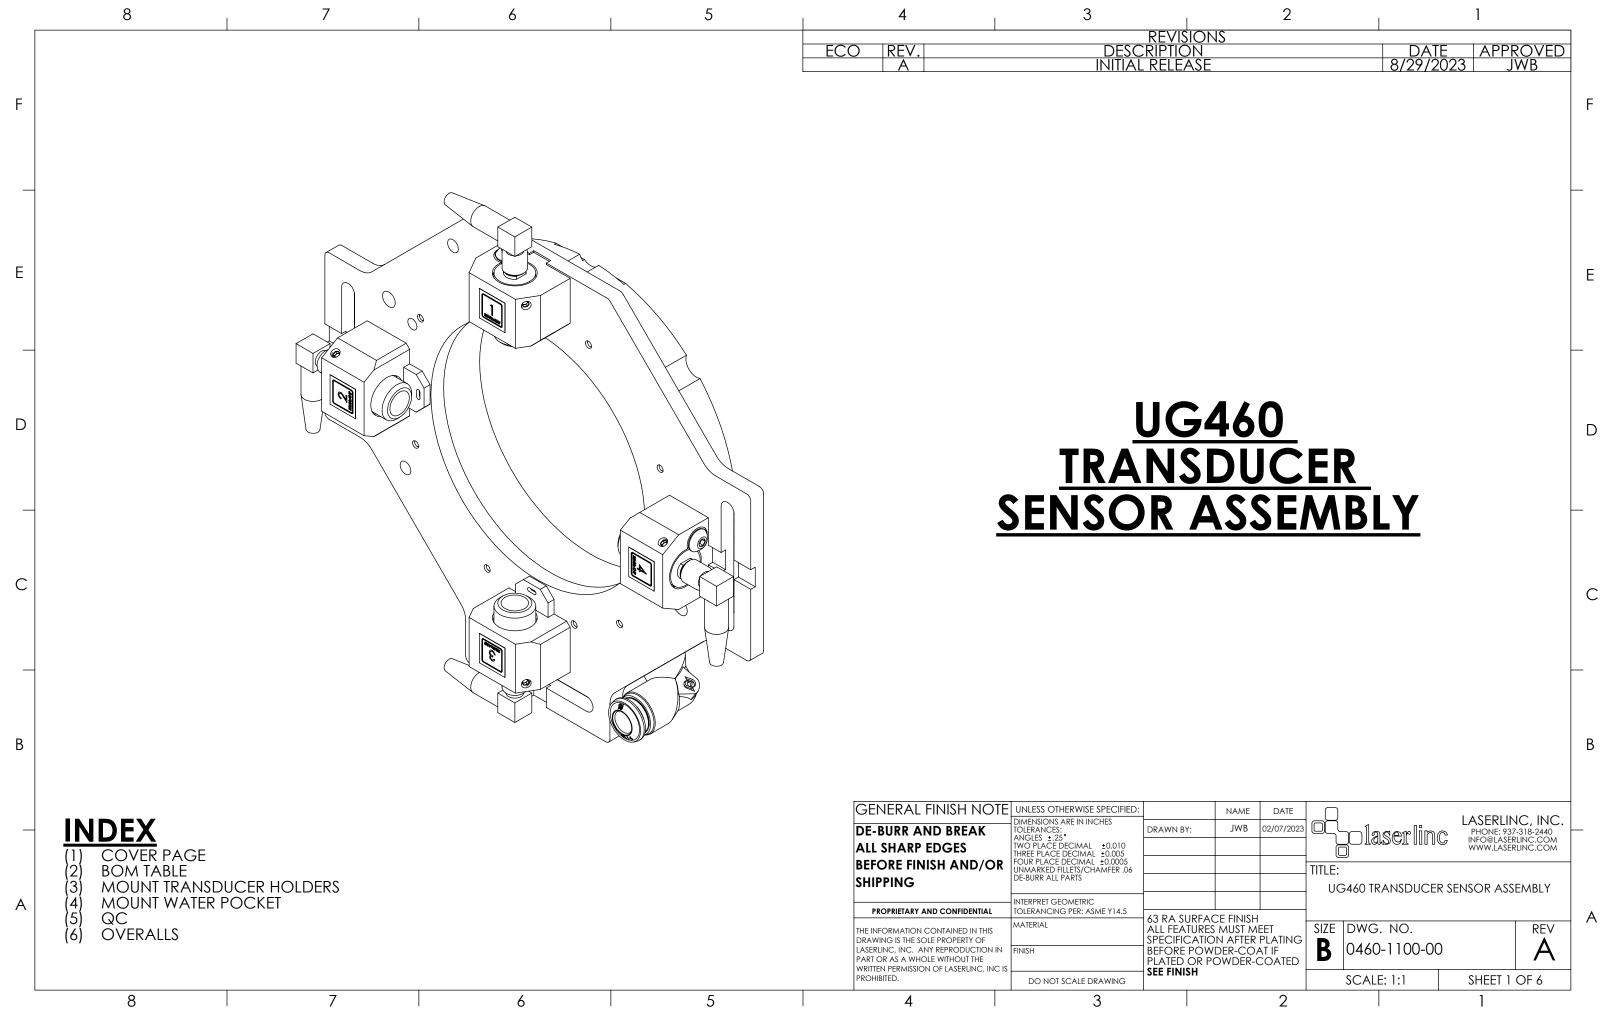

|                                                                  | NAME                             | DATE       |            |      |              |  |                                         |     |
|------------------------------------------------------------------|----------------------------------|------------|------------|------|--------------|--|-----------------------------------------|-----|
| Y:                                                               | JWB                              | 02/07/2023 |            | ിമ   | serlinc      |  | LASERLINC, INC.<br>PHONE: 937-318-2440  |     |
|                                                                  |                                  |            |            |      |              |  | INFO@LASERLINC.COM<br>WWW.LASERLINC.COM |     |
|                                                                  |                                  |            | TITLE:     |      |              |  |                                         | -   |
|                                                                  | UG460 TRANSDUCER SENSOR ASSEMBLY |            |            |      |              |  | ASSEMBLY                                |     |
|                                                                  |                                  |            |            |      |              |  |                                         |     |
| URFACE FINISH<br>TURES MUST MEET                                 |                                  |            | SIZE       | DWG  | G. NO.       |  |                                         | _ A |
| CATION AFTER PLATING<br>POWDER-COAT IF<br>OR POWDER-COATED<br>SH |                                  |            | В          | 0460 | )460-1100-00 |  |                                         |     |
|                                                                  |                                  |            | SCALE: 1:1 |      | SHEET 1 OF 6 |  | 7                                       |     |
|                                                                  |                                  | 2          |            |      | 1            |  |                                         |     |