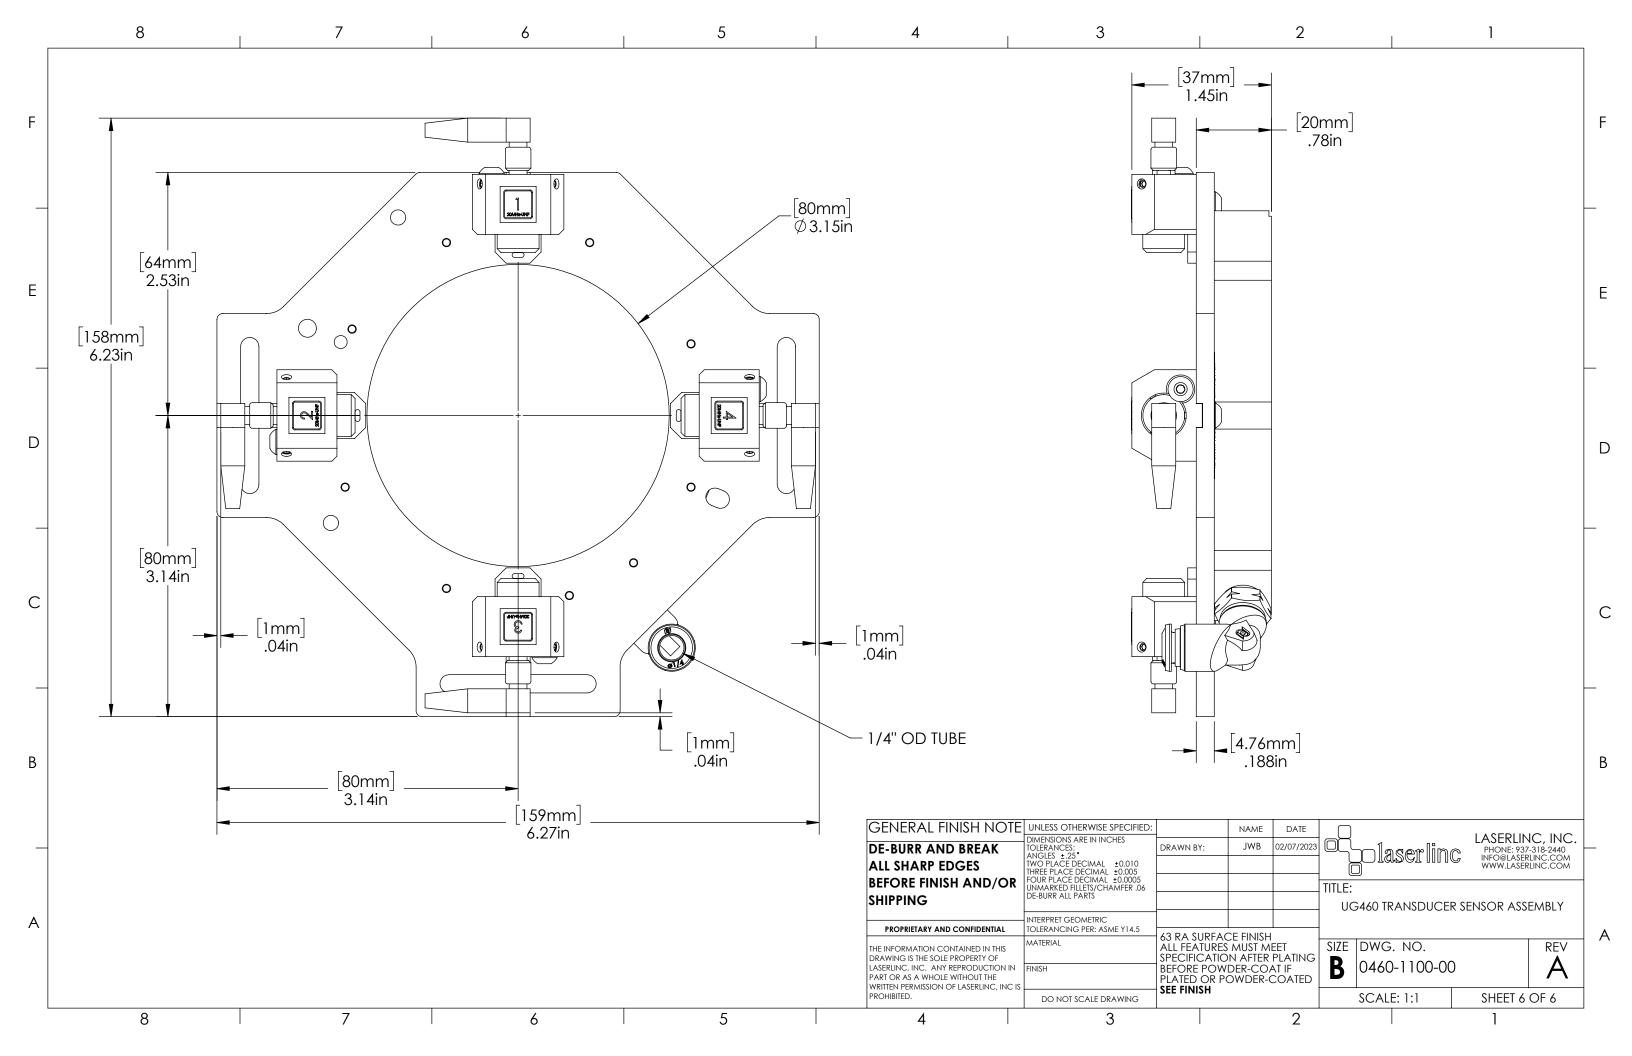

|                                                                  | NAME                             | DATE       |            |      |              |  |                                         |     |
|------------------------------------------------------------------|----------------------------------|------------|------------|------|--------------|--|-----------------------------------------|-----|
| Y:                                                               | JWB                              | 02/07/2023 |            | ിമ   | serlinc      |  | LASERLINC, INC.<br>PHONE: 937-318-2440  |     |
|                                                                  |                                  |            |            |      |              |  | INFO@LASERLINC.COM<br>WWW.LASERLINC.COM |     |
|                                                                  |                                  |            | TITLE:     |      |              |  |                                         | -   |
|                                                                  | UG460 TRANSDUCER SENSOR ASSEMBLY |            |            |      |              |  | ASSEMBLY                                |     |
|                                                                  |                                  |            |            |      |              |  |                                         |     |
| URFACE FINISH<br>TURES MUST MEET                                 |                                  |            | SIZE       | DWG  | G. NO.       |  |                                         | _ A |
| CATION AFTER PLATING<br>POWDER-COAT IF<br>OR POWDER-COATED<br>SH |                                  |            | В          | 0460 | )460-1100-00 |  |                                         |     |
|                                                                  |                                  |            | SCALE: 1:1 |      | SHEET 1 OF 6 |  | 7                                       |     |
|                                                                  |                                  | 2          |            |      | 1            |  |                                         |     |